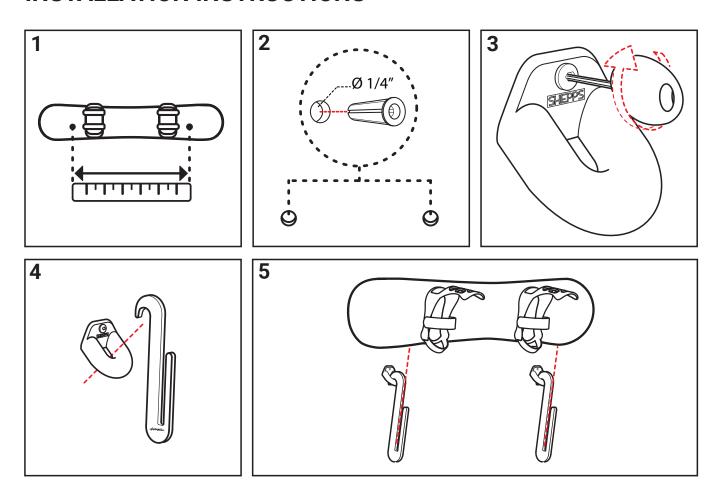

## WALL HANGER INSTALLATION RECOMMENDATIONS

**Mounting to wood:** Use supplied or equivalent #8 x 1" stainless screw directly into stud or structurally stable solid wood (minimum ¾" thick). **Mounting to structurally stable brick or concrete:** Drill ¼" hole with masonry drill bit. Install supplied wall plug, fasten #8 x 1" stainless screw.