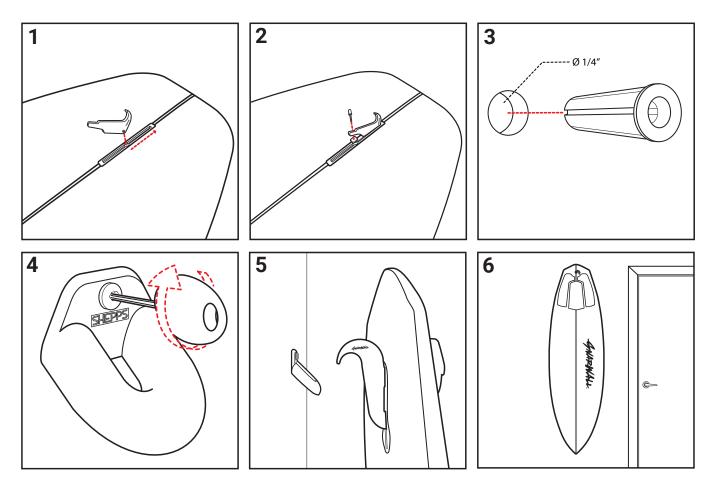

## WALL HANGER INSTALLATION RECOMMENDATIONS

**Mounting to wood:** Use supplied or equivalent #8 x 1" stainless screw directly into stud or structurally stable solid wood (minimum ¾" thick). **Mounting to structurally stable brick or concrete:** Drill ¼" hole with masonry drill bit. Install supplied wall plug, fasten #8 x 1" stainless screw.