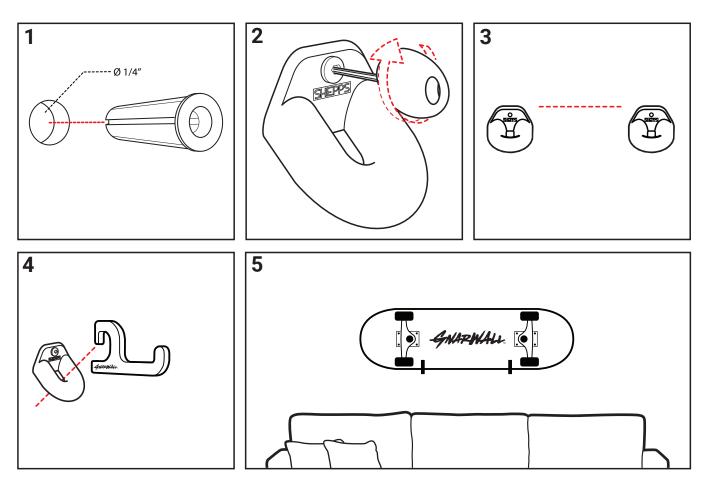

## WALL HANGER INSTALLATION RECOMMENDATIONS

**Mounting to wood:** Use supplied or equivalent #8 x 1" stainless screw directly into stud or structurally stable solid wood (minimum ¾" thick). **Mounting to structurally stable brick or concrete:** Drill ¼" hole with masonry drill bit. Install supplied wall plug, fasten #8 x 1" stainless screw.