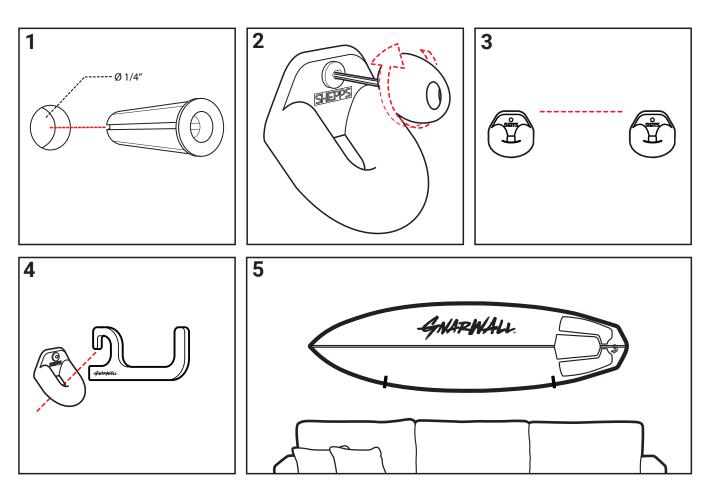

## WALL HANGER INSTALLATION RECOMMENDATIONS

**Mounting to wood:** Use supplied or equivalent #8 x 1" stainless screw directly into stud or structurally stable solid wood (minimum ¾" thick). **Mounting to structurally stable brick or concrete:** Drill ¼" hole with masonry drill bit. Install supplied wall plug, fasten #8 x 1" stainless screw.