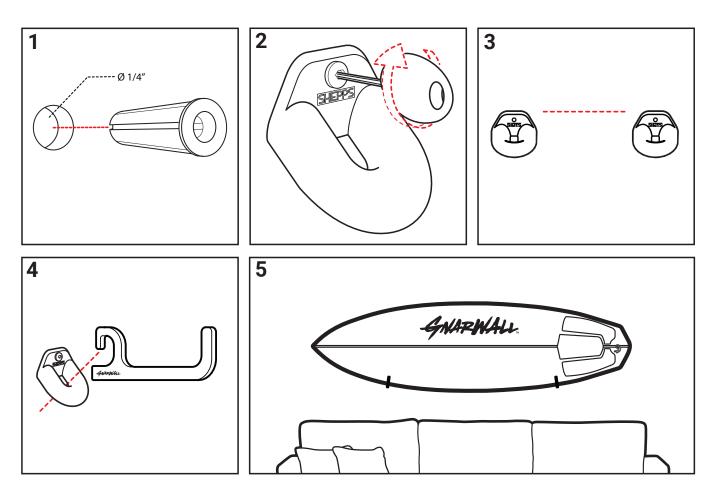

## WALL HANGER INSTALLATION RECOMMENDATIONS

**Mounting to wood:** Use supplied or equivalent #8 x 1" stainless screw directly into stud or structurally stable solid wood (minimum ¾" thick). **Mounting to structurally stable brick or concrete:** Drill ¼" hole with masonry drill bit. Install supplied wall plug, fasten #8 x 1" stainless screw.