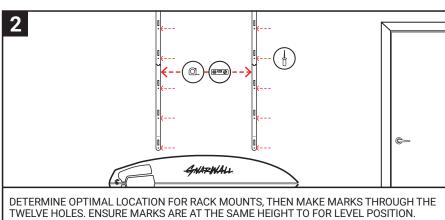

## WALL HANGER INSTALLATION RECOMMENDATIONS

**Mounting to wood:** Use supplied or equivalent #8 x 2" stainless screw directly into stud or structurally stable solid wood (minimum ¾" thick). **Mounting to structurally stable brick or concrete:** Drill ¼" hole with masonry drill bit. Install supplied wall plug, fasten #8 x 2" stainless screw.