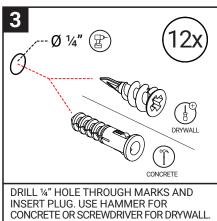

## WALL HANGER INSTALLATION RECOMMENDATIONS

**Mounting to wood:** Use supplied or equivalent #8 x 2" stainless screw directly into stud or structurally stable solid wood (minimum ¾" thick). **Mounting to structurally stable brick or concrete:** Drill ¼" hole with masonry drill bit. Install supplied wall plug, fasten #8 x 2" stainless screw.