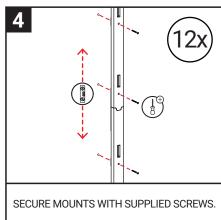

## WALL HANGER INSTALLATION RECOMMENDATIONS

**Mounting to wood:** Use supplied or equivalent #8 x 2" stainless screw directly into stud or structurally stable solid wood (minimum ¾" thick). **Mounting to structurally stable brick or concrete:** Drill ¼" hole with masonry drill bit. Install supplied wall plug, fasten #8 x 2" stainless screw.