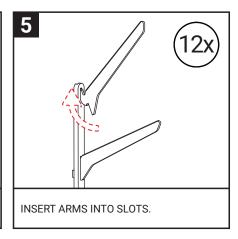

## HORIZONTAL MULTI RACK (6 BOARD)

## INSTALLATION INSTRUCTIONS

Toronto, ON, Canada Rev Date: 2022-07-01













## WALL HANGER INSTALLATION RECOMMENDATIONS

**Mounting to wood:** Use supplied or equivalent #8 x 2" stainless screw directly into stud or structurally stable solid wood (minimum ¾" thick). **Mounting to structurally stable brick or concrete:** Drill ¼" hole with masonry drill bit. Install supplied wall plug, fasten #8 x 2" stainless screw.

**DISCLAIMER:** This product has been designed for a specific use, and is not intended to be used for purposes other than those expressly identified in the product's promotional materials. When installing and/or using this product, customers should strictly adhere to the product instructions (including, without limitation, all instructions pertaining to: product use, product hanging/fastening, product location, installation hardware specifications,