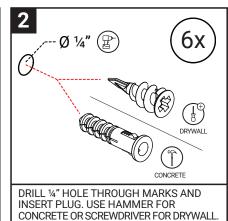

## WALL HANGER INSTALLATION RECOMMENDATIONS

**Mounting to wood:** Use supplied or equivalent #8 x 2" stainless screw directly into stud or structurally stable solid wood (minimum ¾" thick). **Mounting to structurally stable brick or concrete:** Drill ¼" hole with masonry drill bit. Install supplied wall plug, fasten #8 x 2" stainless screw.