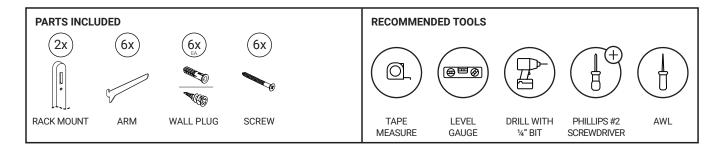

## HORIZONTAL MULTI RACK (3 BOARD)

## **INSTALLATION INSTRUCTIONS**

Toronto, ON, Canada Rev Date: 2022-07-01











## WALL HANGER INSTALLATION RECOMMENDATIONS

**Mounting to wood:** Use supplied or equivalent #8 x 2" stainless screw directly into stud or structurally stable solid wood (minimum ¾" thick). **Mounting to structurally stable brick or concrete:** Drill ¼" hole with masonry drill bit. Install supplied wall plug, fasten #8 x 2" stainless screw.

**DISCLAIMER:** This product has been designed for a specific use, and is not intended to be used for purposes other than those expressly identified in the product's promotional materials. When installing and/or using this product, customers should strictly adhere to the product instructions (including, without limitation, all instructions pertaining to: product use, product hanging/fastening, product location, installation hardware specific