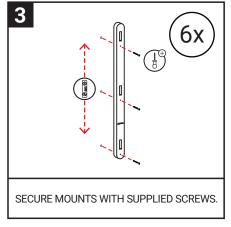

## WALL HANGER INSTALLATION RECOMMENDATIONS

**Mounting to wood:** Use supplied or equivalent #8 x 2" stainless screw directly into stud or structurally stable solid wood (minimum ¾" thick). **Mounting to structurally stable brick or concrete:** Drill ¼" hole with masonry drill bit. Install supplied wall plug, fasten #8 x 2" stainless screw.