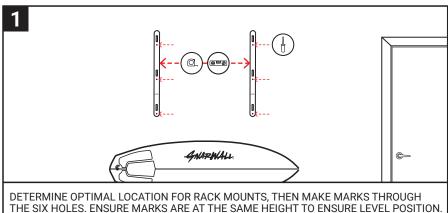

## WALL HANGER INSTALLATION RECOMMENDATIONS

**Mounting to wood:** Use supplied or equivalent #8 x 2" stainless screw directly into stud or structurally stable solid wood (minimum ¾" thick). **Mounting to structurally stable brick or concrete:** Drill ¼" hole with masonry drill bit. Install supplied wall plug, fasten #8 x 2" stainless screw.