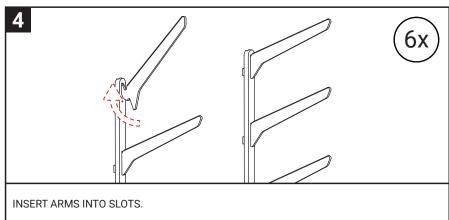

## HORIZONTAL MULTI RACK (3 BOARD)

## **INSTALLATION INSTRUCTIONS**

Toronto, ON, Canada Rev Date: 2022-07-01











## WALL HANGER INSTALLATION RECOMMENDATIONS

**Mounting to wood:** Use supplied or equivalent #8 x 2" stainless screw directly into stud or structurally stable solid wood (minimum ¾" thick). **Mounting to structurally stable brick or concrete:** Drill ¼" hole with masonry drill bit. Install supplied wall plug, fasten #8 x 2" stainless screw.

**DISCLAIMER:** This product has been designed for a specific use, and is not intended to be used for purposes other than those expressly identified in the product's promotional materials. When installing and/or using this product, customers should strictly adhere to the product instructions (including, without limitation, all instructions pertaining to: product use, product hanging/fastening, product location, installation hardware specifications,