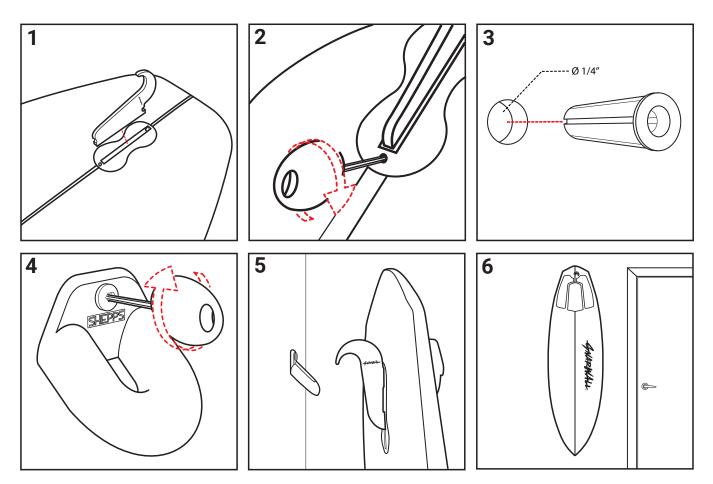

## WALL HANGER INSTALLATION RECOMMENDATIONS

**Mounting to wood:** Use supplied or equivalent #8 x 1" stainless screw directly into stud or structurally stable solid wood (minimum ¾" thick). **Mounting to structurally stable brick or concrete:** Drill ¼" hole with masonry drill bit. Install supplied wall plug, fasten #8 x 1" stainless screw.