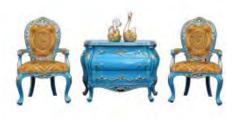

## 上 宮廷凡爾賽

現代宮廷家具的代名詞,拉絲木紋的特殊工藝, 紋路清晰,流暢無斷接,啞光自然,有立體感,天然的象牙白色清新而不蒼白,有力量 而不張揚,個性而不隨流,優雅而不庸俗。並且延續歐洲宮廷家具的做舊工藝,所有外 立面外圈SCM位置做舊成暗影效果,底色配搭爛熟的花朵由著名的美術學院的美工師純 手工繪製,以及銀箔的點綴,色調自然,層次分明,立體感超強,猶如一朵朵花鑲嵌在 檯面上,"S"形的線條,如芭蕾舞演員身段一樣曲線優美生動,法式的浪漫與高貴撲面而

來,把簡約浪漫演繹的淋漓盡致。

 GA012
 床 Bed/内径(Inner Dimension) 1800\*2000

 GB012
 床头柜/Bedside Cabinet 700\*430\*680

 GC012
 衣柜/四门/4-Door Wardrobe 1746\*650\*2205

 GD012
 坎台/Dresser 1580\*480\*758

 GE008
 坎椅/Dresser Chair 400\*460\*960