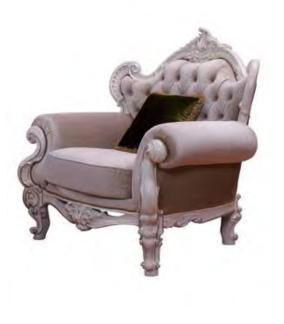

P·VIO

GT115 单位沙发/Single Seat Sofa 1040\*980\*1210

- GT215 二位沙发/2-Seat Sofa 1700\*990\*1250
- GT315 三位沙发/3-Seat Sofa 2460\*1000\*1300
- GJ112 大方几/Side Table 1180\*1180\*460
- GJ312 角几/Side Table 680\*680\*600
- GS302 装饰柜/三门/3-Door Decoration Cabinet 1710\*496\*2090