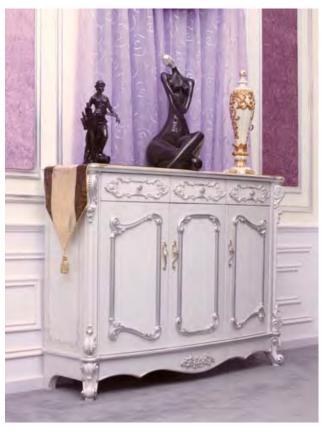

## PALACE

A representative of modern palace furniture,

unique craftsmanship gave Versaille furniture its clear wooden pattern with smooth texture, natural matte, and exquisite 3-dimensional quality.

Palace Versaille furniture's genuine ivory-white color exhibits refreshing, non-washed out look that incorporates contained power, eccentric characteristics and impeccable elegance.

Complemented with wearing techniques seen in antiquated European palace furniture, wear-down effect is applied 5CM from the future façade's outer rim to create an antique and shadowy appearance. Skillfully-crafted floral patterns handmade by artists from renowned art institute and silver foil ornaments

beautifully embellished furniture background with natural colors, clear definition, and striking presence like real blossoming flowers.

Like a ballerina, the graceful, animated S-shape outline is a true, incisive image of unsophisticated French romanticism and grandeur.