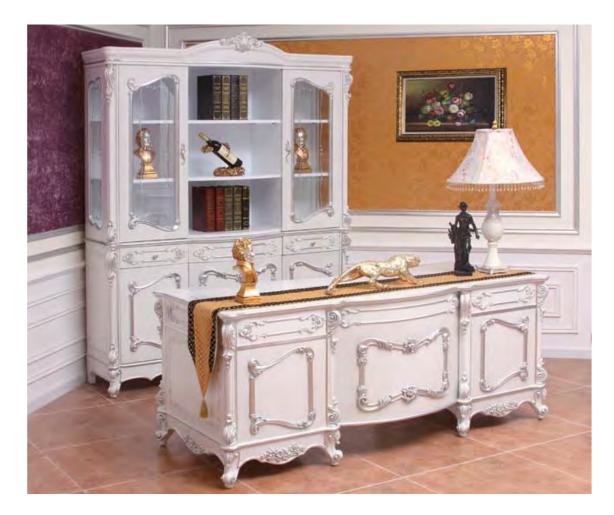

## PALACE

A representative of modern palace furniture,

unique craftsmanship gave Versaille furniture its clear wooden pattern with smooth texture, natural matte, and exquisite 3-dimensional quality.

Palace Versaille furniture's genuine ivory-white color exhibits refreshing, non-washed out look that incorporates contained power, eccentric characteristics and impeccable elegance.

Complemented with wearing techniques seen in antiquated European palace furniture, wear-down effect is applied 5CM from the future façade's outer rim to create an antique and shadowy appearance. Skillfully-crafted floral patterns handmade by artists from renowned art institute and silver foil ornaments

beautifully embellished furniture background with natural colors, clear definition, and striking presence like real blossoming flowers.

Like a ballerina, the graceful, animated S-shape outline is a true, incisive image of unsophisticated French romanticism and grandeur.

Every piece is constructed by skilled craftsmen, with distinctive design elements of famous architects and designers around the world. Close scrutiny is given to each phase of production.

 GV013

 ・
 指拒/Book Shelf 1838\*505\*2224

   GQ002
   斗柜/五卦/5-Drawer Chest 994\*470\*1122

P·V 35

 GV002
 书柜/Book Shelf 1710\*496\*2090

 GW002
 书台/Desk 1850\*795\*760

 GP002
 鞋柜/Shoe Cabinet 1250\*380\*970

P·V|37

 GL004
 餐台/长/Dining Table 1800\*980\*780