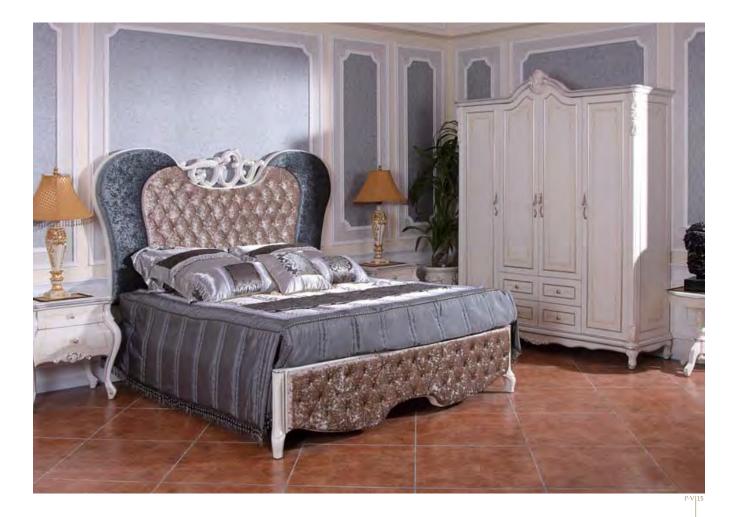

來,把簡約浪漫演繹的淋漓盡致。

 GA012
 床 Bed/内径(Inner Dimension) 1800\*2000

 GB012
 床头柜/Bedside Cabinet 700\*430\*680

 GC012
 衣柜/四门/4-Door Wardrobe 1746\*650\*2205

 GD012
 坎台/Dresser 1580\*480\*758

 GE008
 坎椅/Dresser Chair 400\*460\*960

 GF012
 坎镜/Dresser Mirror 1369\*81\*1366

P·V 07

GR012 地柜/四门/4-Door Floor Cabinet 1930\*480\*898 GL012 餐台/长/Dining Table 1800\*980\*758 GM16 扶手椅/Arm Dining Chair 580\*610\*1120 GM016 餐椅/Dining Chair 540\*590\*1120 GR112 地柜/两门/2-Door Floor Cabinet 1580\*440\*895