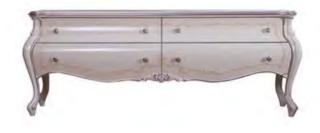

## PALACE

A representative of modern palace furniture,

unique craftsmanship gave Versaille furniture its clear wooden pattern with smooth texture, natural matte, and exquisite 3-dimensional quality.

Palace Versaille furniture's genuine ivory-white color exhibits refreshing, non-washed out look that incorporates contained power, eccentric characteristics and impeccable elegance.

Complemented with wearing techniques seen in antiquated European palace furniture, wear-down effect is applied 5CM from the future façade's outer rim to create an antique and shadowy appearance. Skillfully-crafted floral patterns handmade by artists from renowned art institute and silver foil ornaments

beautifully embellished furniture background with natural colors, clear definition, and striking presence like real blossoming flowers.

Like a ballerina, the graceful, animated S-shape outline is a true, incisive image of unsophisticated French romanticism and grandeur.

## 上 宮廷凡爾賽

現代宮廷家具的代名詞,拉絲木紋的特殊工藝, 紋路清晰,流暢無斷接,啞光自然,有立體感,天然的象牙白色清新而不蒼白,有力量 而不張揚,個性而不隨流,優雅而不庸俗。並且延續歐洲宮廷家具的做舊工藝,所有外 立面外圈SCM位置做舊成暗影效果,底色配搭爛熟的花朵由著名的美術學院的美工師純 手工繪製,以及銀箔的點綴,色調自然,層次分明,立體感超強,猶如一朵朵花鑲嵌在 檯面上,"S"形的線條,如芭蕾舞演員身段一樣曲線優美生動,法式的浪漫與高貴撲面而

來,把簡約浪漫演繹的淋漓盡致。

 GA012
 床 Bed/内径(Inner Dimension) 1800\*2000

 GB012
 床头柜/Bedside Cabinet 700\*430\*680

 GC012
 衣柜/四门/4-Door Wardrobe 1746\*650\*2205

 GD012
 坎台/Dresser 1580\*480\*758

 GE008
 坎椅/Dresser Chair 400\*460\*960

 GF012
 坎镜/Dresser Mirror 1369\*81\*1366

P·V 07

GR012 地柜/四门/4-Door Floor Cabinet 1930\*480\*898 GL012 餐台/长/Dining Table 1800\*980\*758 GM16 扶手椅/Arm Dining Chair 580\*610\*1120 GM016 餐椅/Dining Chair 540\*590\*1120 GR112 地柜/两门/2-Door Floor Cabinet 1580\*440\*895