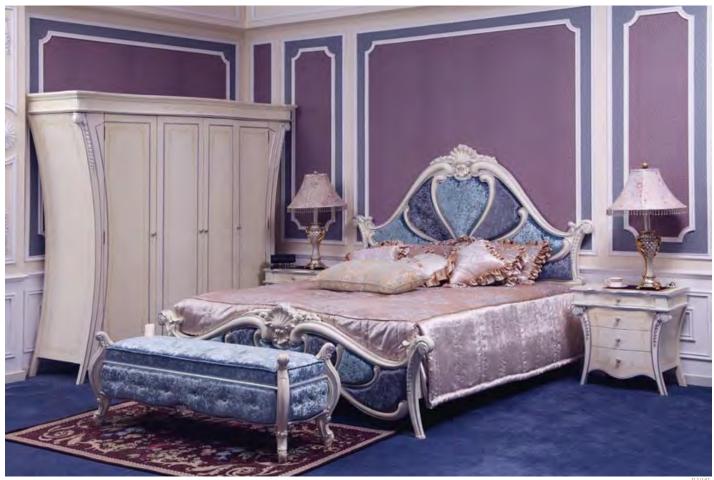

## PALACE

A representative of modern palace furniture,

unique craftsmanship gave Versaille furniture its clear wooden pattern with smooth texture, natural matte, and exquisite 3-dimensional quality.

Palace Versaille furniture's genuine ivory-white color exhibits refreshing, non-washed out look that incorporates contained power, eccentric characteristics and impeccable elegance.

Complemented with wearing techniques seen in antiquated European palace furniture, wear-down effect is applied 5CM from the future façade's outer rim to create an antique and shadowy appearance. Skillfully-crafted floral patterns handmade by artists from renowned art institute and silver foil ornaments

beautifully embellished furniture background with natural colors, clear definition, and striking presence like real blossoming flowers.

Like a ballerina, the graceful, animated S-shape outline is a true, incisive image of unsophisticated French romanticism and grandeur.

## 上 宮廷凡爾賽

現代宮廷家具的代名詞,拉絲木紋的特殊工藝, 紋路清晰,流暢無斷接,啞光自然,有立體感,天然的象牙白色清新而不蒼白,有力量 而不張揚,個性而不隨流,優雅而不庸俗。並且延續歐洲宮廷家具的做舊工藝,所有外 立面外圈SCM位置做舊成暗影效果,底色配搭爛熟的花朵由著名的美術學院的美工師純 手工繪製,以及銀箔的點綴,色調自然,層次分明,立體感超強,猶如一朵朵花鑲嵌在 檯面上,"S"形的線條,如芭蕾舞演員身段一樣曲線優美生動,法式的浪漫與高貴撲面而

來,把簡約浪漫演繹的淋漓盡致。

 GA012
 床 Bed/内径(Inner Dimension) 1800\*2000

 GB012
 床头柜/Bedside Cabinet 700\*430\*680

 GC012
 衣柜/四门/4-Door Wardrobe 1746\*650\*2205

 GD012
 坎台/Dresser 1580\*480\*758

 GE008
 坎椅/Dresser Chair 400\*460\*960