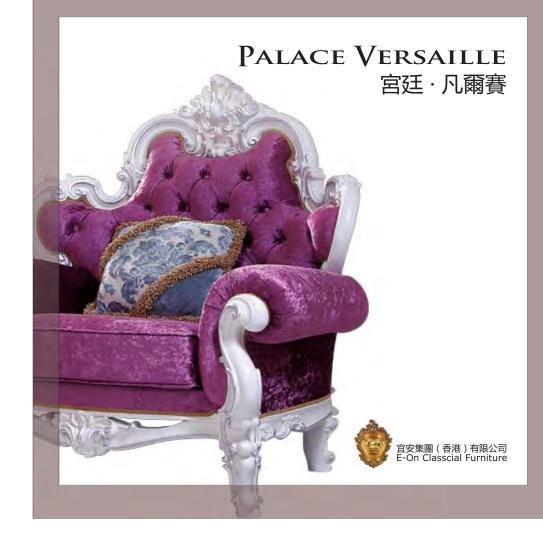

## PALACE

A representative of modern palace furniture,

unique craftsmanship gave Versaille furniture its clear wooden pattern with smooth texture, natural matte, and exquisite 3-dimensional quality.

Palace Versaille furniture's genuine ivory-white color exhibits refreshing, non-washed out look that incorporates contained power, eccentric characteristics and impeccable elegance.

Complemented with wearing techniques seen in antiquated European palace furniture, wear-down effect is applied 5CM from the future façade's outer rim to create an antique and shadowy appearance. Skillfully-crafted floral patterns handmade by artists from renowned art institute and silver foil ornaments

beautifully embellished furniture background with natural colors, clear definition, and striking presence like real blossoming flowers.

Like a ballerina, the graceful, animated S-shape outline is a true, incisive image of unsophisticated French romanticism and grandeur.

## 上 宮廷凡爾賽

現代宮廷家具的代名詞,拉絲木紋的特殊工藝, 紋路清晰,流暢無斷接,啞光自然,有立體感,天然的象牙白色清新而不蒼白,有力量 而不張揚,個性而不隨流,優雅而不庸俗。並且延續歐洲宮廷家具的做舊工藝,所有外 立面外圈SCM位置做舊成暗影效果,底色配搭爛熟的花朵由著名的美術學院的美工師純 手工繪製,以及銀箔的點綴,色調自然,層次分明,立體感超強,猶如一朵朵花鑲嵌在 檯面上,"S"形的線條,如芭蕾舞演員身段一樣曲線優美生動,法式的浪漫與高貴撲面而

來,把簡約浪漫演繹的淋漓盡致。

 GA012
 床 Bed/内径(Inner Dimension) 1800\*2000

 GB012
 床头柜/Bedside Cabinet 700\*430\*680

 GC012
 衣柜/四门/4-Door Wardrobe 1746\*650\*2205

 GD012
 坎台/Dresser 1580\*480\*758

 GE008
 坎椅/Dresser Chair 400\*460\*960