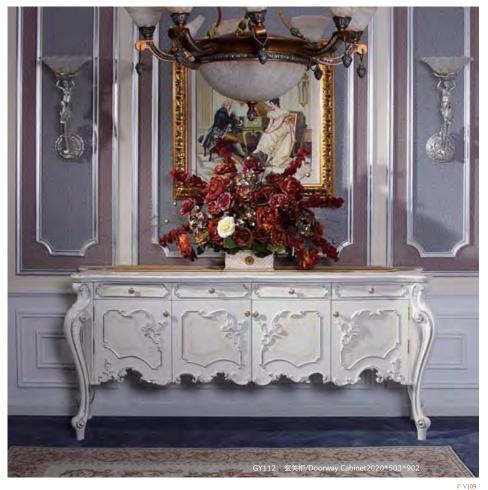

- GS302 装饰柜/三门/3-Door Decoration Cabinet 1710\*496\*2090 GZ302 备餐柜/Ambry 1660\*480\*880
- GL002
   國餐台/Rounded Dining Table Ø1650\*780

   GM017
   餐椅/Dining Chair 540\*610\*1120

   GS102
   酒柜/单门/Single Door Wine Cabinet 844\*496\*2090

   GQ002
   斗柜/五卦/5-Drawer Chest 994\*470\*1122

P·V 35

 GV002
 书柜/Book Shelf 1710\*496\*2090

 GW002
 书台/Desk 1850\*795\*760

 GP002
 鞋柜/Shoe Cabinet 1250\*380\*970

P·V|37

 GL004
 餐台/长/Dining Table 1800\*980\*780