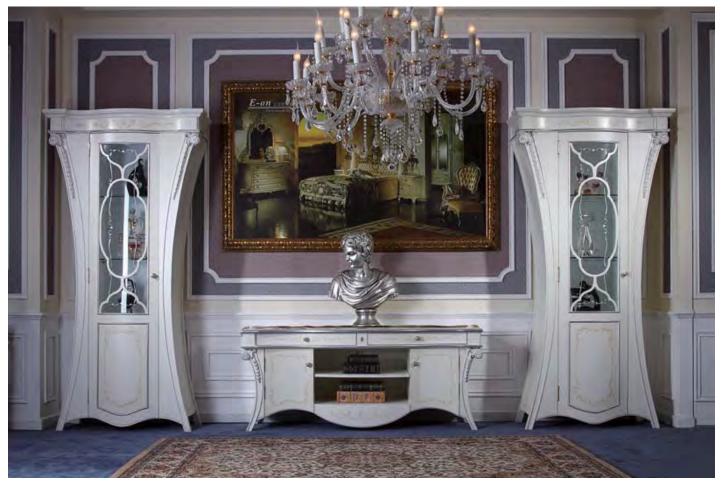

 GF012
 坎镜/Dresser Mirror 1369\*81\*1366

P·V 07

GR012 地柜/四门/4-Door Floor Cabinet 1930\*480\*898 GL012 餐台/长/Dining Table 1800\*980\*758 GM16 扶手椅/Arm Dining Chair 580\*610\*1120 GM016 餐椅/Dining Chair 540\*590\*1120 GR112 地柜/两门/2-Door Floor Cabinet 1580\*440\*895

- GS302 装饰柜/三门/3-Door Decoration Cabinet 1710\*496\*2090 GZ302 备餐柜/Ambry 1660\*480\*880
- GL002
   國餐台/Rounded Dining Table Ø1650\*780

   GM017
   餐椅/Dining Chair 540\*610\*1120

   GS102
   酒柜/单门/Single Door Wine Cabinet 844\*496\*2090

   GQ002
   斗柜/五卦/5-Drawer Chest 994\*470\*1122

P·V 35

 GV002
 书柜/Book Shelf 1710\*496\*2090

 GW002
 书台/Desk 1850\*795\*760

 GP002
 鞋柜/Shoe Cabinet 1250\*380\*970

P·V|37

 GL004
 餐台/长/Dining Table 1800\*980\*780