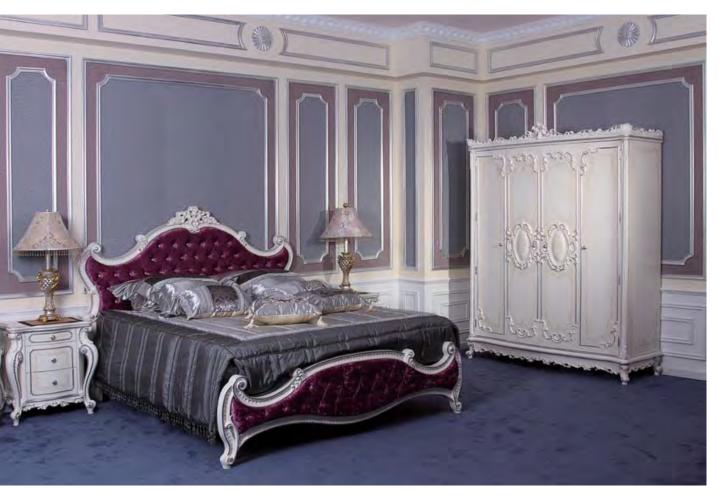

P·V 29

 GA014
 床/Bed/内径(Inner Dimension) 1800\*2000

 GB013
 床头柜/Bedside Cabinet 600\*450\*650

 GC006
 衣柜/四门/4-Door Wardrobe 2000\*620\*2000

 FF005
 妆娘/Dresser Mirror 900\*1220

 FD104
 妆台/Dresser Table 1640\*450\*750

 FE006
 妆獎/Dresser Chair 480\*380\*460

GT021 转角沙发/2700\*2700\*1140

- GJ104 大方几/Side Table 1080\*1080\*450
- GL402 餐台/椭圆/Oval Dining Table 2200\*1080\*780
- GM019 餐椅/Dining Chair 538\*600\*1130 GM119 扶手椅/ArmDining Chair 680\*600\*1130

Creating a clean contemporary bedroom is really about comfort and individualism and should be designed and decorated accordingly. It is a personal space and should enable you to relax, have a good rest and recharge your batteries ready to face the challenges of the next day.