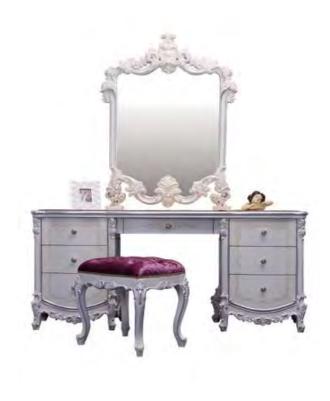

P·V 29

 GA014
 床/Bed/内径(Inner Dimension) 1800\*2000

 GB013
 床头柜/Bedside Cabinet 600\*450\*650

 GC006
 衣柜/四门/4-Door Wardrobe 2000\*620\*2000

 FF005
 妆娘/Dresser Mirror 900\*1220

 FD104
 妆台/Dresser Table 1640\*450\*750