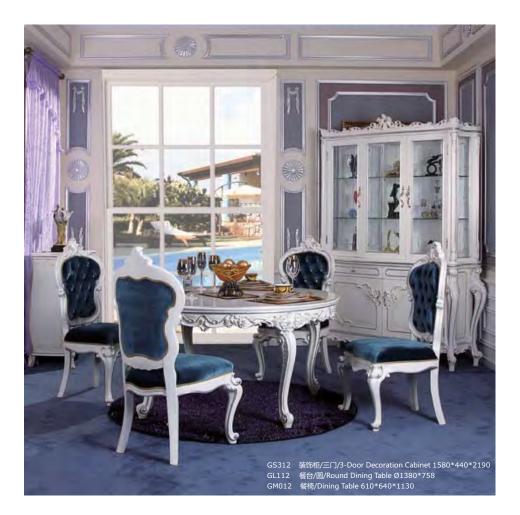

- GS302 装饰柜/三门/3-Door Decoration Cabinet 1710\*496\*2090 GZ302 备餐柜/Ambry 1660\*480\*880
- GL002
   國餐台/Rounded Dining Table Ø1650\*780

   GM017
   餐椅/Dining Chair 540\*610\*1120

   GS102
   酒柜/单门/Single Door Wine Cabinet 844\*496\*2090