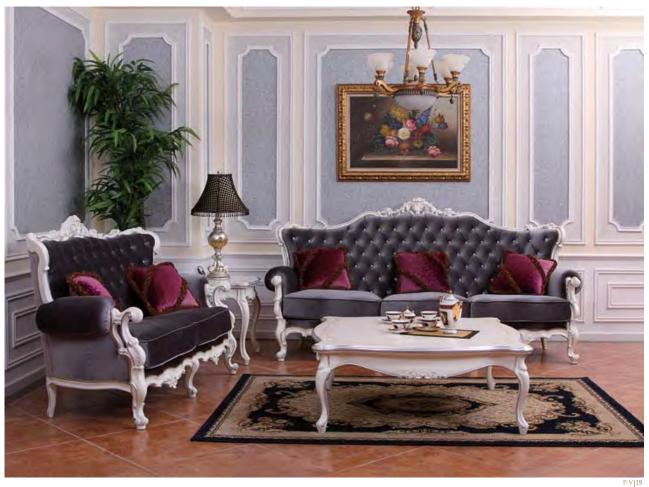

P·VIO

GT115 单位沙发/Single Seat Sofa 1040\*980\*1210

- GT215 二位沙发/2-Seat Sofa 1700\*990\*1250
- GT315 三位沙发/3-Seat Sofa 2460\*1000\*1300
- GJ112 大方几/Side Table 1180\*1180\*460
- GJ312 角几/Side Table 680\*680\*600
- GS302 装饰柜/三门/3-Door Decoration Cabinet 1710\*496\*2090

P·V 23

Sofa gives unity and harmony to the seating, offering the elegance and fucury of a timeless vision. The zest for perfection can be seen and in the series of tacks that give a refined touch

AR222

III