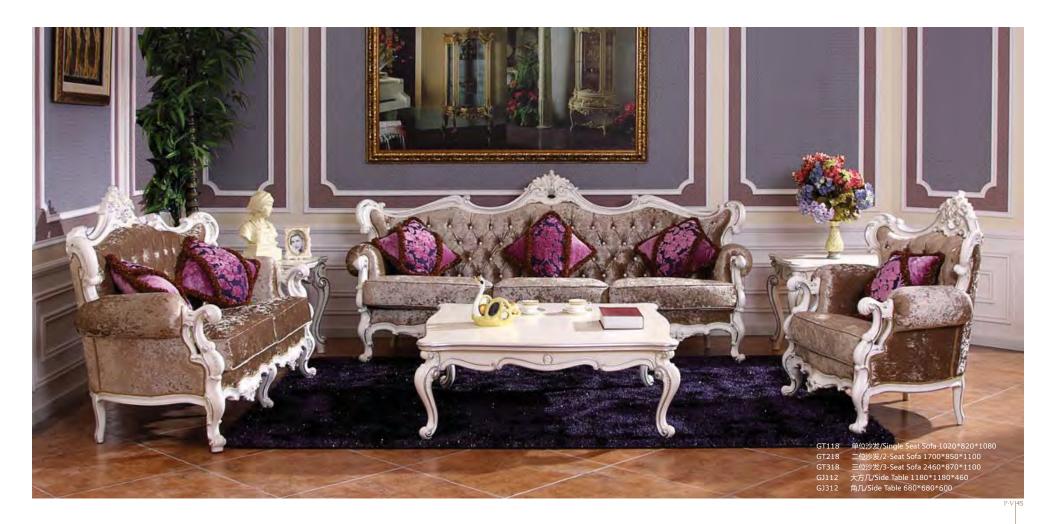

P·VIO

GT115 单位沙发/Single Seat Sofa 1040\*980\*1210

- GT215 二位沙发/2-Seat Sofa 1700\*990\*1250
- GT315 三位沙发/3-Seat Sofa 2460\*1000\*1300
- GJ112 大方几/Side Table 1180\*1180\*460
- GJ312 角几/Side Table 680\*680\*600
- GS302 装饰柜/三门/3-Door Decoration Cabinet 1710\*496\*2090

P·V 23

Sofa gives unity and harmony to the seating, offering the elegance and fucury of a timeless vision. The zest for perfection can be seen and in the series of tacks that give a refined touch

AR222

III