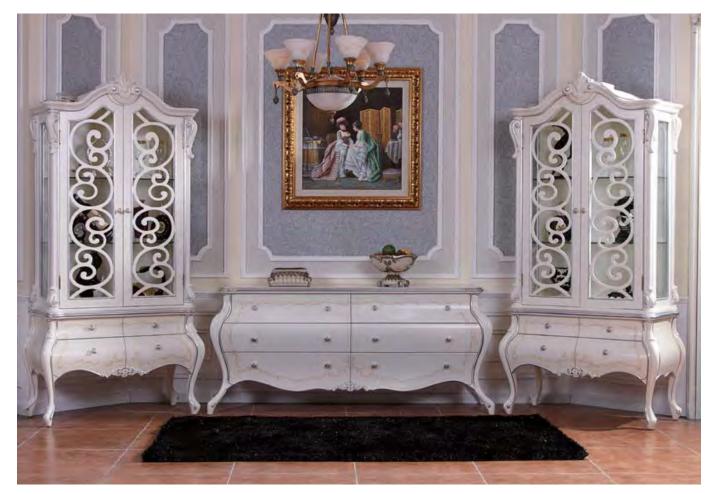

- GS302 装饰柜/三门/3-Door Decoration Cabinet 1710\*496\*2090 GZ302 备餐柜/Ambry 1660\*480\*880
- GL002
   國餐台/Rounded Dining Table Ø1650\*780

   GM017
   餐椅/Dining Chair 540\*610\*1120

   GS102
   酒柜/单门/Single Door Wine Cabinet 844\*496\*2090

   GQ002
   斗柜/五卦/5-Drawer Chest 994\*470\*1122

P·V 35

 GV002
 书柜/Book Shelf 1710\*496\*2090

 GW002
 书台/Desk 1850\*795\*760

 GP002
 鞋柜/Shoe Cabinet 1250\*380\*970

P·V|37

 GL004
 餐台/长/Dining Table 1800\*980\*780