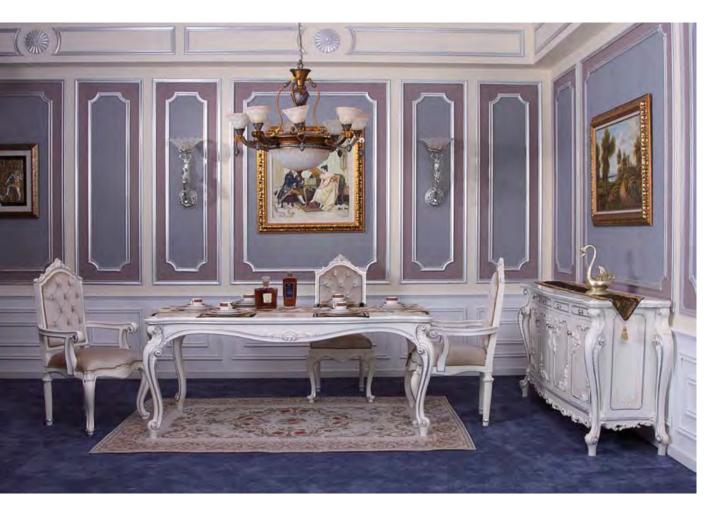

## PALACE

A representative of modern palace furniture,

unique craftsmanship gave Versaille furniture its clear wooden pattern with smooth texture, natural matte, and exquisite 3-dimensional quality.

Palace Versaille furniture's genuine ivory-white color exhibits refreshing, non-washed out look that incorporates contained power, eccentric characteristics and impeccable elegance.

Complemented with wearing techniques seen in antiquated European palace furniture, wear-down effect is applied 5CM from the future façade's outer rim to create an antique and shadowy appearance. Skillfully-crafted floral patterns handmade by artists from renowned art institute and silver foil ornaments

beautifully embellished furniture background with natural colors, clear definition, and striking presence like real blossoming flowers.

Like a ballerina, the graceful, animated S-shape outline is a true, incisive image of unsophisticated French romanticism and grandeur.

## 上 宮廷凡爾賽

現代宮廷家具的代名詞,拉絲木紋的特殊工藝, 紋路清晰,流暢無斷接,啞光自然,有立體感,天然的象牙白色清新而不蒼白,有力量 而不張揚,個性而不隨流,優雅而不庸俗。並且延續歐洲宮廷家具的做舊工藝,所有外 立面外圈SCM位置做舊成暗影效果,底色配搭爛熟的花朵由著名的美術學院的美工師純 手工繪製,以及銀箔的點綴,色調自然,層次分明,立體感超強,猶如一朵朵花鑲嵌在 檯面上,"S"形的線條,如芭蕾舞演員身段一樣曲線優美生動,法式的浪漫與高貴撲面而

來,把簡約浪漫演繹的淋漓盡致。

 GA012
 床 Bed/内径(Inner Dimension) 1800\*2000

 GB012
 床头柜/Bedside Cabinet 700\*430\*680

 GC012
 衣柜/四门/4-Door Wardrobe 1746\*650\*2205

 GD012
 坎台/Dresser 1580\*480\*758

 GE008
 坎椅/Dresser Chair 400\*460\*960