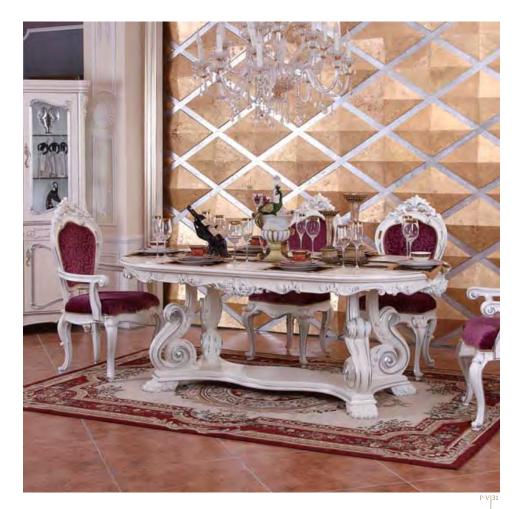

## PALACE

A representative of modern palace furniture,

unique craftsmanship gave Versaille furniture its clear wooden pattern with smooth texture, natural matte, and exquisite 3-dimensional quality.

Palace Versaille furniture's genuine ivory-white color exhibits refreshing, non-washed out look that incorporates contained power, eccentric characteristics and impeccable elegance.

Complemented with wearing techniques seen in antiquated European palace furniture, wear-down effect is applied 5CM from the future façade's outer rim to create an antique and shadowy appearance. Skillfully-crafted floral patterns handmade by artists from renowned art institute and silver foil ornaments

beautifully embellished furniture background with natural colors, clear definition, and striking presence like real blossoming flowers.

Like a ballerina, the graceful, animated S-shape outline is a true, incisive image of unsophisticated French romanticism and grandeur.

 GF012
 坎镜/Dresser Mirror 1369\*81\*1366

P·V 07

GR012 地柜/四门/4-Door Floor Cabinet 1930\*480\*898 GL012 餐台/长/Dining Table 1800\*980\*758 GM16 扶手椅/Arm Dining Chair 580\*610\*1120 GM016 餐椅/Dining Chair 540\*590\*1120 GR112 地柜/两门/2-Door Floor Cabinet 1580\*440\*895