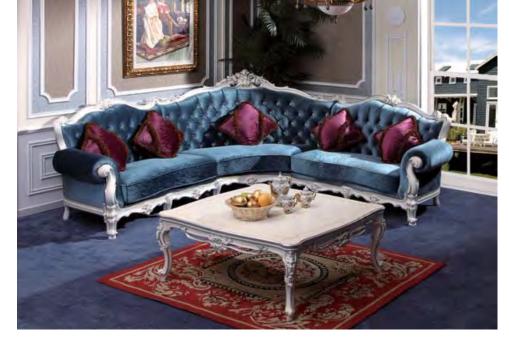

 FE006
 妆獎/Dresser Chair 480\*380\*460

GT021 转角沙发/2700\*2700\*1140

- GJ104 大方几/Side Table 1080\*1080\*450
- GL402 餐台/椭圆/Oval Dining Table 2200\*1080\*780
- GM019 餐椅/Dining Chair 538\*600\*1130 GM119 扶手椅/ArmDining Chair 680\*600\*1130