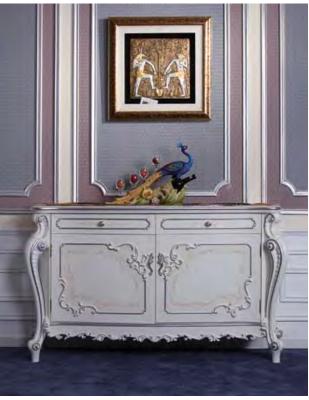

 GF012
 坎镜/Dresser Mirror 1369\*81\*1366

P·V 07

GR012 地柜/四门/4-Door Floor Cabinet 1930\*480\*898 GL012 餐台/长/Dining Table 1800\*980\*758 GM16 扶手椅/Arm Dining Chair 580\*610\*1120 GM016 餐椅/Dining Chair 540\*590\*1120 GR112 地柜/两门/2-Door Floor Cabinet 1580\*440\*895