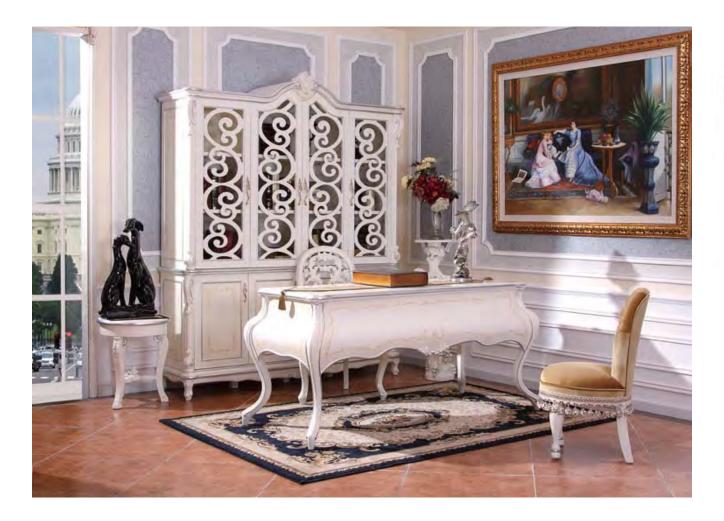

 GW013

 书告/Desk 1600\*8559\*782

 GM115

 法手椅/Arm Chair 620\*620\*1000

 FJ034

 國添几/Rounded Tea Table Ø480\*630

 GM015

 卷情/Dining Chair 515\*595\*1000

Every piece is constructed by skilled craftsmen, with distinctive design elements of famous architects and designers around the world. Close scrutiny is given to each phase of production.

 GV013

 ・
 指拒/Book Shelf 1838\*505\*2224