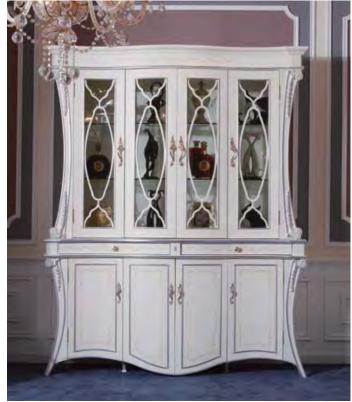

- GS302 装饰柜/三门/3-Door Decoration Cabinet 1710\*496\*2090 GZ302 备餐柜/Ambry 1660\*480\*880
- GL002
   國餐台/Rounded Dining Table Ø1650\*780

   GM017
   餐椅/Dining Chair 540\*610\*1120

   GS102
   酒柜/单门/Single Door Wine Cabinet 844\*496\*2090