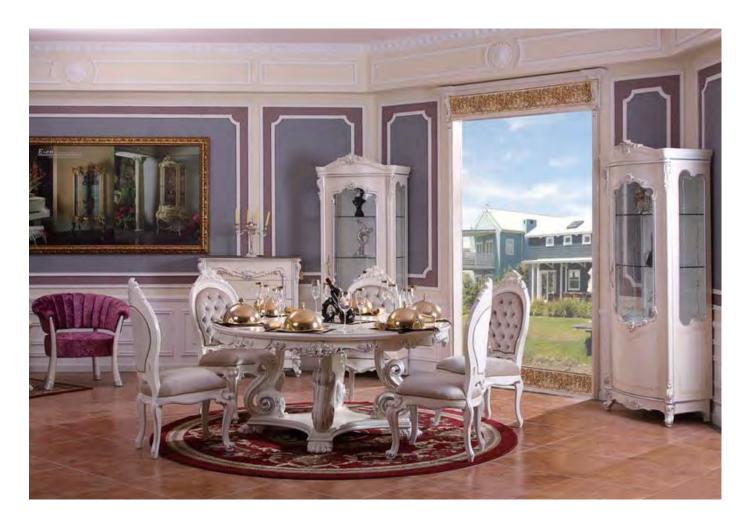

- GS302 装饰柜/三门/3-Door Decoration Cabinet 1710\*496\*2090 GZ302 备餐柜/Ambry 1660\*480\*880
- GL002
   國餐台/Rounded Dining Table Ø1650\*780

   GM017
   餐椅/Dining Chair 540\*610\*1120

   GS102
   酒柜/单门/Single Door Wine Cabinet 844\*496\*2090