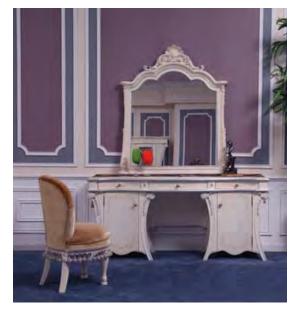

P-V 13

GA013 床/Bed/内径(Inner Dimension) 1800\*2000

- GB013 床头柜/Bedside Cabinet 600\*450\*650
- GC013 衣柜/四门/4-Door Wardrobe 1833\*600\*2244

GD013 妆台/Dresser Table 1600\*480\*782

GE012 妆椅/Dresser Chair 450\*500\*800