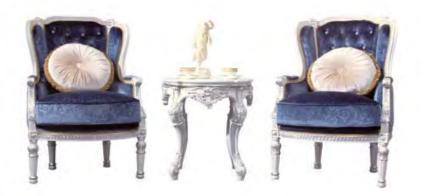

FM038 休闲椅/Leisure Chair 700\*600\*1000 FJ302 角几/Side Table Ø600\*595 GK012 电视柜/Television Cabinet 1580\*480\*447 Everything has been beautifully crafted using traditional construction methods to create this French inspired range. Carefully distressed to enhance the rich detailing of this sophisticated furniture.