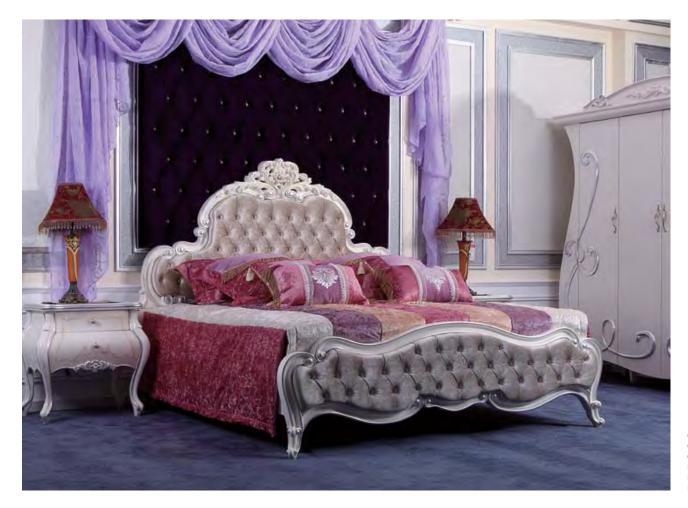

P·V 29

 GA014
 床/Bed/内径(Inner Dimension) 1800\*2000

 GB013
 床头柜/Bedside Cabinet 600\*450\*650

 GC006
 衣柜/四门/4-Door Wardrobe 2000\*620\*2000

 FF005
 妆娘/Dresser Mirror 900\*1220

 FD104
 妆台/Dresser Table 1640\*450\*750