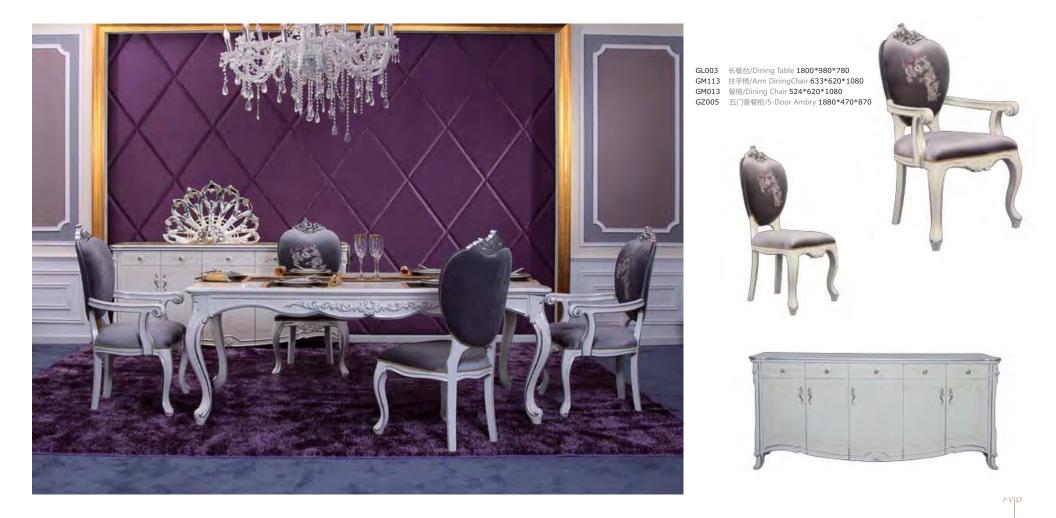

   GQ002
   斗柜/五卦/5-Drawer Chest 994\*470\*1122

P·V 35

 GV002
 书柜/Book Shelf 1710\*496\*2090

 GW002
 书台/Desk 1850\*795\*760

 GP002
 鞋柜/Shoe Cabinet 1250\*380\*970

P·V|37

 GL004
 餐台/长/Dining Table 1800\*980\*780

 GM010
 餐椅/Dining Chair 550\*550\*1180

 GZ302
 备餐柜/Ambry 1660\*480\*880

All four elements were happening in equal measure - the cuisine, the wine, the service, and the overall ambience. It taught me that dining could happen at a spiritual level.