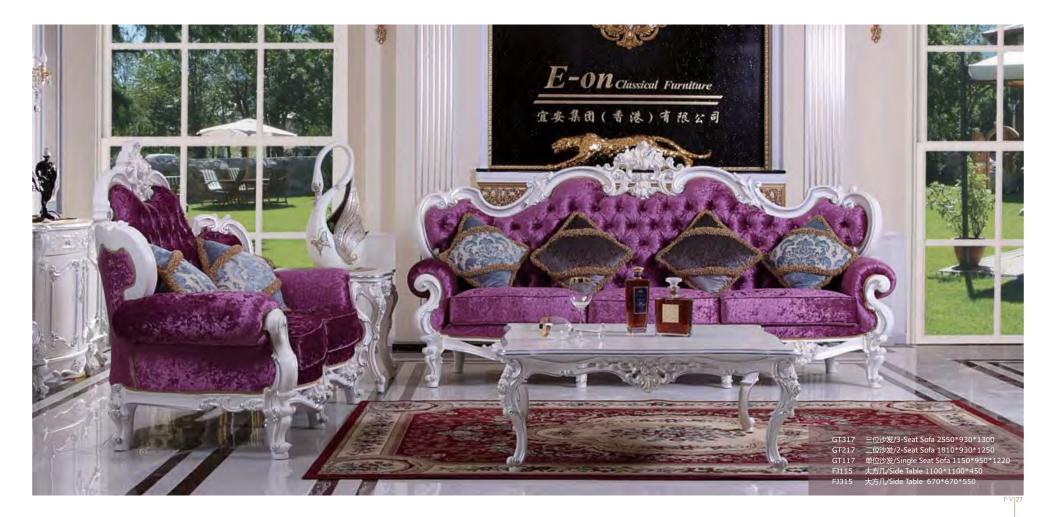

P·VIO

GT115 单位沙发/Single Seat Sofa 1040\*980\*1210

- GT215 二位沙发/2-Seat Sofa 1700\*990\*1250
- GT315 三位沙发/3-Seat Sofa 2460\*1000\*1300
- GJ112 大方几/Side Table 1180\*1180\*460
- GJ312 角几/Side Table 680\*680\*600
- GS302 装饰柜/三门/3-Door Decoration Cabinet 1710\*496\*2090