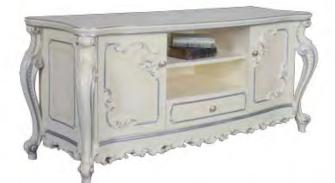

FM038 休闲椅/Leisure Chair 700\*600\*1000 FJ302 角几/Side Table Ø600\*595 GK012 电视柜/Television Cabinet 1580\*480\*447 Everything has been beautifully crafted using traditional construction methods to create this French inspired range. Carefully distressed to enhance the rich detailing of this sophisticated furniture.

 GK013
 电视柜/Television Cabinet 1700\*450\*650

- GS213 酒柜/两门/2-Door Decoration Cabinet 980\*487\*2021 GR013 地柜/Door Floor Cabinet 1500\*450\*787 
   FH008
   贵妃椅/Noble Concubine Chair 1780\*700\*830

   FJ302
   角几/Side Table Ø600\*595