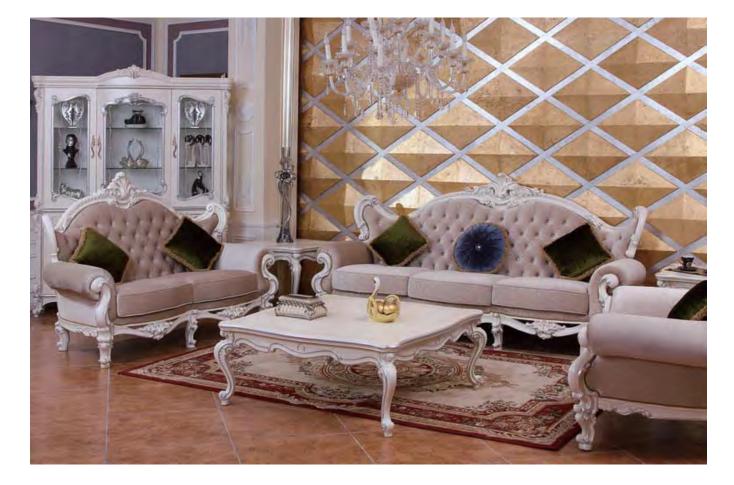

P·VIO

GT115 单位沙发/Single Seat Sofa 1040\*980\*1210

- GT215 二位沙发/2-Seat Sofa 1700\*990\*1250
- GT315 三位沙发/3-Seat Sofa 2460\*1000\*1300
- GJ112 大方几/Side Table 1180\*1180\*460
- GJ312 角几/Side Table 680\*680\*600
- GS302 装饰柜/三门/3-Door Decoration Cabinet 1710\*496\*2090

 GT319
 三位沙发/3-Seat Sofa 2350\*890\*1220

 GT219
 二位沙发/2-Seat Sofa 1650\*840\*1100

 GJ113
 大方几/Side Table 1180\*1180\*450

 GJ313
 角九/Side Table 650\*650\*607

 FM034
 休闲椅/Leisure Chair 850\*700\*800

 FJ047
 國茶几/Rounded Tea Table Ø500\*600