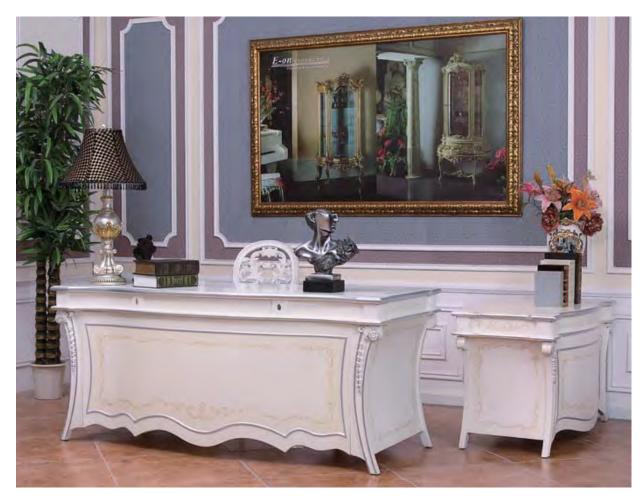

 GW013

 书告/Desk 1600\*8559\*782

 GM115

 法手椅/Arm Chair 620\*620\*1000

 FJ034

 國添几/Rounded Tea Table Ø480\*630

 GM015

 卷情/Dining Chair 515\*595\*1000