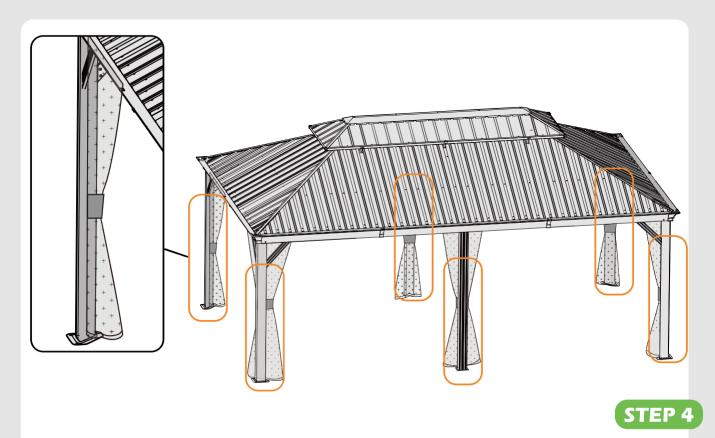

ed in boxes)

\*NOTE: Equipment are not shown to actual size and scale.







SAFETY HAT

SAFETY GOGGLES

GLOVES

STEPLADDER

#### Matters needing attention



1. Two or more people are required for assembly.



2. Do not fully tighten the screws until finish each step of installation.

4

## **MOUNTING BLUEPRINT**

### Gazebo 12'×20'









## **CHECK LIST**











|              |  |  |  |  |  | • |
|--------------|--|--|--|--|--|---|
| <b>X7</b> ×2 |  |  |  |  |  |   |



























































Check if the frame shows as pictures below.





































|           | • |  |  |
|-----------|---|--|--|
| <b>X5</b> |   |  |  |









$$(3) \times 2 \qquad (3) \times 2 \qquad (3)$$











STEP 4



































# **Care and Cleaning**

Wash frame parts and fabric with mild soap and water, rinse thoroughly.

Dry frame completely and allow the fabric drip dry.

Do not use bleach, acid, or other solvents on the fabric or frame parts.

Please inspect and tighten all bolts or fasteners on a regular basis to ensure proper performance and safety of your gazebo.

# Warranty

### Frames

Frames constructions are warranted to be free from defects in material and workmanship for 1 year from item purchased. Damage to frame from negligence won't be covered by this warranty.

### **Bolts & nuts**

Bolts and nuts are warranted to be free from defects in material and work manship for 1 year from item purchased.Damage from exposure to chemicals (including but not only oils, spills, fluids) won't be covered