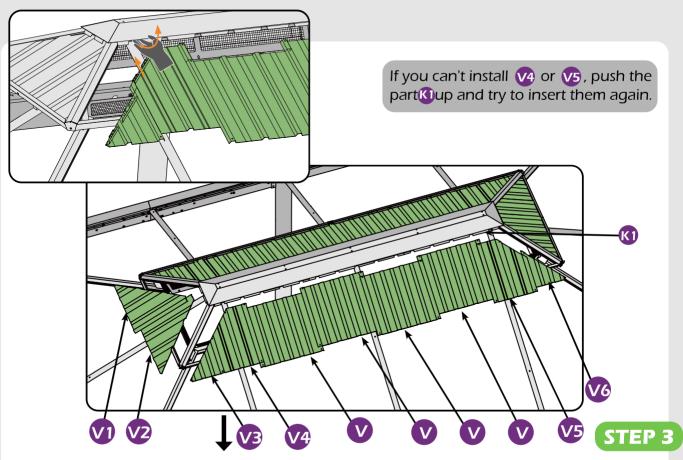

#### Matters needing attention

1. Two or more people are required for assembly.

2. Do not fully tighten the screws until finish each step of installation.

4