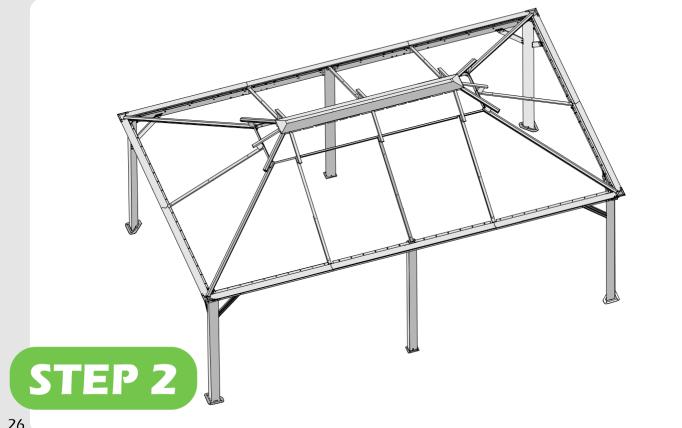

### Pre-assembly

#### TOOLS THAT MAY BE REDUIRED (Not included in boxes)

'NOTE: Tools / equipment are not shown to actual size and scale.













I EVEI

RUBBER MALLET

CROSS SCREWDRIVER

ALLEN KEY (BIT 5/32")

ALLEN KEY (BIT 7/32")

EQUIPMENT REQUIRED (Not included in boxes)

\*NOTE: Equipment are not shown to actual size and scale.







SAFETY HAT

SAFETY GOGGLES

GLOVES

STEPLADDER

#### Matters needing attention



1. Two or more people are required for assembly.



2. Do not fully tighten the screws until finish each step of installation.

4

## **MOUNTING BLUEPRINT**

### Gazebo 12'×20'









## **CHECK LIST**











|              |  |  |  |  |  | • |
|--------------|--|--|--|--|--|---|
| <b>X7</b> ×2 |  |  |  |  |  |   |



























































Check if the frame shows as pictures below.





































|           | • |  |  |
|-----------|---|--|--|
| <b>X5</b> |   |  |  |









$$(3) \times 2 \qquad (3) \times 2 \qquad (3)$$











STEP 4



































# **Care and Cleaning**

Wash frame parts and fabric with mild soap and water, rinse thoroughly.

Dry frame completely and allow the fabric drip dry.

Do not use bleach, acid, or other solvents on the fabric or frame parts.

Please inspect and tighten all bolts or fasteners on a regular basis to ensure proper performance and safety of your gazebo.

# Warranty

### Frames

Frames constructions are warranted to be free from defects in material and workmanship for 1 year from item purchased. Damage to frame from negligen