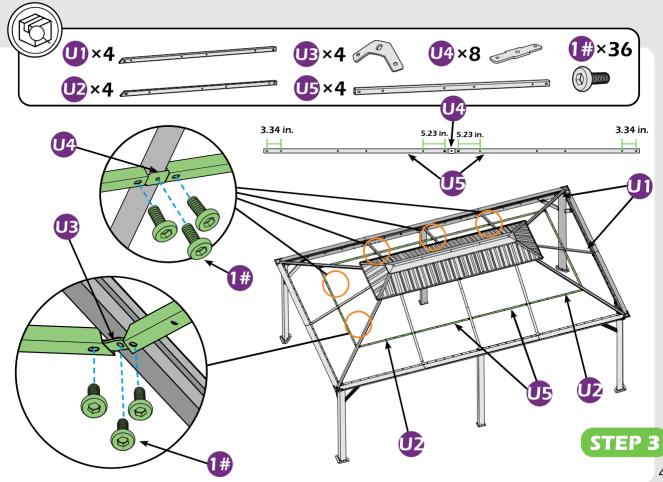

## **CHECK LIST**

|              |  |  |  |  |  | • |
|--------------|--|--|--|--|--|---|
| <b>X7</b> ×2 |  |  |  |  |  |   |

Check if the frame shows as pictures below.

|           | • |  |  |
|-----------|---|--|--|
| <b>X5</b> |   |  |  |