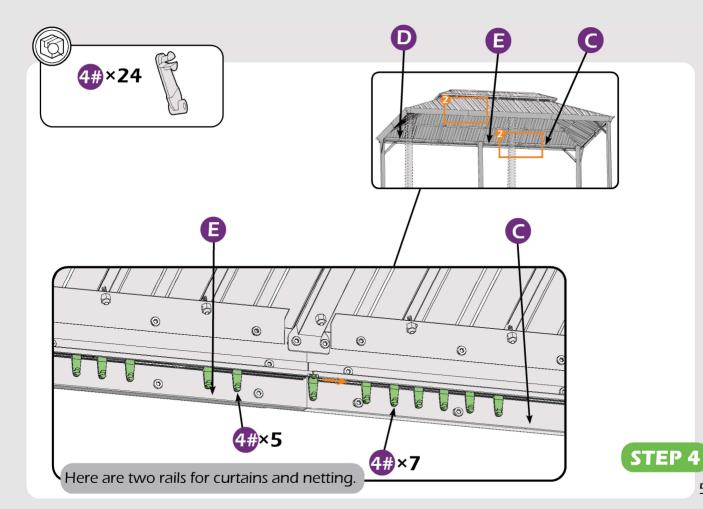

IRED (Not included in boxes)

\*NOTE: Equipment are not shown to actual size and scale.







SAFETY HAT

SAFETY GOGGLES

GLOVES

STEPLADDER

#### Matters needing attention



1. Two or more people are required for assembly.



2. Do not fully tighten the screws until finish each step of installation.

4

## **MOUNTING BLUEPRINT**

### Gazebo 12'×20'









## **CHECK LIST**











|              |  |  |  |  |  | • |
|--------------|--|--|--|--|--|---|
| <b>X7</b> ×2 |  |  |  |  |  |   |



























































Check if the frame shows as pictures below.





































|           | • |  |  |
|-----------|---|--|--|
| <b>X5</b> |   |  |  |









$$(3) \times 2 \qquad (3) \times 2 \qquad (3)$$











STEP 4



































# **Care and Cleaning**

Wash frame parts and fabric with mild soap and water, rinse thoroughly.

Dry frame completely and allow the fabric drip dry.

Do not use bleach, acid, or other solvents on the fabric or frame parts.

Please inspect and tighten all bolts or fasteners on a regular basis to ensure proper performance and safety of your gazebo.

# Warranty

### Frames

Frames constructions are warranted to be free from defects in material and workmanship for 1 year from item purchased. Damage to frame from negligence won't be covered by this warranty.

### **Bolts & nuts**

Bolts and nuts are warranted to be free from defects in material and work manship for 1 year from item purchased.Damage from exposure to chemicals (including but not only oils, spills, fluids) w