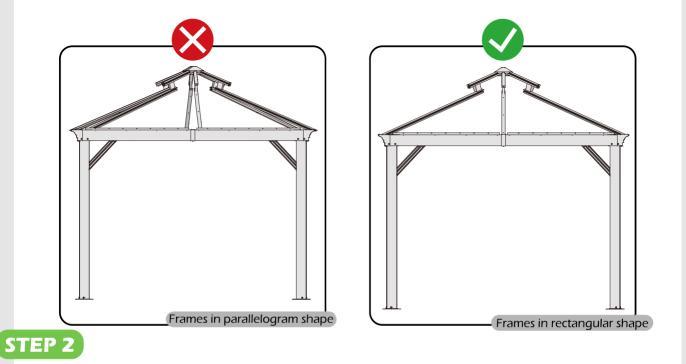

#### Matters needing attention

1. Two or more people are required for assembly.

2. Do not fully tighten the screws until finish each step of installation.

4