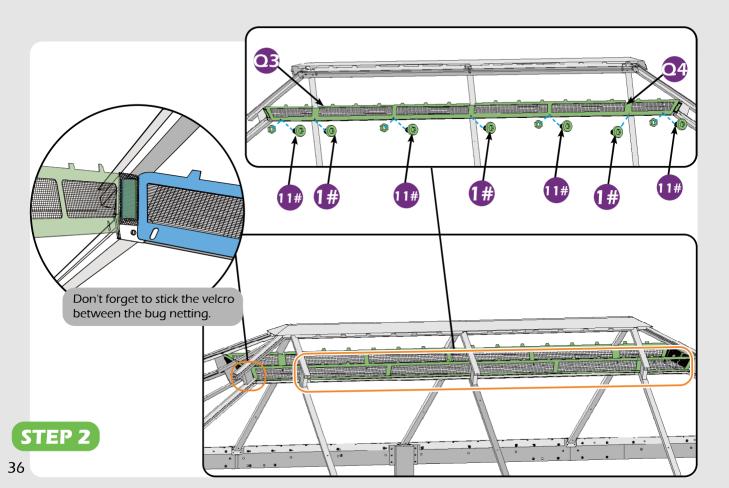

#### Matters needing attention

1. Two or more people are required for assembly.

2. Do not fully tighten the screws until finish each step of installation.

4