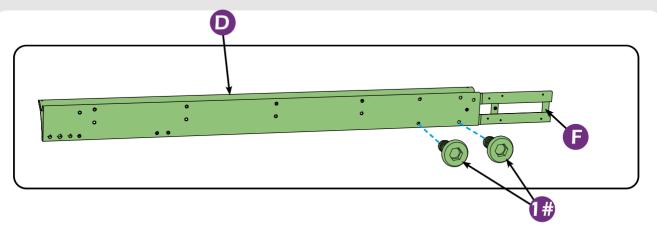

ING INSTALLATION.

#### Pre-assembly

#### TOOLS THAT MAY BE REDUIRED (Not included in boxes)

'NOTE: Tools / equipment are not shown to actual size and scale.













I EVEI

RUBBER MALLET

CROSS SCREWDRIVER

ALLEN KEY (BIT 5/32")

ALLEN KEY (BIT 7/32")

EQUIPMENT REQUIRED (Not included in boxes)

\*NOTE: Equipment are not shown to actual size and scale.







SAFETY HAT

SAFETY GOGGLES

GLOVES

STEPLADDER

#### Matters needing attention



1. Two or more people are required for assembly.



2. Do not fully tighten the screws until finish each step of installation.

4

## **MOUNTING BLUEPRINT**

### Gazebo 12'×20'









## **CHECK LIST**











|              |  |  |  |  |  | • |
|--------------|--|--|--|--|--|---|
| <b>X7</b> ×2 |  |  |  |  |  |   |



























































Check if the frame shows as pictures below.





































|           | • |  |  |
|-----------|---|--|--|
| <b>X5</b> |   |  |  |









$$(3) \times 2 \qquad (3) \times 2 \qquad (3)$$











STEP 4



































# **Care and Cleaning**

Wash frame parts and fabric with mild soap and water, rinse thoroughly.

Dry frame completely and allow the fabric drip dry.

Do not use bleach, acid, or other solvents on the fabric or frame parts.

Please inspect and tighten all bolts or fasteners on a regular basis to ensure proper performance and safety of your gazebo.

# Warranty

### Frames

Frames constructions are warranted to be free from defects in material and workmanship for 1 year from item purchased. Damage to