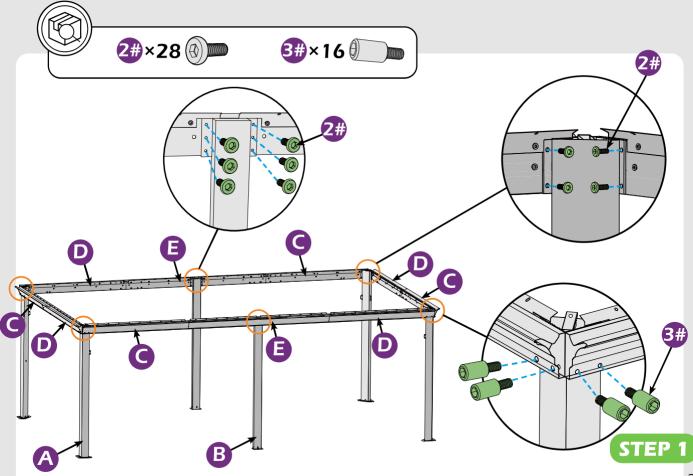

#### Matters needing attention

1. Two or more people are required for assembly.

2. Do not fully tighten the screws until finish each step of installation.

4

## **MOUNTING BLUEPRINT**

### Gazebo 12'×20'