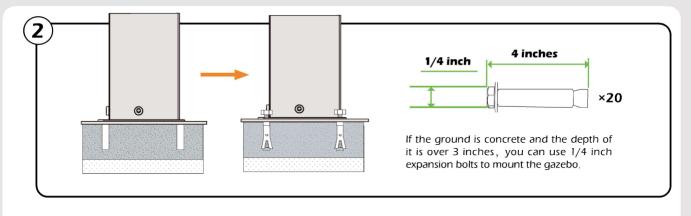

Some parts might have sharp edges/corners. Please follow basic safety precautions to reduce the risk of injuries.

Anchor the gazebo as soon as finish the installation.