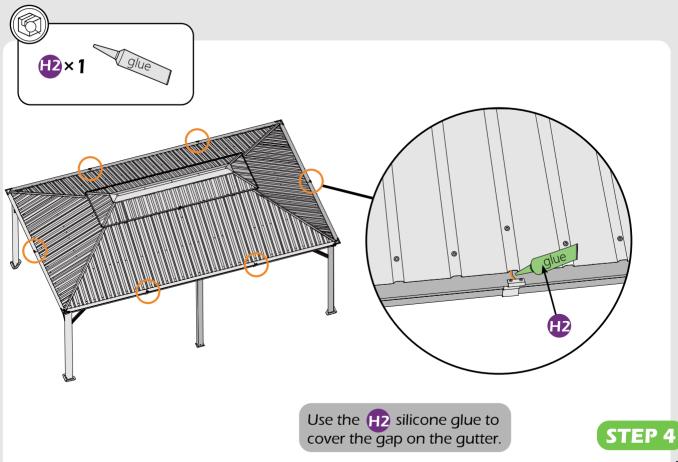

(Not included in boxes)

\*NOTE: Equipment are not shown to actual size and scale.







SAFETY HAT

SAFETY GOGGLES

GLOVES

STEPLADDER

#### Matters needing attention



1. Two or more people are required for assembly.



2. Do not fully tighten the screws until finish each step of installation.

4

## **MOUNTING BLUEPRINT**

### Gazebo 12'×20'









## **CHECK LIST**











|              |  |  |  |  |  | • |
|--------------|--|--|--|--|--|---|
| <b>X7</b> ×2 |  |  |  |  |  |   |



























































Check if the frame shows as pictures below.





































|           | • |  |  |
|-----------|---|--|--|
| <b>X5</b> |   |  |  |









$$(3) \times 2 \qquad (3) \times 2 \qquad (3)$$











STEP 4



































# **Care and Cleaning**

Wash frame parts and fabric with mild soap and water, rinse thoroughly.

Dry frame completely and allow the fabric drip dry.

Do not use bleach, acid, or other solvents on the fabric or frame parts.

Please inspect and tighten all bolts or fasteners on a regular basis to ensure proper performance and safety of your gazebo.

# Warranty

### Frames

Frames constructions are warranted to be free from defects in material and workmanship for 1 year from item purchased. Damage to frame from negligence won't be covered by this warranty.

### **Bolts & nuts**

Bolts and nuts are warranted to be free from defects in material and work manship for 1 year from item purchased.Damage from exposure to chemicals (including but not only oils, spills, fluids) won't