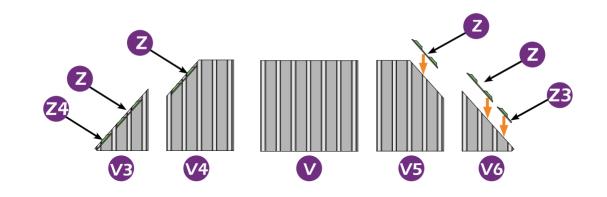

Tools / equipment are not shown to actual size and scale.













I EVEI

RUBBER MALLET

CROSS SCREWDRIVER

ALLEN KEY (BIT 5/32")

ALLEN KEY (BIT 7/32")

EQUIPMENT REQUIRED (Not included in boxes)

\*NOTE: Equipment are not shown to actual size and scale.







SAFETY HAT

SAFETY GOGGLES

GLOVES

STEPLADDER

#### Matters needing attention



1. Two or more people are required for assembly.



2. Do not fully tighten the screws until finish each step of installation.

4

## **MOUNTING BLUEPRINT**

### Gazebo 12'×20'









## **CHECK LIST**











|              |  |  |  |  |  | • |
|--------------|--|--|--|--|--|---|
| <b>X7</b> ×2 |  |  |  |  |  |   |



























































Check if the frame shows as pictures below.





































|           | • |  |  |
|-----------|---|--|--|
| <b>X5</b> |   |  |  |









$$(3) \times 2 \qquad (3) \times 2 \qquad (3)$$











STEP 4



































# **Care and Cleaning**

Wash frame parts and fabric with mild soap and water, rinse thoroughly.

Dry frame completely and allow the fabric drip dry.

Do not use bleach, acid, or other solvents on the fabric or frame parts.

Please inspect and tighten all bolts or fasteners on a regular basis to ensure proper performance and safety of your gazebo.

# Warranty

### Frames

Frames constructions are warranted to be free from defects in material and workmanship for 1 year from item purchased. Damage to frame from negligence won't be covered by this warranty.

### **Bolts & nuts**

Bolts and nuts are w