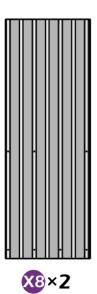

## **CHECK LIST**

|              |  |  |  |  |  | • |
|--------------|--|--|--|--|--|---|
| <b>X7</b> ×2 |  |  |  |  |  |   |

Check if the frame shows as pictures below.

|           | • |  |  |
|-----------|---|--|--|
| <b>X5</b> |   |  |  |