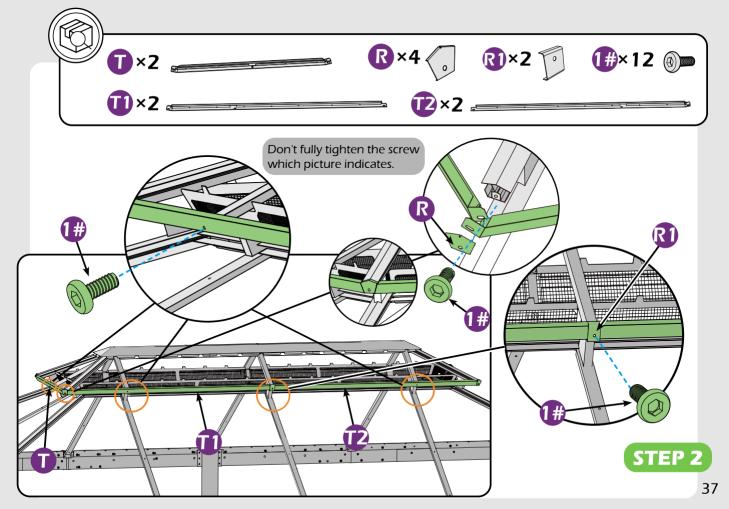

#### Matters needing attention

1. Two or more people are required for assembly.

2. Do not fully tighten the screws until finish each step of installation.

4