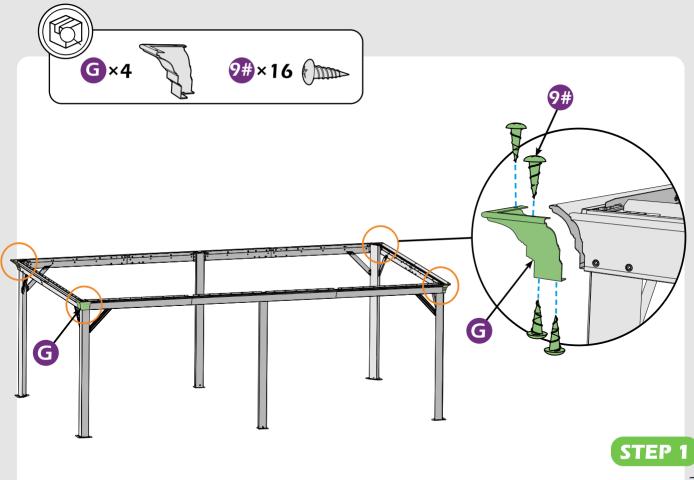

#### Matters needing attention

1. Two or more people are required for assembly.

2. Do not fully tighten the screws until finish each step of installation.

4

## **MOUNTING BLUEPRINT**

### Gazebo 12'×20'