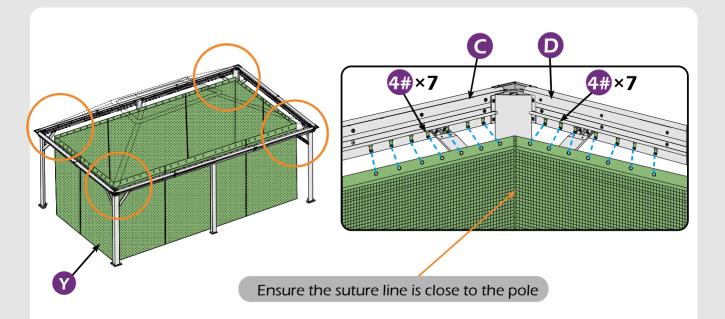

included in boxes)

\*NOTE: Equipment are not shown to actual size and scale.







SAFETY HAT

SAFETY GOGGLES

GLOVES

STEPLADDER

#### Matters needing attention



1. Two or more people are required for assembly.



2. Do not fully tighten the screws until finish each step of installation.

4

## **MOUNTING BLUEPRINT**

### Gazebo 12'×20'









## **CHECK LIST**











|              |  |  |  |  |  | • |
|--------------|--|--|--|--|--|---|
| <b>X7</b> ×2 |  |  |  |  |  |   |



























































Check if the frame shows as pictures below.





































|           | • |  |  |
|-----------|---|--|--|
| <b>X5</b> |   |  |  |









$$(3) \times 2 \qquad (3) \times 2 \qquad (3)$$











STEP 4



































# **Care and Cleaning**

Wash frame parts and fabric with mild soap and water, rinse thoroughly.

Dry frame completely and allow the fabric drip dry.

Do not use bleach, acid, or other solvents on the fabric or frame parts.

Please inspect and tighten all bolts or fasteners on a regular basis to ensure proper performance and safety of your gazebo.

# Warranty

### Frames

Frames constructions are warranted to be free from defects in material and workmanship for 1 year from item purchased. Damage to frame from negligence won't be covered by this warranty.

### **Bolts & nuts**

Bolts and nuts are warranted to be free from defects in material and work manship for 1 year from item purchased.Damage from exposure to chemicals (including but not only oils, spills, fluids) won't be co