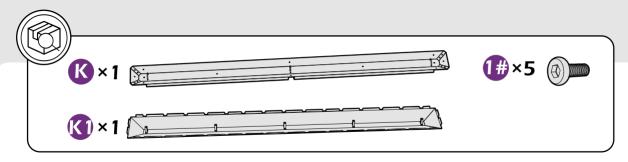

## **CHECK LIST**

|              |  |  |  |  |  | • |
|--------------|--|--|--|--|--|---|
| <b>X7</b> ×2 |  |  |  |  |  |   |

Check if the frame shows as pictures below.

|           | • |  |  |
|-----------|---|--|--|
| <b>X5</b> |   |  |  |