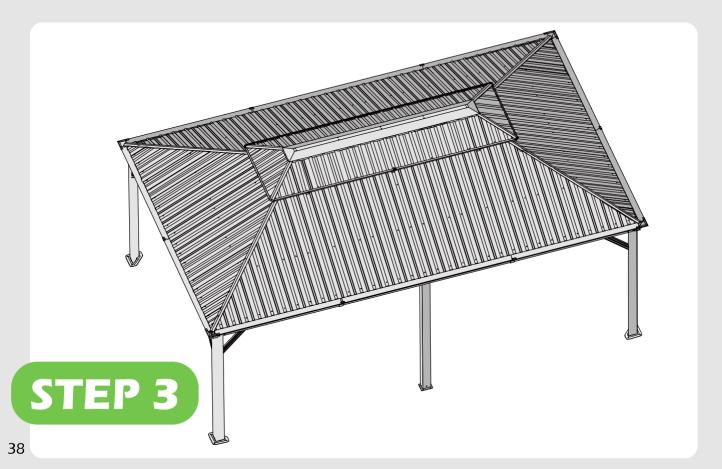

s)

'NOTE: Tools / equipment are not shown to actual size and scale.













I EVEI

RUBBER MALLET

CROSS SCREWDRIVER

ALLEN KEY (BIT 5/32")

ALLEN KEY (BIT 7/32")

EQUIPMENT REQUIRED (Not included in boxes)

\*NOTE: Equipment are not shown to actual size and scale.







SAFETY HAT

SAFETY GOGGLES

GLOVES

STEPLADDER

#### Matters needing attention



1. Two or more people are required for assembly.



2. Do not fully tighten the screws until finish each step of installation.

4

## **MOUNTING BLUEPRINT**

### Gazebo 12'×20'









## **CHECK LIST**











|              |  |  |  |  |  | • |
|--------------|--|--|--|--|--|---|
| <b>X7</b> ×2 |  |  |  |  |  |   |



























































Check if the frame shows as pictures below.





































|           | • |  |  |
|-----------|---|--|--|
| <b>X5</b> |   |  |  |









$$(3) \times 2 \qquad (3) \times 2 \qquad (3)$$











STEP 4



































# **Care and Cleaning**

Wash frame parts and fabric with mild soap and water, rinse thoroughly.

Dry frame completely and allow the fabric drip dry.

Do not use bleach, acid, or other solvents on the fabric or frame parts.

Please inspect and tighten all bolts or fasteners on a regular basis to ensure proper performance and safety of your gazebo.

# Warranty

### Frames

Frames constructions are warranted to be free from defects in material and workmanship for 1 year from item purchased. Damage to frame from negligence won't be covered by this warranty.

### **Bolts & nuts**

Bolts and