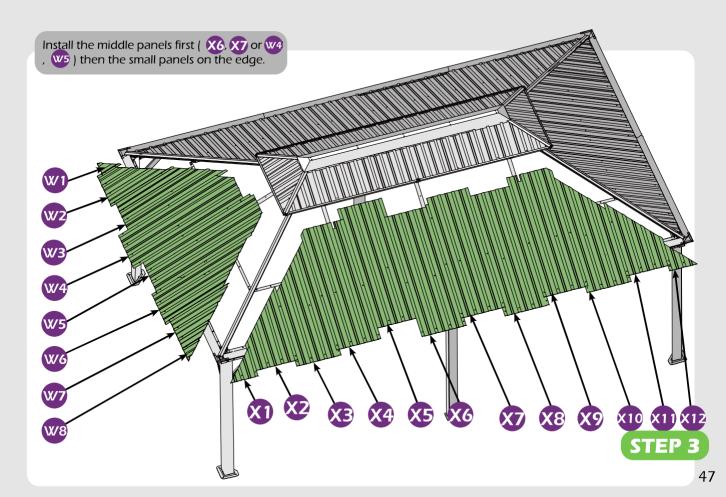

## **CHECK LIST**

|              |  |  |  |  |  | • |
|--------------|--|--|--|--|--|---|
| <b>X7</b> ×2 |  |  |  |  |  |   |

Check if the frame shows as pictures below.

|           | • |  |  |
|-----------|---|--|--|
| <b>X5</b> |   |  |  |