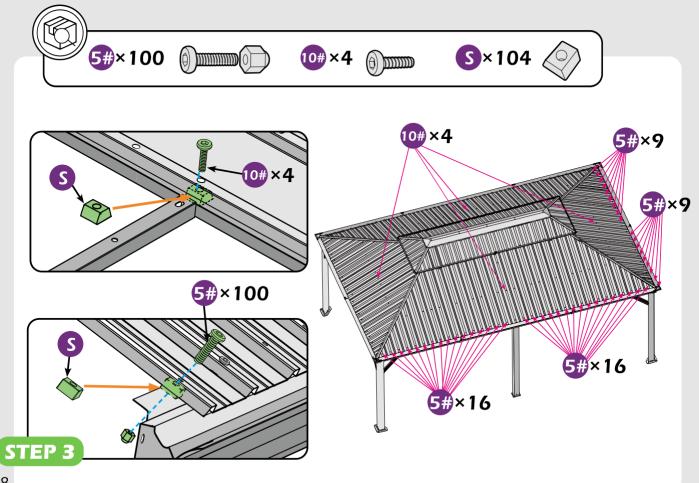

#### Matters needing attention

1. Two or more people are required for assembly.

2. Do not fully tighten the screws until finish each step of installation.

4