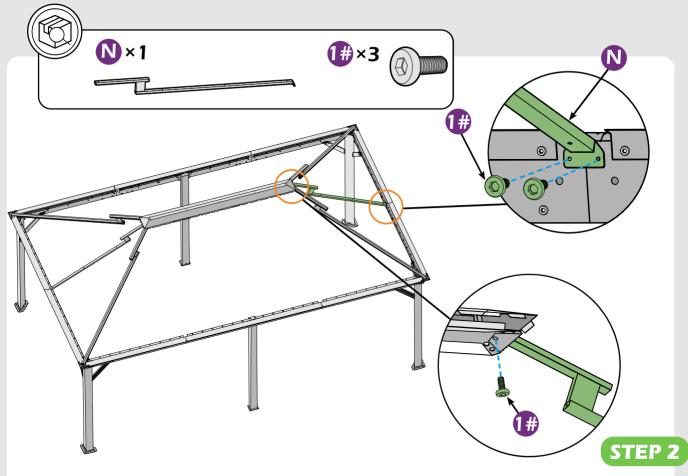

#### Matters needing attention

1. Two or more people are required for assembly.

2. Do not fully tighten the screws until finish each step of installation.

4