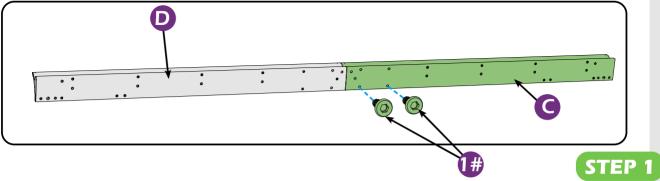

G INSTALLATION.

#### Pre-assembly

#### TOOLS THAT MAY BE REDUIRED (Not included in boxes)

'NOTE: Tools / equipment are not shown to actual size and scale.













I EVEI

RUBBER MALLET

CROSS SCREWDRIVER

ALLEN KEY (BIT 5/32")

ALLEN KEY (BIT 7/32")

EQUIPMENT REQUIRED (Not included in boxes)

\*NOTE: Equipment are not shown to actual size and scale.







SAFETY HAT

SAFETY GOGGLES

GLOVES

STEPLADDER

#### Matters needing attention



1. Two or more people are required for assembly.



2. Do not fully tighten the screws until finish each step of installation.

4

## **MOUNTING BLUEPRINT**

### Gazebo 12'×20'









## **CHECK LIST**











|              |  |  |  |  |  | • |
|--------------|--|--|--|--|--|---|
| <b>X7</b> ×2 |  |  |  |  |  |   |



























































Check if the frame shows as pictures below.





































|           | • |  |  |
|-----------|---|--|--|
| <b>X5</b> |   |  |  |









$$(3) \times 2 \qquad (3) \times 2 \qquad (3)$$











STEP 4



































# **Care and Cleaning**

Wash frame parts and fabric with mild soap and water, rinse thoroughly.

Dry frame completely and allow the fabric drip dry.

Do not use bleach, acid, or other solvents on the fabric or frame parts.

Please inspect and tighten all bolts or fasteners on a regular basis to ensure proper performance and safety of your gazebo.

# Warranty

### Frames

Frames constructions are warranted to be free from defects in material and workmanship for 1 year from item purchased. Damage to f