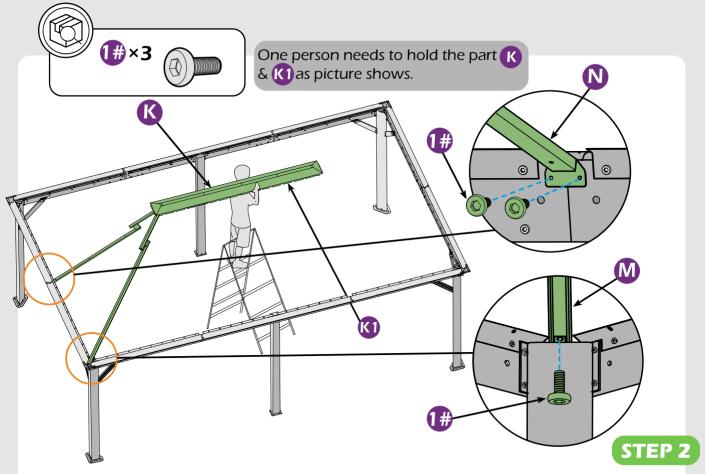

#### Matters needing attention

1. Two or more people are required for assembly.

2. Do not fully tighten the screws until finish each step of installation.

4