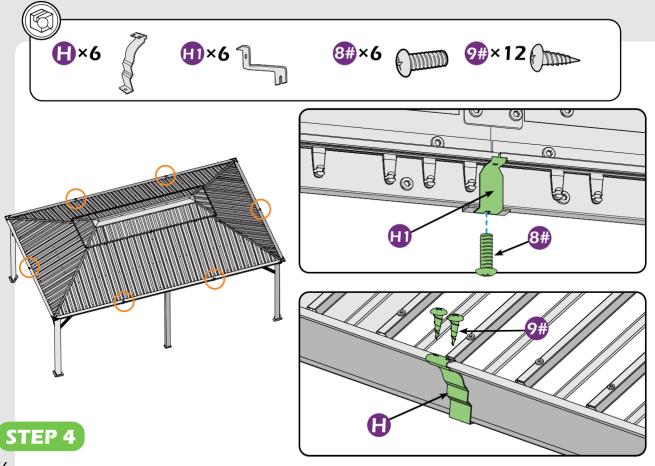

ED (Not included in boxes)

\*NOTE: Equipment are not shown to actual size and scale.







SAFETY HAT

SAFETY GOGGLES

GLOVES

STEPLADDER

#### Matters needing attention



1. Two or more people are required for assembly.



2. Do not fully tighten the screws until finish each step of installation.

4

## **MOUNTING BLUEPRINT**

### Gazebo 12'×20'









## **CHECK LIST**











|              |  |  |  |  |  | • |
|--------------|--|--|--|--|--|---|
| <b>X7</b> ×2 |  |  |  |  |  |   |



























































Check if the frame shows as pictures below.





































|           | • |  |  |
|-----------|---|--|--|
| <b>X5</b> |   |  |  |









$$(3) \times 2 \qquad (3) \times 2 \qquad (3)$$











STEP 4



































# **Care and Cleaning**

Wash frame parts and fabric with mild soap and water, rinse thoroughly.

Dry frame completely and allow the fabric drip dry.

Do not use bleach, acid, or other solvents on the fabric or frame parts.

Please inspect and tighten all bolts or fasteners on a regular basis to ensure proper performance and safety of your gazebo.

# Warranty

### Frames

Frames constructions are warranted to be free from defects in material and workmanship for 1 year from item purchased. Damage to frame from negligence won't be covered by this warranty.

### **Bolts & nuts**

Bolts and nuts are warranted to be free from defects in material and work manship for 1 year from item purchased.Damage from exposure to chemicals (including but not only oils, spills, fluids) won