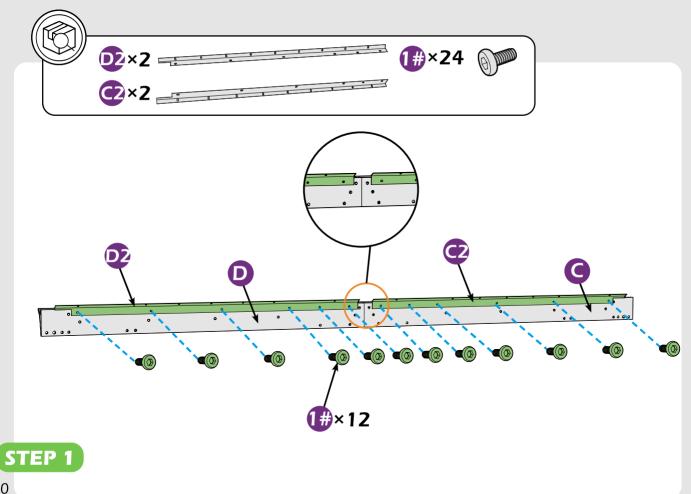

INSTALLATION.

#### Pre-assembly

#### TOOLS THAT MAY BE REDUIRED (Not included in boxes)

'NOTE: Tools / equipment are not shown to actual size and scale.













I EVEI

RUBBER MALLET

CROSS SCREWDRIVER

ALLEN KEY (BIT 5/32")

ALLEN KEY (BIT 7/32")

EQUIPMENT REQUIRED (Not included in boxes)

\*NOTE: Equipment are not shown to actual size and scale.







SAFETY HAT

SAFETY GOGGLES

GLOVES

STEPLADDER

#### Matters needing attention



1. Two or more people are required for assembly.



2. Do not fully tighten the screws until finish each step of installation.

4

## **MOUNTING BLUEPRINT**

### Gazebo 12'×20'









## **CHECK LIST**











|              |  |  |  |  |  | • |
|--------------|--|--|--|--|--|---|
| <b>X7</b> ×2 |  |  |  |  |  |   |



























































Check if the frame shows as pictures below.





































|           | • |  |  |
|-----------|---|--|--|
| <b>X5</b> |   |  |  |









$$(3) \times 2 \qquad (3) \times 2 \qquad (3)$$











STEP 4



































# **Care and Cleaning**

Wash frame parts and fabric with mild soap and water, rinse thoroughly.

Dry frame completely and allow the fabric drip dry.

Do not use bleach, acid, or other solvents on the fabric or frame parts.

Please inspect and tighten all bolts or fasteners on a regular basis to ensure proper performance and safety of your gazebo.

# Warranty

### Frames

Frames constructions are warranted to be free from defects in material and workmanship for 1 year from item purchased. Damage to fra