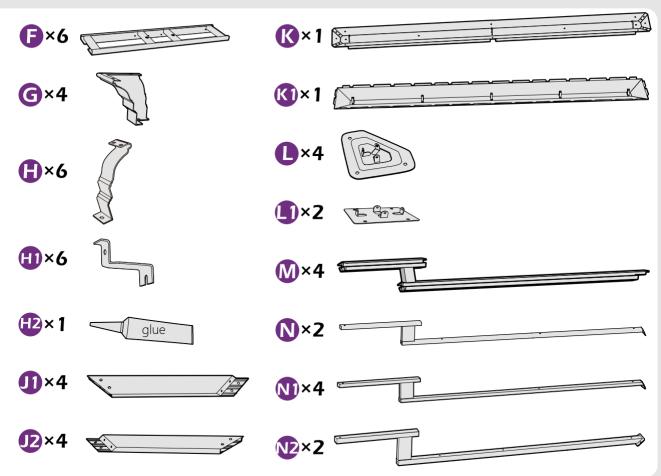

## **CHECK LIST**

|              |  |  |  |  |  | • |
|--------------|--|--|--|--|--|---|
| <b>X7</b> ×2 |  |  |  |  |  |   |

Check if the frame shows as pictures below.

|           | • |  |  |
|-----------|---|--|--|
| <b>X5</b> |   |  |  |