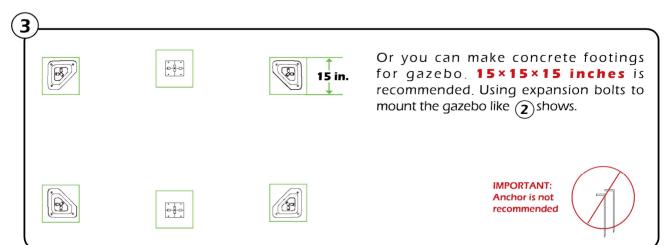

Some parts might have sharp edges/corners. Please follow basic safety precautions to reduce the risk of injuries.

Anchor the gazebo as soon as finish the installation.