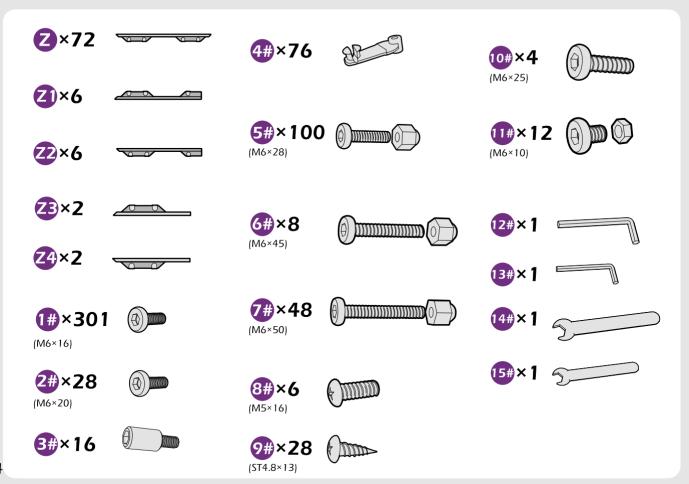

## **CHECK LIST**

|              |  |  |  |  |  | • |
|--------------|--|--|--|--|--|---|
| <b>X7</b> ×2 |  |  |  |  |  |   |

Check if the frame shows as pictures below.

|           | • |  |  |
|-----------|---|--|--|
| <b>X5</b> |   |  |  |