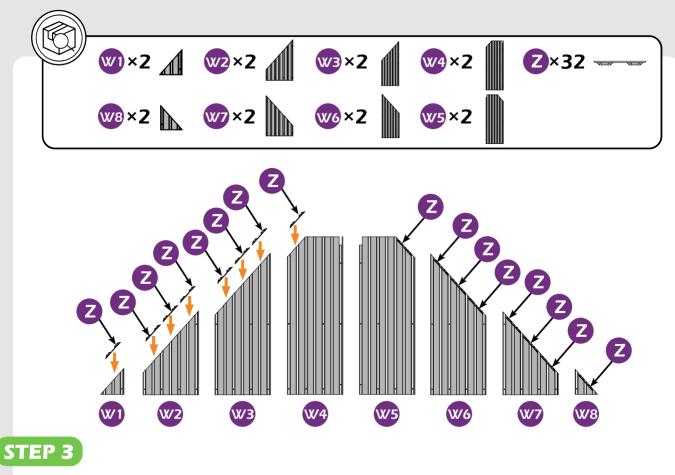

## **CHECK LIST**

|              |  |  |  |  |  | • |
|--------------|--|--|--|--|--|---|
| <b>X7</b> ×2 |  |  |  |  |  |   |

Check if the frame shows as pictures below.

|           | • |  |  |
|-----------|---|--|--|
| <b>X5</b> |   |  |  |