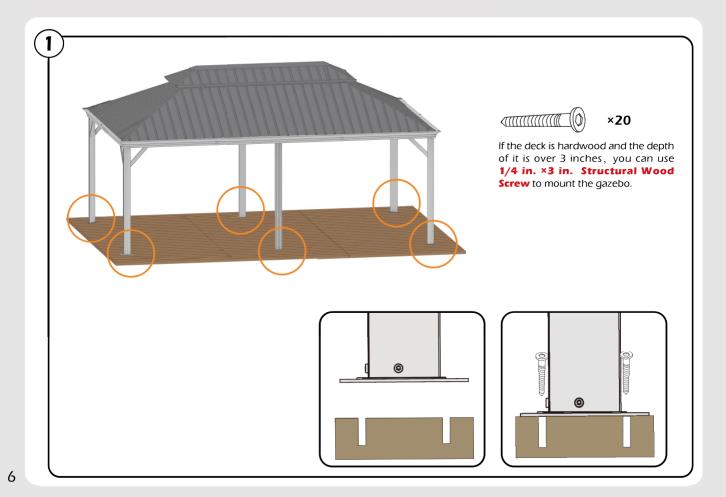

the installation.

### CHOKE HAZARD

THIS ITEM CONTAINS SMALL PARTS WHICH CAN BE SWALLOWED BY CHILDREN. PLEASE KEEP IT AWAY FROM CHILDREN UNDER 3 YEARS OLD and PETS DURING INSTALLATION.

#### Pre-assembly

#### TOOLS THAT MAY BE REDUIRED (Not included in boxes)

'NOTE: Tools / equipment are not shown to actual size and scale.













I EVEI

RUBBER MALLET

CROSS SCREWDRIVER

ALLEN KEY (BIT 5/32")

ALLEN KEY (BIT 7/32")

EQUIPMENT REQUIRED (Not included in boxes)

\*NOTE: Equipment are not shown to actual size and scale.







SAFETY HAT

SAFETY GOGGLES

GLOVES

STEPLADDER

#### Matters needing attention



1. Two or more people are required for assembly.



2. Do not fully tighten the screws until finish each step of installation.

4

## **MOUNTING BLUEPRINT**

### Gazebo 12'×20'









## **CHECK LIST**











|              |  |  |  |  |  | • |
|--------------|--|--|--|--|--|---|
| <b>X7</b> ×2 |  |  |  |  |  |   |



























































Check if the frame shows as pictures below.





































|           | • |  |  |
|-----------|---|--|--|
| <b>X5</b> |   |  |  |









$$(3) \times 2 \qquad (3) \times 2 \qquad (3)$$











STEP 4



































# **Care and Cleaning**

Wash frame parts and fabric with mild soap and water, rinse thoroughly.

Dry frame completely and allow the fabric drip dry.

Do not use bleach, acid, or other solvents on the fabric or frame parts.

Please inspect and tighten all bolts or fasteners on a regular basis to ensure proper performance and safety o