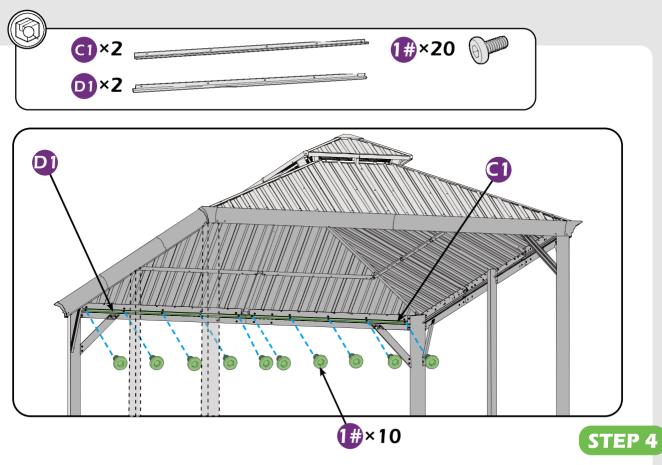

UIPMENT REQUIRED (Not included in boxes)

\*NOTE: Equipment are not shown to actual size and scale.







SAFETY HAT

SAFETY GOGGLES

GLOVES

STEPLADDER

#### Matters needing attention



1. Two or more people are required for assembly.



2. Do not fully tighten the screws until finish each step of installation.

4

## **MOUNTING BLUEPRINT**

### Gazebo 12'×20'









## **CHECK LIST**











|              |  |  |  |  |  | • |
|--------------|--|--|--|--|--|---|
| <b>X7</b> ×2 |  |  |  |  |  |   |



























































Check if the frame shows as pictures below.





































|           | • |  |  |
|-----------|---|--|--|
| <b>X5</b> |   |  |  |









$$(3) \times 2 \qquad (3) \times 2 \qquad (3)$$











STEP 4



































# **Care and Cleaning**

Wash frame parts and fabric with mild soap and water, rinse thoroughly.

Dry frame completely and allow the fabric drip dry.

Do not use bleach, acid, or other solvents on the fabric or frame parts.

Please inspect and tighten all bolts or fasteners on a regular basis to ensure proper performance and safety of your gazebo.

# Warranty

### Frames

Frames constructions are warranted to be free from defects in material and workmanship for 1 year from item purchased. Damage to frame from negligence won't be covered by this warranty.

### **Bolts & nuts**

Bolts and nuts are warranted to be free from defects in material and work manship for 1 year from item purchased.Damage from exposure to chemicals (including but not only oils, spill