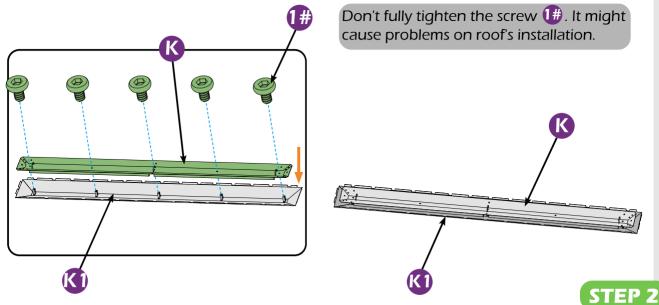

#### Matters needing attention

1. Two or more people are required for assembly.

2. Do not fully tighten the screws until finish each step of installation.

4