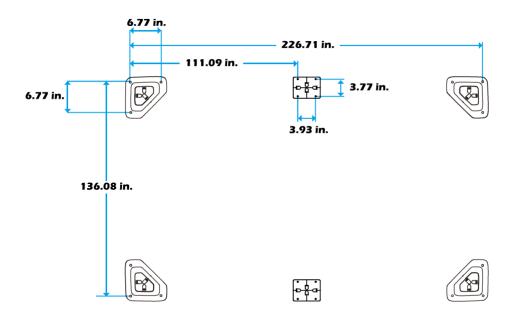

h the installation.

### CHOKE HAZARD

THIS ITEM CONTAINS SMALL PARTS WHICH CAN BE SWALLOWED BY CHILDREN. PLEASE KEEP IT AWAY FROM CHILDREN UNDER 3 YEARS OLD and PETS DURING INSTALLATION.

#### Pre-assembly

#### TOOLS THAT MAY BE REDUIRED (Not included in boxes)

'NOTE: Tools / equipment are not shown to actual size and scale.













I EVEI

RUBBER MALLET

CROSS SCREWDRIVER

ALLEN KEY (BIT 5/32")

ALLEN KEY (BIT 7/32")

EQUIPMENT REQUIRED (Not included in boxes)

\*NOTE: Equipment are not shown to actual size and scale.







SAFETY HAT

SAFETY GOGGLES

GLOVES

STEPLADDER

#### Matters needing attention



1. Two or more people are required for assembly.



2. Do not fully tighten the screws until finish each step of installation.

4

## **MOUNTING BLUEPRINT**

### Gazebo 12'×20'









## **CHECK LIST**











|              |  |  |  |  |  | • |
|--------------|--|--|--|--|--|---|
| <b>X7</b> ×2 |  |  |  |  |  |   |



























































Check if the frame shows as pictures below.





































|           | • |  |  |
|-----------|---|--|--|
| <b>X5</b> |   |  |  |









$$(3) \times 2 \qquad (3) \times 2 \qquad (3)$$











STEP 4



































# **Care and Cleaning**

Wash frame parts and fabric with mild soap and water, rinse thoroughly.

Dry frame completely and allow the fabric drip dry.

Do not use bleach, acid, or other solvents on the fabric or frame parts.

Please inspect and tighten all bolts or fasteners on a regular basis to ensure proper performance and safety