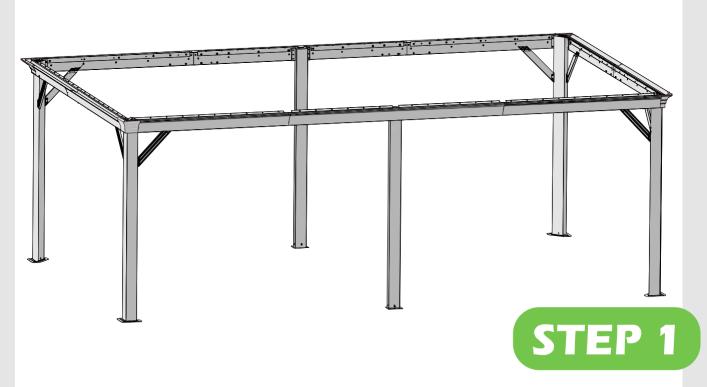

and PETS DURING INSTALLATION.

#### Pre-assembly

#### TOOLS THAT MAY BE REDUIRED (Not included in boxes)

'NOTE: Tools / equipment are not shown to actual size and scale.













I EVEI

RUBBER MALLET

CROSS SCREWDRIVER

ALLEN KEY (BIT 5/32")

ALLEN KEY (BIT 7/32")

EQUIPMENT REQUIRED (Not included in boxes)

\*NOTE: Equipment are not shown to actual size and scale.







SAFETY HAT

SAFETY GOGGLES

GLOVES

STEPLADDER

#### Matters needing attention



1. Two or more people are required for assembly.



2. Do not fully tighten the screws until finish each step of installation.

4

## **MOUNTING BLUEPRINT**

### Gazebo 12'×20'









## **CHECK LIST**











|              |  |  |  |  |  | • |
|--------------|--|--|--|--|--|---|
| <b>X7</b> ×2 |  |  |  |  |  |   |



























































Check if the frame shows as pictures below.





































|           | • |  |  |
|-----------|---|--|--|
| <b>X5</b> |   |  |  |









$$(3) \times 2 \qquad (3) \times 2 \qquad (3)$$











STEP 4



































# **Care and Cleaning**

Wash frame parts and fabric with mild soap and water, rinse thoroughly.

Dry frame completely and allow the fabric drip dry.

Do not use bleach, acid, or other solvents on the fabric or frame parts.

Please inspect and tighten all bolts or fasteners on a regular basis to ensure proper performance and safety of your gazebo.

# Warranty

### Frames

Frames constructions are warranted to be free from defects in material and workmanship for 1 year from item purchase