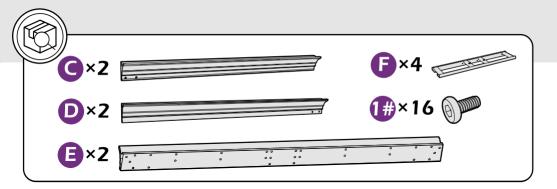

## **CHECK LIST**

|              |  |  |  |  |  | • |
|--------------|--|--|--|--|--|---|
| <b>X7</b> ×2 |  |  |  |  |  |   |

Check if the frame shows as pictures below.

|           | • |  |  |
|-----------|---|--|--|
| <b>X5</b> |   |  |  |