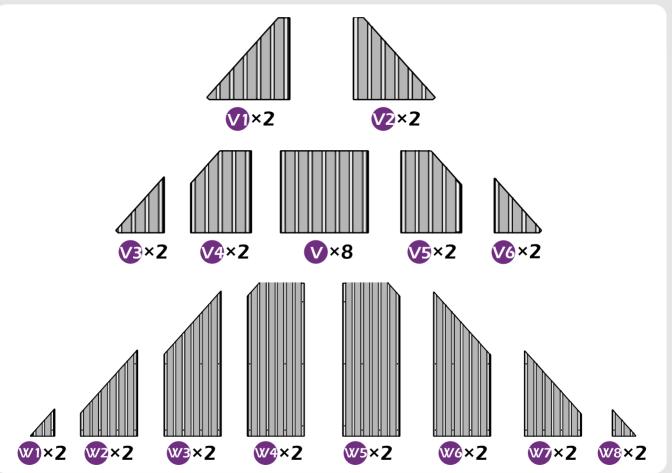

## **CHECK LIST**

|              |  |  |  |  |  | • |
|--------------|--|--|--|--|--|---|
| <b>X7</b> ×2 |  |  |  |  |  |   |

Check if the frame shows as pictures below.

|           | • |  |  |
|-----------|---|--|--|
| <b>X5</b> |   |  |  |