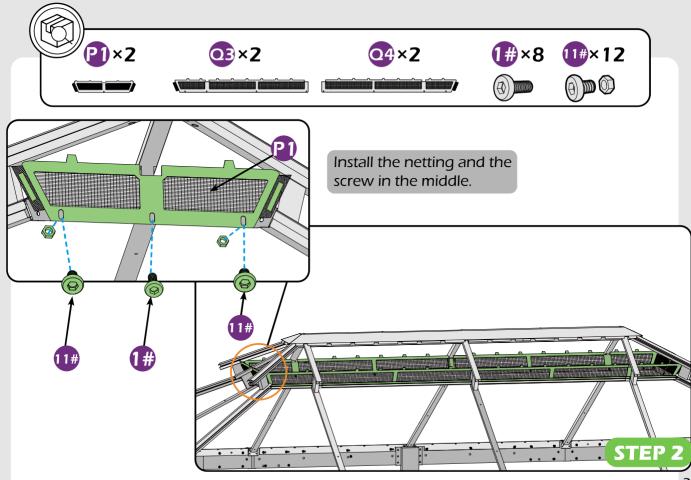

#### Matters needing attention

1. Two or more people are required for assembly.

2. Do not fully tighten the screws until finish each step of installation.

4