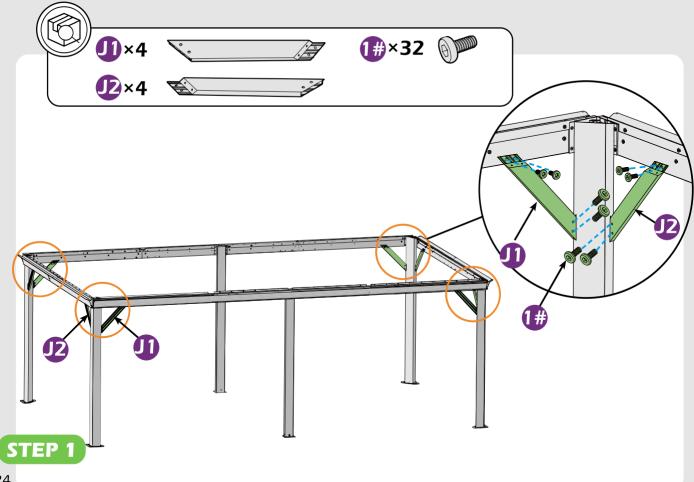

#### Matters needing attention

1. Two or more people are required for assembly.

2. Do not fully tighten the screws until finish each step of installation.

4

## **MOUNTING BLUEPRINT**

### Gazebo 12'×20'