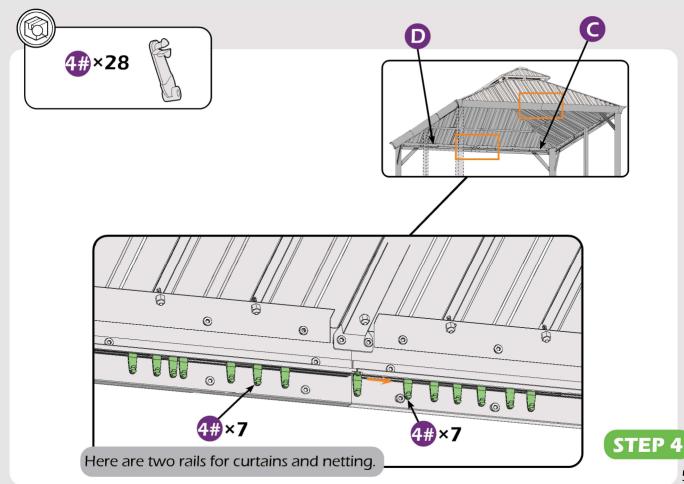

REQUIRED (Not included in boxes)

\*NOTE: Equipment are not shown to actual size and scale.







SAFETY HAT

SAFETY GOGGLES

GLOVES

STEPLADDER

#### Matters needing attention



1. Two or more people are required for assembly.



2. Do not fully tighten the screws until finish each step of installation.

4

## **MOUNTING BLUEPRINT**

### Gazebo 12'×20'









## **CHECK LIST**











|              |  |  |  |  |  | • |
|--------------|--|--|--|--|--|---|
| <b>X7</b> ×2 |  |  |  |  |  |   |



























































Check if the frame shows as pictures below.





































|           | • |  |  |
|-----------|---|--|--|
| <b>X5</b> |   |  |  |









$$(3) \times 2 \qquad (3) \times 2 \qquad (3)$$











STEP 4



































# **Care and Cleaning**

Wash frame parts and fabric with mild soap and water, rinse thoroughly.

Dry frame completely and allow the fabric drip dry.

Do not use bleach, acid, or other solvents on the fabric or frame parts.

Please inspect and tighten all bolts or fasteners on a regular basis to ensure proper performance and safety of your gazebo.

# Warranty

### Frames

Frames constructions are warranted to be free from defects in material and workmanship for 1 year from item purchased. Damage to frame from negligence won't be covered by this warranty.

### **Bolts & nuts**

Bolts and nuts are warranted to be free from defects in material and work manship for 1 year from item purchased.Damage from exposure to chemicals (including but not only oils, spills, fluid