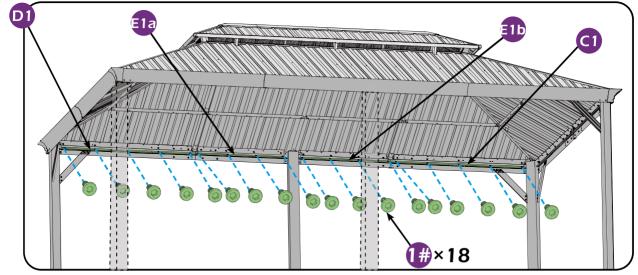

## **CHECK LIST**

|              |  |  |  |  |  | • |
|--------------|--|--|--|--|--|---|
| <b>X7</b> ×2 |  |  |  |  |  |   |

Check if the frame shows as pictures below.

|           | • |  |  |
|-----------|---|--|--|
| <b>X5</b> |   |  |  |