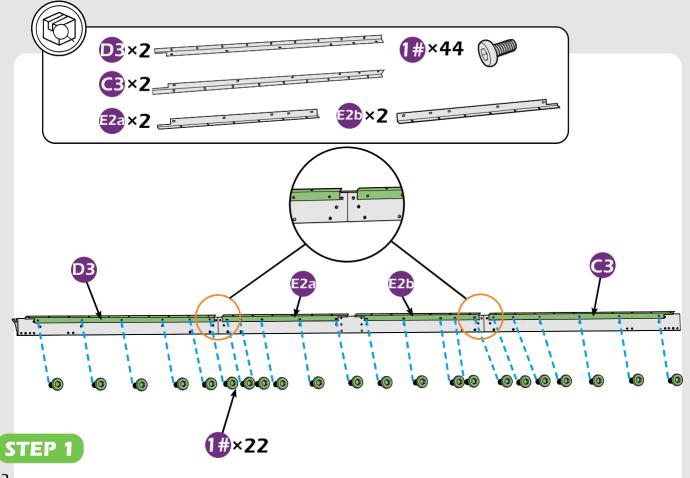

TION.

#### Pre-assembly

#### TOOLS THAT MAY BE REDUIRED (Not included in boxes)

'NOTE: Tools / equipment are not shown to actual size and scale.













I EVEI

RUBBER MALLET

CROSS SCREWDRIVER

ALLEN KEY (BIT 5/32")

ALLEN KEY (BIT 7/32")

EQUIPMENT REQUIRED (Not included in boxes)

\*NOTE: Equipment are not shown to actual size and scale.







SAFETY HAT

SAFETY GOGGLES

GLOVES

STEPLADDER

#### Matters needing attention



1. Two or more people are required for assembly.



2. Do not fully tighten the screws until finish each step of installation.

4

## **MOUNTING BLUEPRINT**

### Gazebo 12'×20'









## **CHECK LIST**











|              |  |  |  |  |  | • |
|--------------|--|--|--|--|--|---|
| <b>X7</b> ×2 |  |  |  |  |  |   |



























































Check if the frame shows as pictures below.





































|           | • |  |  |
|-----------|---|--|--|
| <b>X5</b> |   |  |  |









$$(3) \times 2 \qquad (3) \times 2 \qquad (3)$$











STEP 4



































# **Care and Cleaning**

Wash frame parts and fabric with mild soap and water, rinse thoroughly.

Dry frame completely and allow the fabric drip dry.

Do not use bleach, acid, or other solvents on the fabric or frame parts.

Please inspect and tighten all bolts or fasteners on a regular basis to ensure proper performance and safety of your gazebo.

# Warranty

### Frames

Frames constructions are warranted to be free from defects in material and workmanship for 1 year from item purchased. Damage to frame from