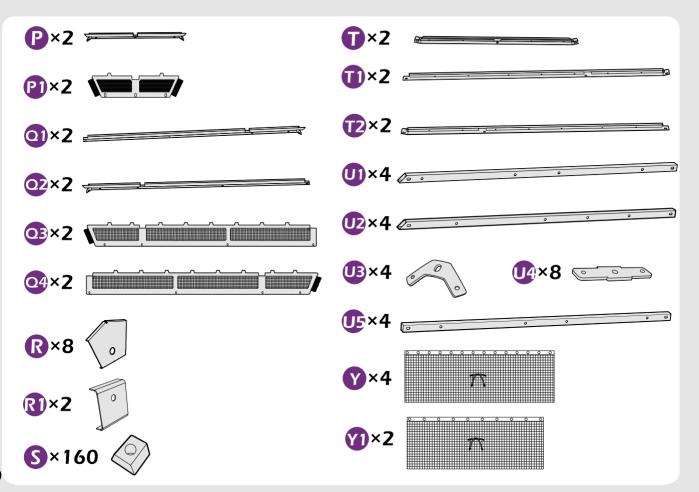

## **CHECK LIST**

|              |  |  |  |  |  | • |
|--------------|--|--|--|--|--|---|
| <b>X7</b> ×2 |  |  |  |  |  |   |

Check if the frame shows as pictures below.

|           | • |  |  |
|-----------|---|--|--|
| <b>X5</b> |   |  |  |