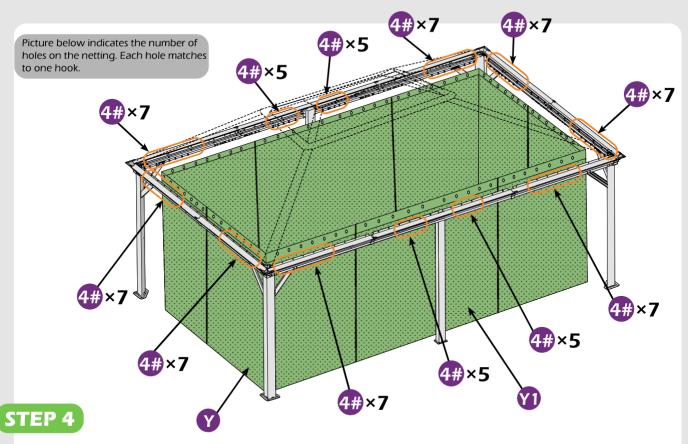

t included in boxes)

\*NOTE: Equipment are not shown to actual size and scale.







SAFETY HAT

SAFETY GOGGLES

GLOVES

STEPLADDER

#### Matters needing attention



1. Two or more people are required for assembly.



2. Do not fully tighten the screws until finish each step of installation.

4

## **MOUNTING BLUEPRINT**

### Gazebo 12'×20'









## **CHECK LIST**











|              |  |  |  |  |  | • |
|--------------|--|--|--|--|--|---|
| <b>X7</b> ×2 |  |  |  |  |  |   |



























































Check if the frame shows as pictures below.





































|           | • |  |  |
|-----------|---|--|--|
| <b>X5</b> |   |  |  |









$$(3) \times 2 \qquad (3) \times 2 \qquad (3)$$











STEP 4



































# **Care and Cleaning**

Wash frame parts and fabric with mild soap and water, rinse thoroughly.

Dry frame completely and allow the fabric drip dry.

Do not use bleach, acid, or other solvents on the fabric or frame parts.

Please inspect and tighten all bolts or fasteners on a regular basis to ensure proper performance and safety of your gazebo.

# Warranty

### Frames

Frames constructions are warranted to be free from defects in material and workmanship for 1 year from item purchased. Damage to frame from negligence won't be covered by this warranty.

### **Bolts & nuts**

Bolts and nuts are warranted to be free from defects in material and work manship for 1 year from item purchased.Damage from exposure to chemicals (including but not only oils, spills, fluids) won't be