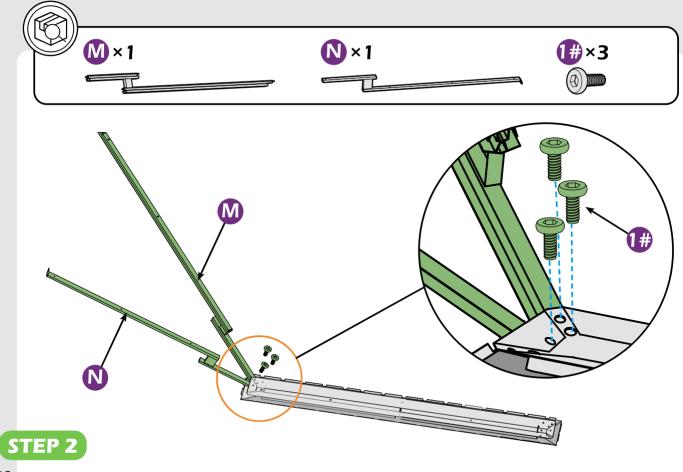

#### Matters needing attention

1. Two or more people are required for assembly.

2. Do not fully tighten the screws until finish each step of installation.

4