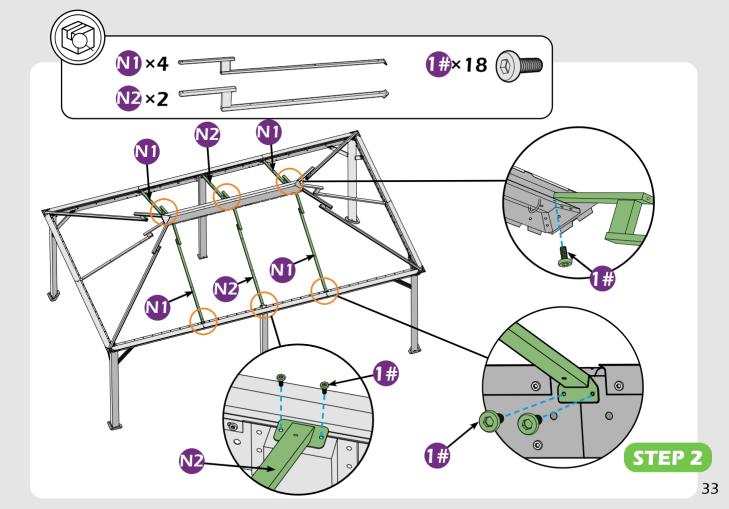

#### Matters needing attention

1. Two or more people are required for assembly.

2. Do not fully tighten the screws until finish each step of installation.

4