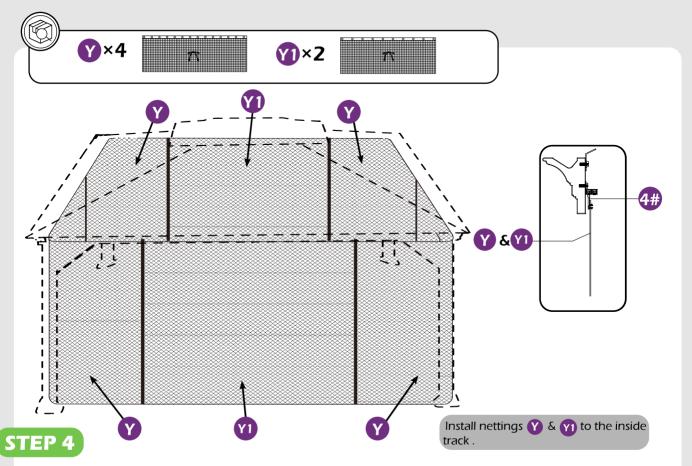

Not included in boxes)

\*NOTE: Equipment are not shown to actual size and scale.







SAFETY HAT

SAFETY GOGGLES

GLOVES

STEPLADDER

#### Matters needing attention



1. Two or more people are required for assembly.



2. Do not fully tighten the screws until finish each step of installation.

4

## **MOUNTING BLUEPRINT**

### Gazebo 12'×20'









## **CHECK LIST**











|              |  |  |  |  |  | • |
|--------------|--|--|--|--|--|---|
| <b>X7</b> ×2 |  |  |  |  |  |   |



























































Check if the frame shows as pictures below.





































|           | • |  |  |
|-----------|---|--|--|
| <b>X5</b> |   |  |  |









$$(3) \times 2 \qquad (3) \times 2 \qquad (3)$$











STEP 4



































# **Care and Cleaning**

Wash frame parts and fabric with mild soap and water, rinse thoroughly.

Dry frame completely and allow the fabric drip dry.

Do not use bleach, acid, or other solvents on the fabric or frame parts.

Please inspect and tighten all bolts or fasteners on a regular basis to ensure proper performance and safety of your gazebo.

# Warranty

### Frames

Frames constructions are warranted to be free from defects in material and workmanship for 1 year from item purchased. Damage to frame from negligence won't be covered by this warranty.

### **Bolts & nuts**

Bolts and nuts are warranted to be free from defects in material and work manship for 1 year from item purchased.Damage from exposure to chemicals (including but not only oils, spills, fluids) won't b