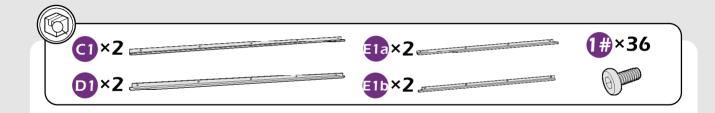

## **CHECK LIST**

|              |  |  |  |  |  | • |
|--------------|--|--|--|--|--|---|
| <b>X7</b> ×2 |  |  |  |  |  |   |

Check if the frame shows as pictures below.

|           | • |  |  |
|-----------|---|--|--|
| <b>X5</b> |   |  |  |