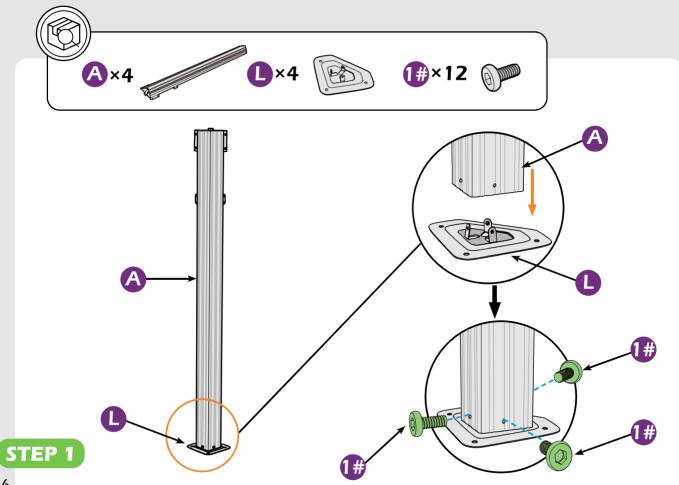

## **CHECK LIST**

|              |  |  |  |  |  | • |
|--------------|--|--|--|--|--|---|
| <b>X7</b> ×2 |  |  |  |  |  |   |

Check if the frame shows as pictures below.

|           | • |  |  |
|-----------|---|--|--|
| <b>X5</b> |   |  |  |