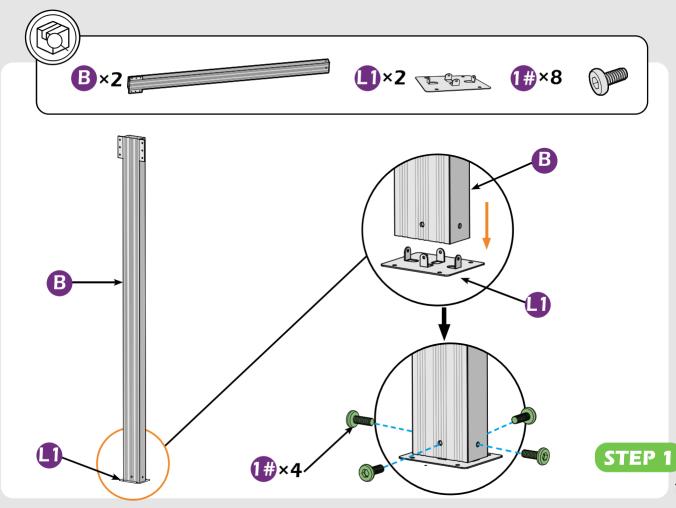

## **CHECK LIST**

|              |  |  |  |  |  | • |
|--------------|--|--|--|--|--|---|
| <b>X7</b> ×2 |  |  |  |  |  |   |

Check if the frame shows as pictures below.

|           | • |  |  |
|-----------|---|--|--|
| <b>X5</b> |   |  |  |