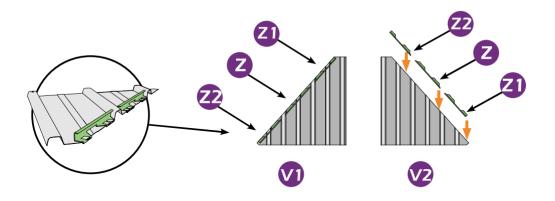

'NOTE: Tools / equipment are not shown to actual size and scale.













I EVEI

RUBBER MALLET

CROSS SCREWDRIVER

ALLEN KEY (BIT 5/32")

ALLEN KEY (BIT 7/32")

EQUIPMENT REQUIRED (Not included in boxes)

\*NOTE: Equipment are not shown to actual size and scale.







SAFETY HAT

SAFETY GOGGLES

GLOVES

STEPLADDER

#### Matters needing attention



1. Two or more people are required for assembly.



2. Do not fully tighten the screws until finish each step of installation.

4

## **MOUNTING BLUEPRINT**

### Gazebo 12'×20'









## **CHECK LIST**











|              |  |  |  |  |  | • |
|--------------|--|--|--|--|--|---|
| <b>X7</b> ×2 |  |  |  |  |  |   |



























































Check if the frame shows as pictures below.





































|           | • |  |  |
|-----------|---|--|--|
| <b>X5</b> |   |  |  |









$$(3) \times 2 \qquad (3) \times 2 \qquad (3)$$











STEP 4



































# **Care and Cleaning**

Wash frame parts and fabric with mild soap and water, rinse thoroughly.

Dry frame completely and allow the fabric drip dry.

Do not use bleach, acid, or other solvents on the fabric or frame parts.

Please inspect and tighten all bolts or fasteners on a regular basis to ensure proper performance and safety of your gazebo.

# Warranty

### Frames

Frames constructions are warranted to be free from defects in material and workmanship for 1 year from item purchased. Damage to frame from negligence won't be covered by this warranty.

### **Bolts & nuts**

Bolts and nuts