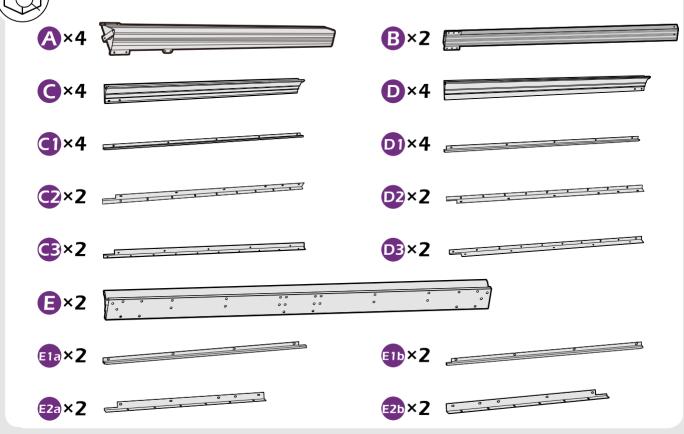

## **CHECK LIST**

|              |  |  |  |  |  | • |
|--------------|--|--|--|--|--|---|
| <b>X7</b> ×2 |  |  |  |  |  |   |

Check if the frame shows as pictures below.

|           | • |  |  |
|-----------|---|--|--|
| <b>X5</b> |   |  |  |