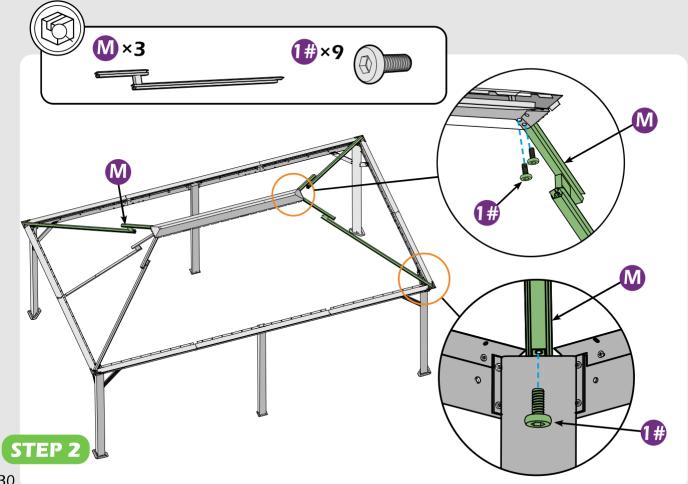

#### Matters needing attention

1. Two or more people are required for assembly.

2. Do not fully tighten the screws until finish each step of installation.

4