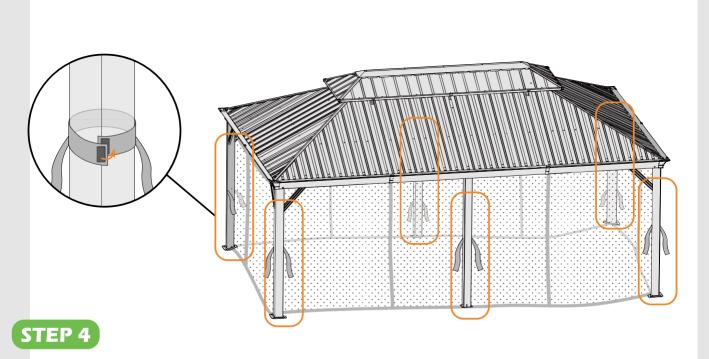

uded in boxes)

\*NOTE: Equipment are not shown to actual size and scale.







SAFETY HAT

SAFETY GOGGLES

GLOVES

STEPLADDER

#### Matters needing attention



1. Two or more people are required for assembly.



2. Do not fully tighten the screws until finish each step of installation.

4

## **MOUNTING BLUEPRINT**

### Gazebo 12'×20'









## **CHECK LIST**











|              |  |  |  |  |  | • |
|--------------|--|--|--|--|--|---|
| <b>X7</b> ×2 |  |  |  |  |  |   |



























































Check if the frame shows as pictures below.





































|           | • |  |  |
|-----------|---|--|--|
| <b>X5</b> |   |  |  |









$$(3) \times 2 \qquad (3) \times 2 \qquad (3)$$











STEP 4



































# **Care and Cleaning**

Wash frame parts and fabric with mild soap and water, rinse thoroughly.

Dry frame completely and allow the fabric drip dry.

Do not use bleach, acid, or other solvents on the fabric or frame parts.

Please inspect and tighten all bolts or fasteners on a regular basis to ensure proper performance and safety of your gazebo.

# Warranty

### Frames

Frames constructions are warranted to be free from defects in material and workmanship for 1 year from item purchased. Damage to frame from negligence won't be covered by this warranty.

### **Bolts & nuts**

Bolts and nuts are warranted to be free from defects in material and work manship for 1 year from item purchased.Damage from exposure to chemicals (including but not only oils, spills, fluids) won't be covere