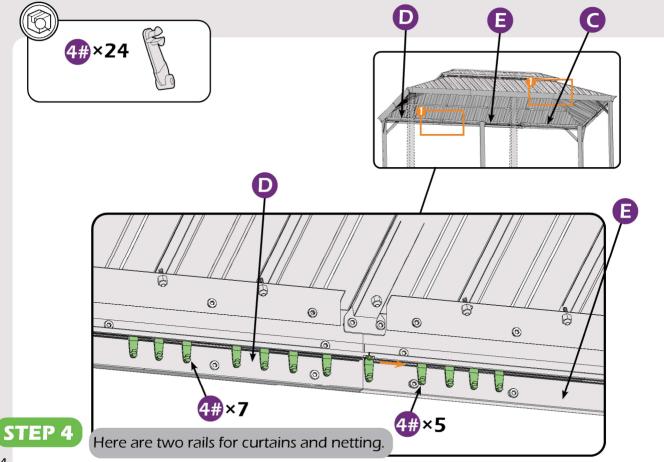

QUIRED (Not included in boxes)

\*NOTE: Equipment are not shown to actual size and scale.







SAFETY HAT

SAFETY GOGGLES

GLOVES

STEPLADDER

#### Matters needing attention



1. Two or more people are required for assembly.



2. Do not fully tighten the screws until finish each step of installation.

4

## **MOUNTING BLUEPRINT**

### Gazebo 12'×20'









## **CHECK LIST**











|              |  |  |  |  |  | • |
|--------------|--|--|--|--|--|---|
| <b>X7</b> ×2 |  |  |  |  |  |   |



























































Check if the frame shows as pictures below.





































|           | • |  |  |
|-----------|---|--|--|
| <b>X5</b> |   |  |  |









$$(3) \times 2 \qquad (3) \times 2 \qquad (3)$$











STEP 4



































# **Care and Cleaning**

Wash frame parts and fabric with mild soap and water, rinse thoroughly.

Dry frame completely and allow the fabric drip dry.

Do not use bleach, acid, or other solvents on the fabric or frame parts.

Please inspect and tighten all bolts or fasteners on a regular basis to ensure proper performance and safety of your gazebo.

# Warranty

### Frames

Frames constructions are warranted to be free from defects in material and workmanship for 1 year from item purchased. Damage to frame from negligence won't be covered by this warranty.

### **Bolts & nuts**

Bolts and nuts are warranted to be free from defects in material and work manship for 1 year from item purchased.Damage from exposure to chemicals (including but not only oils, spills, fluids)