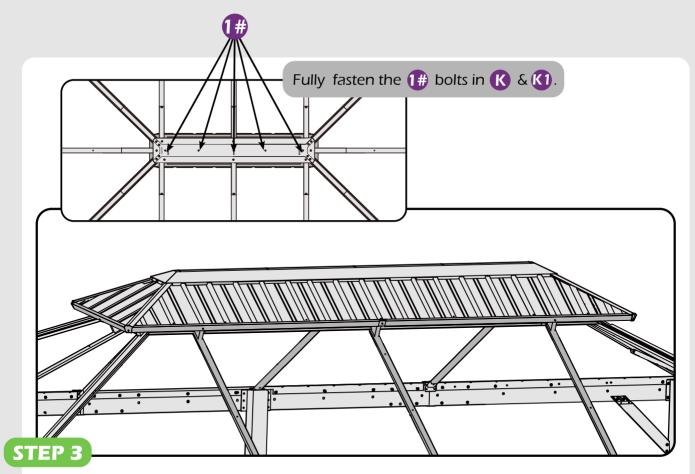

#### Matters needing attention

1. Two or more people are required for assembly.

2. Do not fully tighten the screws until finish each step of installation.

4