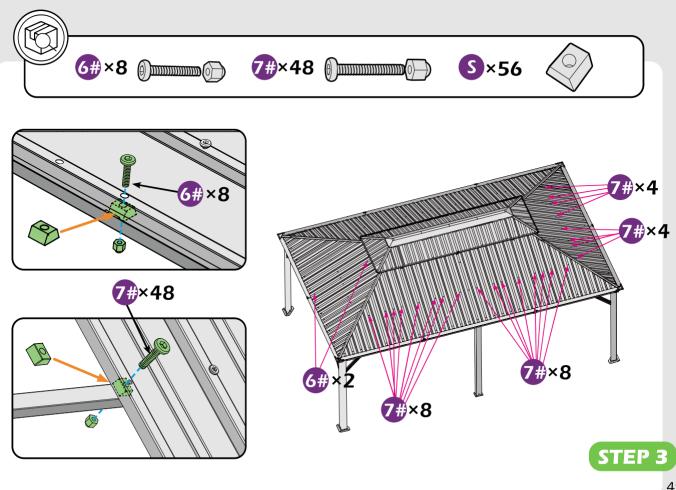

#### Matters needing attention

1. Two or more people are required for assembly.

2. Do not fully tighten the screws until finish each step of installation.

4