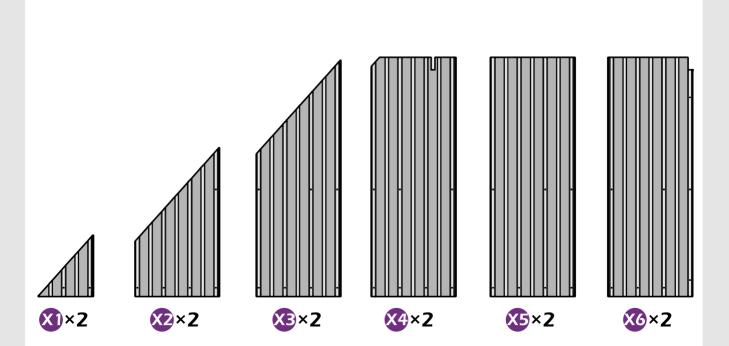

## **CHECK LIST**

|              |  |  |  |  |  | • |
|--------------|--|--|--|--|--|---|
| <b>X7</b> ×2 |  |  |  |  |  |   |

Check if the frame shows as pictures below.

|           | • |  |  |
|-----------|---|--|--|
| <b>X5</b> |   |  |  |