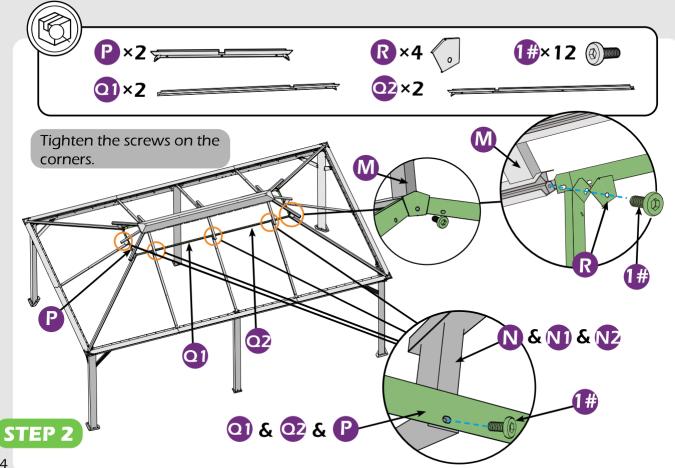

#### Matters needing attention

1. Two or more people are required for assembly.

2. Do not fully tighten the screws until finish each step of installation.

4