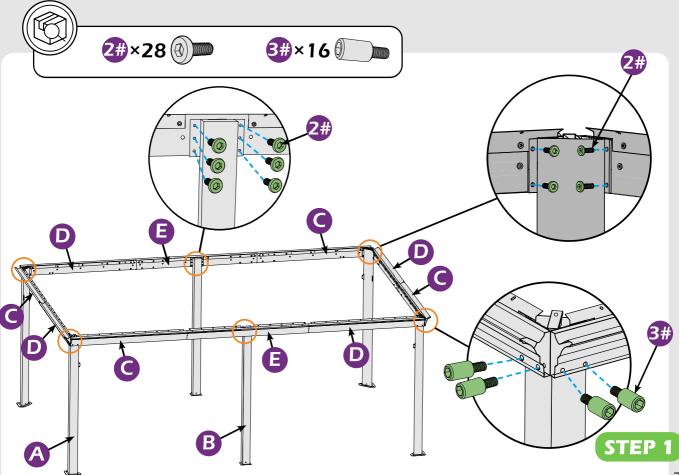

#### Pre-assembly

#### Matters needing attention

1. Two or more people are required for assembly.

2. Do not fully tighten the screws until finish each step of installation.