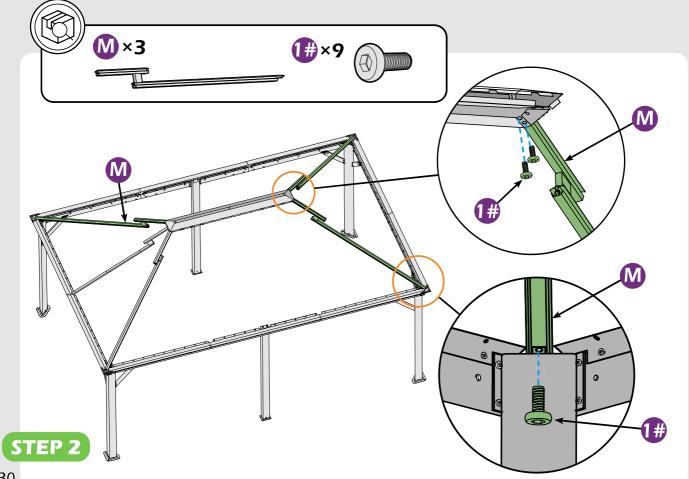

#### Matters needing attention

1. Two or more people are required for assembly.

2. Do not fully tighten the screws until finish each step of installation.