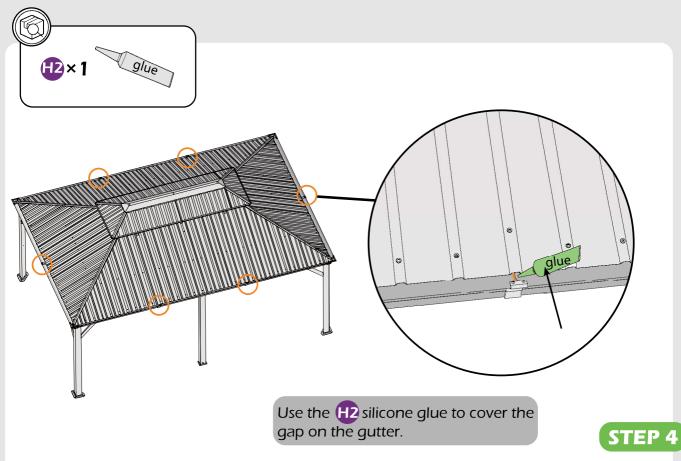

#### Matters needing attention

1. Two or more people are required for assembly.

2. Do not fully tighten the screws until finish each step of installation.