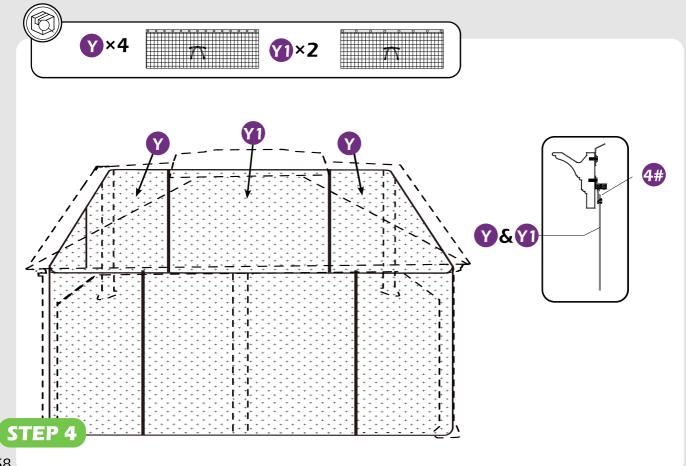

#### Matters needing attention

1. Two or more people are required for assembly.

2. Do not fully tighten the screws until finish each step of installation.