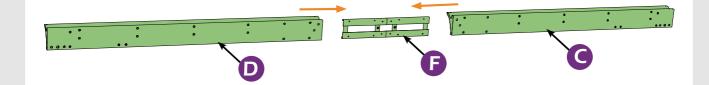

#### Pre-assembly

#### Matters needing attention

1. Two or more people are required for assembly.

2. Do not fully tighten the screws until finish each step of installation.