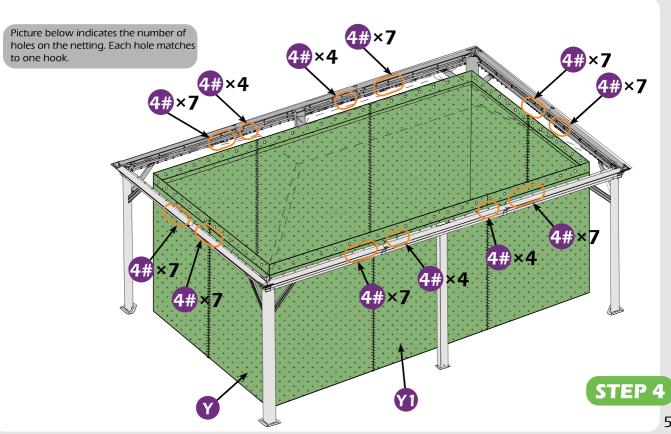

#### Matters needing attention

1. Two or more people are required for assembly.

2. Do not fully tighten the screws until finish each step of installation.