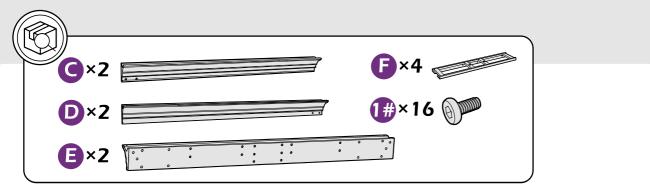

RTS WHICH CAN BE SWALLOWED BY CHILDREN. PLEASE KEEP IT AWAY FROM CHILDREN UNDER 3 YEARS OLD and PETS DURING INSTALLATION.

#### Pre-assembly

#### TOOLS THAT MAY BE REQUIRED (Not included in boxes)

\*NOTE: Tools / equipment are not shown to actual size and scale.











(BIT 5/32")



ALLEN KEY (BIT 7/32")

LEVEL

RUBBER MALLET

CROSS SCREWDRIVER

DRILL

EQUIPMENT REQUIRED (Not included in boxes)

\*NOTE: Equipment are not shown to actual size and scale.









SAFETY HAT

GLOVES

SAFETY GOGGLES STEPLADDER

#### Matters needing attention



1. Two or more people are required for assembly.



2. Do not fully tighten the screws until finish each step of installation.

## **MOUNTING BLUEPRINT**

### Gazebo 12'×18'









## **CHECK LIST**







































































Check if the frame shows as pictures below.













































































# **Care and Cleaning**

Wash frame parts and fabric with mild soap and water, rinse thoroughly.

Dry frame completely and let the fabric to drip dry.

Do not use bleach, acid, or other solvents on the fabric or frame parts.

Please inspect and tighten all bolts or fasteners on a regular basis to ensure proper performance and safety of your gazebo.

# Warranty

#### Frames

Frames constructions are warranted to be free from defects in material and worksmanship for 1 year from item purchased. Damage to frame from negligence won't be covered by this warranty.

#### Bolts & nuts

Bolts and nuts are warranted to be free from defects in material and