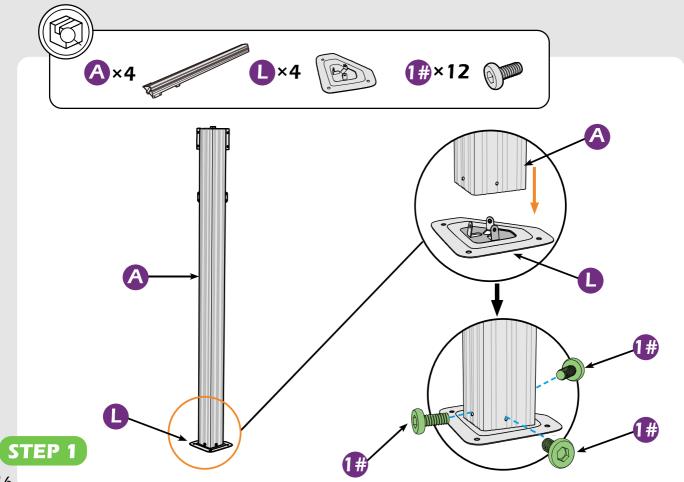

#### Pre-assembly

#### Matters needing attention

1. Two or more people are required for assembly.

2. Do not fully tighten the screws until finish each step of installation.