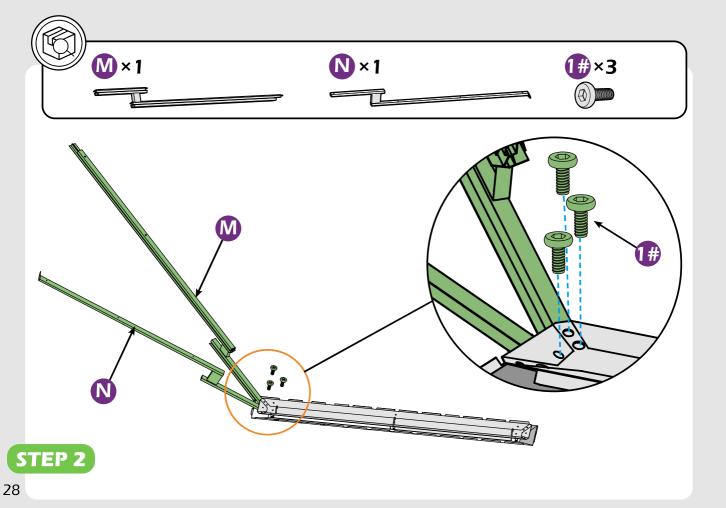

#### Matters needing attention

1. Two or more people are required for assembly.

2. Do not fully tighten the screws until finish each step of installation.