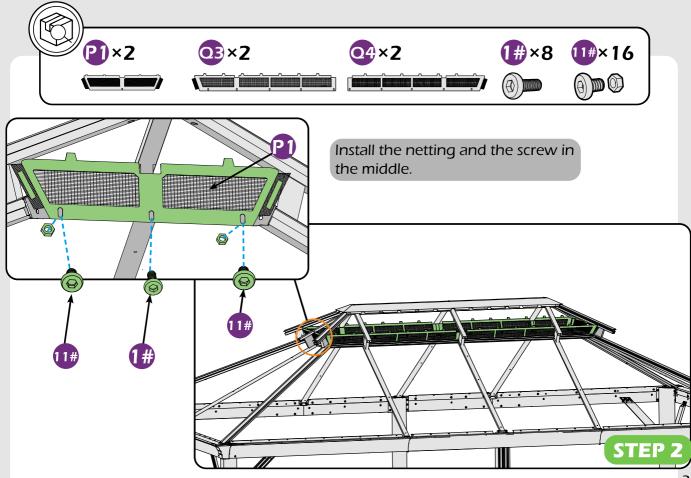

#### Matters needing attention

1. Two or more people are required for assembly.

2. Do not fully tighten the screws until finish each step of installation.