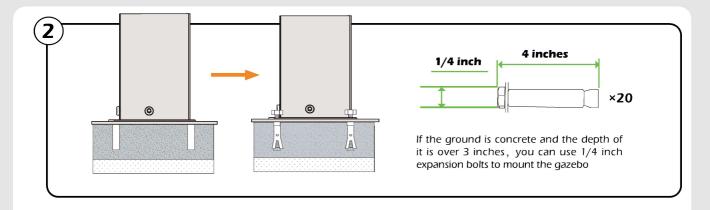

Some parts might have sharp edges/corners. Please follow basic safety precautions to reduce the risk of injuries.

Anchor the gazebo as soon as finish the installation.