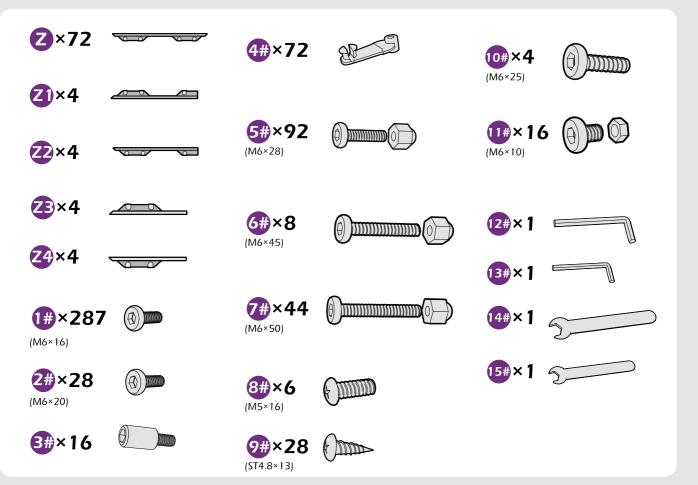

CONTAINS SMALL PARTS WHICH CAN BE SWALLOWED BY CHILDREN. PLEASE KEEP IT AWAY FROM CHILDREN UNDER 3 YEARS OLD and PETS DURING INSTALLATION.

#### Pre-assembly

#### TOOLS THAT MAY BE REQUIRED (Not included in boxes)

\*NOTE: Tools / equipment are not shown to actual size and scale.











(BIT 5/32")



ALLEN KEY (BIT 7/32")

LEVEL

RUBBER MALLET

CROSS SCREWDRIVER

DRILL

EQUIPMENT REQUIRED (Not included in boxes)

\*NOTE: Equipment are not shown to actual size and scale.









SAFETY HAT

GLOVES

SAFETY GOGGLES STEPLADDER

#### Matters needing attention



1. Two or more people are required for assembly.



2. Do not fully tighten the screws until finish each step of installation.

## **MOUNTING BLUEPRINT**

### Gazebo 12'×18'









## **CHECK LIST**







































































Check if the frame shows as pictures below.













































































# **Care and Cleaning**

Wash frame parts and fabric with mild soap and water, rinse thoroughly.

Dry frame completely and let the fabric to drip dry.

Do not use bleach, acid, or other solvents on the fabric or frame parts.

Please inspect and tighten all bolts or fasteners on a regular basis to ensure proper performance and safety of your gazebo.

# Warranty

#### Frames

Frames constructions are warranted to be free from defects in material and worksmanship for 1 year from item purchased. Damage to frame from negligence won't be covered by this warranty.

#### Bolts & nuts

Bolts and nuts are warranted to be free from defect