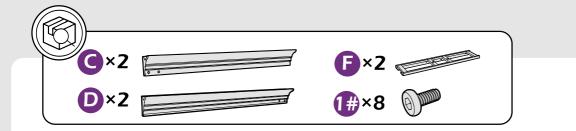

#### Pre-assembly

#### Matters needing attention

1. Two or more people are required for assembly.

2. Do not fully tighten the screws until finish each step of installation.