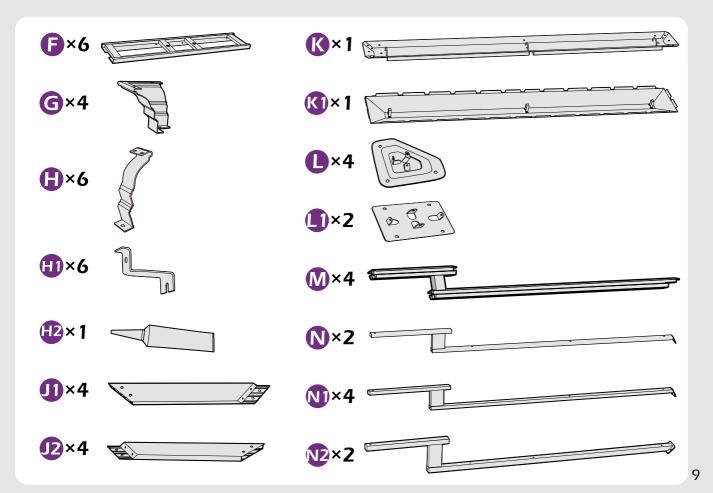

CHOKE HAZARD

THIS ITEM CONTAINS SMALL PARTS WHICH CAN BE SWALLOWED BY CHILDREN. PLEASE KEEP IT AWAY FROM CHILDREN UNDER 3 YEARS OLD and PETS DURING INSTALLATION.

#### Pre-assembly

#### TOOLS THAT MAY BE REQUIRED (Not included in boxes)

\*NOTE: Tools / equipment are not shown to actual size and scale.











(BIT 5/32")



ALLEN KEY (BIT 7/32")

LEVEL

RUBBER MALLET

CROSS SCREWDRIVER

DRILL

EQUIPMENT REQUIRED (Not included in boxes)

\*NOTE: Equipment are not shown to actual size and scale.









SAFETY HAT

GLOVES

SAFETY GOGGLES STEPLADDER

#### Matters needing attention



1. Two or more people are required for assembly.



2. Do not fully tighten the screws until finish each step of installation.

## **MOUNTING BLUEPRINT**

### Gazebo 12'×18'









## **CHECK LIST**







































































Check if the frame shows as pictures below.













































































# **Care and Cleaning**

Wash frame parts and fabric with mild soap and water, rinse thoroughly.

Dry frame completely and let the fabric to drip dry.

Do not use bleach, acid, or other solvents on the fabric or frame parts.

Please inspect and tighten all bolts or fasteners on a regular basis to ensure proper performance and safety of your gazebo.

# Warranty

#### Frames

Frames constructions are warranted to be free from defects in material and worksmanship for 1 year from item purchased. Damage to frame from negligence won't be covered by this warranty.

#### Bolts & nuts

Bolts and nuts are warrante