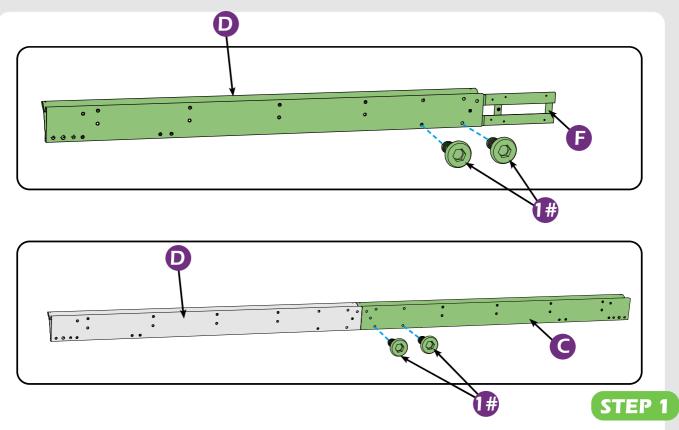

L PARTS WHICH CAN BE SWALLOWED BY CHILDREN. PLEASE KEEP IT AWAY FROM CHILDREN UNDER 3 YEARS OLD and PETS DURING INSTALLATION.

#### Pre-assembly

#### TOOLS THAT MAY BE REQUIRED (Not included in boxes)

\*NOTE: Tools / equipment are not shown to actual size and scale.











(BIT 5/32")



ALLEN KEY (BIT 7/32")

LEVEL

RUBBER MALLET

CROSS SCREWDRIVER

DRILL

EQUIPMENT REQUIRED (Not included in boxes)

\*NOTE: Equipment are not shown to actual size and scale.









SAFETY HAT

GLOVES

SAFETY GOGGLES STEPLADDER

#### Matters needing attention



1. Two or more people are required for assembly.



2. Do not fully tighten the screws until finish each step of installation.

## **MOUNTING BLUEPRINT**

### Gazebo 12'×18'









## **CHECK LIST**







































































Check if the frame shows as pictures below.













































































# **Care and Cleaning**

Wash frame parts and fabric with mild soap and water, rinse thoroughly.

Dry frame completely and let the fabric to drip dry.

Do not use bleach, acid, or other solvents on the fabric or frame parts.

Please inspect and tighten all bolts or fasteners on a regular basis to ensure proper performance and safety of your gazebo.

# Warranty

#### Frames

Frames constructions are warranted to be free from defects in material and worksmanship for 1 year from item purchased. Damage to frame from negligence won't be covered by this warranty.

#### Bolts & nuts

Bolts and nuts are warranted to be free from defects in material