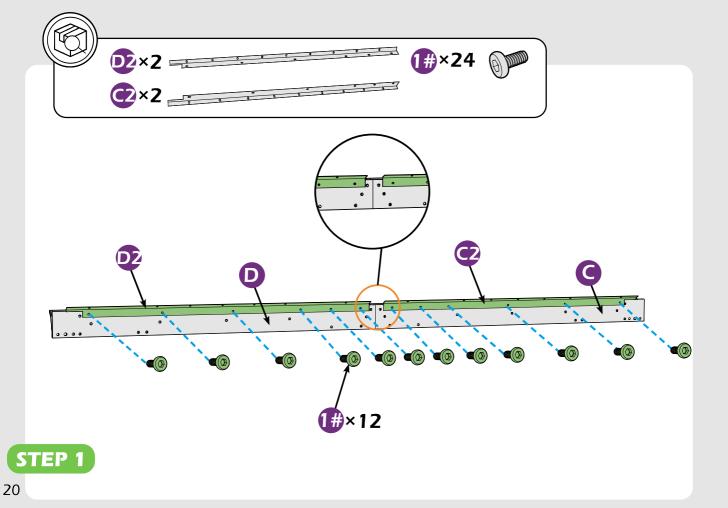

PARTS WHICH CAN BE SWALLOWED BY CHILDREN. PLEASE KEEP IT AWAY FROM CHILDREN UNDER 3 YEARS OLD and PETS DURING INSTALLATION.

#### Pre-assembly

#### TOOLS THAT MAY BE REQUIRED (Not included in boxes)

\*NOTE: Tools / equipment are not shown to actual size and scale.











(BIT 5/32")



ALLEN KEY (BIT 7/32")

LEVEL

RUBBER MALLET

CROSS SCREWDRIVER

DRILL

EQUIPMENT REQUIRED (Not included in boxes)

\*NOTE: Equipment are not shown to actual size and scale.









SAFETY HAT

GLOVES

SAFETY GOGGLES STEPLADDER

#### Matters needing attention



1. Two or more people are required for assembly.



2. Do not fully tighten the screws until finish each step of installation.

## **MOUNTING BLUEPRINT**

### Gazebo 12'×18'









## **CHECK LIST**







































































Check if the frame shows as pictures below.













































































# **Care and Cleaning**

Wash frame parts and fabric with mild soap and water, rinse thoroughly.

Dry frame completely and let the fabric to drip dry.

Do not use bleach, acid, or other solvents on the fabric or frame parts.

Please inspect and tighten all bolts or fasteners on a regular basis to ensure proper performance and safety of your gazebo.

# Warranty

#### Frames

Frames constructions are warranted to be free from defects in material and worksmanship for 1 year from item purchased. Damage to frame from negligence won't be covered by this warranty.

#### Bolts & nuts

Bolts and nuts are warranted to be free from defects in material an