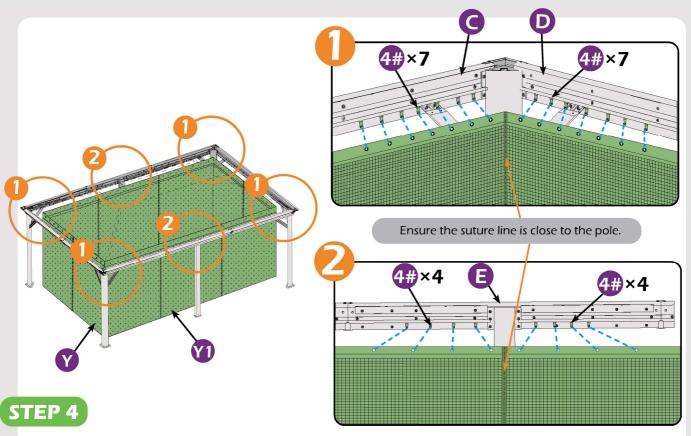

#### Matters needing attention

1. Two or more people are required for assembly.

2. Do not fully tighten the screws until finish each step of installation.