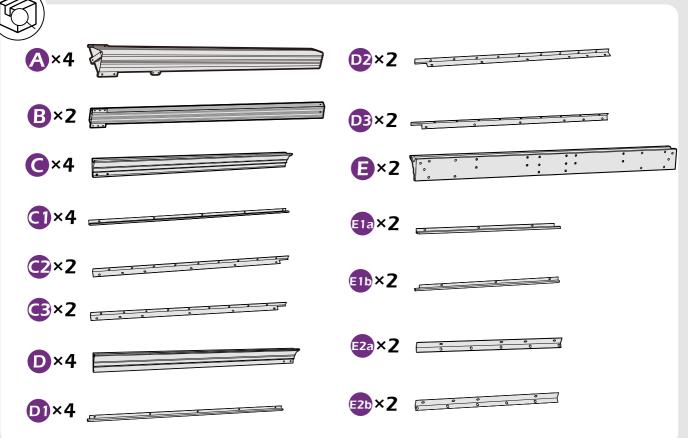

## CHOKE HAZARD

THIS ITEM CONTAINS SMALL PARTS WHICH CAN BE SWALLOWED BY CHILDREN. PLEASE KEEP IT AWAY FROM CHILDREN UNDER 3 YEARS OLD and PETS DURING INSTALLATION.

#### Pre-assembly

#### TOOLS THAT MAY BE REQUIRED (Not included in boxes)

\*NOTE: Tools / equipment are not shown to actual size and scale.











(BIT 5/32")



ALLEN KEY (BIT 7/32")

LEVEL

RUBBER MALLET

CROSS SCREWDRIVER

DRILL

EQUIPMENT REQUIRED (Not included in boxes)

\*NOTE: Equipment are not shown to actual size and scale.









SAFETY HAT

GLOVES

SAFETY GOGGLES STEPLADDER

#### Matters needing attention



1. Two or more people are required for assembly.



2. Do not fully tighten the screws until finish each step of installation.

## **MOUNTING BLUEPRINT**

### Gazebo 12'×18'









## **CHECK LIST**







































































Check if the frame shows as pictures below.













































































# **Care and Cleaning**

Wash frame parts and fabric with mild soap and water, rinse thoroughly.

Dry frame completely and let the fabric to drip dry.

Do not use bleach, acid, or other solvents on the fabric or frame parts.

Please inspect and tighten all bolts or fasteners on a regular basis to ensure proper performance and safety of your gazebo.

# Warranty

#### Frames

Frames constructions are warranted to be free from defects in material and worksmanship for 1 year from item purchased. Damage to frame from negligence won't be covered by this warranty.

#### Bolts & nuts

Bolts and nuts are warran