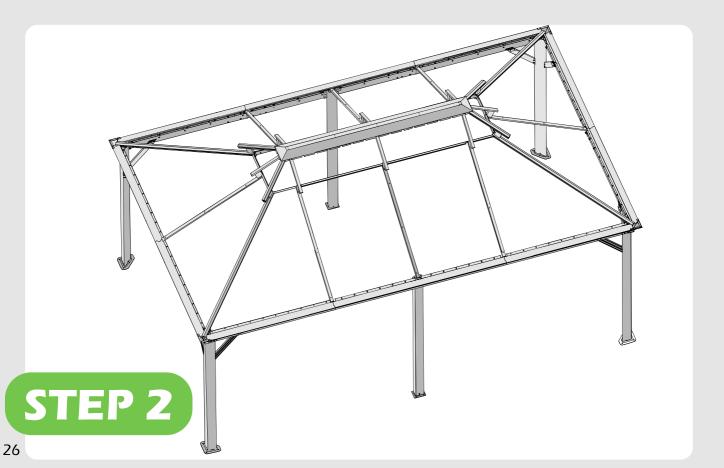

#### Matters needing attention

1. Two or more people are required for assembly.

2. Do not fully tighten the screws until finish each step of installation.