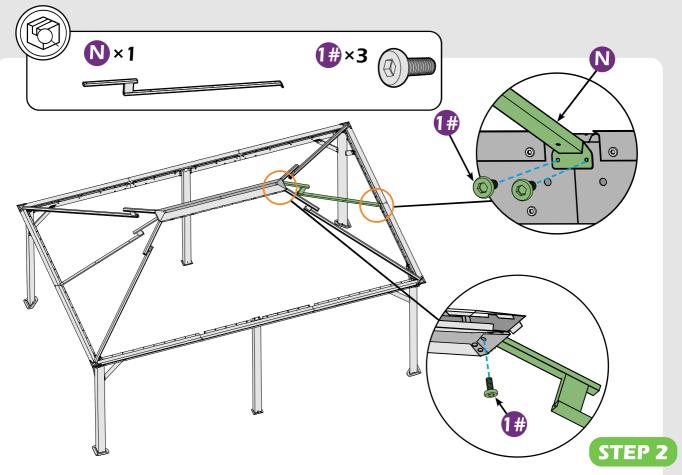

#### Matters needing attention

1. Two or more people are required for assembly.

2. Do not fully tighten the screws until finish each step of installation.