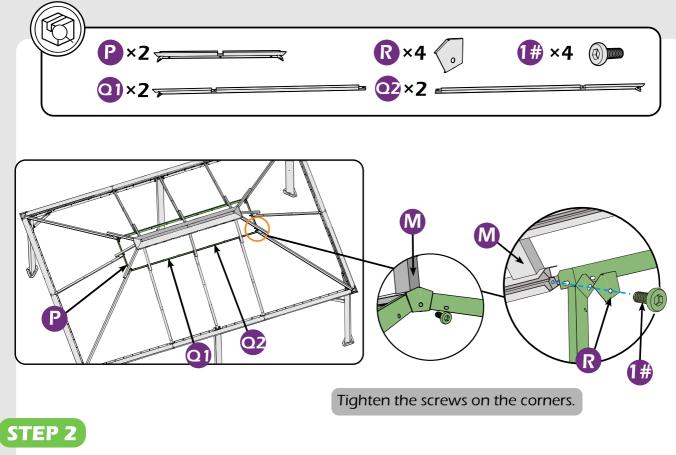

#### Matters needing attention

1. Two or more people are required for assembly.

2. Do not fully tighten the screws until finish each step of installation.