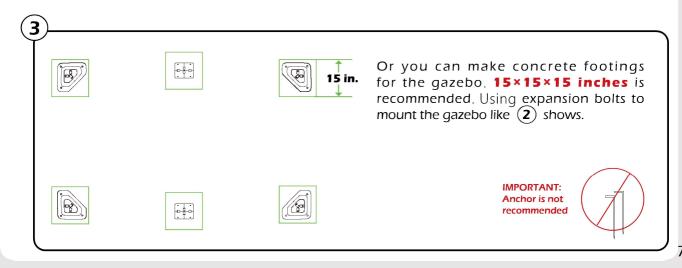

Some parts might have sharp edges/corners. Please follow basic safety precautions to reduce the risk of injuries.

Anchor the gazebo as soon as finish the installation.