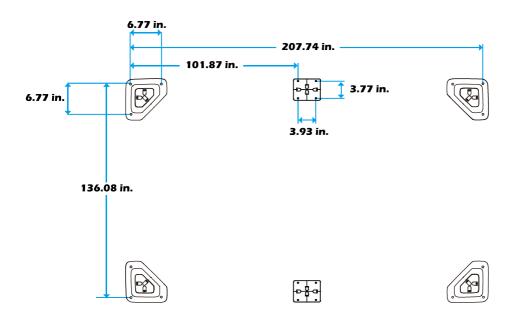

finish the installation.

## CHOKE HAZARD

THIS ITEM CONTAINS SMALL PARTS WHICH CAN BE SWALLOWED BY CHILDREN. PLEASE KEEP IT AWAY FROM CHILDREN UNDER 3 YEARS OLD and PETS DURING INSTALLATION.

#### Pre-assembly

#### TOOLS THAT MAY BE REQUIRED (Not included in boxes)

\*NOTE: Tools / equipment are not shown to actual size and scale.











(BIT 5/32")



ALLEN KEY (BIT 7/32")

LEVEL

RUBBER MALLET

CROSS SCREWDRIVER

DRILL

EQUIPMENT REQUIRED (Not included in boxes)

\*NOTE: Equipment are not shown to actual size and scale.









SAFETY HAT

GLOVES

SAFETY GOGGLES STEPLADDER

#### Matters needing attention



1. Two or more people are required for assembly.



2. Do not fully tighten the screws until finish each step of installation.

## **MOUNTING BLUEPRINT**

### Gazebo 12'×18'









## **CHECK LIST**







































































Check if the frame shows as pictures below.













































































# **Care and Cleaning**

Wash frame parts and fabric with mild soap and water, rinse thoroughly.

Dry frame completely and let the fabric to drip dry.

Do not use bleach, acid, or other solvents on the fabric or frame parts.

Please inspect and tighten all bolts or fasteners on a regular basis to ensure proper performance and safety of your gazebo.

# Warranty

#### Frames

Frames constructions are warranted to be free from defects in material and worksmanship for 1 year from item purchased. Damage to frame from negligence won't be covered by this warranty.

#### Bolts & nuts