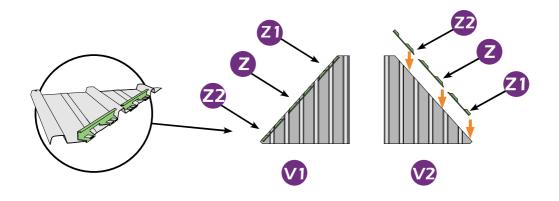

OLD and PETS DURING INSTALLATION.

#### Pre-assembly

#### TOOLS THAT MAY BE REQUIRED (Not included in boxes)

\*NOTE: Tools / equipment are not shown to actual size and scale.











(BIT 5/32")



ALLEN KEY (BIT 7/32")

LEVEL

RUBBER MALLET

CROSS SCREWDRIVER

DRILL

EQUIPMENT REQUIRED (Not included in boxes)

\*NOTE: Equipment are not shown to actual size and scale.









SAFETY HAT

GLOVES

SAFETY GOGGLES STEPLADDER

#### Matters needing attention



1. Two or more people are required for assembly.



2. Do not fully tighten the screws until finish each step of installation.

## **MOUNTING BLUEPRINT**

### Gazebo 12'×18'









## **CHECK LIST**







































































Check if the frame shows as pictures below.













































































# **Care and Cleaning**

Wash frame parts and fabric with mild soap and water, rinse thoroughly.

Dry frame completely and let the fabric to drip dry.

Do not use bleach, acid, or other solvents on the fabric or frame parts.

Please inspect and tighten all bolts or fasteners on a regular basis to ensure proper performance and safety of your gazebo.

# Warranty

#### Frames

Frames constructions are warranted to be free from defects in material and worksmanship for 1 year from item purchased. Damage to frame from negligence won't be covered by this warranty.

#### Bolts & nuts

Bolts and nuts are warranted to be free from defects in material and worksmanship for 1 year from item purchased. Damage from exposure to chemicals (iinclud