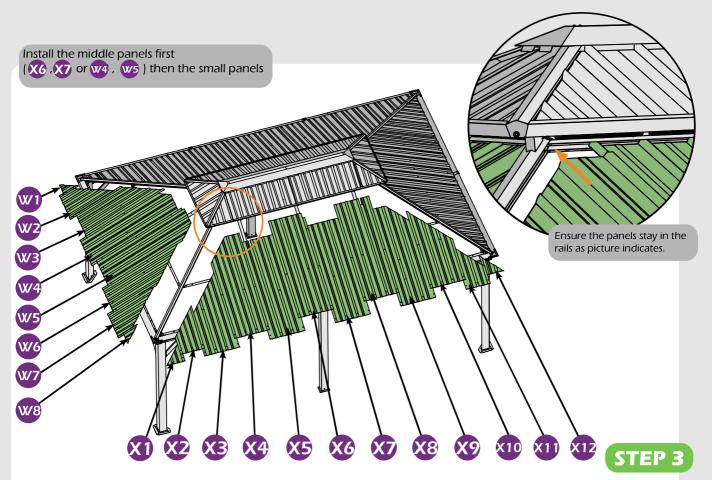

INSTALLATION.

#### Pre-assembly

#### TOOLS THAT MAY BE REQUIRED (Not included in boxes)

\*NOTE: Tools / equipment are not shown to actual size and scale.











(BIT 5/32")



ALLEN KEY (BIT 7/32")

LEVEL

RUBBER MALLET

CROSS SCREWDRIVER

DRILL

EQUIPMENT REQUIRED (Not included in boxes)

\*NOTE: Equipment are not shown to actual size and scale.









SAFETY HAT

GLOVES

SAFETY GOGGLES STEPLADDER

#### Matters needing attention



1. Two or more people are required for assembly.



2. Do not fully tighten the screws until finish each step of installation.

## **MOUNTING BLUEPRINT**

### Gazebo 12'×18'









## **CHECK LIST**







































































Check if the frame shows as pictures below.













































































# **Care and Cleaning**

Wash frame parts and fabric with mild soap and water, rinse thoroughly.

Dry frame completely and let the fabric to drip dry.

Do not use bleach, acid, or other solvents on the fabric or frame parts.

Please inspect and tighten all bolts or fasteners on a regular basis to ensure proper performance and safety of your gazebo.

# Warranty

#### Frames

Frames constructions are warranted to be free from defects in material and worksmanship for 1 year from item purchased. Damage to frame from negligence won't be covered by this warranty.

#### Bolts & nuts

Bolts and nuts are warranted to be free from defects in material and worksmanship for 1 year from item purchased. Damage from exposure to chemicals (iinclude but not only oils,