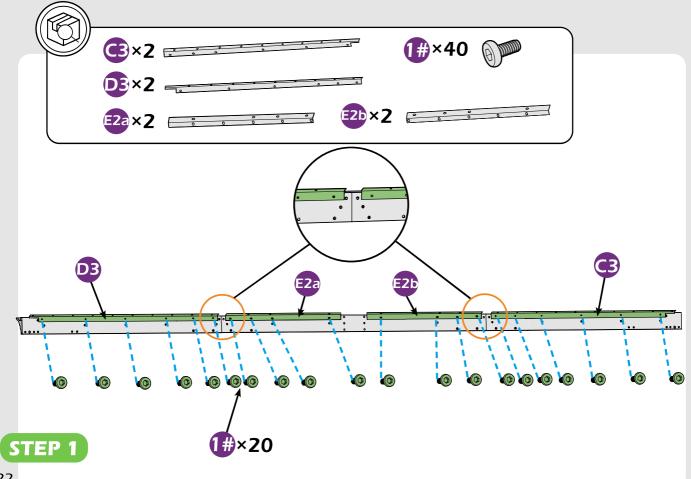

#### Pre-assembly

#### Matters needing attention

1. Two or more people are required for assembly.

2. Do not fully tighten the screws until finish each step of installation.