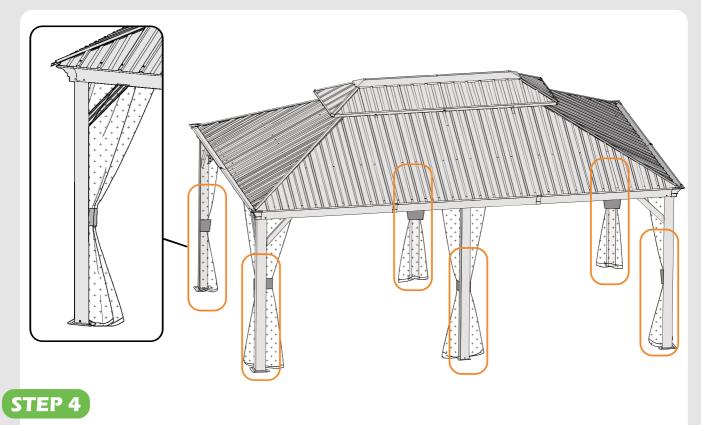

#### Matters needing attention

1. Two or more people are required for assembly.

2. Do not fully tighten the screws until finish each step of installation.