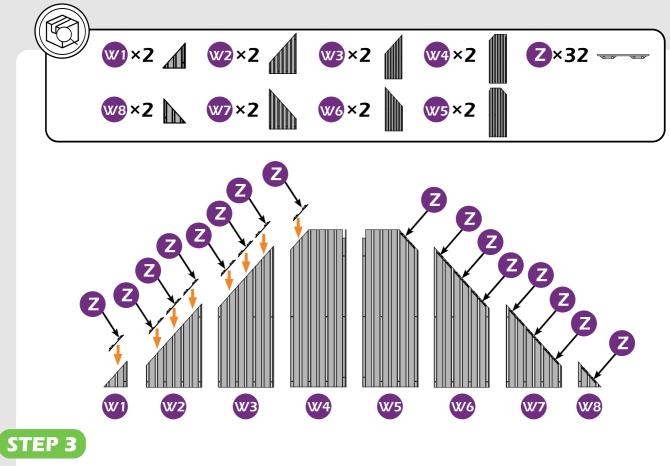

DURING INSTALLATION.

#### Pre-assembly

#### TOOLS THAT MAY BE REQUIRED (Not included in boxes)

\*NOTE: Tools / equipment are not shown to actual size and scale.











(BIT 5/32")



ALLEN KEY (BIT 7/32")

LEVEL

RUBBER MALLET

CROSS SCREWDRIVER

DRILL

EQUIPMENT REQUIRED (Not included in boxes)

\*NOTE: Equipment are not shown to actual size and scale.









SAFETY HAT

GLOVES

SAFETY GOGGLES STEPLADDER

#### Matters needing attention



1. Two or more people are required for assembly.



2. Do not fully tighten the screws until finish each step of installation.

## **MOUNTING BLUEPRINT**

### Gazebo 12'×18'









## **CHECK LIST**







































































Check if the frame shows as pictures below.













































































# **Care and Cleaning**

Wash frame parts and fabric with mild soap and water, rinse thoroughly.

Dry frame completely and let the fabric to drip dry.

Do not use bleach, acid, or other solvents on the fabric or frame parts.

Please inspect and tighten all bolts or fasteners on a regular basis to ensure proper performance and safety of your gazebo.

# Warranty

#### Frames

Frames constructions are warranted to be free from defects in material and worksmanship for 1 year from item purchased. Damage to frame from negligence won't be covered by this warranty.

#### Bolts & nuts

Bolts and nuts are warranted to be free from defects in material and worksmanship for 1 year from item purchased. Damage from exposure to chemicals (iinclude but not only