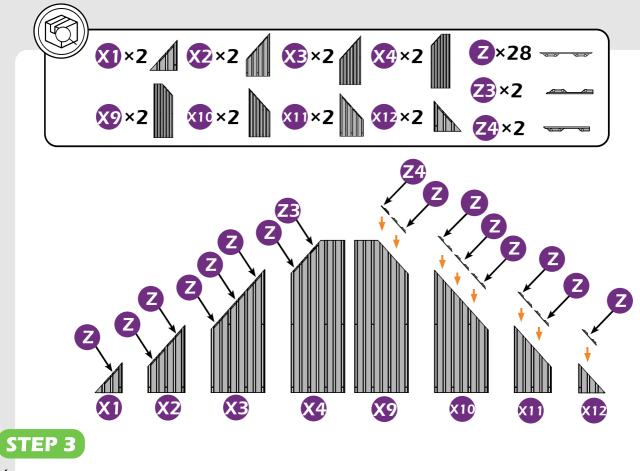

NG INSTALLATION.

#### Pre-assembly

#### TOOLS THAT MAY BE REQUIRED (Not included in boxes)

\*NOTE: Tools / equipment are not shown to actual size and scale.











(BIT 5/32")



ALLEN KEY (BIT 7/32")

LEVEL

RUBBER MALLET

CROSS SCREWDRIVER

DRILL

EQUIPMENT REQUIRED (Not included in boxes)

\*NOTE: Equipment are not shown to actual size and scale.









SAFETY HAT

GLOVES

SAFETY GOGGLES STEPLADDER

#### Matters needing attention



1. Two or more people are required for assembly.



2. Do not fully tighten the screws until finish each step of installation.

## **MOUNTING BLUEPRINT**

### Gazebo 12'×18'









## **CHECK LIST**







































































Check if the frame shows as pictures below.













































































# **Care and Cleaning**

Wash frame parts and fabric with mild soap and water, rinse thoroughly.

Dry frame completely and let the fabric to drip dry.

Do not use bleach, acid, or other solvents on the fabric or frame parts.

Please inspect and tighten all bolts or fasteners on a regular basis to ensure proper performance and safety of your gazebo.

# Warranty

#### Frames

Frames constructions are warranted to be free from defects in material and worksmanship for 1 year from item purchased. Damage to frame from negligence won't be covered by this warranty.

#### Bolts & nuts

Bolts and nuts are warranted to be free from defects in material and worksmanship for 1 year from item purchased. Damage from exposure to chemicals (iinclude but not only oil