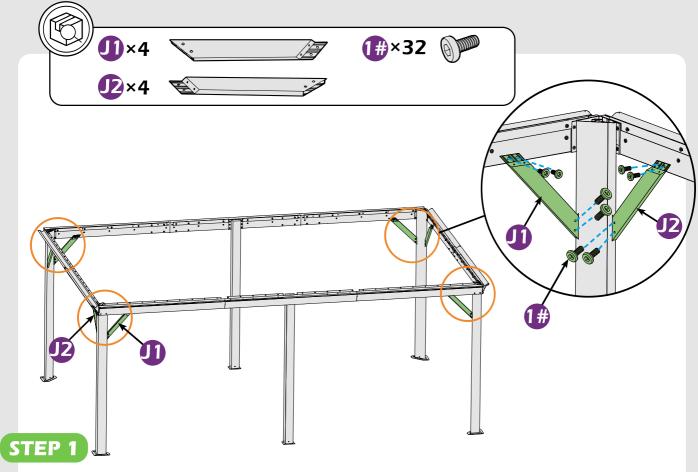

#### Pre-assembly

#### Matters needing attention

1. Two or more people are required for assembly.

2. Do not fully tighten the screws until finish each step of installation.