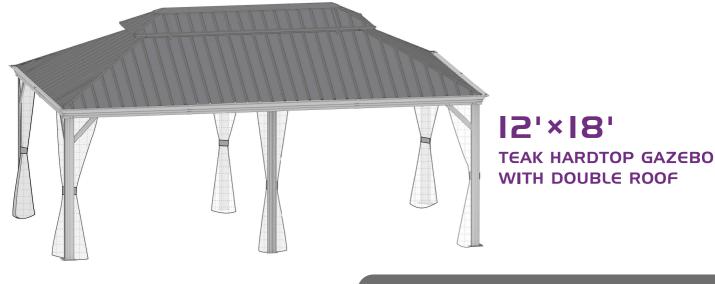

# **PURPLE LEAF**





## Assembly Manual

©Copyright 2016-2023 Purple Leaf Inc. All Rights Reserved

Thank you for your purchase of

### PURPLE LEAF's Gazebo

Read and follow this assembly and operation guide.

To reduce personal injury and damage to your gazebo

#### Please tighten the curtains and netting to the pole when it is incoming over

30 mph wind.

We recommend a **two-person team** for assembly and disassembly.

If you are satisfied with our product, share with your friends.

If you have any problems with our product, feel free to contact us.





### Warnings and Cautions

Please read the instruction carefully before assembly and retain it for future usage.

Make sure you have all the parts & hardware as the check list shows.

2 adults or more are recommended to install your gazebo.

Do not discar