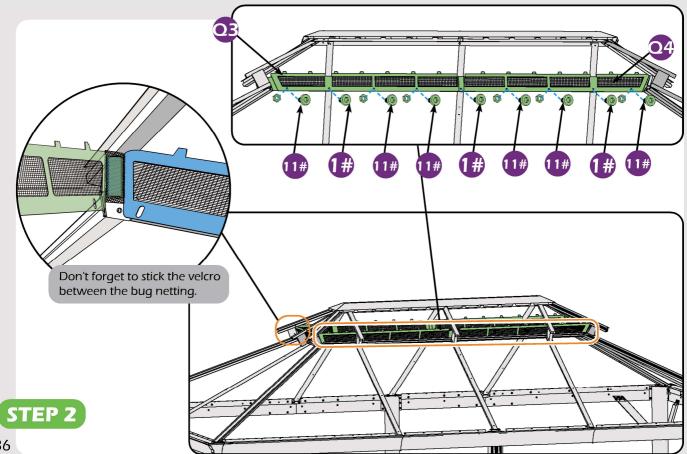

#### Matters needing attention

1. Two or more people are required for assembly.

2. Do not fully tighten the screws until finish each step of installation.