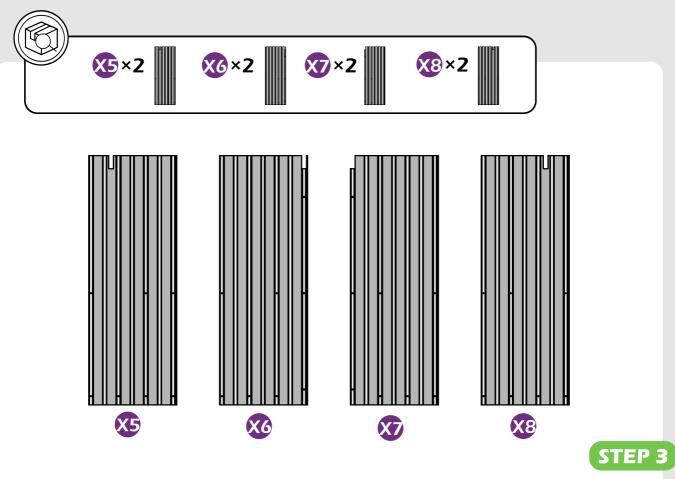

RING INSTALLATION.

#### Pre-assembly

#### TOOLS THAT MAY BE REQUIRED (Not included in boxes)

\*NOTE: Tools / equipment are not shown to actual size and scale.











(BIT 5/32")



ALLEN KEY (BIT 7/32")

LEVEL

RUBBER MALLET

CROSS SCREWDRIVER

DRILL

EQUIPMENT REQUIRED (Not included in boxes)

\*NOTE: Equipment are not shown to actual size and scale.









SAFETY HAT

GLOVES

SAFETY GOGGLES STEPLADDER

#### Matters needing attention



1. Two or more people are required for assembly.



2. Do not fully tighten the screws until finish each step of installation.

## **MOUNTING BLUEPRINT**

### Gazebo 12'×18'









## **CHECK LIST**







































































Check if the frame shows as pictures below.













































































# **Care and Cleaning**

Wash frame parts and fabric with mild soap and water, rinse thoroughly.

Dry frame completely and let the fabric to drip dry.

Do not use bleach, acid, or other solvents on the fabric or frame parts.

Please inspect and tighten all bolts or fasteners on a regular basis to ensure proper performance and safety of your gazebo.

# Warranty

#### Frames

Frames constructions are warranted to be free from defects in material and worksmanship for 1 year from item purchased. Damage to frame from negligence won't be covered by this warranty.

#### Bolts & nuts

Bolts and nuts are warranted to be free from defects in material and worksmanship for 1 year from item purchased. Damage from exposure to chemicals (iinclude but not only o