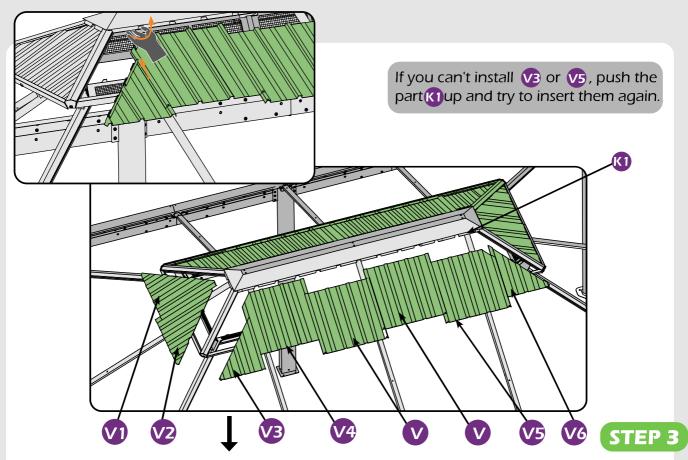

#### Matters needing attention

1. Two or more people are required for assembly.

2. Do not fully tighten the screws until finish each step of installation.