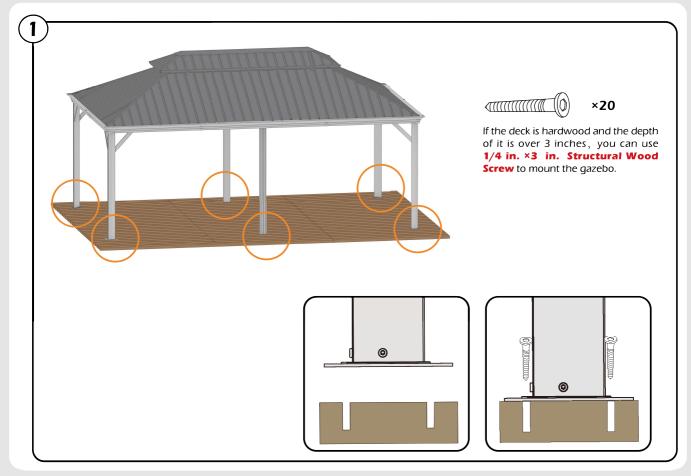

Some parts might have sharp edges/corners. Please follow basic safety precautions to reduce the risk of injuries.

Anchor the gazebo as soon as finish the installation.