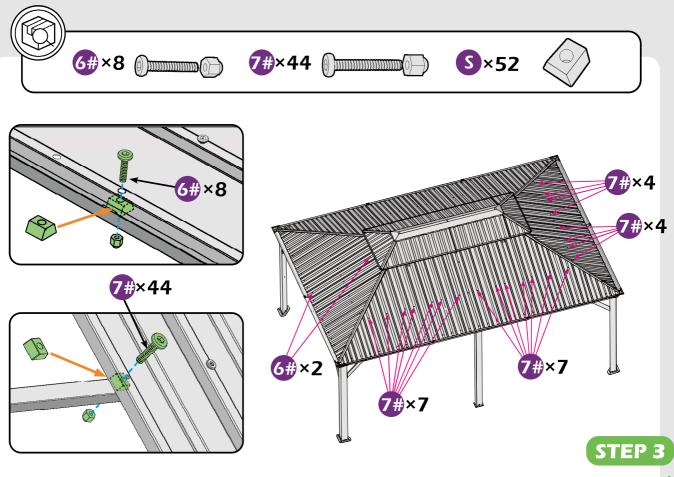

#### Matters needing attention

1. Two or more people are required for assembly.

2. Do not fully tighten the screws until finish each step of installation.