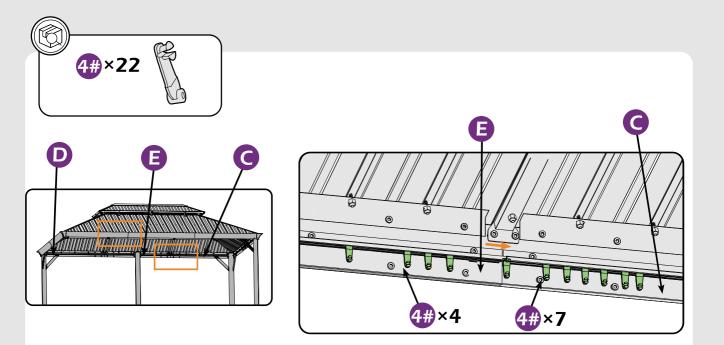

#### Matters needing attention

1. Two or more people are required for assembly.

2. Do not fully tighten the screws until finish each step of installation.