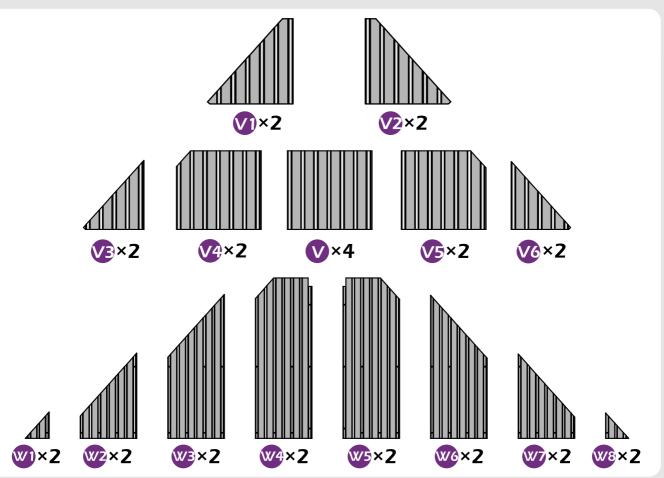

KE HAZARD

THIS ITEM CONTAINS SMALL PARTS WHICH CAN BE SWALLOWED BY CHILDREN. PLEASE KEEP IT AWAY FROM CHILDREN UNDER 3 YEARS OLD and PETS DURING INSTALLATION.

#### Pre-assembly

#### TOOLS THAT MAY BE REQUIRED (Not included in boxes)

\*NOTE: Tools / equipment are not shown to actual size and scale.











(BIT 5/32")



ALLEN KEY (BIT 7/32")

LEVEL

RUBBER MALLET

CROSS SCREWDRIVER

DRILL

EQUIPMENT REQUIRED (Not included in boxes)

\*NOTE: Equipment are not shown to actual size and scale.









SAFETY HAT

GLOVES

SAFETY GOGGLES STEPLADDER

#### Matters needing attention



1. Two or more people are required for assembly.



2. Do not fully tighten the screws until finish each step of installation.

## **MOUNTING BLUEPRINT**

### Gazebo 12'×18'









## **CHECK LIST**







































































Check if the frame shows as pictures below.













































































# **Care and Cleaning**

Wash frame parts and fabric with mild soap and water, rinse thoroughly.

Dry frame completely and let the fabric to drip dry.

Do not use bleach, acid, or other solvents on the fabric or frame parts.

Please inspect and tighten all bolts or fasteners on a regular basis to ensure proper performance and safety of your gazebo.

# Warranty

#### Frames

Frames constructions are warranted to be free from defects in material and worksmanship for 1 year from item purchased. Damage to frame from negligence won't be covered by this warranty.

#### Bolts & nuts

Bolts and nuts are warranted to