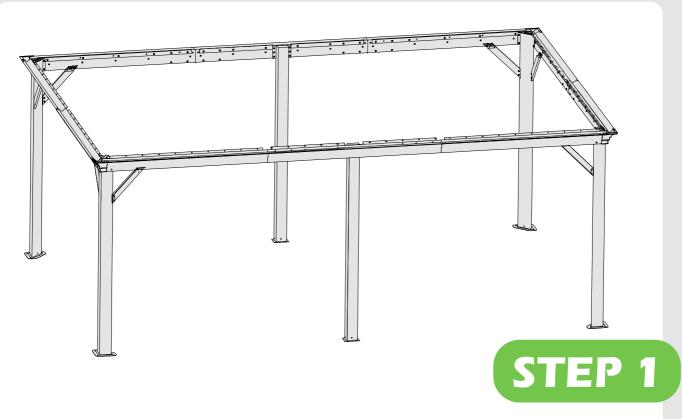

#### Pre-assembly

#### Matters needing attention

1. Two or more people are required for assembly.

2. Do not fully tighten the screws until finish each step of installation.