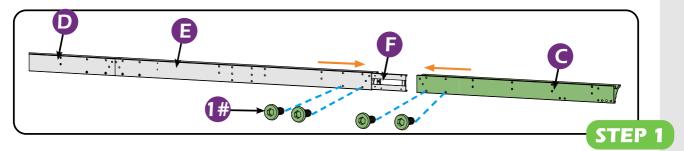

#### Pre-assembly

#### Matters needing attention

1. Two or more people are required for assembly.

2. Do not fully tighten the screws until finish each step of installation.