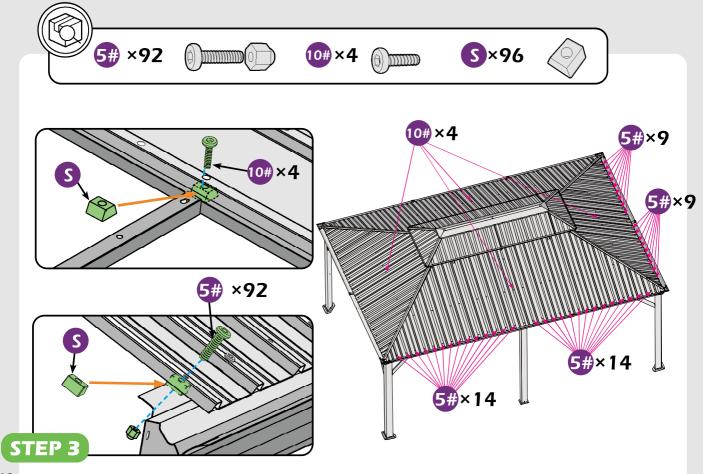

#### Matters needing attention

1. Two or more people are required for assembly.

2. Do not fully tighten the screws until finish each step of installation.