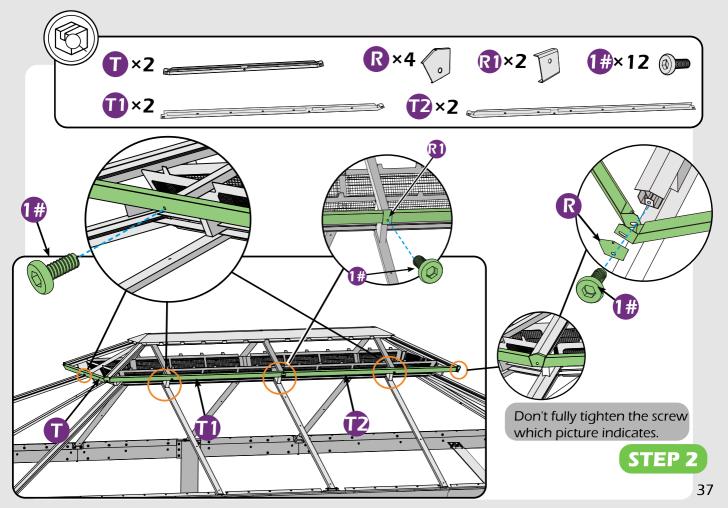

#### Matters needing attention

1. Two or more people are required for assembly.

2. Do not fully tighten the screws until finish each step of installation.