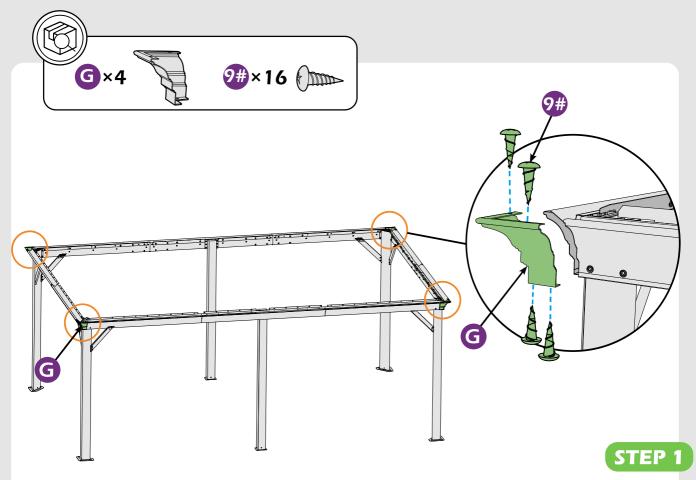

#### Matters needing attention

1. Two or more people are required for assembly.

2. Do not fully tighten the screws until finish each step of installation.