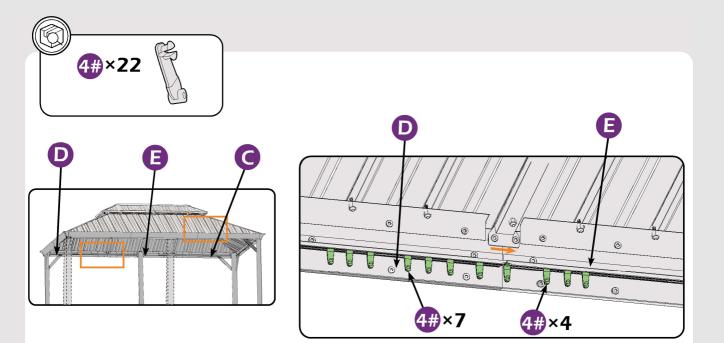

## Pre-assembly

#### TOOLS THAT MAY BE REQUIRED (Not included in boxes)

\*NOTE: Tools / equipment are not shown to actual size and scale.











(BIT 5/32")



ALLEN KEY (BIT 7/32")

LEVEL

RUBBER MALLET

CROSS SCREWDRIVER

DRILL

EQUIPMENT REQUIRED (Not included in boxes)

\*NOTE: Equipment are not shown to actual size and scale.









SAFETY HAT

GLOVES

SAFETY GOGGLES STEPLADDER

#### Matters needing attention



1. Two or more people are required for assembly.



2. Do not fully tighten the screws until finish each step of installation.

## **MOUNTING BLUEPRINT**

### Gazebo 12'×18'









## **CHECK LIST**







































































Check if the frame shows as pictures below.













































































# **Care and Cleaning**

Wash frame parts and fabric with mild soap and water, rinse thoroughly.

Dry frame completely and let the fabric to drip dry.

Do not use bleach, acid, or other solvents on the fabric or frame parts.

Please inspect and tighten all bolts or fasteners on a regular basis to ensure proper performance and safety of your gazebo.

# Warranty

#### Frames

Frames constructions are warranted to be free from defects in material and worksmanship for 1 year from item purchased. Damage to frame from negligence won't be covered by this warranty.

#### Bolts & nuts

Bolts and nuts are warranted to be free from defects in material and worksmanship for 1 year from item purchased. Damage from exposure to chemicals (iinclude but not only oils, spills, fluids) w