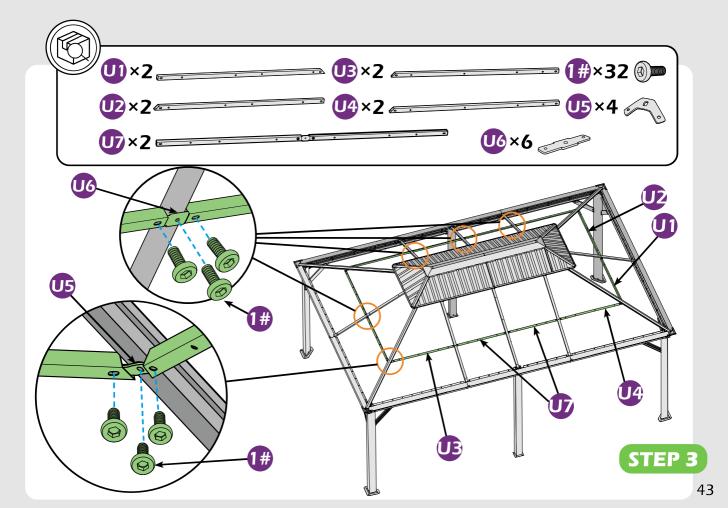

#### Matters needing attention

1. Two or more people are required for assembly.

2. Do not fully tighten the screws until finish each step of installation.