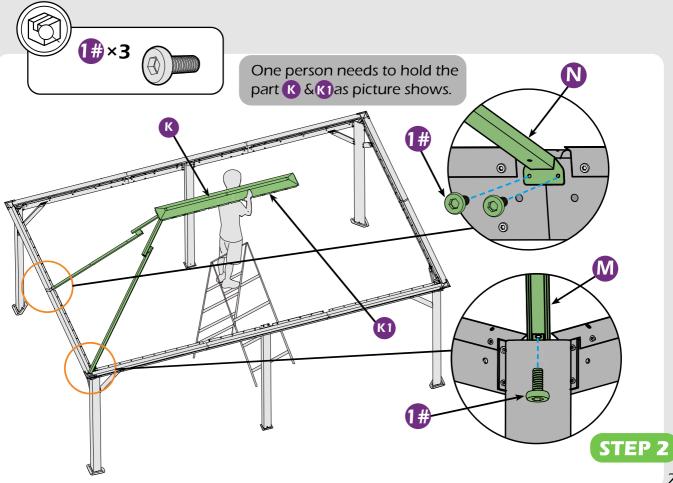

#### Matters needing attention

1. Two or more people are required for assembly.

2. Do not fully tighten the screws until finish each step of installation.