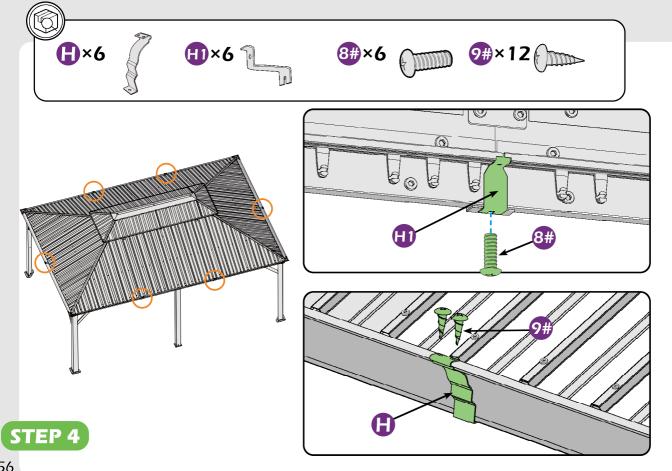

#### Matters needing attention

1. Two or more people are required for assembly.

2. Do not fully tighten the screws until finish each step of installation.