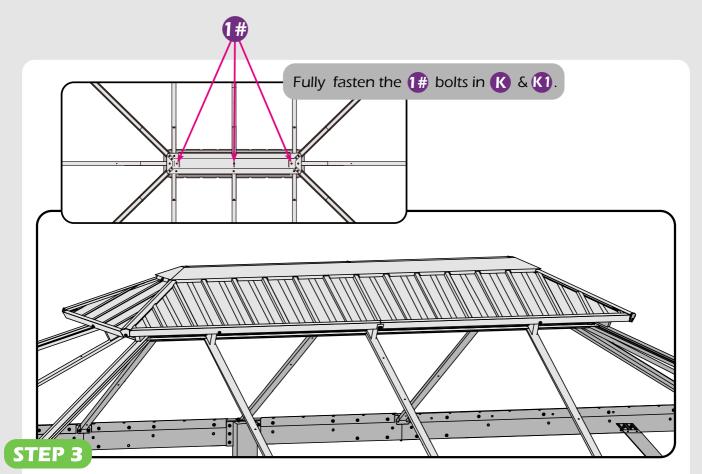

#### Matters needing attention

1. Two or more people are required for assembly.

2. Do not fully tighten the screws until finish each step of installation.