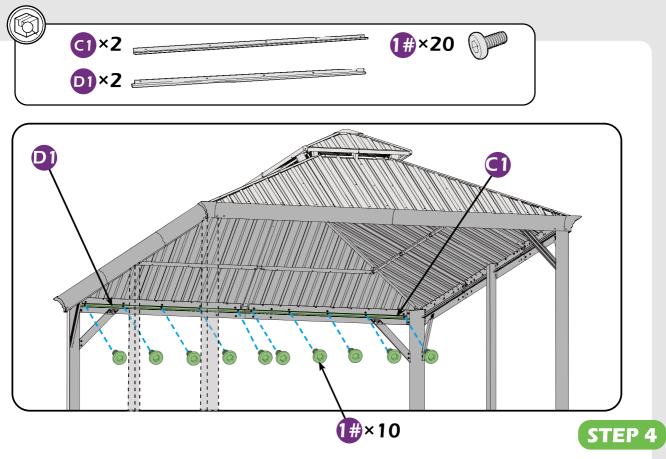

#### Matters needing attention

1. Two or more people are required for assembly.

2. Do not fully tighten the screws until finish each step of installation.