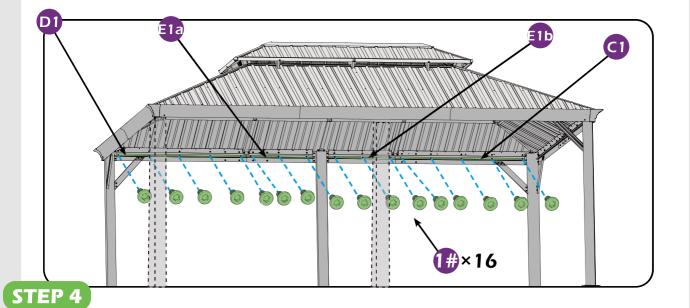

N.

#### Pre-assembly

#### TOOLS THAT MAY BE REQUIRED (Not included in boxes)

\*NOTE: Tools / equipment are not shown to actual size and scale.











(BIT 5/32")



ALLEN KEY (BIT 7/32")

LEVEL

RUBBER MALLET

CROSS SCREWDRIVER

DRILL

EQUIPMENT REQUIRED (Not included in boxes)

\*NOTE: Equipment are not shown to actual size and scale.









SAFETY HAT

GLOVES

SAFETY GOGGLES STEPLADDER

#### Matters needing attention



1. Two or more people are required for assembly.



2. Do not fully tighten the screws until finish each step of installation.

## **MOUNTING BLUEPRINT**

### Gazebo 12'×18'









## **CHECK LIST**







































































Check if the frame shows as pictures below.













































































# **Care and Cleaning**

Wash frame parts and fabric with mild soap and water, rinse thoroughly.

Dry frame completely and let the fabric to drip dry.

Do not use bleach, acid, or other solvents on the fabric or frame parts.

Please inspect and tighten all bolts or fasteners on a regular basis to ensure proper performance and safety of your gazebo.

# Warranty

#### Frames

Frames constructions are warranted to be free from defects in material and worksmanship for 1 year from item purchased. Damage to frame from negligence won't be covered by this warranty.

#### Bolts & nuts

Bolts and nuts are warranted to be free from defects in material and worksmanship for 1 year from item purchased. Damage from exposure to chemicals (iinclude but not only oils, spills, flu