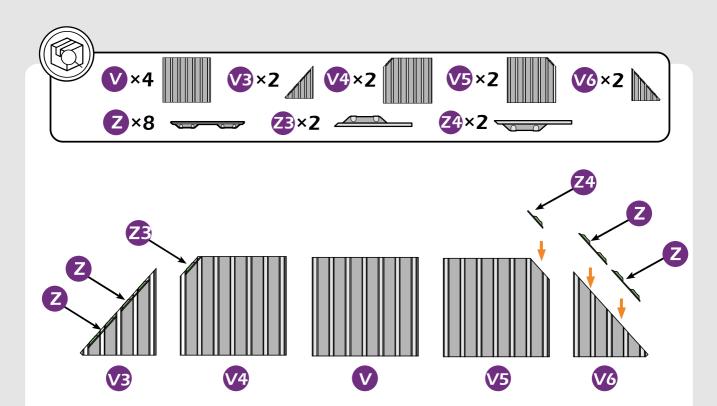

and PETS DURING INSTALLATION.

#### Pre-assembly

#### TOOLS THAT MAY BE REQUIRED (Not included in boxes)

\*NOTE: Tools / equipment are not shown to actual size and scale.











(BIT 5/32")



ALLEN KEY (BIT 7/32")

LEVEL

RUBBER MALLET

CROSS SCREWDRIVER

DRILL

EQUIPMENT REQUIRED (Not included in boxes)

\*NOTE: Equipment are not shown to actual size and scale.









SAFETY HAT

GLOVES

SAFETY GOGGLES STEPLADDER

#### Matters needing attention



1. Two or more people are required for assembly.



2. Do not fully tighten the screws until finish each step of installation.

## **MOUNTING BLUEPRINT**

### Gazebo 12'×18'









## **CHECK LIST**







































































Check if the frame shows as pictures below.













































































# **Care and Cleaning**

Wash frame parts and fabric with mild soap and water, rinse thoroughly.

Dry frame completely and let the fabric to drip dry.

Do not use bleach, acid, or other solvents on the fabric or frame parts.

Please inspect and tighten all bolts or fasteners on a regular basis to ensure proper performance and safety of your gazebo.

# Warranty

#### Frames

Frames constructions are warranted to be free from defects in material and worksmanship for 1 year from item purchased. Damage to frame from negligence won't be covered by this warranty.

#### Bolts & nuts

Bolts and nuts are warranted to be free from defects in material and worksmanship for 1 year from item purchased. Damage from exposure to chemicals (iinclude bu