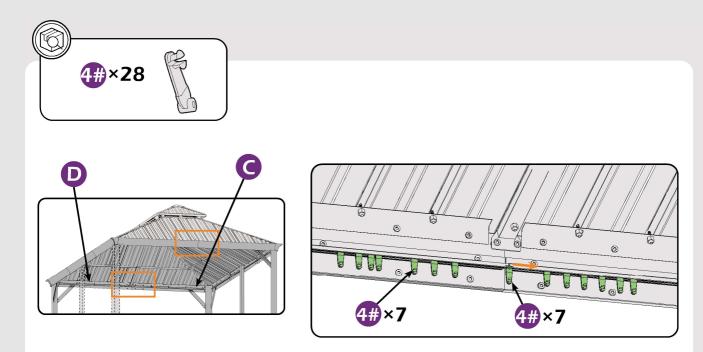

#### Pre-assembly

#### TOOLS THAT MAY BE REQUIRED (Not included in boxes)

\*NOTE: Tools / equipment are not shown to actual size and scale.











(BIT 5/32")



ALLEN KEY (BIT 7/32")

LEVEL

RUBBER MALLET

CROSS SCREWDRIVER

DRILL

EQUIPMENT REQUIRED (Not included in boxes)

\*NOTE: Equipment are not shown to actual size and scale.









SAFETY HAT

GLOVES

SAFETY GOGGLES STEPLADDER

#### Matters needing attention



1. Two or more people are required for assembly.



2. Do not fully tighten the screws until finish each step of installation.

## **MOUNTING BLUEPRINT**

### Gazebo 12'×18'









## **CHECK LIST**







































































Check if the frame shows as pictures below.













































































# **Care and Cleaning**

Wash frame parts and fabric with mild soap and water, rinse thoroughly.

Dry frame completely and let the fabric to drip dry.

Do not use bleach, acid, or other solvents on the fabric or frame parts.

Please inspect and tighten all bolts or fasteners on a regular basis to ensure proper performance and safety of your gazebo.

# Warranty

#### Frames

Frames constructions are warranted to be free from defects in material and worksmanship for 1 year from item purchased. Damage to frame from negligence won't be covered by this warranty.

#### Bolts & nuts

Bolts and nuts are warranted to be free from defects in material and worksmanship for 1 year from item purchased. Damage from exposure to chemicals (iinclude but not only oils, spills, fluid