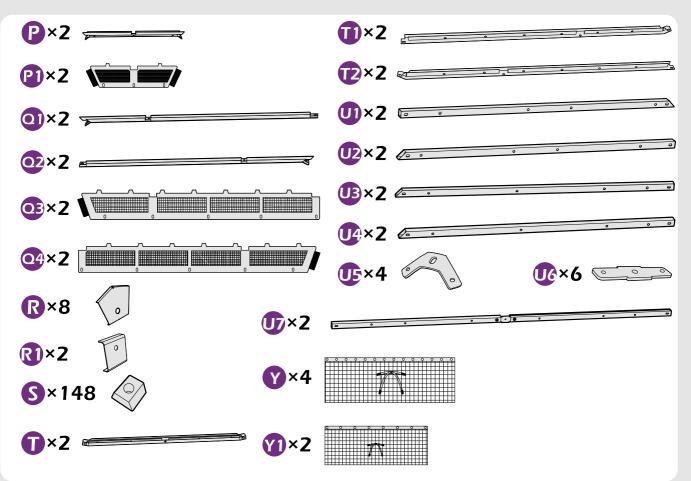

HOKE HAZARD

THIS ITEM CONTAINS SMALL PARTS WHICH CAN BE SWALLOWED BY CHILDREN. PLEASE KEEP IT AWAY FROM CHILDREN UNDER 3 YEARS OLD and PETS DURING INSTALLATION.

#### Pre-assembly

#### TOOLS THAT MAY BE REQUIRED (Not included in boxes)

\*NOTE: Tools / equipment are not shown to actual size and scale.











(BIT 5/32")



ALLEN KEY (BIT 7/32")

LEVEL

RUBBER MALLET

CROSS SCREWDRIVER

DRILL

EQUIPMENT REQUIRED (Not included in boxes)

\*NOTE: Equipment are not shown to actual size and scale.









SAFETY HAT

GLOVES

SAFETY GOGGLES STEPLADDER

#### Matters needing attention



1. Two or more people are required for assembly.



2. Do not fully tighten the screws until finish each step of installation.

## **MOUNTING BLUEPRINT**

### Gazebo 12'×18'









## **CHECK LIST**







































































Check if the frame shows as pictures below.













































































# **Care and Cleaning**

Wash frame parts and fabric with mild soap and water, rinse thoroughly.

Dry frame completely and let the fabric to drip dry.

Do not use bleach, acid, or other solvents on the fabric or frame parts.

Please inspect and tighten all bolts or fasteners on a regular basis to ensure proper performance and safety of your gazebo.

# Warranty

#### Frames

Frames constructions are warranted to be free from defects in material and worksmanship for 1 year from item purchased. Damage to frame from negligence won't be covered by this warranty.

#### Bolts & nuts

Bolts and nuts are warranted