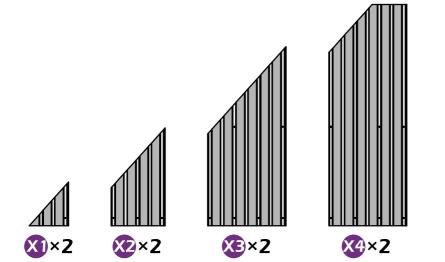

HAZARD

THIS ITEM CONTAINS SMALL PARTS WHICH CAN BE SWALLOWED BY CHILDREN. PLEASE KEEP IT AWAY FROM CHILDREN UNDER 3 YEARS OLD and PETS DURING INSTALLATION.

#### Pre-assembly

#### TOOLS THAT MAY BE REQUIRED (Not included in boxes)

\*NOTE: Tools / equipment are not shown to actual size and scale.











(BIT 5/32")



ALLEN KEY (BIT 7/32")

LEVEL

RUBBER MALLET

CROSS SCREWDRIVER

DRILL

EQUIPMENT REQUIRED (Not included in boxes)

\*NOTE: Equipment are not shown to actual size and scale.









SAFETY HAT

GLOVES

SAFETY GOGGLES STEPLADDER

#### Matters needing attention



1. Two or more people are required for assembly.



2. Do not fully tighten the screws until finish each step of installation.

## **MOUNTING BLUEPRINT**

### Gazebo 12'×18'









## **CHECK LIST**







































































Check if the frame shows as pictures below.













































































# **Care and Cleaning**

Wash frame parts and fabric with mild soap and water, rinse thoroughly.

Dry frame completely and let the fabric to drip dry.

Do not use bleach, acid, or other solvents on the fabric or frame parts.

Please inspect and tighten all bolts or fasteners on a regular basis to ensure proper performance and safety of your gazebo.

# Warranty

#### Frames

Frames constructions are warranted to be free from defects in material and worksmanship for 1 year from item purchased. Damage to frame from negligence won't be covered by this warranty.

#### Bolts & nuts

Bolts and nuts are warranted to b