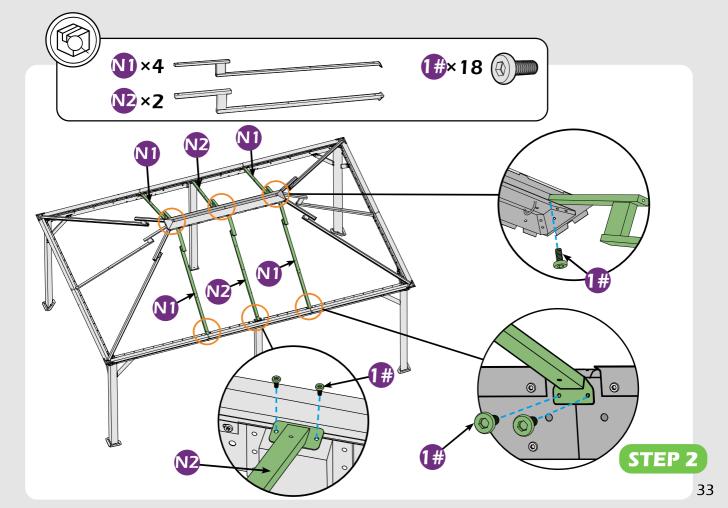

#### Matters needing attention

1. Two or more people are required for assembly.

2. Do not fully tighten the screws until finish each step of installation.