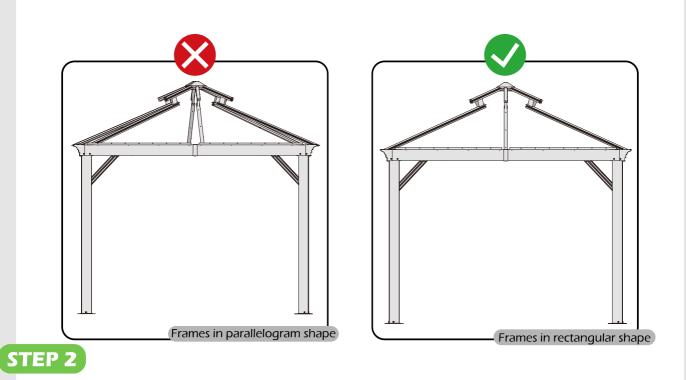

EN UNDER 3 YEARS OLD and PETS DURING INSTALLATION.

#### Pre-assembly

#### TOOLS THAT MAY BE REQUIRED (Not included in boxes)

\*NOTE: Tools / equipment are not shown to actual size and scale.











(BIT 5/32")



ALLEN KEY (BIT 7/32")

LEVEL

RUBBER MALLET

CROSS SCREWDRIVER

DRILL

EQUIPMENT REQUIRED (Not included in boxes)

\*NOTE: Equipment are not shown to actual size and scale.









SAFETY HAT

GLOVES

SAFETY GOGGLES STEPLADDER

#### Matters needing attention



1. Two or more people are required for assembly.



2. Do not fully tighten the screws until finish each step of installation.

## **MOUNTING BLUEPRINT**

### Gazebo 12'×18'









## **CHECK LIST**







































































Check if the frame shows as pictures below.













































































# **Care and Cleaning**

Wash frame parts and fabric with mild soap and water, rinse thoroughly.

Dry frame completely and let the fabric to drip dry.

Do not use bleach, acid, or other solvents on the fabric or frame parts.

Please inspect and tighten all bolts or fasteners on a regular basis to ensure proper performance and safety of your gazebo.

# Warranty

#### Frames

Frames constructions are warranted to be free from defects in material and worksmanship for 1 year from item purchased. Damage to frame from negligence won't be covered by this warranty.

#### Bolts & nuts

Bolts and nuts are warranted to be free from defects in material and worksmanship for 1 year from item purchased. Damage from exposure to ch