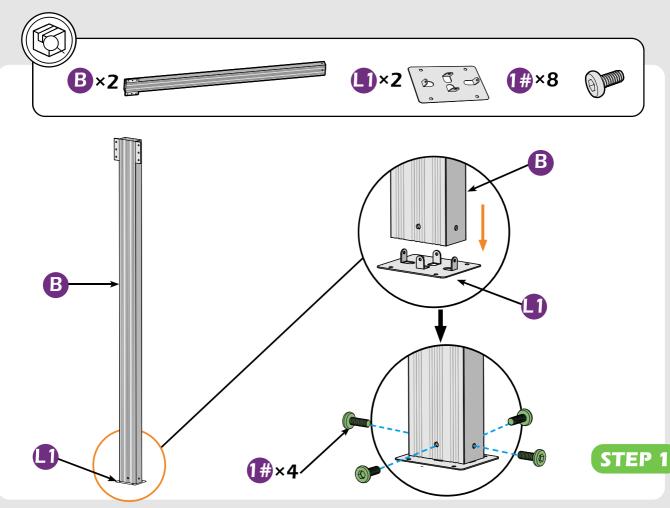

#### Pre-assembly

#### Matters needing attention

1. Two or more people are required for assembly.

2. Do not fully tighten the screws until finish each step of installation.