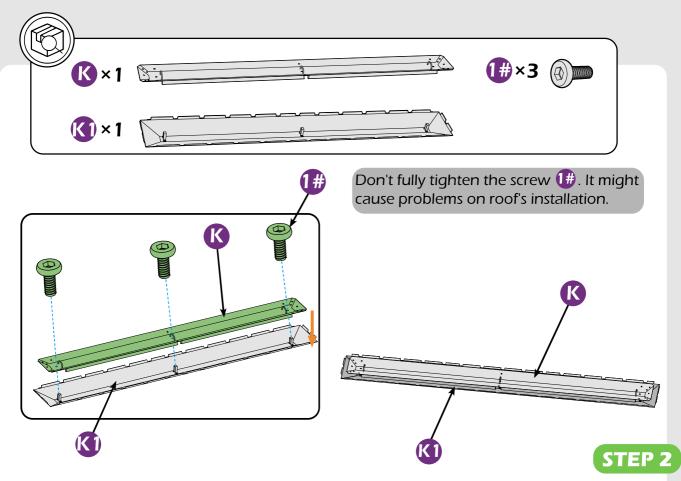

#### Matters needing attention

1. Two or more people are required for assembly.

2. Do not fully tighten the screws until finish each step of installation.