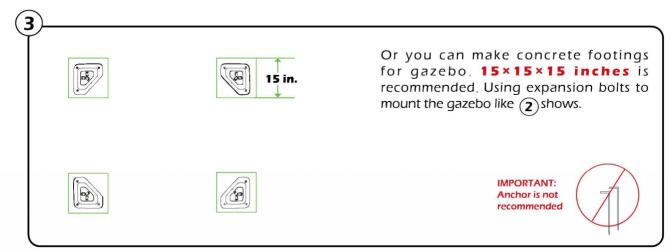

## **MOUNTING BLUEPRINT**

Some parts might have sharp edges/corners, Please follow basic safety precautions to reduce the risk of injuries,

Anchor the gazebo as soon as finish the installation.