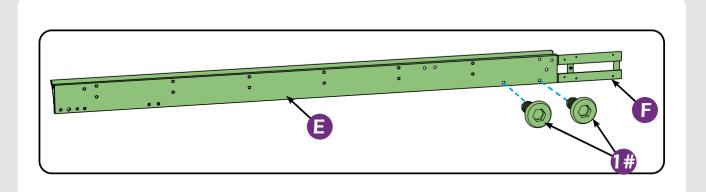

#### **Matters needing attention**

1. Two or more people are required for assembly.

2. Do not fully tighten the screws until finish each step of installation.