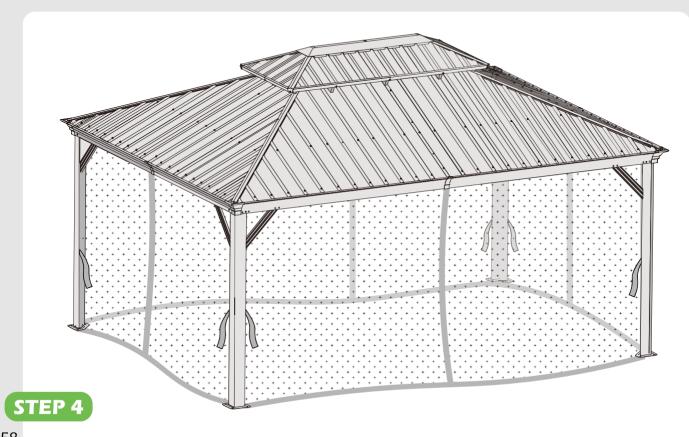

### Check if the frame shows as pictures below.

Install nettings **V** to the inside track.