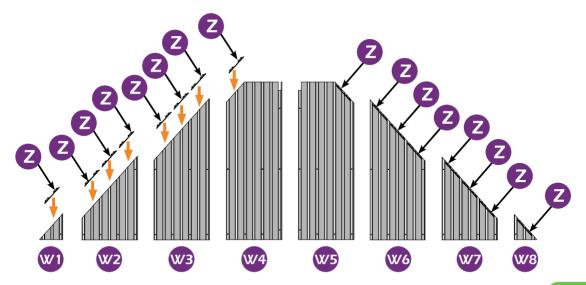

### Check if the frame shows as pictures below.

Install nettings **V** to the inside track.