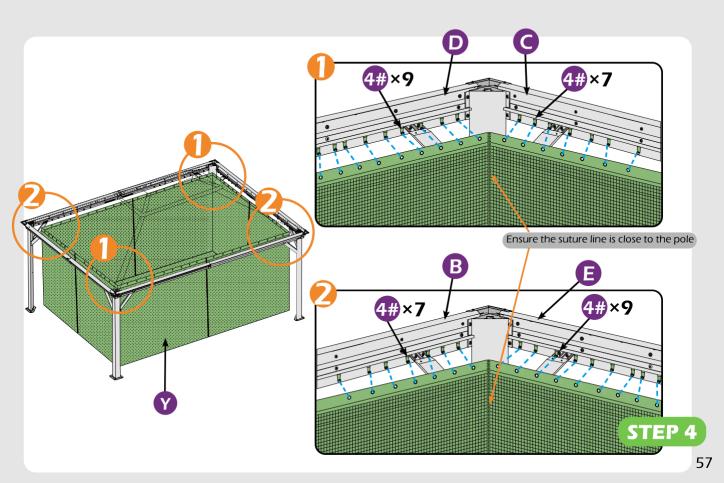

### Check if the frame shows as pictures below.

Install nettings **V** to the inside track.