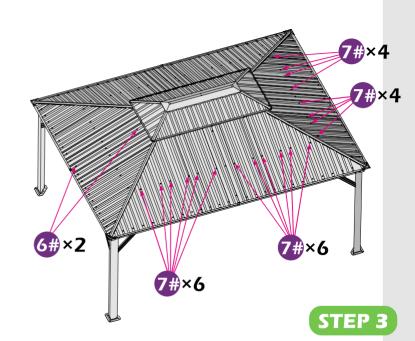

ot included in boxes)

\*NOTE: Tools / equipment are not shown to actual size and scale.



LEVEL



RUBBER MALLET



CROSS SCREWDRIVER



DRILL



ALLEN KEY (BIT 5/32")



ALLEN KEY (BIT 7/32")

#### **EQUIPMENT REQUIRED** ( Not included in boxes )

\*NOTE: Equipment are not shown to actual size and scale.



SAFETY HAT



GLOVES



SAFETY GOGGLES



STEPLADDER

#### **Matters needing attention**



1. Two or more people are required for assembly.



2. Do not fully tighten the screws until finish each step of installation.

## **MOUNTING BLUEPRINT**

#### **Gazebo 12'×16'**









## **CHECK LIST**





















































































### Check if the frame shows as pictures below.



























































































Install nettings **V** to the inside track.









## **Care and Cleaning**

Wash frame parts and fabric with mild soap and water, rinse thoroughly.

Dry frame completely and allow the fabric drip dry.

Do not use bleach, acid, or other solvents on the fabric or frame parts.

Please inspect and tighten all bolts or fasteners on a regular basis to ensure proper performance and safety of your gazebo.

# Warranty

#### **Frames**

Frames constructions are warranted to be free from defects in material and workmanship for 1 year from item purchased. Damage to frame from negligence won't be covered by this warranty.

#### **Bolts & nuts**

Bolts and nuts are warranted to be free from defects in material and workmanship for 1 year from item purchased. Damage fr