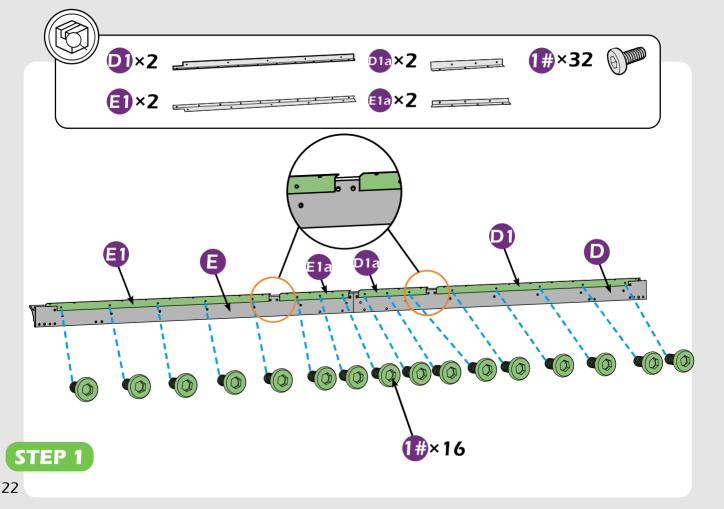

#### **Matters needing attention**

1. Two or more people are required for assembly.

2. Do not fully tighten the screws until finish each step of installation.