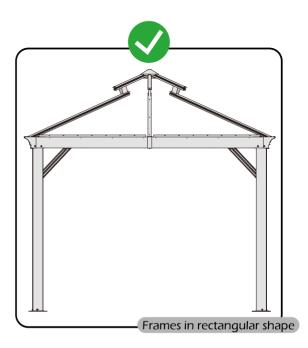

### Check if the frame shows as pictures below.

Install nettings **V** to the inside track.