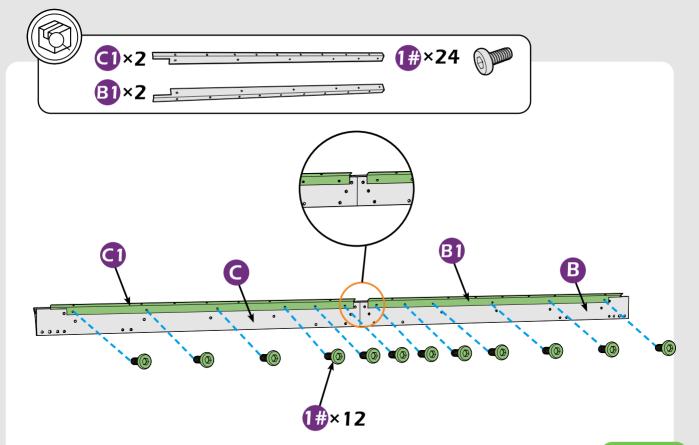

## **CHECK LIST**

### Check if the frame shows as pictures below.

Install nettings **V** to the inside track.