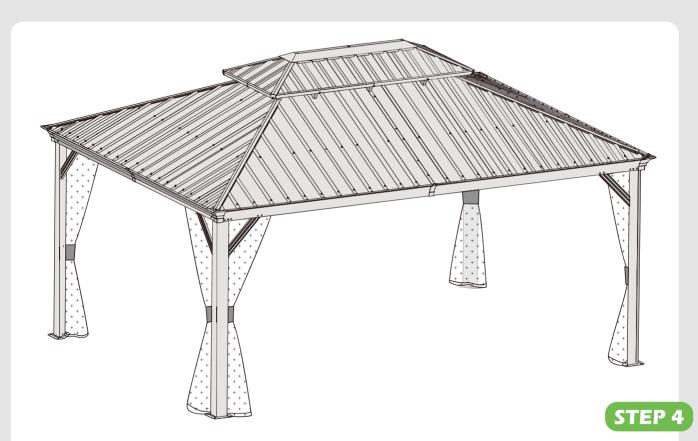

### Check if the frame shows as pictures below.

Install nettings **V** to the inside track.