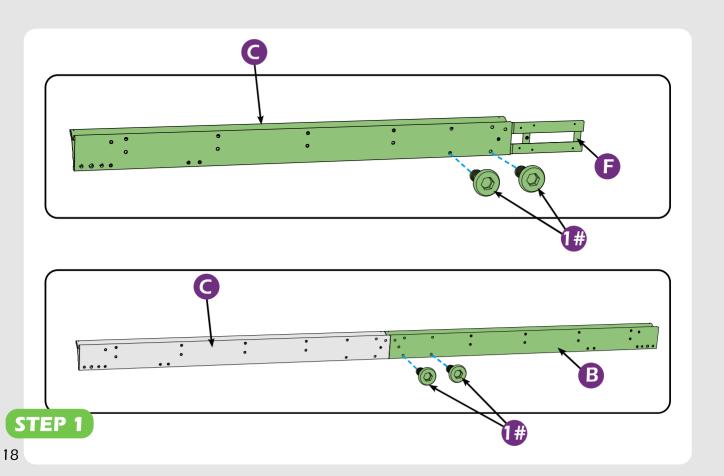

PLEASE KEEP IT AWAY FROM CHILDREN UNDER 3 YEARS OLD and PETS DURING INSTALLATION.

#### Pre-assembly

#### TOOLS THAT MAY BE REQUIRED (Not included in boxes)

\*NOTE: Tools / equipment are not shown to actual size and scale.



LEVEL



RUBBER MALLET



CROSS SCREWDRIVER



DRILL



ALLEN KEY (BIT 5/32")



ALLEN KEY (BIT 7/32")

#### **EQUIPMENT REQUIRED** ( Not included in boxes )

\*NOTE: Equipment are not shown to actual size and scale.



SAFETY HAT



GLOVES



SAFETY GOGGLES



STEPLADDER

#### **Matters needing attention**



1. Two or more people are required for assembly.



2. Do not fully tighten the screws until finish each step of installation.

## **MOUNTING BLUEPRINT**

#### **Gazebo 12'×16'**









## **CHECK LIST**





















































































### Check if the frame shows as pictures below.



























































































Install nettings **V** to the inside track.









## **Care and Cleaning**

Wash frame parts and fabric with mild soap and water, rinse thoroughly.

Dry frame completely and allow the fabric drip dry.

Do not use bleach, acid, or other solvents on the fabric or frame parts.

Please inspect and tighten all bolts or fasteners on a regular basis to ensure proper performance and safety of your gazebo.

# Warranty

#### **Frames**

Frames constructions are warranted to be free from defects in material and workmanship for 1 year from item purchased. Damage to frame from negligence won't be covered by this warranty.

#### **B