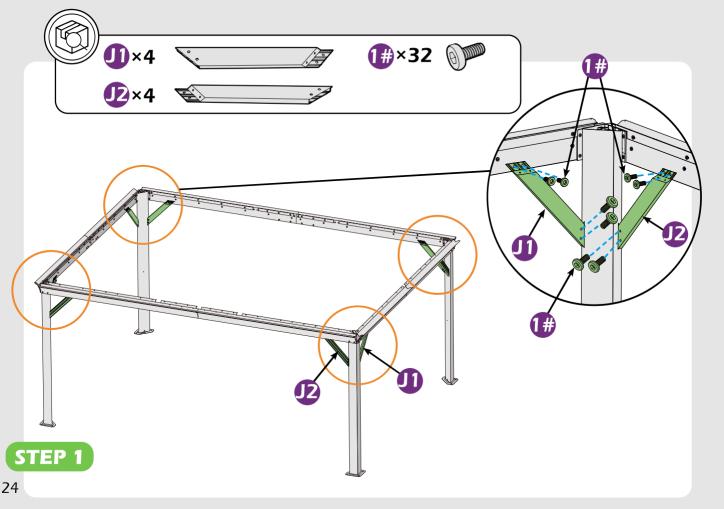

#### **Matters needing attention**

1. Two or more people are required for assembly.

2. Do not fully tighten the screws until finish each step of installation.