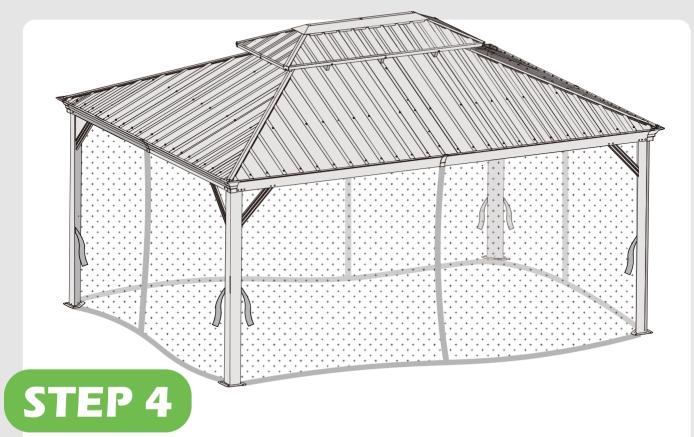

### Check if the frame shows as pictures below.

Install nettings **V** to the inside track.