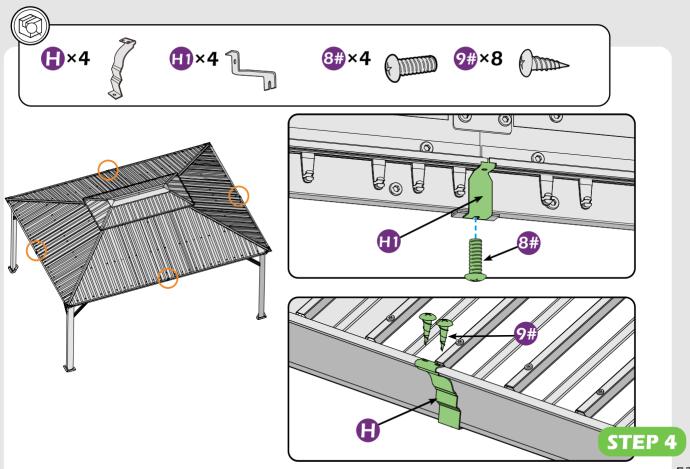

#### **Matters needing attention**

1. Two or more people are required for assembly.

2. Do not fully tighten the screws until finish each step of installation.