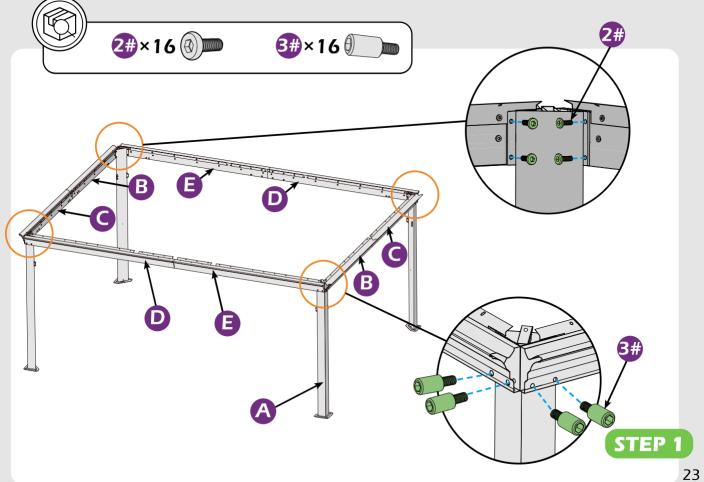

#### **Matters needing attention**

1. Two or more people are required for assembly.

2. Do not fully tighten the screws until finish each step of installation.