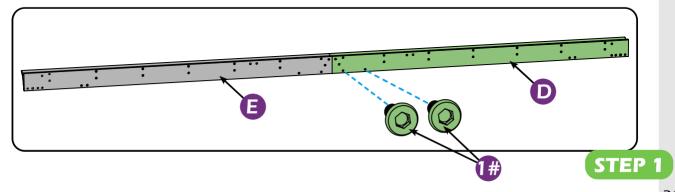

#### **Matters needing attention**

1. Two or more people are required for assembly.

2. Do not fully tighten the screws until finish each step of installation.