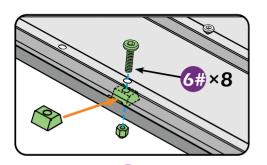

#### **Matters needing attention**

1. Two or more people are required for assembly.

2. Do not fully tighten the screws until finish each step of installation.