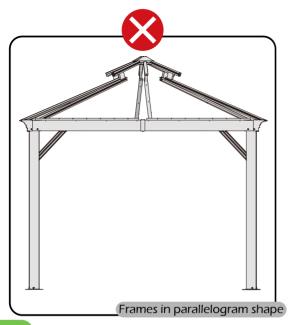

### Check if the frame shows as pictures below.

Install nettings **V** to the inside track.