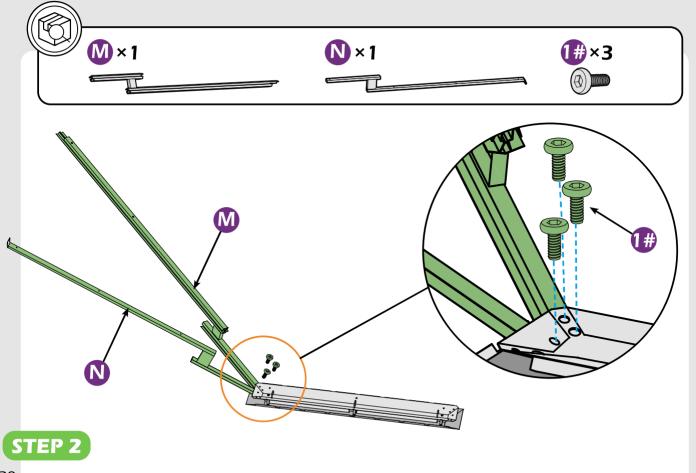

#### **Matters needing attention**

1. Two or more people are required for assembly.

2. Do not fully tighten the screws until finish each step of installation.