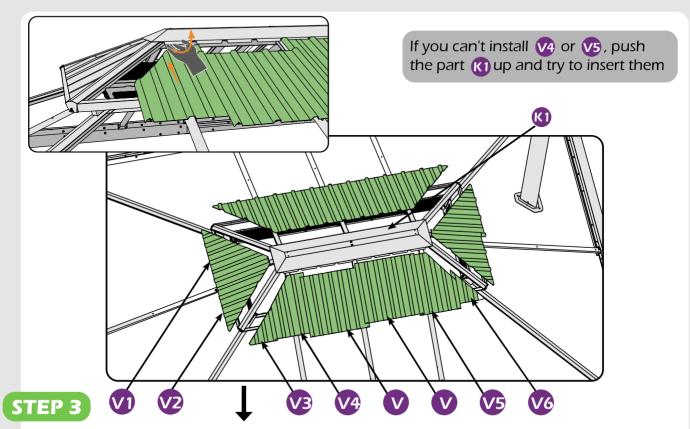

### Check if the frame shows as pictures below.

Install nettings **V** to the inside track.