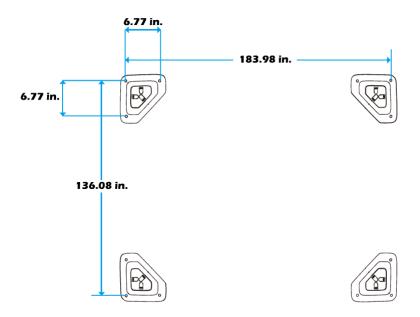

HOKE HAZARD

THIS ITEM CONTAINS SMALL PARTS WHICH CAN BE SWALLOWED BY CHILDREN.
PLEASE KEEP IT AWAY FROM CHILDREN UNDER 3 YEARS OLD and PETS DURING INSTALLATION.

#### Pre-assembly

#### TOOLS THAT MAY BE REQUIRED (Not included in boxes)

\*NOTE: Tools / equipment are not shown to actual size and scale.



LEVEL



RUBBER MALLET



CROSS SCREWDRIVER



DRILL



ALLEN KEY (BIT 5/32")



ALLEN KEY (BIT 7/32")

#### **EQUIPMENT REQUIRED** ( Not included in boxes )

\*NOTE: Equipment are not shown to actual size and scale.



SAFETY HAT



GLOVES



SAFETY GOGGLES



STEPLADDER

#### **Matters needing attention**



1. Two or more people are required for assembly.



2. Do not fully tighten the screws until finish each step of installation.

## **MOUNTING BLUEPRINT**

#### **Gazebo 12'×16'**









## **CHECK LIST**





















































































### Check if the frame shows as pictures below.



























































































Install nettings **V** to the inside track.









## **Care and Cleaning**

Wash frame parts and fabric with mild soap and water, rinse thoroughly.

Dry frame completely and allow the fabric drip dry.

Do not use bleach, acid, or other solvents on the fabric or frame parts.

Please inspect and tighten all bolts or fasteners on a regular basis to ensure proper performance and safety of your gazebo.

# Warranty

#### **Frames**

Frames constructions are warranted to be free from defects in material and workmanship for 1 year from item purchase