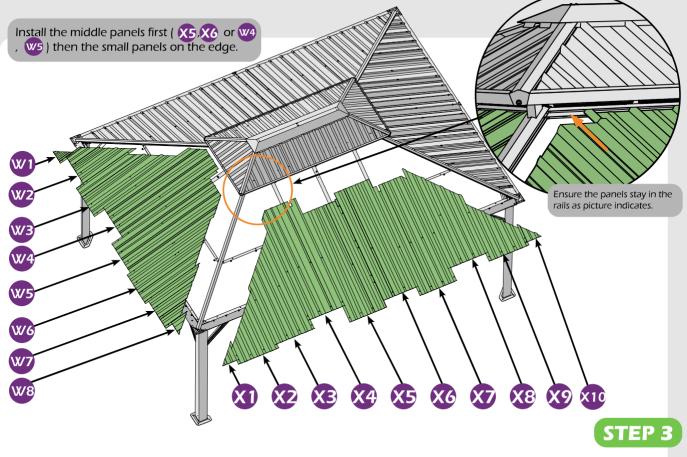

## **MOUNTING BLUEPRINT**

#### **Gazebo 12'×16'**

### Check if the frame shows as pictures below.

Install nettings **V** to the inside track.