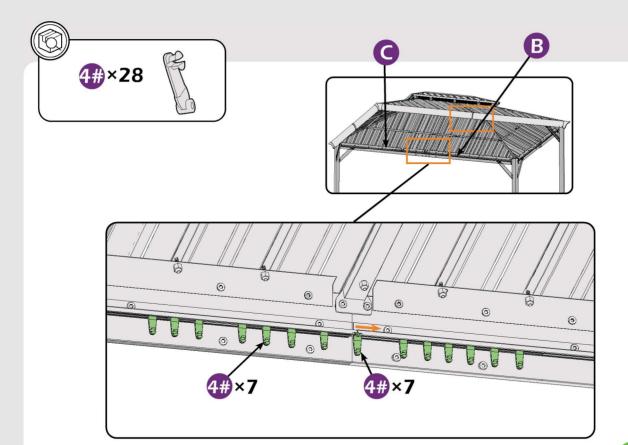

#### **Matters needing attention**

1. Two or more people are required for assembly.

2. Do not fully tighten the screws until finish each step of installation.