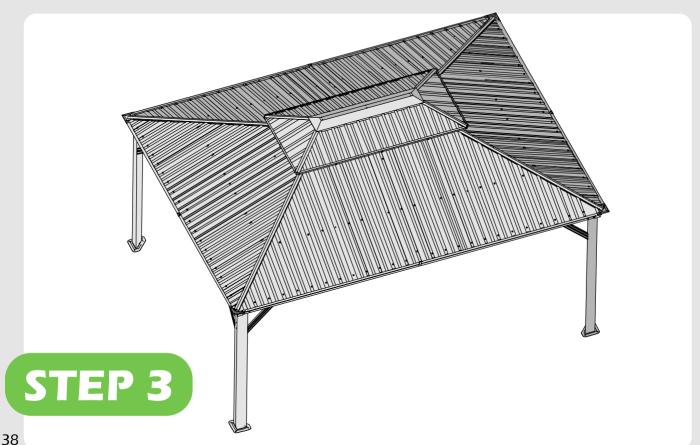

### Check if the frame shows as pictures below.

Install nettings **V** to the inside track.