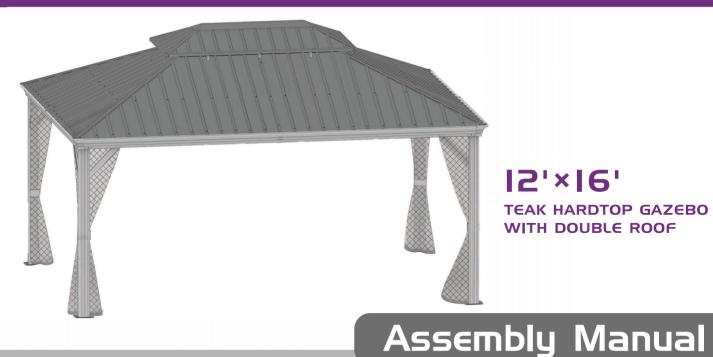

#### PURPLE LEAF's Gazebo

Read and follow this assembly and operation guide.

To reduce personal injury and damage to your gazebo

Please tighten the curtains and netting to the pole when it is incoming over

#### **Gazebo 12'×16'**