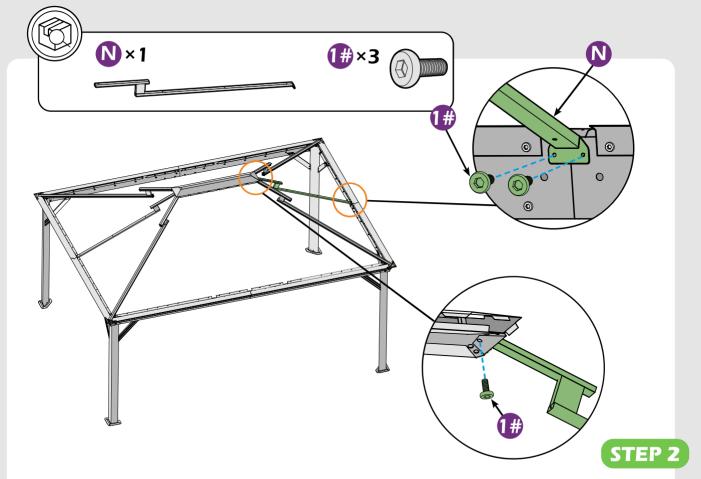

#### **Matters needing attention**

1. Two or more people are required for assembly.

2. Do not fully tighten the screws until finish each step of installation.