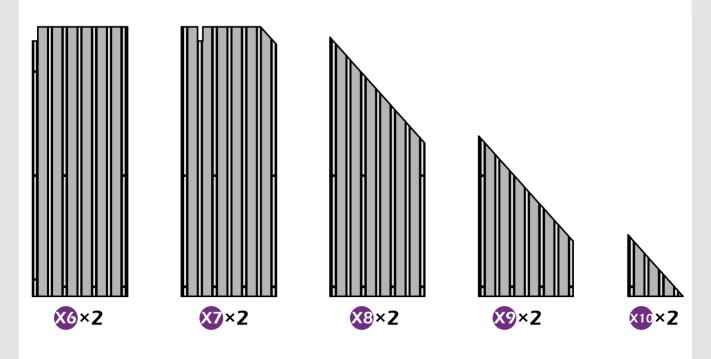

BY CHILDREN.
PLEASE KEEP IT AWAY FROM CHILDREN UNDER 3 YEARS OLD and PETS DURING INSTALLATION.

#### Pre-assembly

#### TOOLS THAT MAY BE REQUIRED (Not included in boxes)

\*NOTE: Tools / equipment are not shown to actual size and scale.



LEVEL



RUBBER MALLET



CROSS SCREWDRIVER



DRILL



ALLEN KEY (BIT 5/32")



ALLEN KEY (BIT 7/32")

#### **EQUIPMENT REQUIRED** ( Not included in boxes )

\*NOTE: Equipment are not shown to actual size and scale.



SAFETY HAT



GLOVES



SAFETY GOGGLES



STEPLADDER

#### **Matters needing attention**



1. Two or more people are required for assembly.



2. Do not fully tighten the screws until finish each step of installation.

## **MOUNTING BLUEPRINT**

#### **Gazebo 12'×16'**









## **CHECK LIST**





















































































### Check if the frame shows as pictures below.



























































































Install nettings **V** to the inside track.









## **Care and Cleaning**

Wash frame parts and fabric with mild soap and water, rinse thoroughly.

Dry frame completely and allow the fabric drip dry.

Do not use bleach, acid, or other solvents on the fabric or frame parts.

Please inspect and tighten all bolts or fasteners on a regular basis to ensure proper performance and safety of your gazebo.

# Warranty

#### **Frames**

Frames constructions are warranted to be free from defects in material and workmanship for 1 year from item purchased. Damage to frame from negligence won't be covered by this warrant