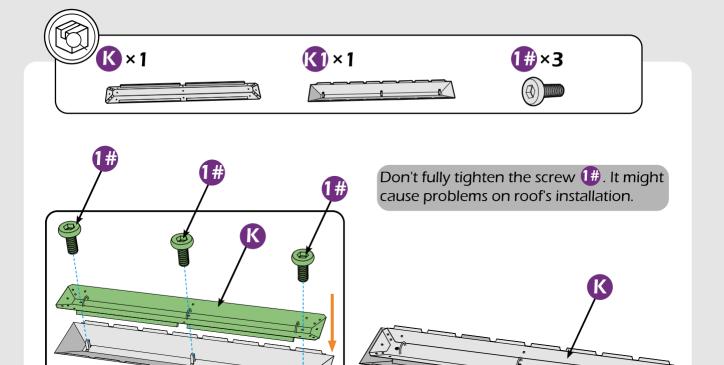

#### **Matters needing attention**

1. Two or more people are required for assembly.

2. Do not fully tighten the screws until finish each step of installation.