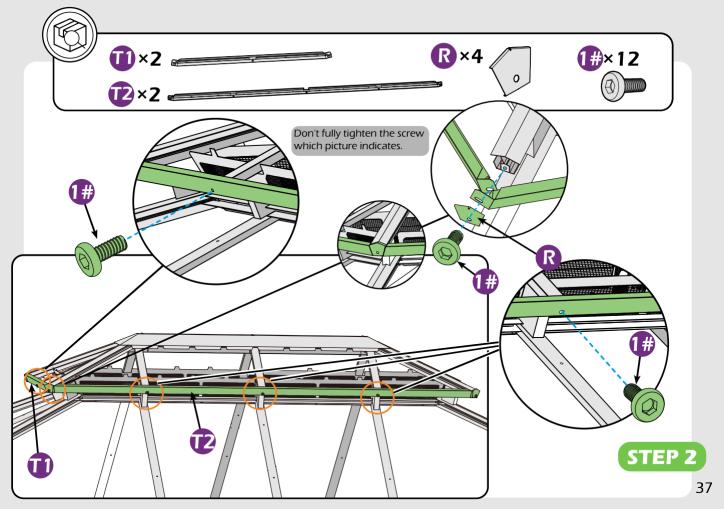

#### **Matters needing attention**

1. Two or more people are required for assembly.

2. Do not fully tighten the screws until finish each step of installation.