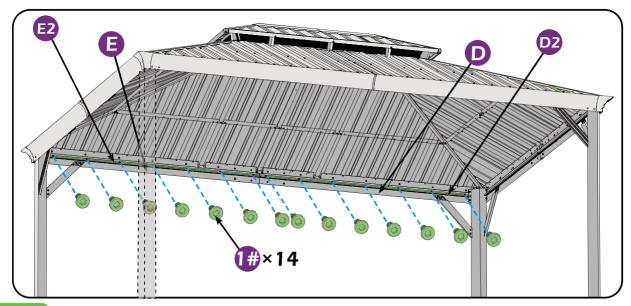

### Check if the frame shows as pictures below.

Install nettings **V** to the inside track.