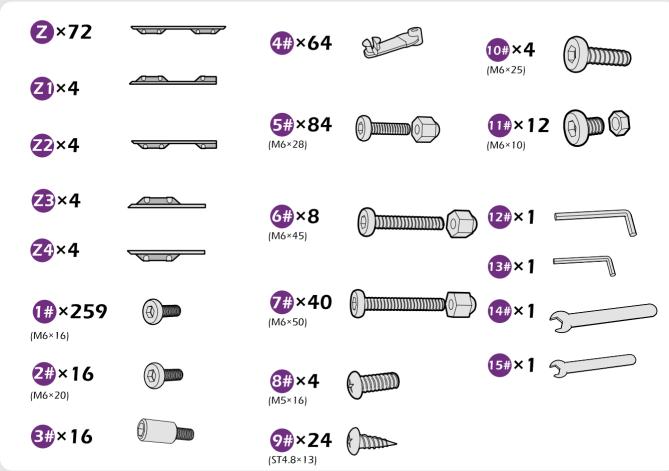

CHILDREN.
PLEASE KEEP IT AWAY FROM CHILDREN UNDER 3 YEARS OLD and PETS DURING INSTALLATION.

#### Pre-assembly

#### TOOLS THAT MAY BE REQUIRED (Not included in boxes)

\*NOTE: Tools / equipment are not shown to actual size and scale.



LEVEL



RUBBER MALLET



CROSS SCREWDRIVER



DRILL



ALLEN KEY (BIT 5/32")



ALLEN KEY (BIT 7/32")

#### **EQUIPMENT REQUIRED** ( Not included in boxes )

\*NOTE: Equipment are not shown to actual size and scale.



SAFETY HAT



GLOVES



SAFETY GOGGLES



STEPLADDER

#### **Matters needing attention**



1. Two or more people are required for assembly.



2. Do not fully tighten the screws until finish each step of installation.

## **MOUNTING BLUEPRINT**

#### **Gazebo 12'×16'**









## **CHECK LIST**





















































































### Check if the frame shows as pictures below.



























































































Install nettings **V** to the inside track.









## **Care and Cleaning**

Wash frame parts and fabric with mild soap and water, rinse thoroughly.

Dry frame completely and allow the fabric drip dry.

Do not use bleach, acid, or other solvents on the fabric or frame parts.

Please inspect and tighten all bolts or fasteners on a regular basis to ensure proper performance and safety of your gazebo.

# Warranty

#### **Frames**

Frames constructions are warranted to be free from defects in material and workmanship for 1 year from item purchased. Damage to frame from negligence won't be covered by this warranty.