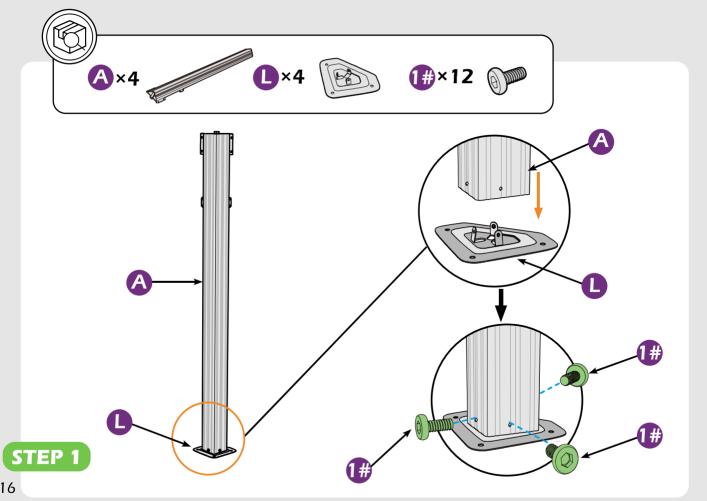

## **CHECK LIST**

### Check if the frame shows as pictures below.

Install nettings **V** to the inside track.