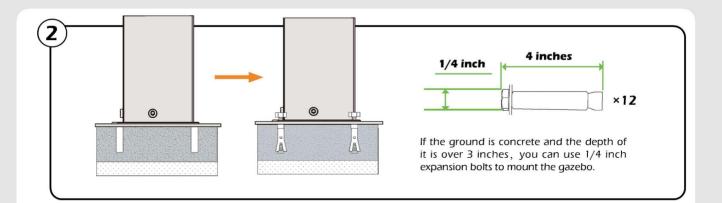

Some parts might have sharp edges/corners, Please follow basic safety precautions to reduce the risk of injuries,

Anchor the gazebo as soon as finish the installation.