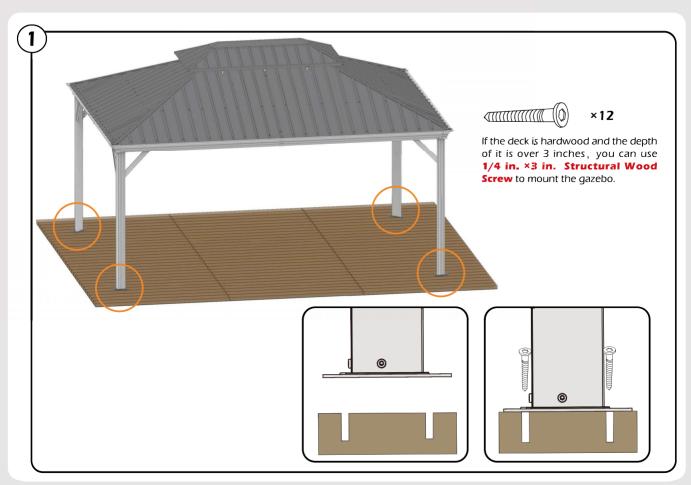

Some parts might have sharp edges/corners, Please follow basic safety precautions to reduce the risk of injuries,

Anchor the gazebo as soon as finish the installation.