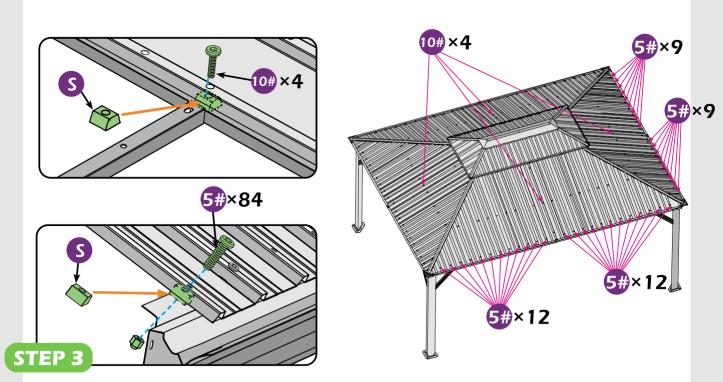

MAY BE REQUIRED (Not included in boxes)

\*NOTE: Tools / equipment are not shown to actual size and scale.



LEVEL



RUBBER MALLET



CROSS SCREWDRIVER



DRILL



ALLEN KEY (BIT 5/32")



ALLEN KEY (BIT 7/32")

#### **EQUIPMENT REQUIRED** ( Not included in boxes )

\*NOTE: Equipment are not shown to actual size and scale.



SAFETY HAT



GLOVES



SAFETY GOGGLES



STEPLADDER

#### **Matters needing attention**



1. Two or more people are required for assembly.



2. Do not fully tighten the screws until finish each step of installation.

## **MOUNTING BLUEPRINT**

#### **Gazebo 12'×16'**









## **CHECK LIST**





















































































### Check if the frame shows as pictures below.



























































































Install nettings **V** to the inside track.









## **Care and Cleaning**

Wash frame parts and fabric with mild soap and water, rinse thoroughly.

Dry frame completely and allow the fabric drip dry.

Do not use bleach, acid, or other solvents on the fabric or frame parts.

Please inspect and tighten all bolts or fasteners on a regular basis to ensure proper performance and safety of your gazebo.

# Warranty

#### **Frames**

Frames constructions are warranted to be free from defects in material and workmanship for 1 year from item purchased. Damage to frame from negligence won't be covered by this warranty.

#### **Bolts & nuts**

Bolts and nuts are warranted to be free from defects in material and workmanship for 1 year from item pu