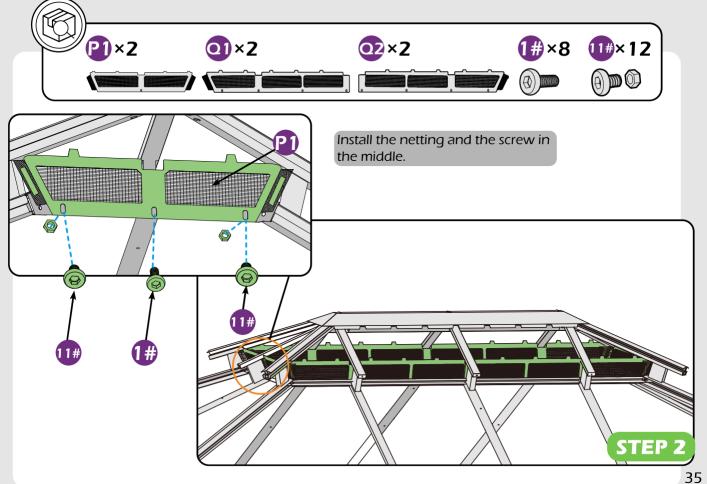

### Check if the frame shows as pictures below.

Install nettings **V** to the inside track.