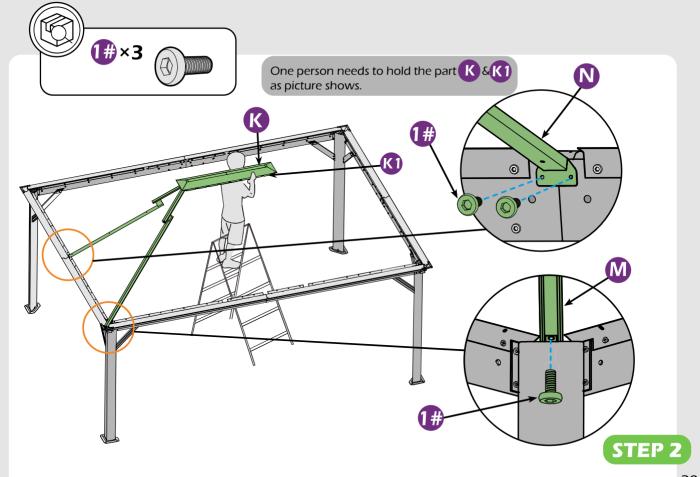

30 mph wind.

We recommend a **two-person team** for assembly and disassembly.

If you are satisfied with our product, share with your friends.

If you have any problems with our product, feel free to contact us.

#### **Matters needing attention**

1. Two or more people are required for assembly.

2. Do not fully tighten the screws until finish each step of installation.