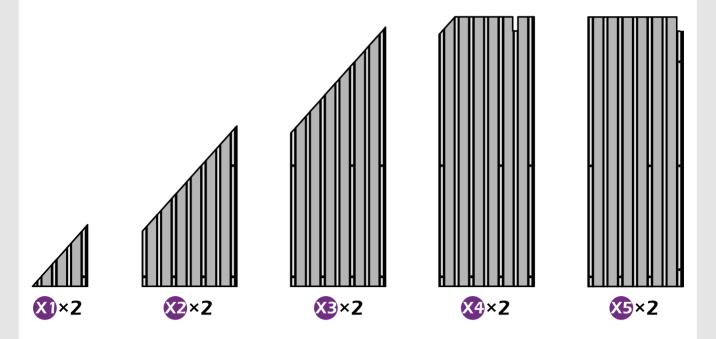

D BY CHILDREN.
PLEASE KEEP IT AWAY FROM CHILDREN UNDER 3 YEARS OLD and PETS DURING INSTALLATION.

#### Pre-assembly

#### TOOLS THAT MAY BE REQUIRED (Not included in boxes)

\*NOTE: Tools / equipment are not shown to actual size and scale.



LEVEL



RUBBER MALLET



CROSS SCREWDRIVER



DRILL



ALLEN KEY (BIT 5/32")



ALLEN KEY (BIT 7/32")

#### **EQUIPMENT REQUIRED** ( Not included in boxes )

\*NOTE: Equipment are not shown to actual size and scale.



SAFETY HAT



GLOVES



SAFETY GOGGLES



STEPLADDER

#### **Matters needing attention**



1. Two or more people are required for assembly.



2. Do not fully tighten the screws until finish each step of installation.

## **MOUNTING BLUEPRINT**

#### **Gazebo 12'×16'**









## **CHECK LIST**





















































































### Check if the frame shows as pictures below.



























































































Install nettings **V** to the inside track.









## **Care and Cleaning**

Wash frame parts and fabric with mild soap and water, rinse thoroughly.

Dry frame completely and allow the fabric drip dry.

Do not use bleach, acid, or other solvents on the fabric or frame parts.

Please inspect and tighten all bolts or fasteners on a regular basis to ensure proper performance and safety of your gazebo.

# Warranty

#### **Frames**

Frames constructions are warranted to be free from defects in material and workmanship for 1 year from item purchased. Damage to frame from negligence won't be covered by this warra