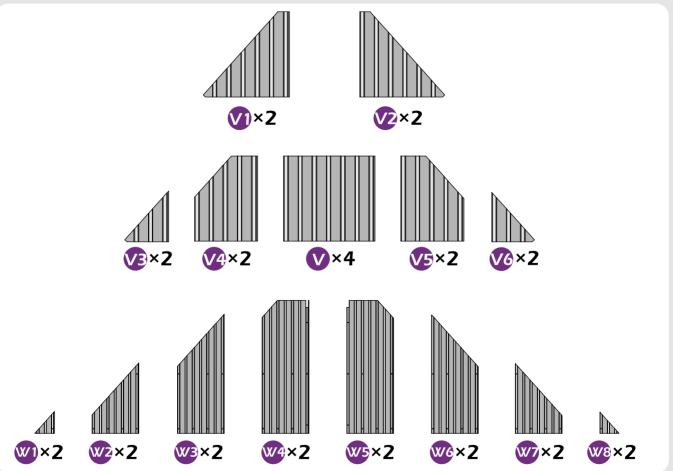

## **CHECK LIST**

### Check if the frame shows as pictures below.

Install nettings **V** to the inside track.