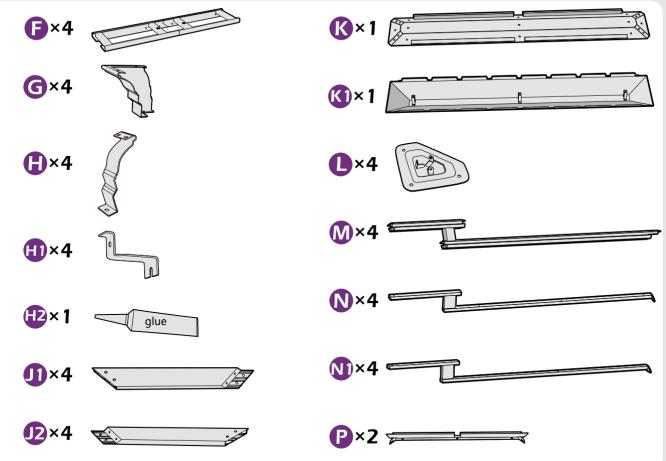

ALLOWED BY CHILDREN.
PLEASE KEEP IT AWAY FROM CHILDREN UNDER 3 YEARS OLD and PETS DURING INSTALLATION.

#### Pre-assembly

#### TOOLS THAT MAY BE REQUIRED (Not included in boxes)

\*NOTE: Tools / equipment are not shown to actual size and scale.



LEVEL



RUBBER MALLET



CROSS SCREWDRIVER



DRILL



ALLEN KEY (BIT 5/32")



ALLEN KEY (BIT 7/32")

#### **EQUIPMENT REQUIRED** ( Not included in boxes )

\*NOTE: Equipment are not shown to actual size and scale.



SAFETY HAT



GLOVES



SAFETY GOGGLES



STEPLADDER

#### **Matters needing attention**



1. Two or more people are required for assembly.



2. Do not fully tighten the screws until finish each step of installation.

## **MOUNTING BLUEPRINT**

#### **Gazebo 12'×16'**









## **CHECK LIST**





















































































### Check if the frame shows as pictures below.



























































































Install nettings **V** to the inside track.









## **Care and Cleaning**

Wash frame parts and fabric with mild soap and water, rinse thoroughly.

Dry frame completely and allow the fabric drip dry.

Do not use bleach, acid, or other solvents on the fabric or frame parts.

Please inspect and tighten all bolts or fasteners on a regular basis to ensure proper performance and safety of your gazebo.

# Warranty

#### **Frames**

Frames constructions are warranted to be free from defects in material and workmanship for 1 year from item purchased. Damage to frame from negligence won't be covered by this