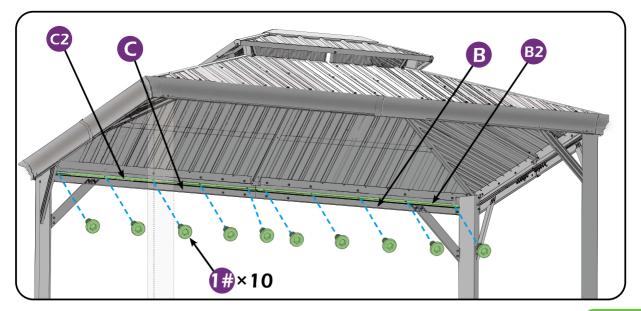

### Check if the frame shows as pictures below.

Install nettings **V** to the inside track.