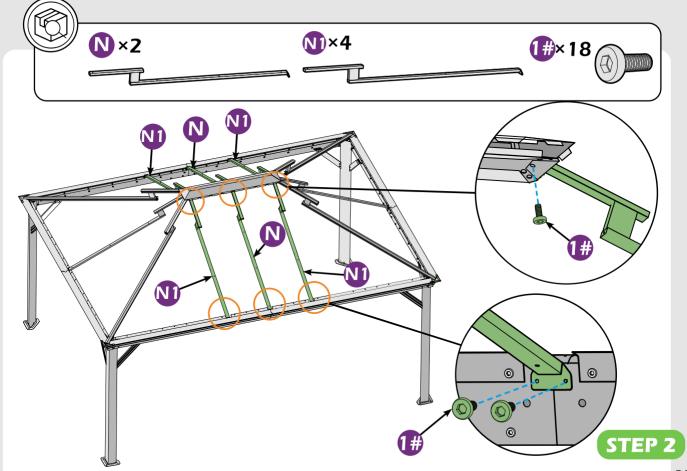

#### **Matters needing attention**

1. Two or more people are required for assembly.

2. Do not fully tighten the screws until finish each step of installation.