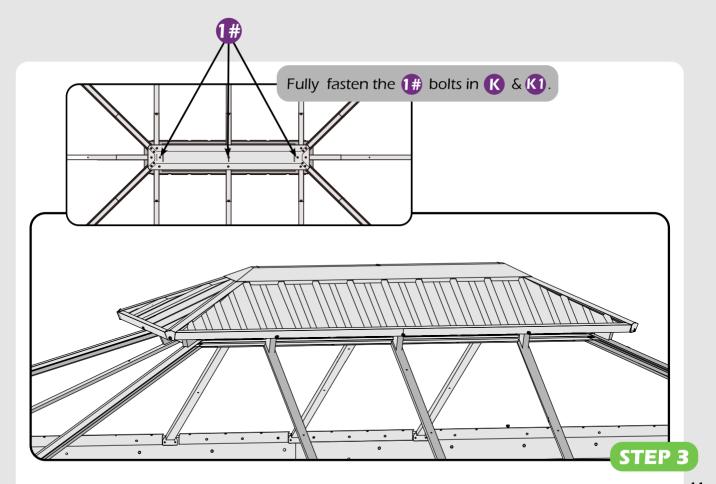

#### **Matters needing attention**

1. Two or more people are required for assembly.

2. Do not fully tighten the screws until finish each step of installation.