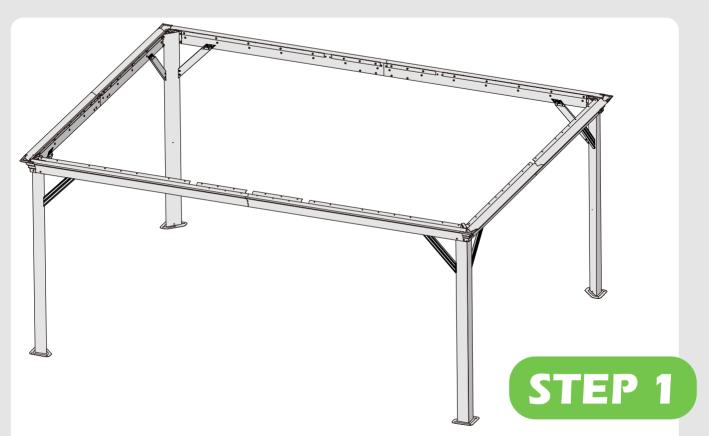

## **MOUNTING BLUEPRINT**

#### **Gazebo 12'×16'**

### Check if the frame shows as pictures below.

Install nettings **V** to the inside track.