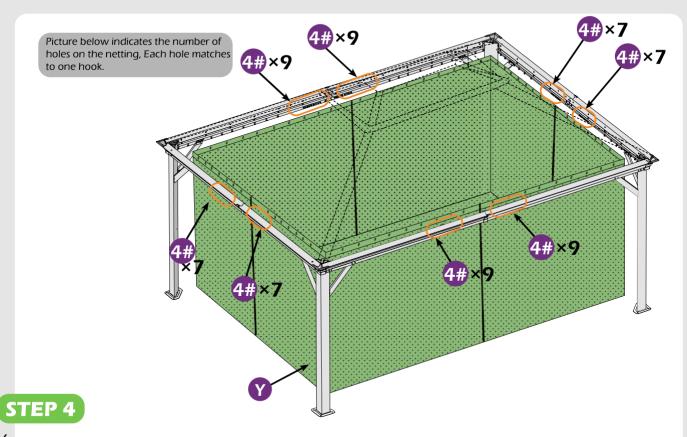

### Check if the frame shows as pictures below.

Install nettings **V** to the inside track.