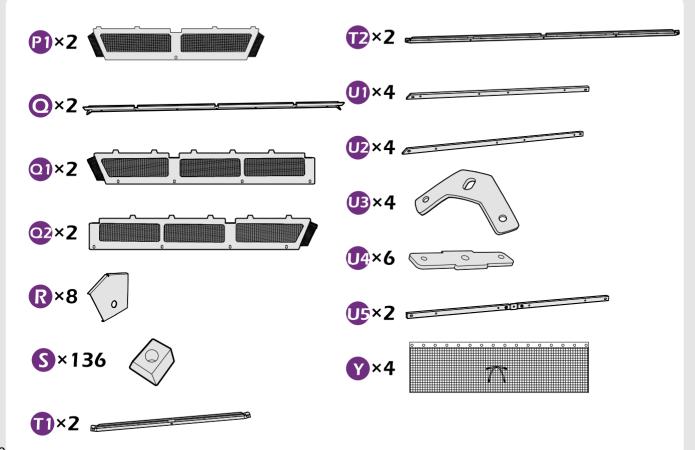

LOWED BY CHILDREN.
PLEASE KEEP IT AWAY FROM CHILDREN UNDER 3 YEARS OLD and PETS DURING INSTALLATION.

#### Pre-assembly

#### TOOLS THAT MAY BE REQUIRED (Not included in boxes)

\*NOTE: Tools / equipment are not shown to actual size and scale.



LEVEL



RUBBER MALLET



CROSS SCREWDRIVER



DRILL



ALLEN KEY (BIT 5/32")



ALLEN KEY (BIT 7/32")

#### **EQUIPMENT REQUIRED** ( Not included in boxes )

\*NOTE: Equipment are not shown to actual size and scale.



SAFETY HAT



GLOVES



SAFETY GOGGLES



STEPLADDER

#### **Matters needing attention**



1. Two or more people are required for assembly.



2. Do not fully tighten the screws until finish each step of installation.

## **MOUNTING BLUEPRINT**

#### **Gazebo 12'×16'**









## **CHECK LIST**





















































































### Check if the frame shows as pictures below.



























































































Install nettings **V** to the inside track.









## **Care and Cleaning**

Wash frame parts and fabric with mild soap and water, rinse thoroughly.

Dry frame completely and allow the fabric drip dry.

Do not use bleach, acid, or other solvents on the fabric or frame parts.

Please inspect and tighten all bolts or fasteners on a regular basis to ensure proper performance and safety of your gazebo.

# Warranty

#### **Frames**

Frames constructions are warranted to be free from defects in material and workmanship for 1 year from item purchased. Damage to frame from negligence won't be covered by this w