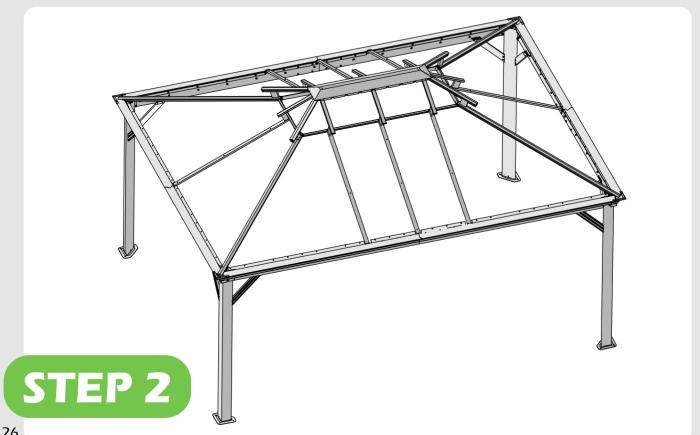

### Check if the frame shows as pictures below.

Install nettings **V** to the inside track.