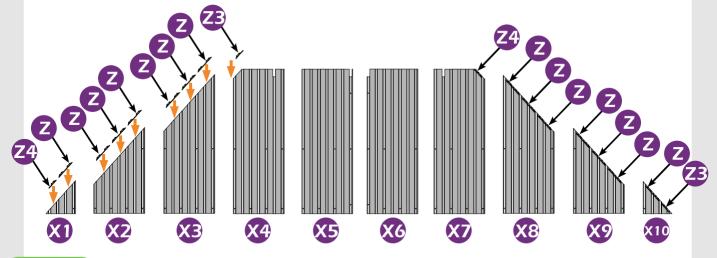

THAT MAY BE REQUIRED (Not included in boxes)

\*NOTE: Tools / equipment are not shown to actual size and scale.



LEVEL



RUBBER MALLET



CROSS SCREWDRIVER



DRILL



ALLEN KEY (BIT 5/32")



ALLEN KEY (BIT 7/32")

#### **EQUIPMENT REQUIRED** ( Not included in boxes )

\*NOTE: Equipment are not shown to actual size and scale.



SAFETY HAT



GLOVES



SAFETY GOGGLES



STEPLADDER

#### **Matters needing attention**



1. Two or more people are required for assembly.



2. Do not fully tighten the screws until finish each step of installation.

## **MOUNTING BLUEPRINT**

#### **Gazebo 12'×16'**









## **CHECK LIST**





















































































### Check if the frame shows as pictures below.



























































































Install nettings **V** to the inside track.









## **Care and Cleaning**

Wash frame parts and fabric with mild soap and water, rinse thoroughly.

Dry frame completely and allow the fabric drip dry.

Do not use bleach, acid, or other solvents on the fabric or frame parts.

Please inspect and tighten all bolts or fasteners on a regular basis to ensure proper performance and safety of your gazebo.

# Warranty

#### **Frames**

Frames constructions are warranted to be free from defects in material and workmanship for 1 year from item purchased. Damage to frame from negligence won't be covered by this warranty.

#### **Bolts & nuts**

Bolts and nuts are warranted to be free from defects in material and workmanship for 1 year from i