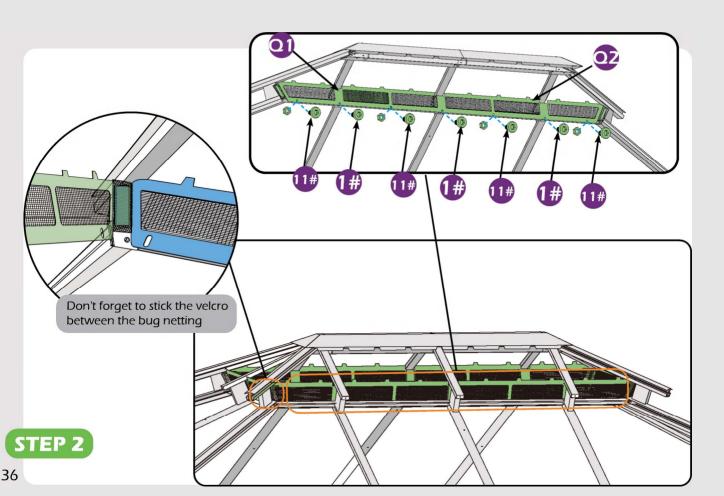

### Check if the frame shows as pictures below.

Install nettings **V** to the inside track.