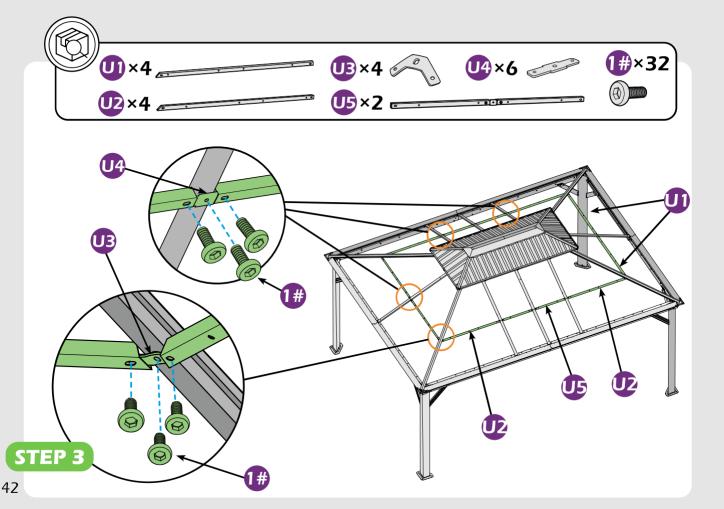

#### **Matters needing attention**

1. Two or more people are required for assembly.

2. Do not fully tighten the screws until finish each step of installation.