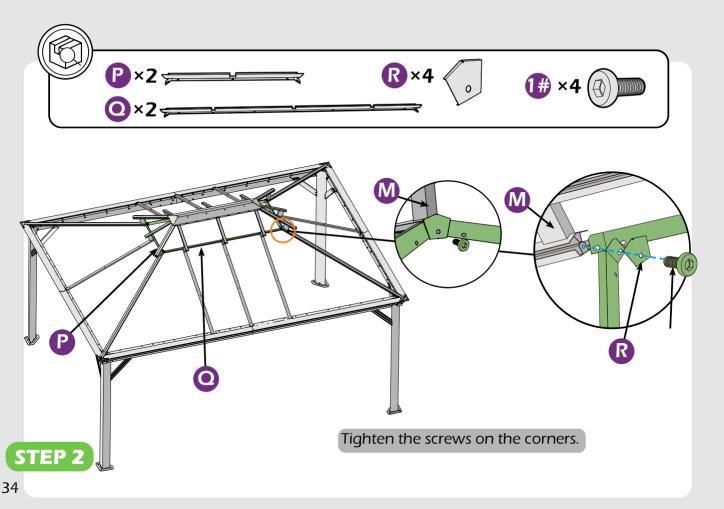

#### **Matters needing attention**

1. Two or more people are required for assembly.

2. Do not fully tighten the screws until finish each step of installation.