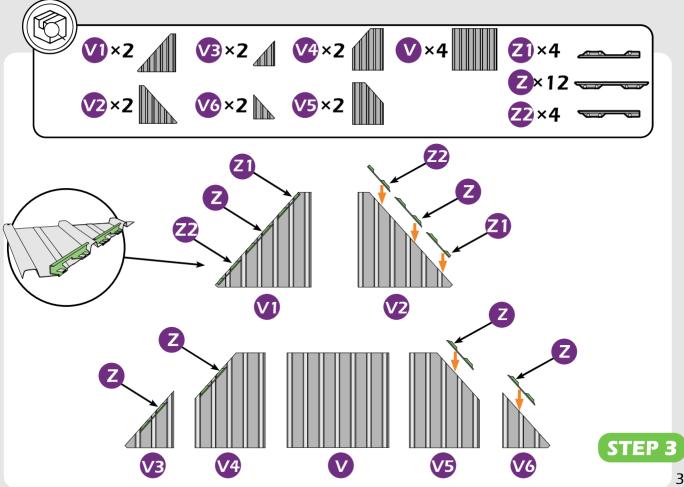

### Check if the frame shows as pictures below.

Install nettings **V** to the inside track.