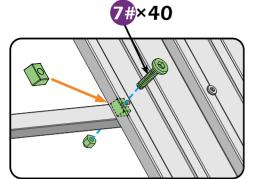

#### **Matters needing attention**

1. Two or more people are required for assembly.

2. Do not fully tighten the screws until finish each step of installation.