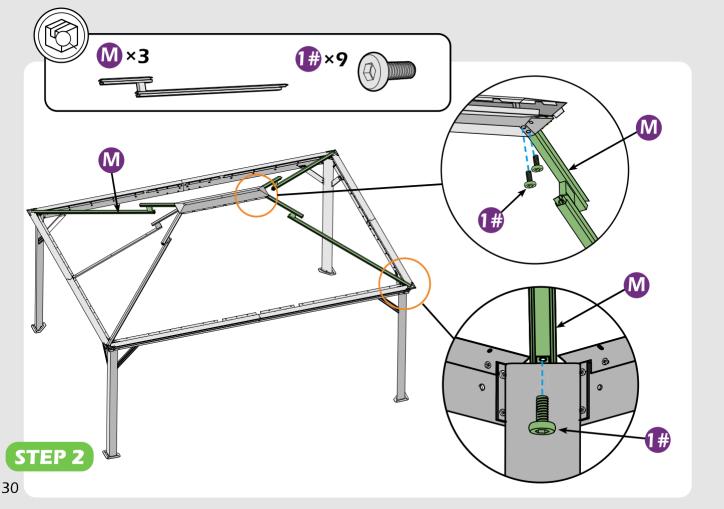

#### **Matters needing attention**

1. Two or more people are required for assembly.

2. Do not fully tighten the screws until finish each step of installation.