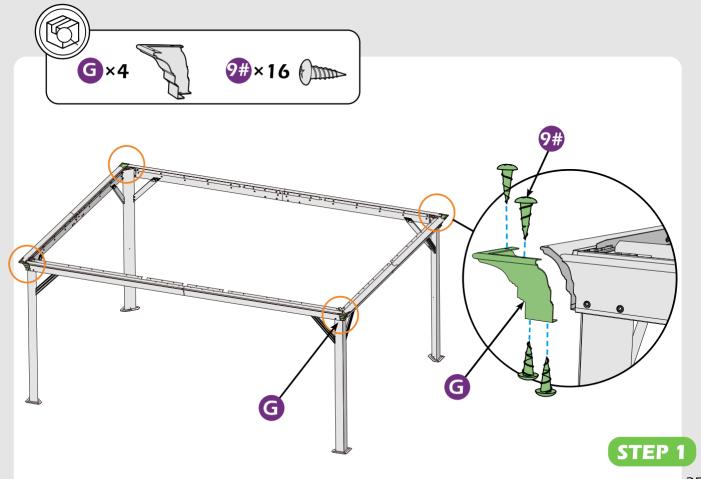

#### **Matters needing attention**

1. Two or more people are required for assembly.

2. Do not fully tighten the screws until finish each step of installation.