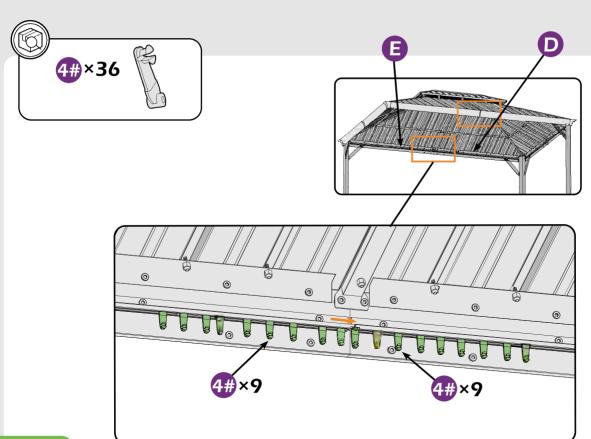

#### **Matters needing attention**

1. Two or more people are required for assembly.

2. Do not fully tighten the screws until finish each step of installation.