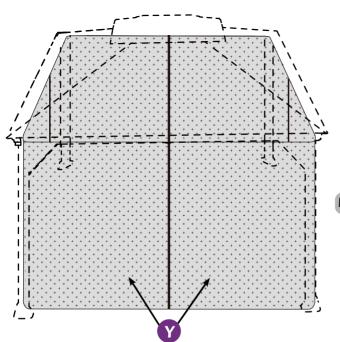

### Check if the frame shows as pictures below.

Install nettings **V** to the inside track.