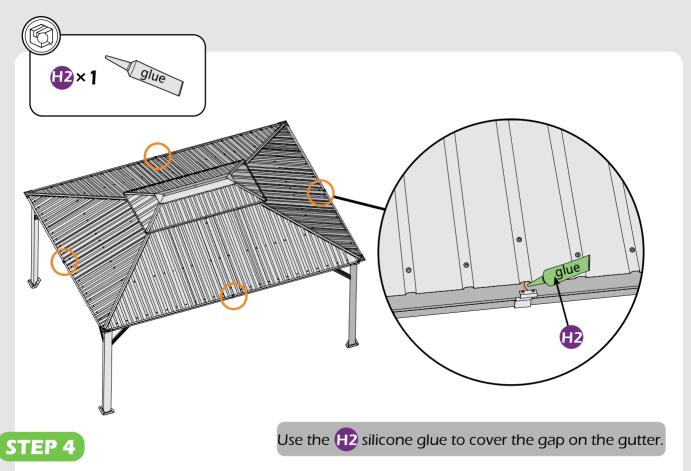

#### **Matters needing attention**

1. Two or more people are required for assembly.

2. Do not fully tighten the screws until finish each step of installation.