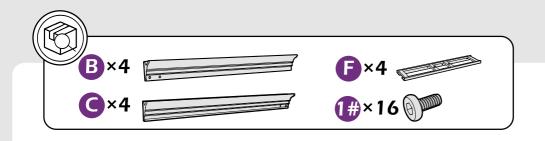

# **CHECK LIST**

Don't fully tighten the screw 1#. It might cause problems on roof's installation.