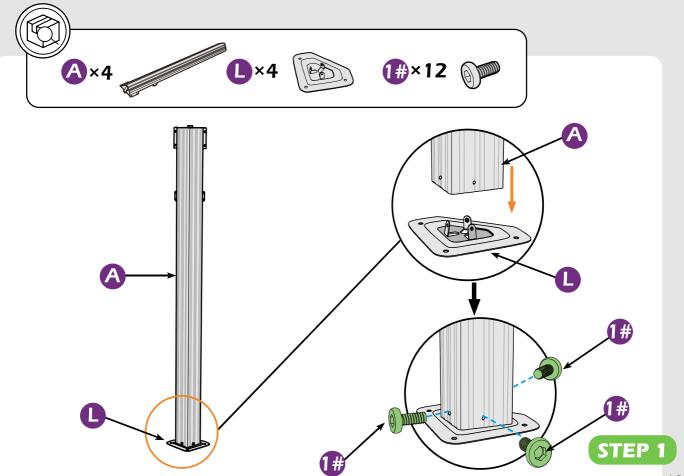

# **CHECK LIST**

Don't fully tighten the screw 1#. It might cause problems on roof's installation.