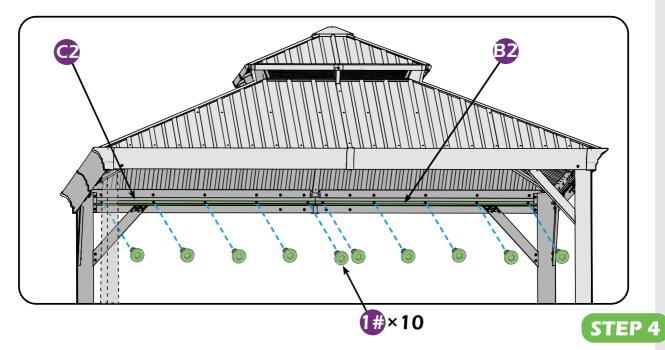

RIVER



DRILL



ALLEN KE' (BIT 5/32")



ALLEN KEY (BIT 7/32")

#### **EQUIPMENT REQUIRED (Not included in boxes)**

\*NOTE: Equipment are not shown to actual size and scale.



SAFETY HAT



GLOVES



SAFETY GOGGLES



STEPLADDER

### **Matters needing attention**



1. Two or more people are required for assembly.



2. Do not fully tighten the screws until finish each step of installation.

# **MOUNTING BLUEPRINT**

## **Gazebo 12'×12'**









# **CHECK LIST**





















































































Don't fully tighten the screw 1#. It might cause problems on roof's installation.











# Check if the frame shows as pictures below.











































₩5×4













































STEP 4







# STEP 4















Install nettings to the inside track.

STEP 4









# **Care and Cleaning**

Wash frame parts and fabric with mild soap and water, rinse thoroughly.

Dry frame completely and allow the fabric drip dry.

Do not use bleach, acid, or other solvents on the fabric or frame parts.

Please inspect and tighten all bolts or fasteners on a regular basis to ensure proper performance and safety of your gazebo.

## Warranty

### **Frames**

Frames constructions are warranted to be free from defects in material and workmanship for 1 year from item purchased. Damage to frame from negligence won't be covered by this warranty.

#### **Bolts & nuts**

Bolts and nuts are warranted to be free from defects in material and workmanship for 1 year from item purchased. Damage from ex