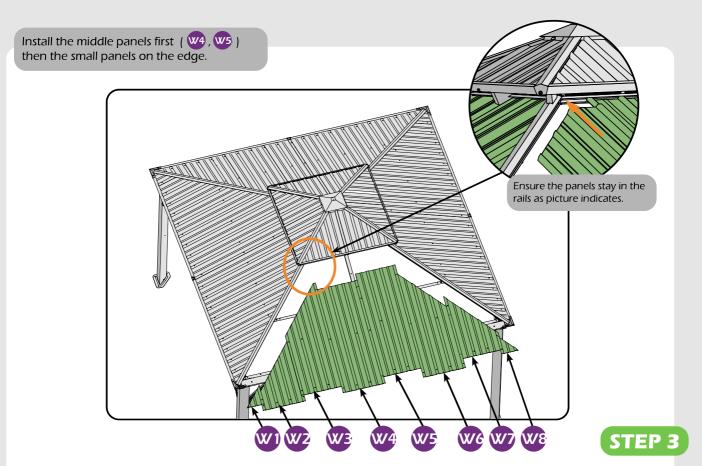

# Check if the frame shows as pictures below.

₩5×4

STEP 4

# STEP 4

Install nettings to the inside track.

STEP 4