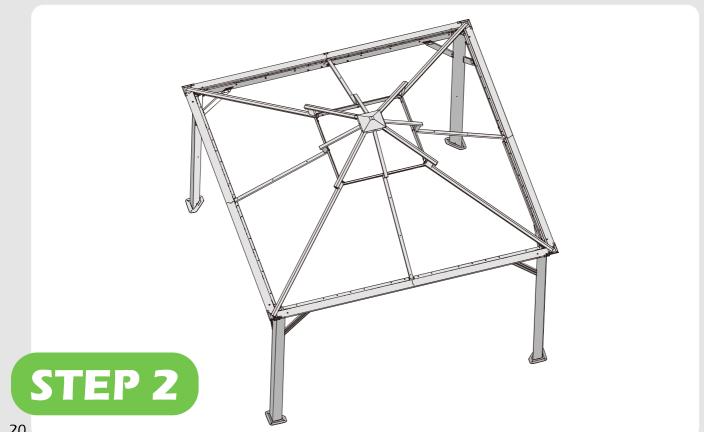

E KEEP IT AWAY FROM CHILDREN UNDER 3 YEARS OLD and PETS DURING INSTALLATION.

### Pre-assembly

#### TOOLS THAT MAY BE REQUIRED (Not included in boxes)

\*NOTE: Tools / equipment are not shown to actual size and scale.



LEVEL



RUBBER MALLET



CROSS SCREWDRIVER



DRILL



ALLEN KE' (BIT 5/32")



ALLEN KEY (BIT 7/32")

#### **EQUIPMENT REQUIRED (Not included in boxes)**

\*NOTE: Equipment are not shown to actual size and scale.



SAFETY HAT



GLOVES



SAFETY GOGGLES



STEPLADDER

### **Matters needing attention**



1. Two or more people are required for assembly.



2. Do not fully tighten the screws until finish each step of installation.

# **MOUNTING BLUEPRINT**

## **Gazebo 12'×12'**









# **CHECK LIST**





















































































Don't fully tighten the screw 1#. It might cause problems on roof's installation.











# Check if the frame shows as pictures below.











































₩5×4













































STEP 4







# STEP 4















Install nettings to the inside track.

STEP 4









# **Care and Cleaning**

Wash frame parts and fabric with mild soap and water, rinse thoroughly.

Dry frame completely and allow the fabric drip dry.

Do not use bleach, acid, or other solvents on the fabric or frame parts.

Please inspect and tighten all bolts or fasteners on a regular basis to ensure proper performance and safety of your gazebo.

## Warranty

### **Frames**

Frames constructions are warranted to be free from defects in material and wo