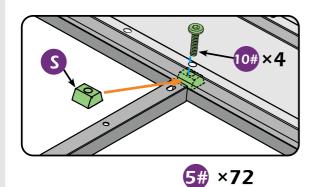

# **CHECK LIST**

Don't fully tighten the screw 1#. It might cause problems on roof's installation.