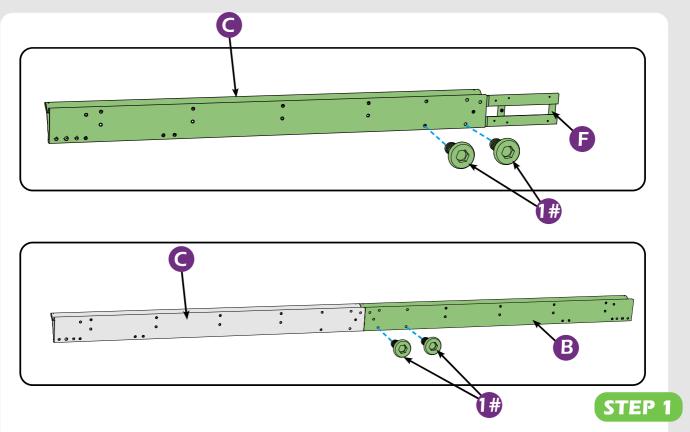

# **CHECK LIST**

Don't fully tighten the screw 1#. It might cause problems on roof's installation.