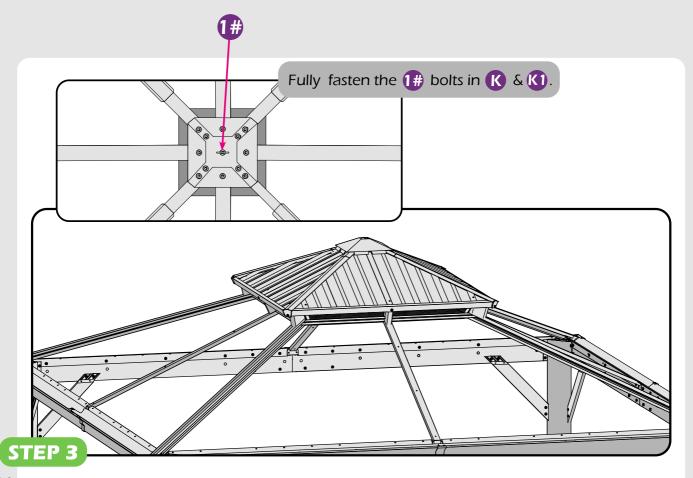

# **CHECK LIST**

Don't fully tighten the screw 1#. It might cause problems on roof's installation.