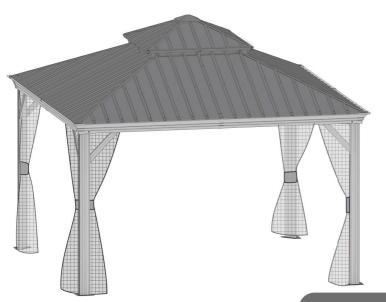

# **PURPLE LEAF**

12'×12'

TEAK HARDTOP GAZEBO WITH DOUBLE ROOF

Assembly Manual

# **MOUNTING BLUEPRINT**

## **Gazebo 12'×12'**