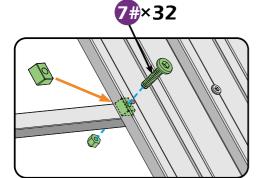

# **CHECK LIST**

Don't fully tighten the screw 1#. It might cause problems on roof's installation.