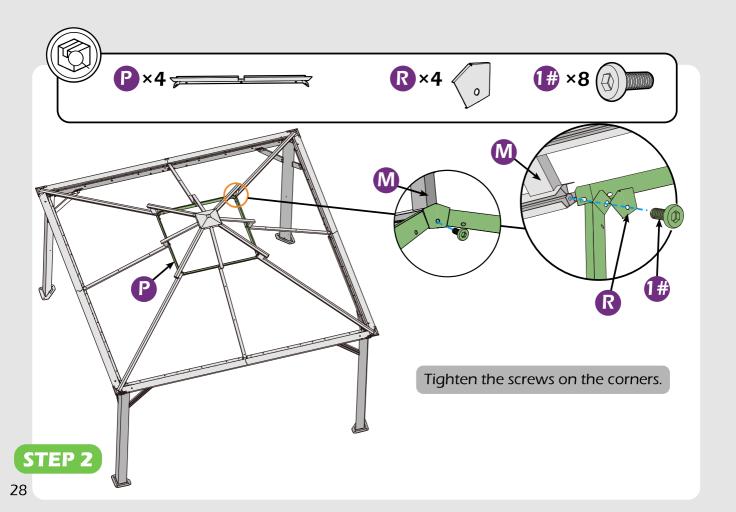

# **CHECK LIST**

Don't fully tighten the screw 1#. It might cause problems on roof's installation.