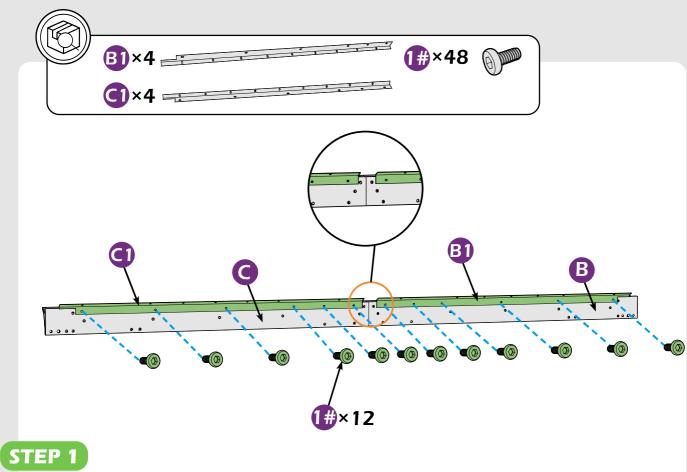

# **CHECK LIST**

Don't fully tighten the screw 1#. It might cause problems on roof's installation.