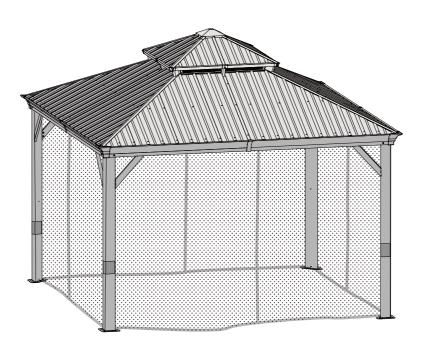

# **PURPLE LEAF**

12'×12'

TEAK HARDTOP GAZEBO WITH DOUBLE ROOF

Assembly Manual

# STEP 4

Install nettings to the inside track.

STEP 4