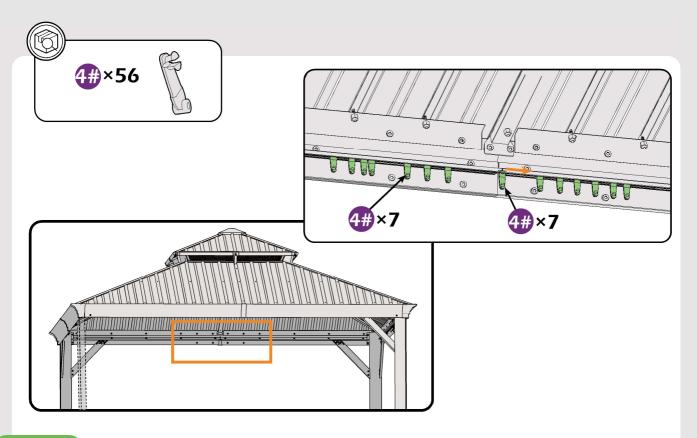

# **CHECK LIST**

Don't fully tighten the screw 1#. It might cause problems on roof's installation.