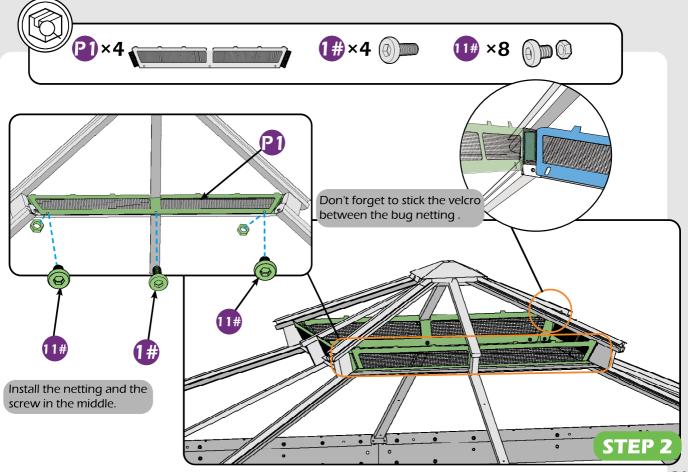

# **CHECK LIST**

Don't fully tighten the screw 1#. It might cause problems on roof's installation.