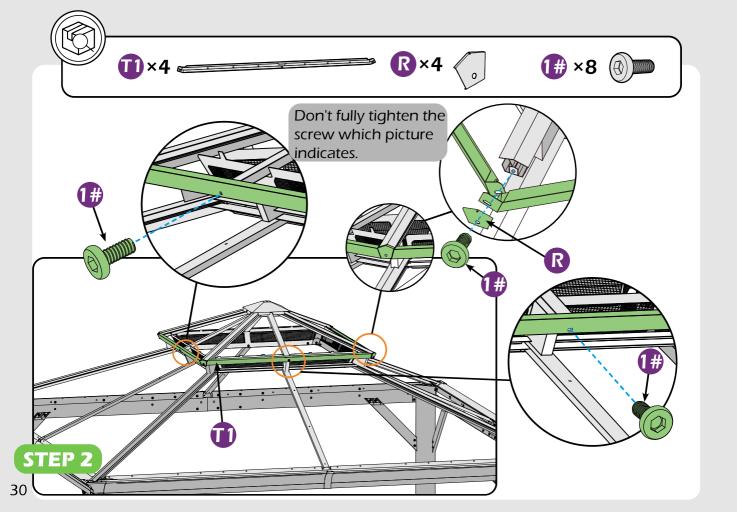

# **CHECK LIST**

Don't fully tighten the screw 1#. It might cause problems on roof's installation.