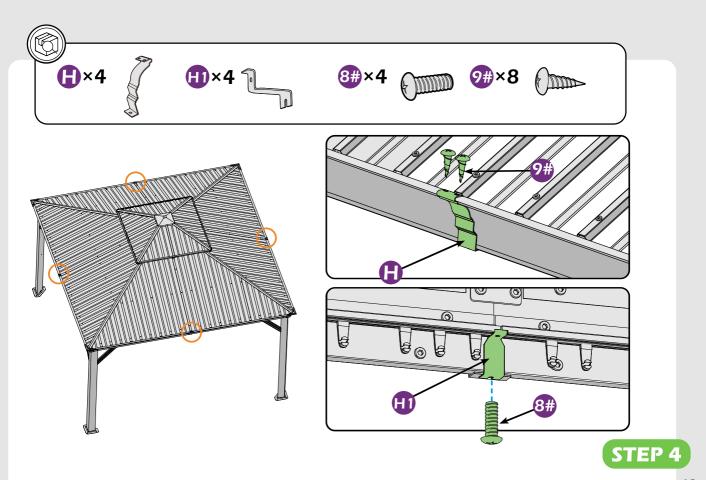

### **Matters needing attention**

1. Two or more people are required for assembly.

2. Do not fully tighten the screws until finish each step of installation.