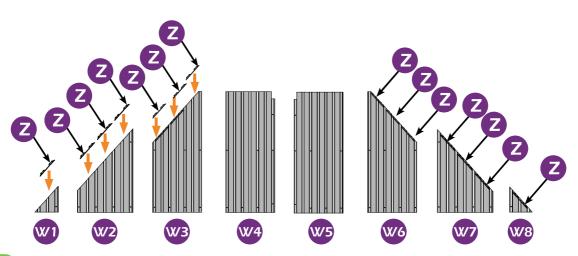

# Check if the frame shows as pictures below.

₩5×4

STEP 4

# STEP 4

Install nettings to the inside track.

STEP 4