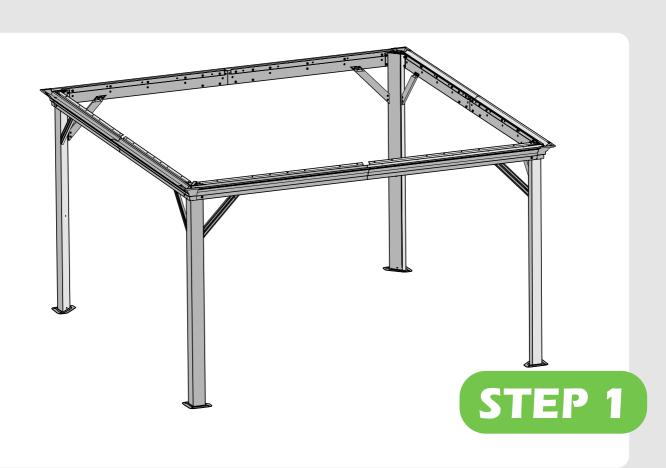

BY CHILDREN.
PLEASE KEEP IT AWAY FROM CHILDREN UNDER 3 YEARS OLD and PETS DURING INSTALLATION.

### Pre-assembly

#### TOOLS THAT MAY BE REQUIRED (Not included in boxes)

\*NOTE: Tools / equipment are not shown to actual size and scale.



LEVEL



RUBBER MALLET



CROSS SCREWDRIVER



DRILL



ALLEN KE' (BIT 5/32")



ALLEN KEY (BIT 7/32")

#### **EQUIPMENT REQUIRED (Not included in boxes)**

\*NOTE: Equipment are not shown to actual size and scale.



SAFETY HAT



GLOVES



SAFETY GOGGLES



STEPLADDER

### **Matters needing attention**



1. Two or more people are required for assembly.



2. Do not fully tighten the screws until finish each step of installation.

# **MOUNTING BLUEPRINT**

## **Gazebo 12'×12'**









# **CHECK LIST**





















































































Don't fully tighten the screw 1#. It might cause problems on roof's installation.











# Check if the frame shows as pictures below.











































₩5×4













































STEP 4







# STEP 4















Install nettings to the inside track.

STEP 4









# **Care and Cleaning**

Wash frame parts and fabric with mild soap and water, rinse thoroughly.

Dry frame completely and allow the fabric drip dry.

Do not use bleach, acid, or other solvents on the fabric or frame parts.

Please inspect and tighten all bolts or fasteners on a regular basis to ensure proper performance and safety of your gazebo.

## Warranty

### **Frames**

Frames constructions are warranted to be free from defects