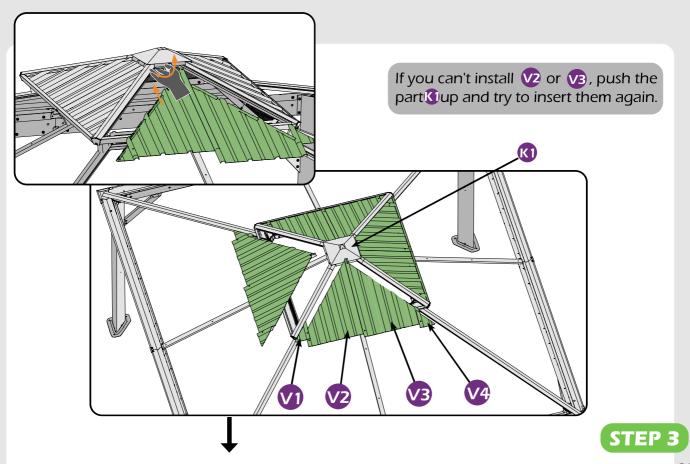

nt are not shown to actual size and scale.



LEVEL



RUBBER MALLET



CROSS SCREWDRIVER



DRILL



ALLEN KE' (BIT 5/32")



ALLEN KEY (BIT 7/32")

#### **EQUIPMENT REQUIRED (Not included in boxes)**

\*NOTE: Equipment are not shown to actual size and scale.



SAFETY HAT



GLOVES



SAFETY GOGGLES



STEPLADDER

### **Matters needing attention**



1. Two or more people are required for assembly.



2. Do not fully tighten the screws until finish each step of installation.

# **MOUNTING BLUEPRINT**

## **Gazebo 12'×12'**









# **CHECK LIST**





















































































Don't fully tighten the screw 1#. It might cause problems on roof's installation.











# Check if the frame shows as pictures below.











































₩5×4













































STEP 4







# STEP 4















Install nettings to the inside track.

STEP 4









# **Care and Cleaning**

Wash frame parts and fabric with mild soap and water, rinse thoroughly.

Dry frame completely and allow the fabric drip dry.

Do not use bleach, acid, or other solvents on the fabric or frame parts.

Please inspect and tighten all bolts or fasteners on a regular basis to ensure proper performance and safety of your gazebo.

## Warranty

### **Frames**

Frames constructions are warranted to be free from defects in material and workmanship for 1 year from item purchased. Damage to frame from negligence won't be covered by this warranty.

#### **Bolts & nuts**

Bolts and nuts are warranted to be free fro