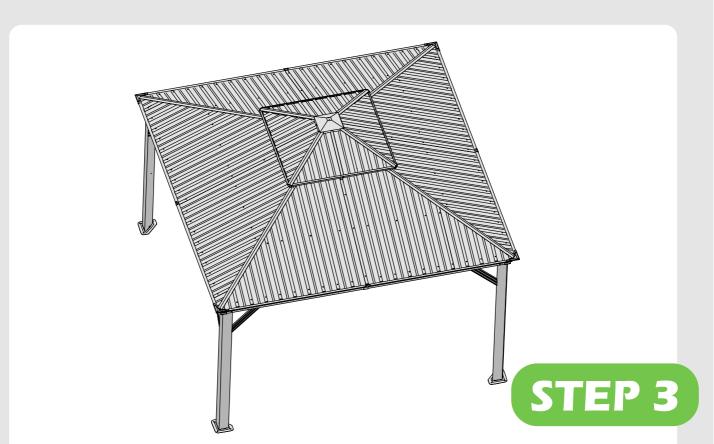

quipment are not shown to actual size and scale.



LEVEL



RUBBER MALLET



CROSS SCREWDRIVER



DRILL



ALLEN KE' (BIT 5/32")



ALLEN KEY (BIT 7/32")

#### **EQUIPMENT REQUIRED (Not included in boxes)**

\*NOTE: Equipment are not shown to actual size and scale.



SAFETY HAT



GLOVES



SAFETY GOGGLES



STEPLADDER

### **Matters needing attention**



1. Two or more people are required for assembly.



2. Do not fully tighten the screws until finish each step of installation.

# **MOUNTING BLUEPRINT**

## **Gazebo 12'×12'**









# **CHECK LIST**





















































































Don't fully tighten the screw 1#. It might cause problems on roof's installation.











# Check if the frame shows as pictures below.











































₩5×4













































STEP 4







# STEP 4















Install nettings to the inside track.

STEP 4









# **Care and Cleaning**

Wash frame parts and fabric with mild soap and water, rinse thoroughly.

Dry frame completely and allow the fabric drip dry.

Do not use bleach, acid, or other solvents on the fabric or frame parts.

Please inspect and tighten all bolts or fasteners on a regular basis to ensure proper performance and safety of your gazebo.

## Warranty

### **Frames**

Frames constructions are warranted to be free from defects in material and workmanship for 1 year from item purchased. Damage to frame from negligence won't be covered by this warranty.

#### **Bolts & nuts**

Bolts and nuts are warranted to be fr