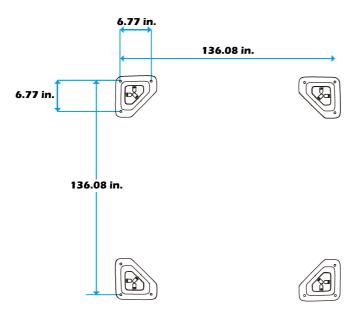

### CHOKE HAZARD

THIS ITEM CONTAINS SMALL PARTS WHICH CAN BE SWALLOWED BY CHILDREN.
PLEASE KEEP IT AWAY FROM CHILDREN UNDER 3 YEARS OLD and PETS DURING INSTALLATION.

### Pre-assembly

#### TOOLS THAT MAY BE REQUIRED (Not included in boxes)

\*NOTE: Tools / equipment are not shown to actual size and scale.



LEVEL



RUBBER MALLET



CROSS SCREWDRIVER



DRILL



ALLEN KE' (BIT 5/32")



ALLEN KEY (BIT 7/32")

#### **EQUIPMENT REQUIRED (Not included in boxes)**

\*NOTE: Equipment are not shown to actual size and scale.



SAFETY HAT



GLOVES



SAFETY GOGGLES



STEPLADDER

### **Matters needing attention**



1. Two or more people are required for assembly.



2. Do not fully tighten the screws until finish each step of installation.

# **MOUNTING BLUEPRINT**

## **Gazebo 12'×12'**









# **CHECK LIST**





















































































Don't fully tighten the screw 1#. It might cause problems on roof's installation.











# Check if the frame shows as pictures below.











































₩5×4













































STEP 4







# STEP 4















Install nettings to the inside track.

STEP 4









# **Care and Cleaning**

Wash frame parts and fabric with mild soap and water, rinse thoroughly.

Dry frame completely and allow the fabric drip dry.

Do not use bleach, acid, or other solvents on the fabric or frame parts.

Please inspect and tighten all bolts or fasteners on a regular basis to ensure proper performance and safety of your gazebo.

## Warranty

#