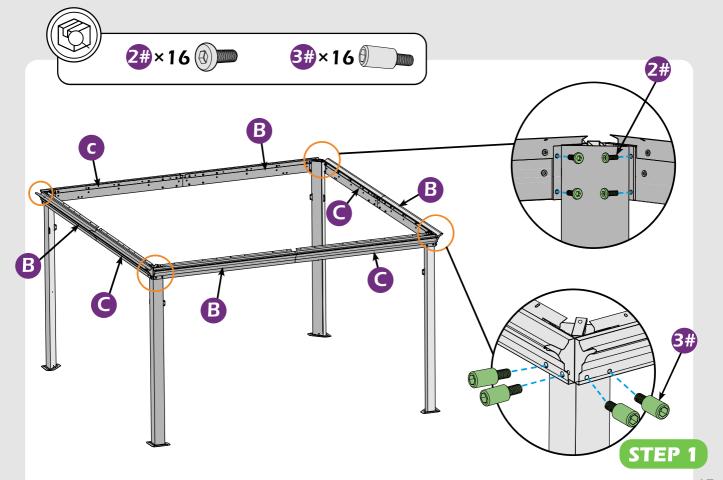

# **CHECK LIST**

Don't fully tighten the screw 1#. It might cause problems on roof's installation.