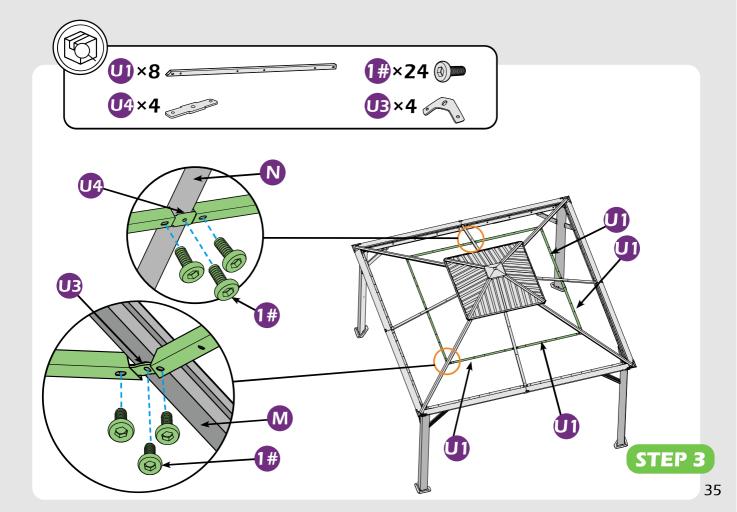

# **CHECK LIST**

Don't fully tighten the screw 1#. It might cause problems on roof's installation.