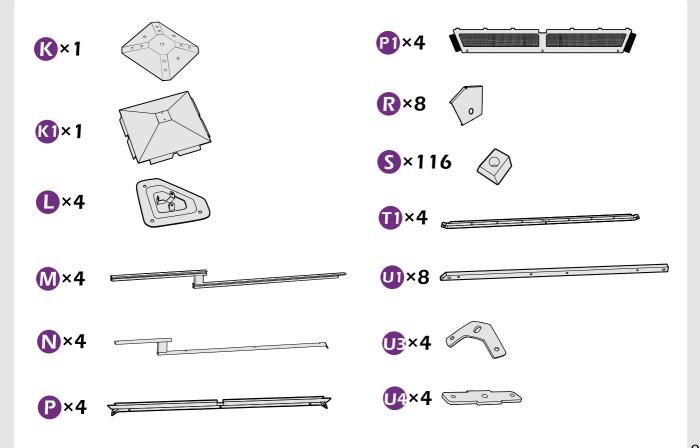

# **CHECK LIST**

Don't fully tighten the screw 1#. It might cause problems on roof's installation.