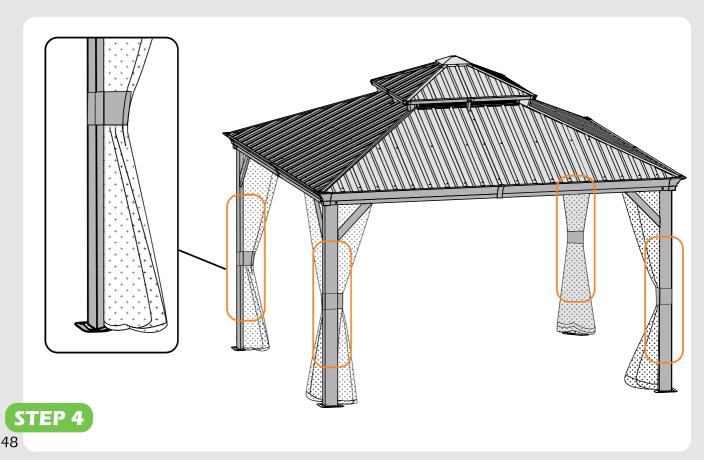

ENT REQUIRED (Not included in boxes)**

\*NOTE: Equipment are not shown to actual size and scale.



SAFETY HAT



GLOVES



SAFETY GOGGLES



STEPLADDER

### **Matters needing attention**



1. Two or more people are required for assembly.



2. Do not fully tighten the screws until finish each step of installation.

# **MOUNTING BLUEPRINT**

## **Gazebo 12'×12'**









# **CHECK LIST**





















































































Don't fully tighten the screw 1#. It might cause problems on roof's installation.











# Check if the frame shows as pictures below.











































₩5×4













































STEP 4







# STEP 4















Install nettings to the inside track.

STEP 4









# **Care and Cleaning**

Wash frame parts and fabric with mild soap and water, rinse thoroughly.

Dry frame completely and allow the fabric drip dry.

Do not use bleach, acid, or other solvents on the fabric or frame parts.

Please inspect and tighten all bolts or fasteners on a regular basis to ensure proper performance and safety of your gazebo.

## Warranty

### **Frames**

Frames constructions are warranted to be free from defects in material and workmanship for 1 year from item purchased. Damage to frame from negligence won't be covered by this warranty.

#### **Bolts & nuts**

Bolts and nuts are warranted to be free from defects in material and workmanship for 1 year from item purchased. Damage from exposure to chemicals (including but not only oils, spills, fluids) won't be cove