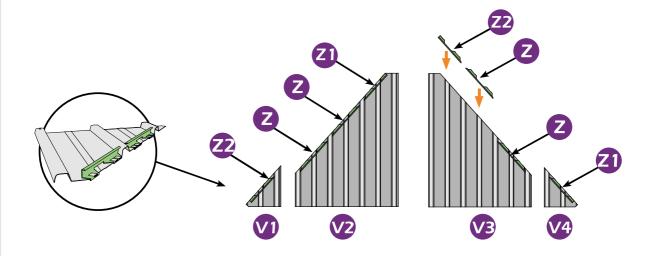

# **CHECK LIST**

Don't fully tighten the screw 1#. It might cause problems on roof's installation.