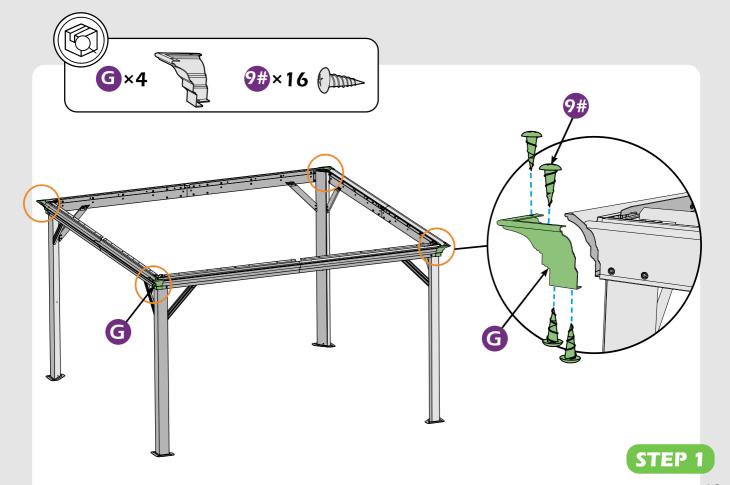

# **CHECK LIST**

Don't fully tighten the screw 1#. It might cause problems on roof's installation.