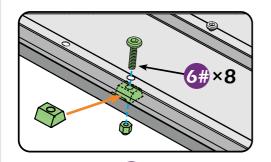

# **CHECK LIST**

Don't fully tighten the screw 1#. It might cause problems on roof's installation.