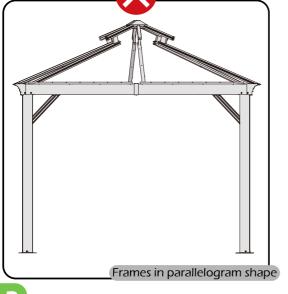

E: Tools / equipment are not shown to actual size and scale.



LEVEL



RUBBER MALLET



CROSS SCREWDRIVER



DRILL



ALLEN KE' (BIT 5/32")



ALLEN KEY (BIT 7/32")

#### **EQUIPMENT REQUIRED (Not included in boxes)**

\*NOTE: Equipment are not shown to actual size and scale.



SAFETY HAT



GLOVES



SAFETY GOGGLES



STEPLADDER

### **Matters needing attention**



1. Two or more people are required for assembly.



2. Do not fully tighten the screws until finish each step of installation.

# **MOUNTING BLUEPRINT**

## **Gazebo 12'×12'**









# **CHECK LIST**





















































































Don't fully tighten the screw 1#. It might cause problems on roof's installation.











# Check if the frame shows as pictures below.











































₩5×4













































STEP 4







# STEP 4















Install nettings to the inside track.

STEP 4









# **Care and Cleaning**

Wash frame parts and fabric with mild soap and water, rinse thoroughly.

Dry frame completely and allow the fabric drip dry.

Do not use bleach, acid, or other solvents on the fabric or frame parts.

Please inspect and tighten all bolts or fasteners on a regular basis to ensure proper performance and safety of your gazebo.

## Warranty

### **Frames**

Frames constructions are warranted to be free from defects in material and workmanship for 1 year from item purchased. Damage to frame from negligence won't be covered by this warranty.

#### **Bolts & nuts**

Bolts and nuts are warran