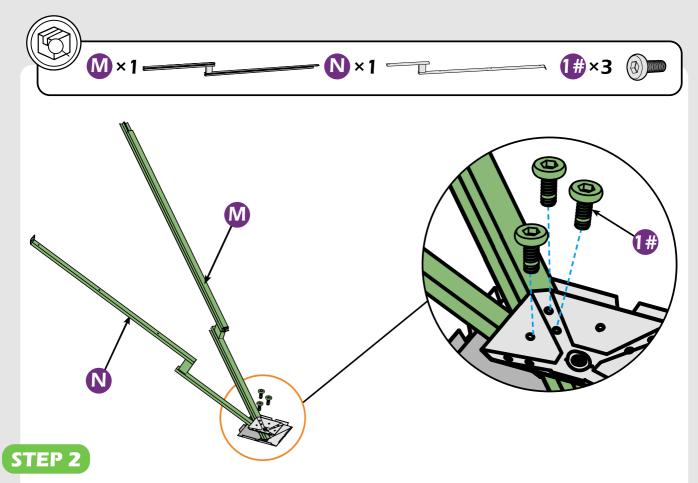

# **CHECK LIST**

Don't fully tighten the screw 1#. It might cause problems on roof's installation.