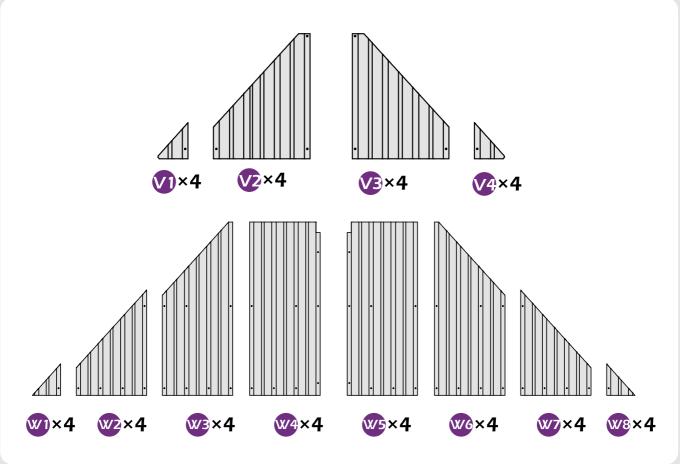

# **CHECK LIST**

Don't fully tighten the screw 1#. It might cause problems on roof's installation.