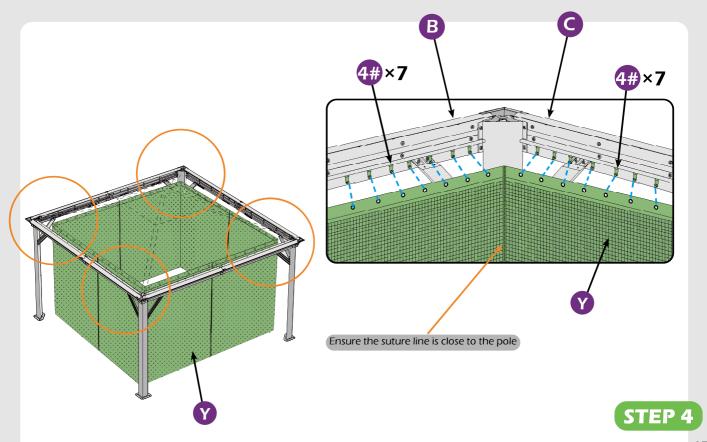

PMENT REQUIRED (Not included in boxes)**

\*NOTE: Equipment are not shown to actual size and scale.



SAFETY HAT



GLOVES



SAFETY GOGGLES



STEPLADDER

### **Matters needing attention**



1. Two or more people are required for assembly.



2. Do not fully tighten the screws until finish each step of installation.

# **MOUNTING BLUEPRINT**

## **Gazebo 12'×12'**









# **CHECK LIST**





















































































Don't fully tighten the screw 1#. It might cause problems on roof's installation.











# Check if the frame shows as pictures below.











































₩5×4













































STEP 4







# STEP 4















Install nettings to the inside track.

STEP 4









# **Care and Cleaning**

Wash frame parts and fabric with mild soap and water, rinse thoroughly.

Dry frame completely and allow the fabric drip dry.

Do not use bleach, acid, or other solvents on the fabric or frame parts.

Please inspect and tighten all bolts or fasteners on a regular basis to ensure proper performance and safety of your gazebo.

## Warranty

### **Frames**

Frames constructions are warranted to be free from defects in material and workmanship for 1 year from item purchased. Damage to frame from negligence won't be covered by this warranty.

#### **Bolts & nuts**

Bolts and nuts are warranted to be free from defects in material and workmanship for 1 year from item purchased. Damage from exposure to chemicals (including but not only oils, spills, fluids) won't be co