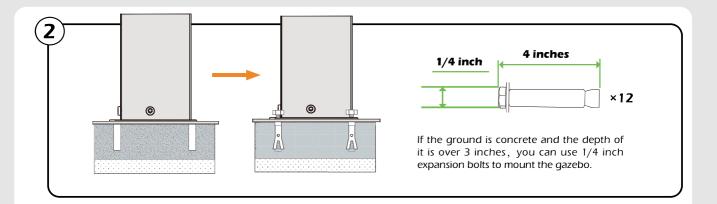

Some parts might have sharp edges/corners. Please follow basic safety precautions to reduce the risk of injuries.

Anchor the gazebo as soon as finish the installation.