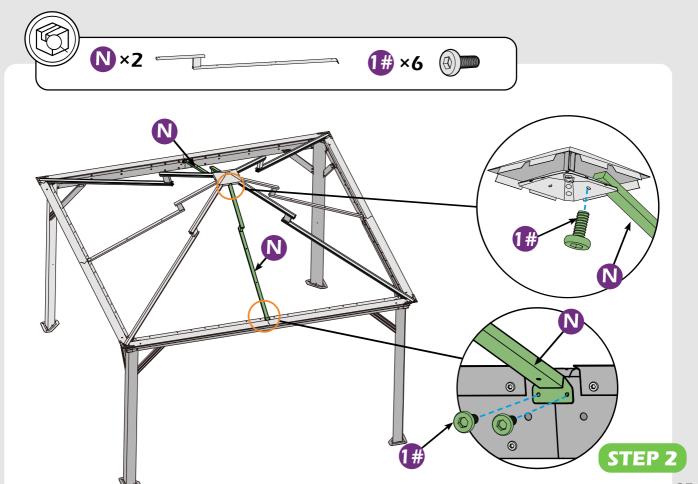

# **CHECK LIST**

Don't fully tighten the screw 1#. It might cause problems on roof's installation.

# Check if the frame shows as pictures below.

₩5×4

STEP 4