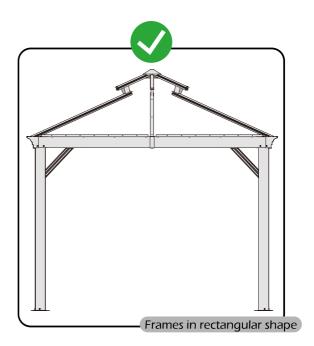

Tools / equipment are not shown to actual size and scale.



LEVEL



RUBBER MALLET



CROSS SCREWDRIVER



DRILL



ALLEN KE' (BIT 5/32")



ALLEN KEY (BIT 7/32")

#### **EQUIPMENT REQUIRED (Not included in boxes)**

\*NOTE: Equipment are not shown to actual size and scale.



SAFETY HAT



GLOVES



SAFETY GOGGLES



STEPLADDER

### **Matters needing attention**



1. Two or more people are required for assembly.



2. Do not fully tighten the screws until finish each step of installation.

# **MOUNTING BLUEPRINT**

## **Gazebo 12'×12'**









# **CHECK LIST**





















































































Don't fully tighten the screw 1#. It might cause problems on roof's installation.











# Check if the frame shows as pictures below.











































₩5×4













































STEP 4







# STEP 4















Install nettings to the inside track.

STEP 4









# **Care and Cleaning**

Wash frame parts and fabric with mild soap and water, rinse thoroughly.

Dry frame completely and allow the fabric drip dry.

Do not use bleach, acid, or other solvents on the fabric or frame parts.

Please inspect and tighten all bolts or fasteners on a regular basis to ensure proper performance and safety of your gazebo.

## Warranty

### **Frames**

Frames constructions are warranted to be free from defects in material and workmanship for 1 year from item purchased. Damage to frame from negligence won't be covered by this warranty.

#### **Bolts & nuts**

Bolts and nuts are warrante