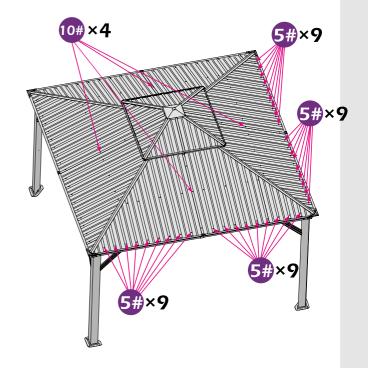

RUBBER MALLET



CROSS SCREWDRIVER



DRILL



ALLEN KE' (BIT 5/32")



ALLEN KEY (BIT 7/32")

#### **EQUIPMENT REQUIRED (Not included in boxes)**

\*NOTE: Equipment are not shown to actual size and scale.



SAFETY HAT



GLOVES



SAFETY GOGGLES



STEPLADDER

### **Matters needing attention**



1. Two or more people are required for assembly.



2. Do not fully tighten the screws until finish each step of installation.

# **MOUNTING BLUEPRINT**

## **Gazebo 12'×12'**









# **CHECK LIST**





















































































Don't fully tighten the screw 1#. It might cause problems on roof's installation.











# Check if the frame shows as pictures below.











































₩5×4













































STEP 4







# STEP 4















Install nettings to the inside track.

STEP 4









# **Care and Cleaning**

Wash frame parts and fabric with mild soap and water, rinse thoroughly.

Dry frame completely and allow the fabric drip dry.

Do not use bleach, acid, or other solvents on the fabric or frame parts.

Please inspect and tighten all bolts or fasteners on a regular basis to ensure proper performance and safety of your gazebo.

## Warranty

### **Frames**

Frames constructions are warranted to be free from defects in material and workmanship for 1 year from item purchased. Damage to frame from negligence won't be covered by this warranty.

#### **Bolts & nuts**

Bolts and nuts are warranted to be free from defects in material and workmanship for 1 year fro