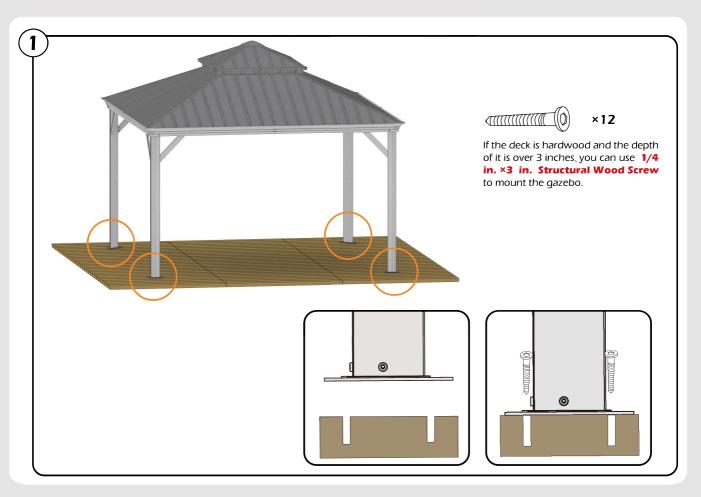

# **CHECK LIST**

Don't fully tighten the screw 1#. It might cause problems on roof's installation.