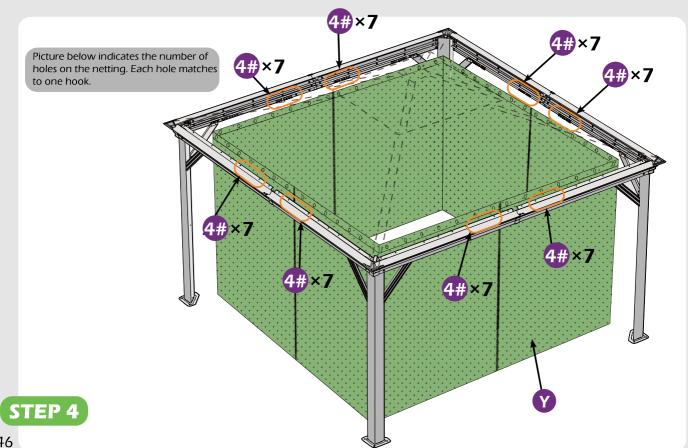

UIPMENT REQUIRED (Not included in boxes)**

\*NOTE: Equipment are not shown to actual size and scale.



SAFETY HAT



GLOVES



SAFETY GOGGLES



STEPLADDER

### **Matters needing attention**



1. Two or more people are required for assembly.



2. Do not fully tighten the screws until finish each step of installation.

# **MOUNTING BLUEPRINT**

## **Gazebo 12'×12'**









# **CHECK LIST**





















































































Don't fully tighten the screw 1#. It might cause problems on roof's installation.











# Check if the frame shows as pictures below.











































₩5×4













































STEP 4







# STEP 4















Install nettings to the inside track.

STEP 4









# **Care and Cleaning**

Wash frame parts and fabric with mild soap and water, rinse thoroughly.

Dry frame completely and allow the fabric drip dry.

Do not use bleach, acid, or other solvents on the fabric or frame parts.

Please inspect and tighten all bolts or fasteners on a regular basis to ensure proper performance and safety of your gazebo.

## Warranty

### **Frames**

Frames constructions are warranted to be free from defects in material and workmanship for 1 year from item purchased. Damage to frame from negligence won't be covered by this warranty.

#### **Bolts & nuts**

Bolts and nuts are warranted to be free from defects in material and workmanship for 1 year from item purchased. Damage from exposure to chemicals (including but not only oils, spills, fluids) won't be