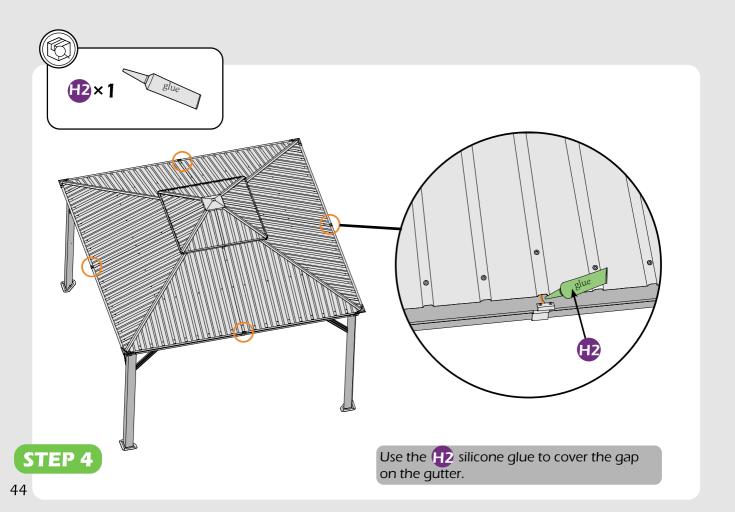

### **Matters needing attention**

1. Two or more people are required for assembly.

2. Do not fully tighten the screws until finish each step of installation.