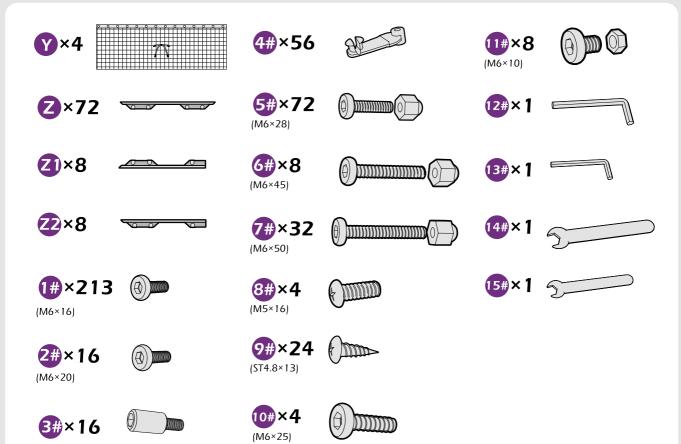

# **CHECK LIST**

Don't fully tighten the screw 1#. It might cause problems on roof's installation.