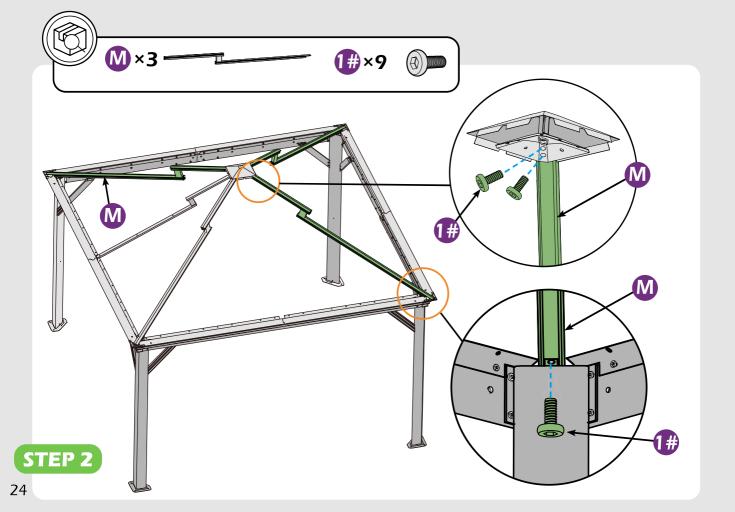

# **CHECK LIST**

Don't fully tighten the screw 1#. It might cause problems on roof's installation.