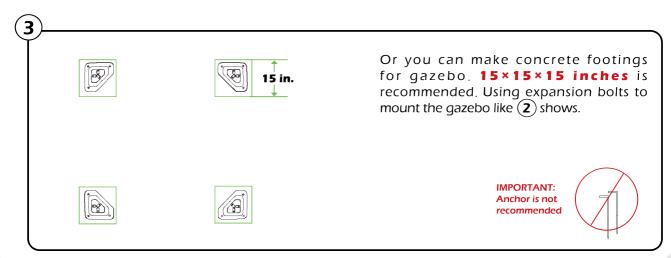

Some parts might have sharp edges/corners. Please follow basic safety precautions to reduce the risk of injuries.

Anchor the gazebo as soon as finish the installation.