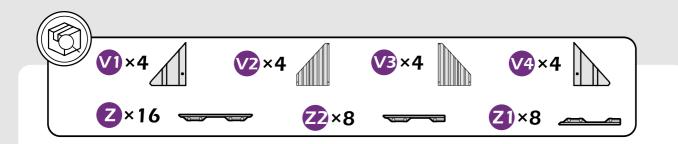

# **CHECK LIST**

Don't fully tighten the screw 1#. It might cause problems on roof's installation.