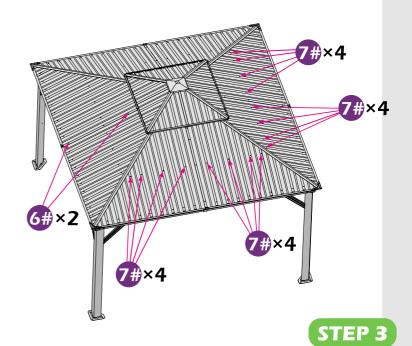

# **CHECK LIST**

Don't fully tighten the screw 1#. It might cause problems on roof's installation.