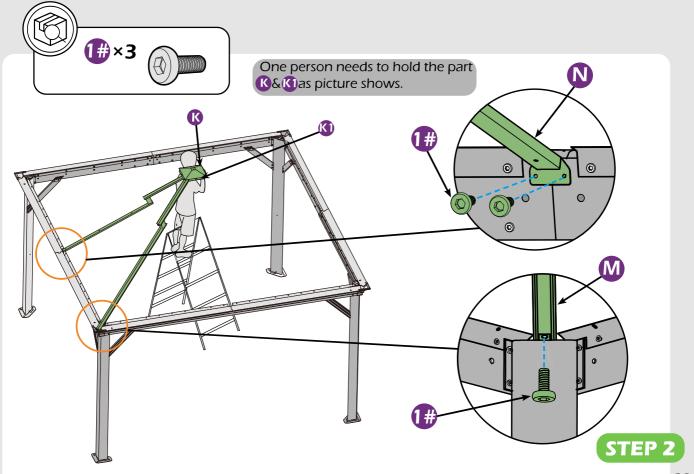

### **Matters needing attention**

1. Two or more people are required for assembly.

2. Do not fully tighten the screws until finish each step of installation.