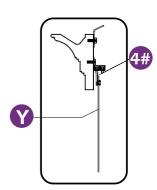

' (BIT 5/32")



ALLEN KEY (BIT 7/32")

#### **EQUIPMENT REQUIRED (Not included in boxes)**

\*NOTE: Equipment are not shown to actual size and scale.



SAFETY HAT



GLOVES



SAFETY GOGGLES



STEPLADDER

### **Matters needing attention**



1. Two or more people are required for assembly.



2. Do not fully tighten the screws until finish each step of installation.

# **MOUNTING BLUEPRINT**

## **Gazebo 12'×12'**









# **CHECK LIST**





















































































Don't fully tighten the screw 1#. It might cause problems on roof's installation.











# Check if the frame shows as pictures below.











































₩5×4













































STEP 4







# STEP 4















Install nettings to the inside track.

STEP 4









# **Care and Cleaning**

Wash frame parts and fabric with mild soap and water, rinse thoroughly.

Dry frame completely and allow the fabric drip dry.

Do not use bleach, acid, or other solvents on the fabric or frame parts.

Please inspect and tighten all bolts or fasteners on a regular basis to ensure proper performance and safety of your gazebo.

## Warranty

### **Frames**

Frames constructions are warranted to be free from defects in material and workmanship for 1 year from item purchased. Damage to frame from negligence won't be covered by this warranty.

#### **Bolts & nuts**

Bolts and nuts are warranted to be free from defects in material and workmanship for 1 year from item purchased. Damage from exposure to chemicals (inclu