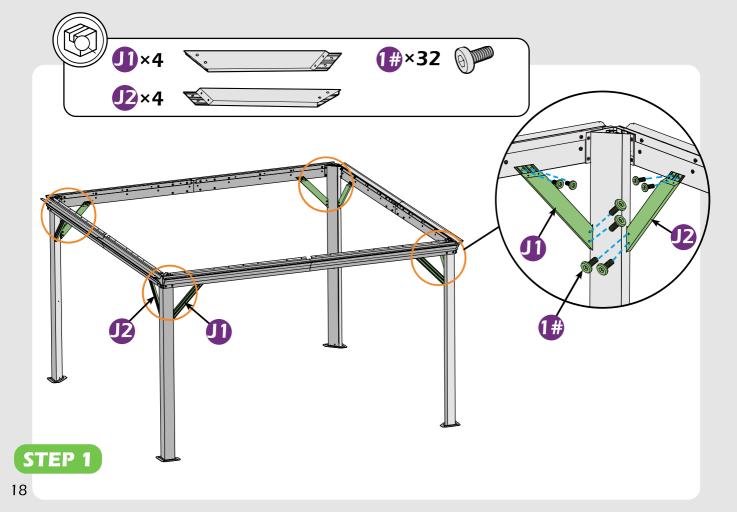

# **CHECK LIST**

Don't fully tighten the screw 1#. It might cause problems on roof's installation.