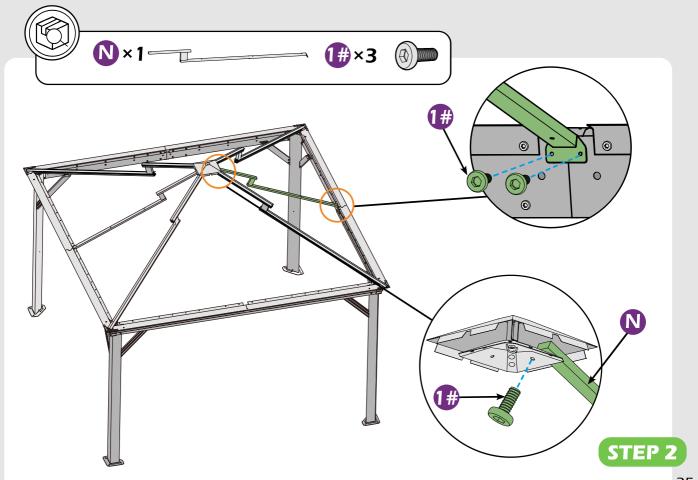

# **CHECK LIST**

Don't fully tighten the screw 1#. It might cause problems on roof's installation.

# Check if the frame shows as pictures below.

₩5×4

STEP 4