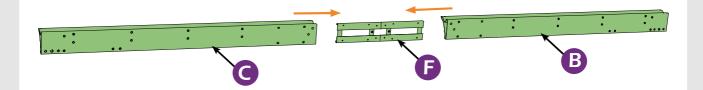

# **CHECK LIST**

Don't fully tighten the screw 1#. It might cause problems on roof's installation.