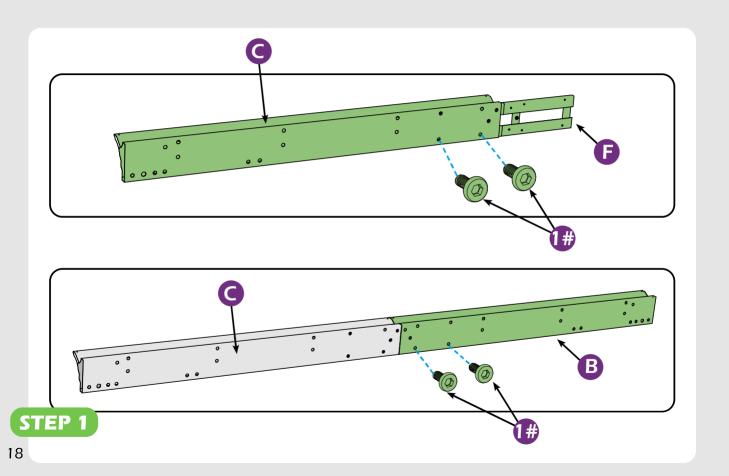

## **CHECK LIST**

Don't fully tighten the screw 1#. It might cause problems on roof's installation.