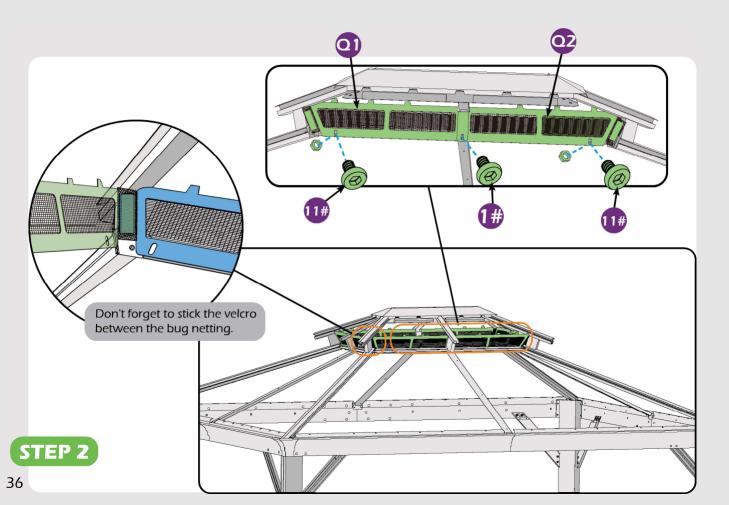

## **CHECK LIST**

Don't fully tighten the screw 1#. It might cause problems on roof's installation.