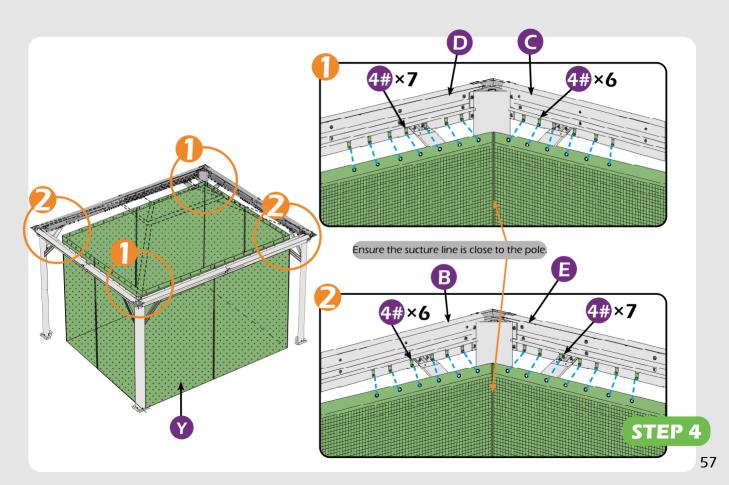

## **CHECK LIST**

Don't fully tighten the screw 1#. It might cause problems on roof's installation.