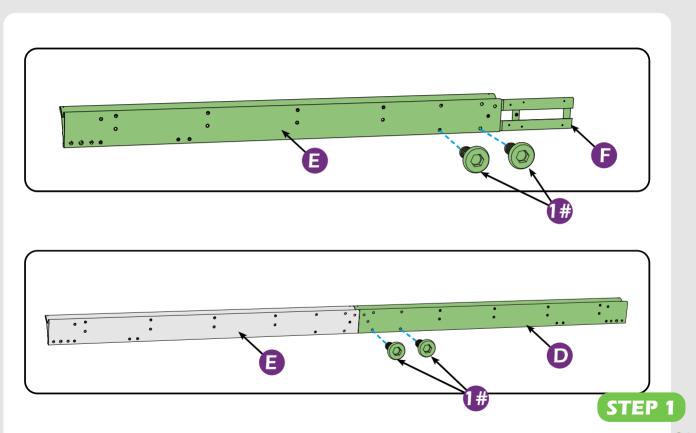

## **CHECK LIST**

Don't fully tighten the screw 1#. It might cause problems on roof's installation.