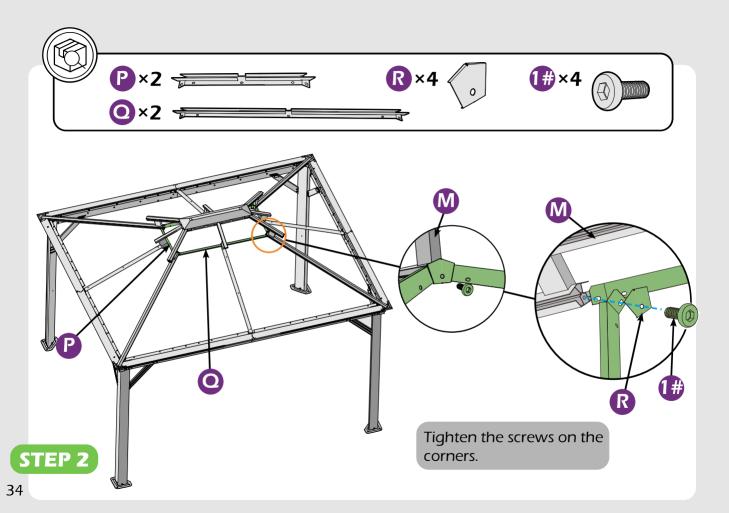

## **CHECK LIST**

Don't fully tighten the screw 1#. It might cause problems on roof's installation.