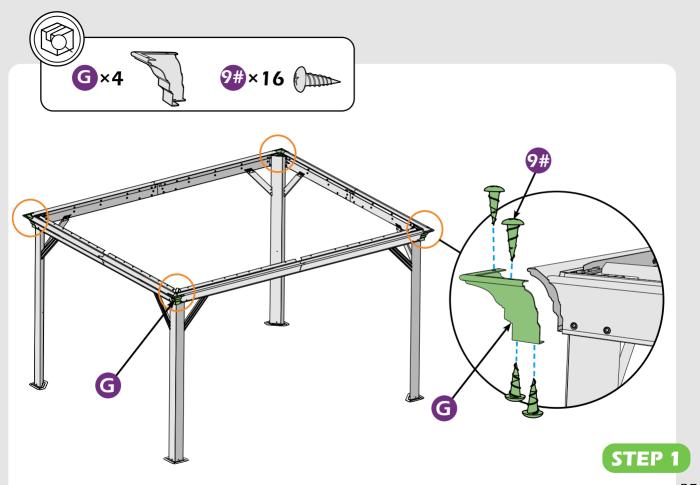

## **CHECK LIST**

Don't fully tighten the screw 1#. It might cause problems on roof's installation.