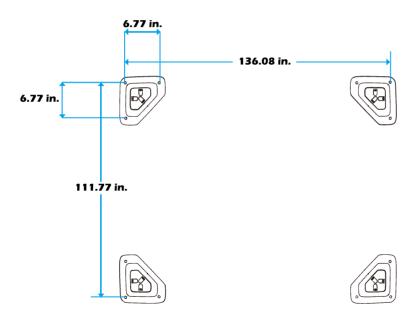

CHOKE HAZARD

THIS ITEM CONTAINS SMALL PARTS WHICH CAN BE SWALLOWED BY CHILDREN.
PLEASE KEEP IT AWAY FROM CHILDREN UNDER 3 YEARS OLD and PETS DURING INSTALLATION.

#### Pre-assembly

#### TOOLS THAT MAY BE REQUIRED (Not included in boxes)

\*NOTE: Tools / equipment are not shown to actual size and scale.



LEVEL



RUBBER MALLET



CROSS SCREWDRIVER



DRILL



ALLEN KEY (BIT 5/32")



ALLEN KEY (BIT 7/32")

#### **EQUIPMENT REQUIRED** ( Not included in boxes )

\*NOTE: Equipment are not shown to actual size and scale.



SAFETY HAT



GLOVES



SAFETY GOGGLES



STEPLADDER

#### **Matters needing attention**



1. Two or more people are required for assembly.



2. Do not fully tighten the screws until finish each step of installation.

## **MOUNTING BLUEPRINT**

### **Gazebo 10'×12'**









## **CHECK LIST**































































Don't fully tighten the screw 1#. It might cause problems on roof's installation.











## Check if the frame shows as pictures below.





































₩6×2

₩5×2



w4×2



**24**×2 ∈



































































Here are two rails for curtains and netting.











Here are two rails for curtains and netting.





















# **Care and Cleaning**

Wash frame parts and fabric with mild soap and water, rinse thoroughly.

Dry frame completely and allow the fabric drip dry.

Do not use bleach, acid, or other solvents on the fabric or frame parts.

Please inspect and tighten all bolts or fasteners on a regular basis to ensure proper p