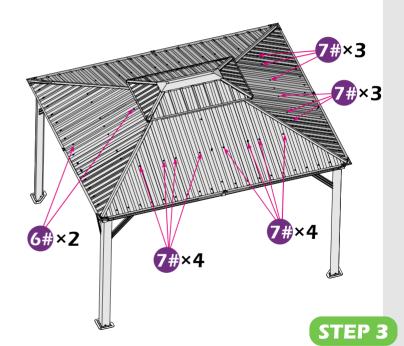

SS SCREWDRIVER



DRILL



ALLEN KEY (BIT 5/32")



ALLEN KEY (BIT 7/32")

#### **EQUIPMENT REQUIRED** ( Not included in boxes )

\*NOTE: Equipment are not shown to actual size and scale.



SAFETY HAT



GLOVES



SAFETY GOGGLES



STEPLADDER

#### **Matters needing attention**



1. Two or more people are required for assembly.



2. Do not fully tighten the screws until finish each step of installation.

## **MOUNTING BLUEPRINT**

### **Gazebo 10'×12'**









## **CHECK LIST**































































Don't fully tighten the screw 1#. It might cause problems on roof's installation.











## Check if the frame shows as pictures below.





































₩6×2

₩5×2



w4×2



**24**×2 ∈



































































Here are two rails for curtains and netting.











Here are two rails for curtains and netting.





















# **Care and Cleaning**

Wash frame parts and fabric with mild soap and water, rinse thoroughly.

Dry frame completely and allow the fabric drip dry.

Do not use bleach, acid, or other solvents on the fabric or frame parts.

Please inspect and tighten all bolts or fasteners on a regular basis to ensure proper performance and safety of your gazebo.

## Warranty

#### **Frames**

Frames constructions are warranted to be free from defects in material and workmanship for 1 year from item purchased. Damage to frame from negligence won't be covered by this warranty.

#### **Bolts & nuts**

Bolts and nuts are warranted to be free from defects in mat