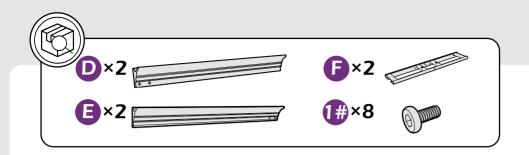

## **CHECK LIST**

Don't fully tighten the screw 1#. It might cause problems on roof's installation.