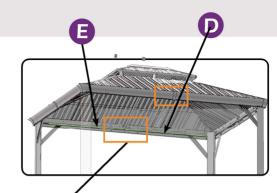

## Check if the frame shows as pictures below.

₩6×2

₩5×2

w4×2

**24**×2 ∈

Here are two rails for curtains and netting.

Here are two rails for curtains and netting.