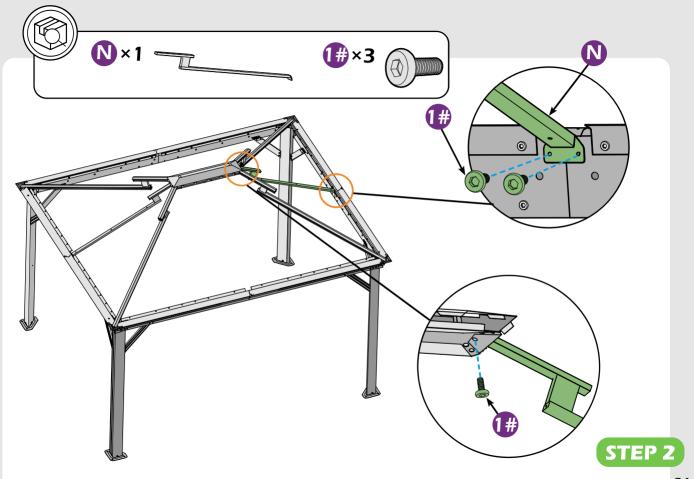

## **CHECK LIST**

Don't fully tighten the screw 1#. It might cause problems on roof's installation.