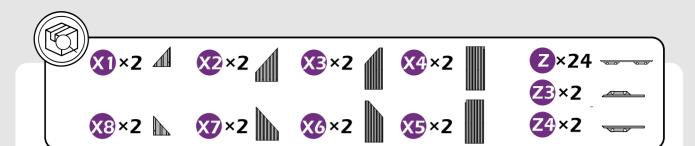

## **CHECK LIST**

Don't fully tighten the screw 1#. It might cause problems on roof's installation.