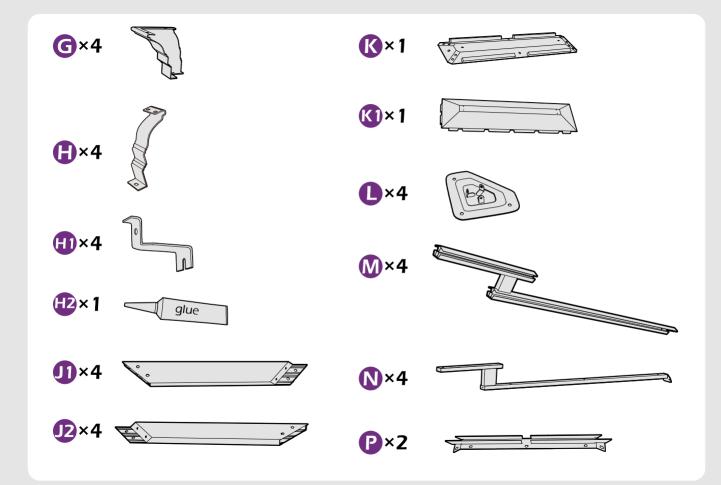

## **CHECK LIST**

Don't fully tighten the screw 1#. It might cause problems on roof's installation.