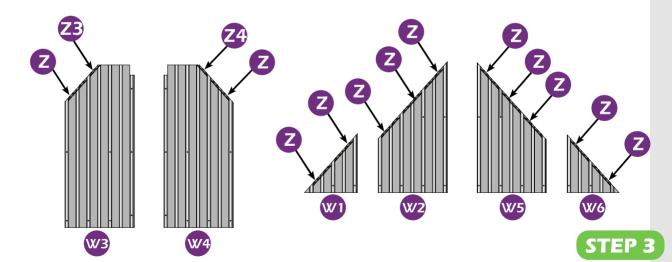

## Check if the frame shows as pictures below.

₩6×2

₩5×2

w4×2

**24**×2 ∈

Here are two rails for curtains and netting.

Here are two rails for curtains and netting.