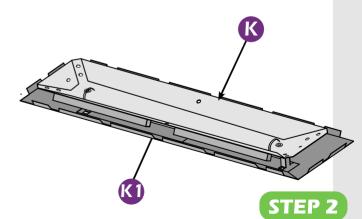

## **CHECK LIST**

Don't fully tighten the screw 1#. It might cause problems on roof's installation.