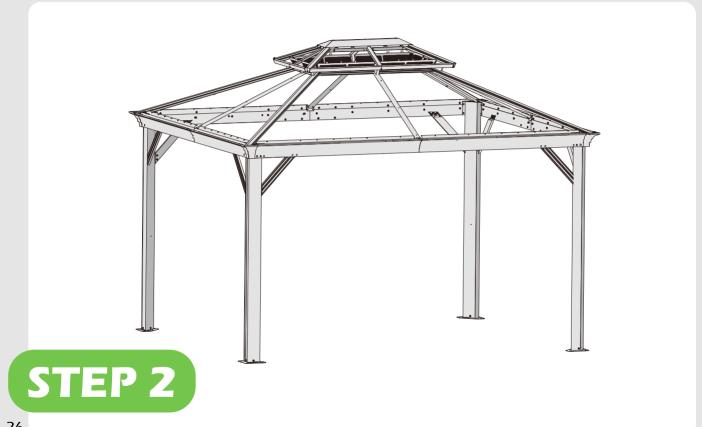

EASE KEEP IT AWAY FROM CHILDREN UNDER 3 YEARS OLD and PETS DURING INSTALLATION.

#### Pre-assembly

#### TOOLS THAT MAY BE REQUIRED (Not included in boxes)

\*NOTE: Tools / equipment are not shown to actual size and scale.



LEVEL



RUBBER MALLET



CROSS SCREWDRIVER



DRILL



ALLEN KEY (BIT 5/32")



ALLEN KEY (BIT 7/32")

#### **EQUIPMENT REQUIRED** ( Not included in boxes )

\*NOTE: Equipment are not shown to actual size and scale.



SAFETY HAT



GLOVES



SAFETY GOGGLES



STEPLADDER

#### **Matters needing attention**



1. Two or more people are required for assembly.



2. Do not fully tighten the screws until finish each step of installation.

## **MOUNTING BLUEPRINT**

### **Gazebo 10'×12'**









## **CHECK LIST**































































Don't fully tighten the screw 1#. It might cause problems on roof's installation.











## Check if the frame shows as pictures below.





































₩6×2

₩5×2



w4×2



**24**×2 ∈



































































Here are two rails for curtains and netting.











Here are two rails for curtains and netting.





















# **Care and Cleaning**

Wash frame parts and fabric with mild soap and water, rinse thoroughly.

Dry frame completely and allow the fabric drip dry.

Do not use bleach, acid, or other solvents on the fabric or frame parts.

Please inspect and tighten all bolts or fasteners on a regular basis to ensure proper performance and safety of your gazebo.

## Warranty

#### **Frames**

Frames constru