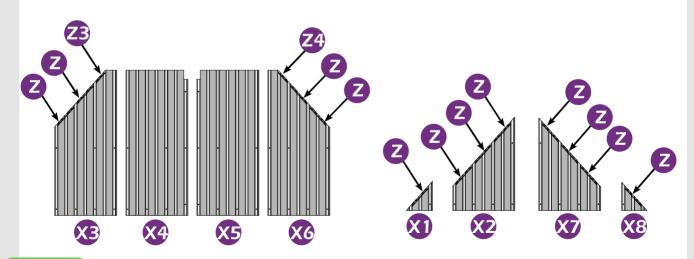

## Check if the frame shows as pictures below.

₩6×2

₩5×2

w4×2

**24**×2 ∈

Here are two rails for curtains and netting.

Here are two rails for curtains and netting.