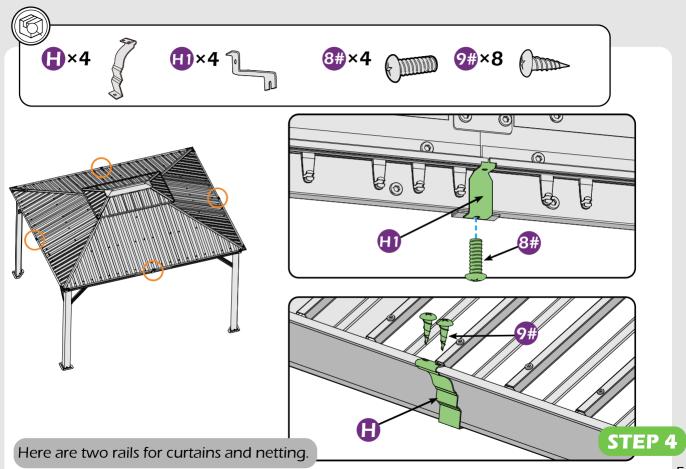

## Check if the frame shows as pictures below.

₩6×2

₩5×2

w4×2

**24**×2 ∈

Here are two rails for curtains and netting.

Here are two rails for curtains and netting.