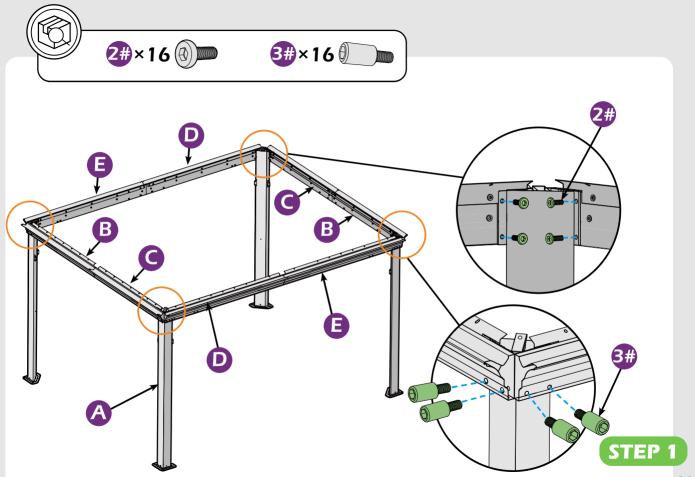

## **CHECK LIST**

Don't fully tighten the screw 1#. It might cause problems on roof's installation.