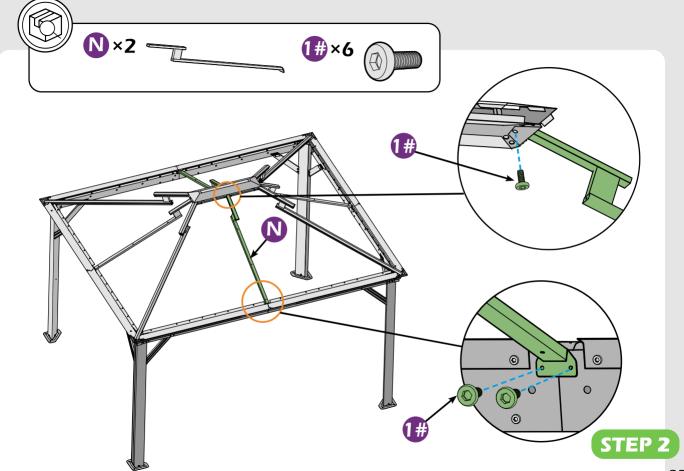

## **CHECK LIST**

Don't fully tighten the screw 1#. It might cause problems on roof's installation.