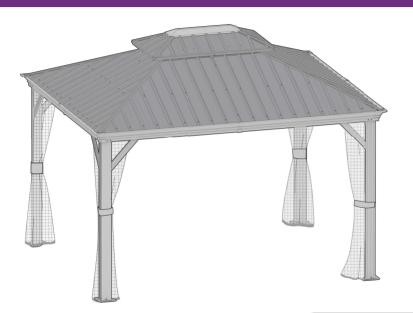

# **PURPLE LEAF**

10'×12'

TEAK HARDTOP GAZEBO WITH DOUBLE ROOF

## **MOUNTING BLUEPRINT**

### **Gazebo 10'×12'**