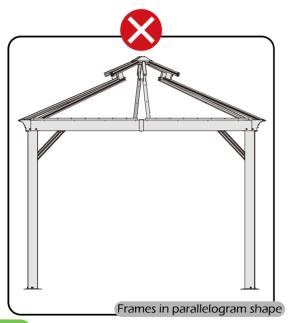

## Check if the frame shows as pictures below.

₩6×2

₩5×2

w4×2

**24**×2 ∈

Here are two rails for curtains and netting.

Here are two rails for curtains and netting.