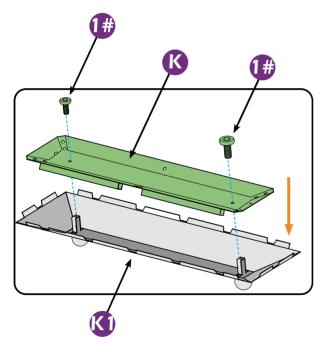

## **CHECK LIST**

Don't fully tighten the screw 1#. It might cause problems on roof's installation.