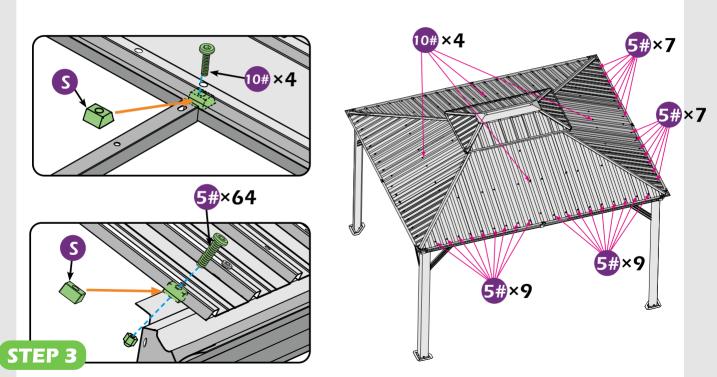

## **CHECK LIST**

Don't fully tighten the screw 1#. It might cause problems on roof's installation.