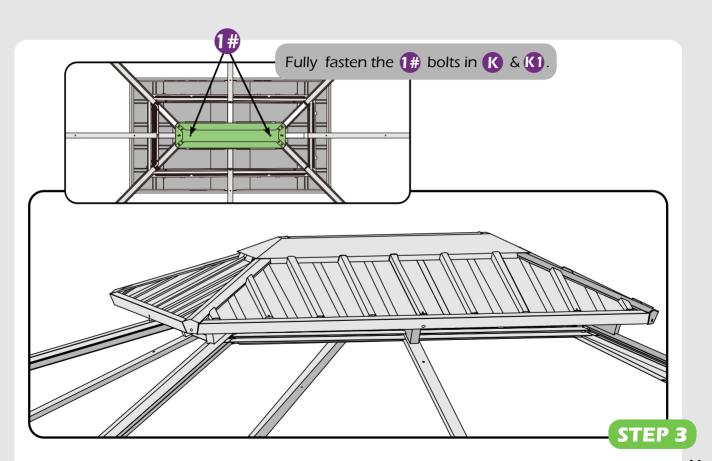

## **CHECK LIST**

Don't fully tighten the screw 1#. It might cause problems on roof's installation.