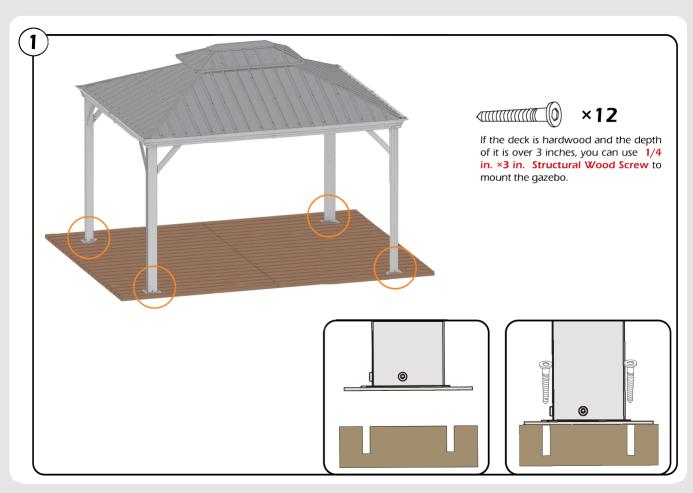

Some parts might have sharp edges/corners. Please follow basic safety precautions to reduce the risk of injuries.

Anchor the gazebo as soon as finish the installation.