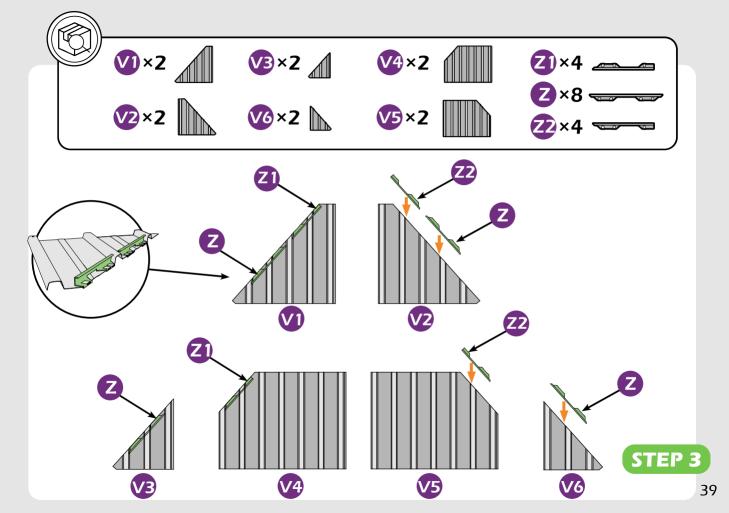

## **CHECK LIST**

Don't fully tighten the screw 1#. It might cause problems on roof's installation.