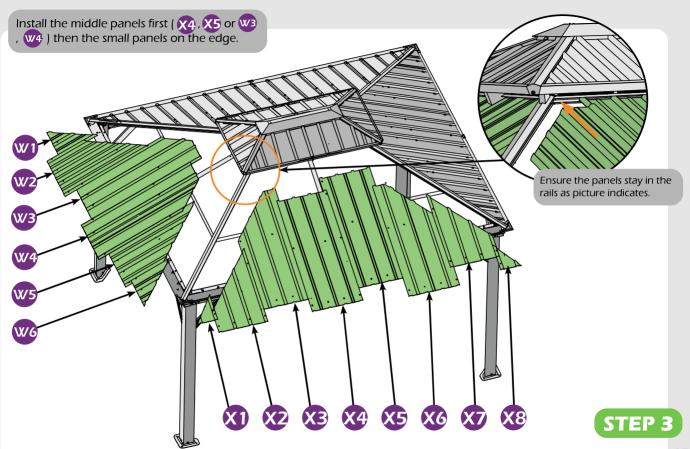

## **CHECK LIST**

Don't fully tighten the screw 1#. It might cause problems on roof's installation.