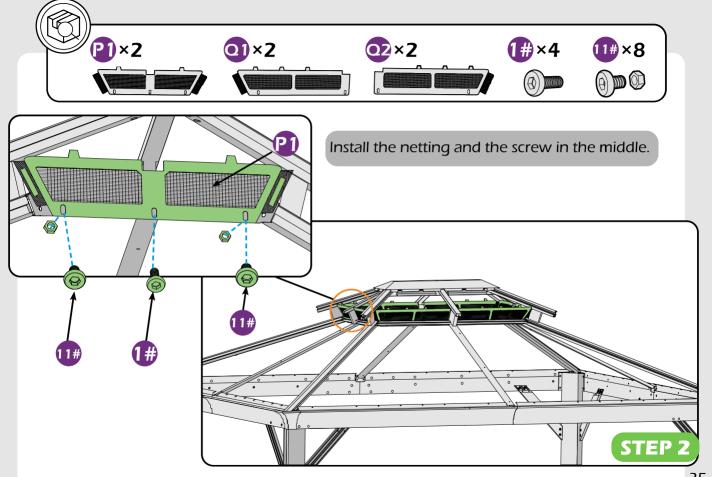

## **CHECK LIST**

Don't fully tighten the screw 1#. It might cause problems on roof's installation.