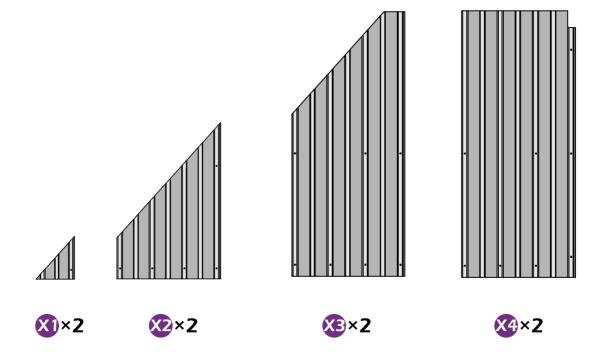

## Check if the frame shows as pictures below.

₩6×2

₩5×2

w4×2

**24**×2 ∈

Here are two rails for curtains and netting.

Here are two rails for curtains and netting.