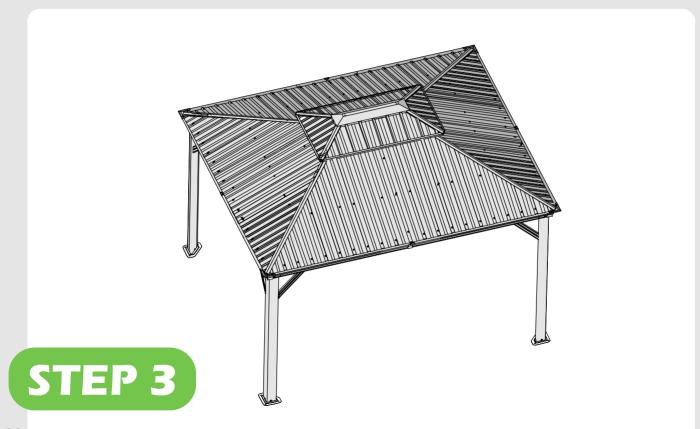

## **CHECK LIST**

Don't fully tighten the screw 1#. It might cause problems on roof's installation.