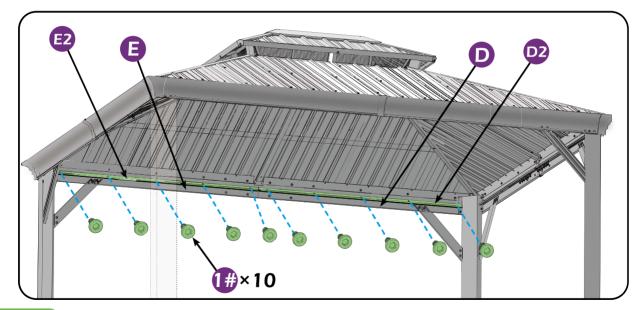

## **CHECK LIST**

Don't fully tighten the screw 1#. It might cause problems on roof's installation.