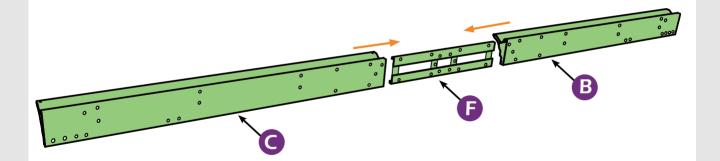

## **CHECK LIST**

Don't fully tighten the screw 1#. It might cause problems on roof's installation.