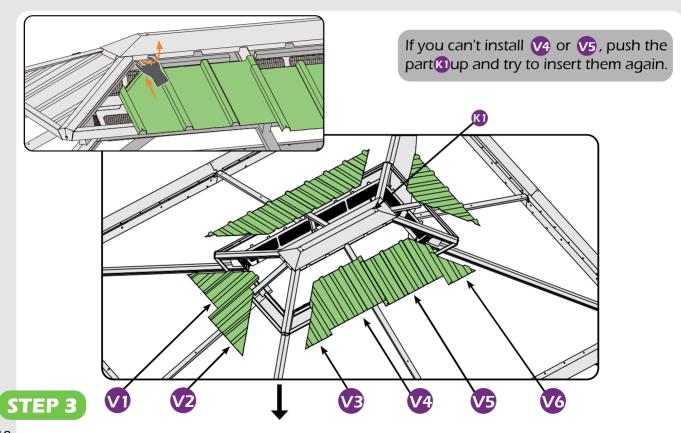

## **CHECK LIST**

Don't fully tighten the screw 1#. It might cause problems on roof's installation.