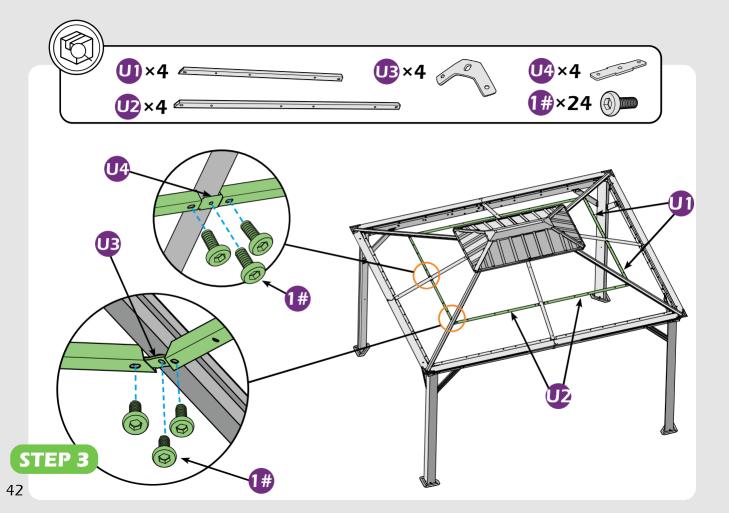

## **CHECK LIST**

Don't fully tighten the screw 1#. It might cause problems on roof's installation.