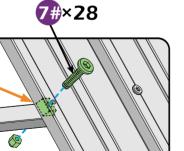

## **CHECK LIST**

Don't fully tighten the screw 1#. It might cause problems on roof's installation.