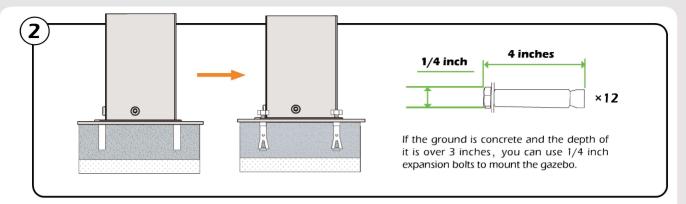

Some parts might have sharp edges/corners. Please follow basic safety precautions to reduce the risk of injuries.

Anchor the gazebo as soon as finish the installation.