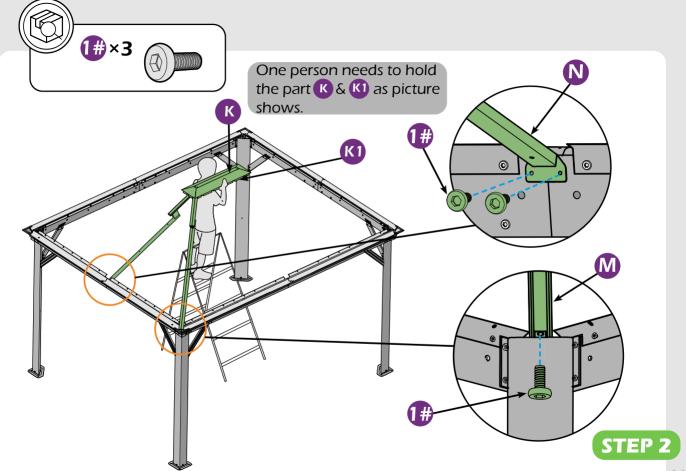

## **CHECK LIST**

Don't fully tighten the screw 1#. It might cause problems on roof's installation.