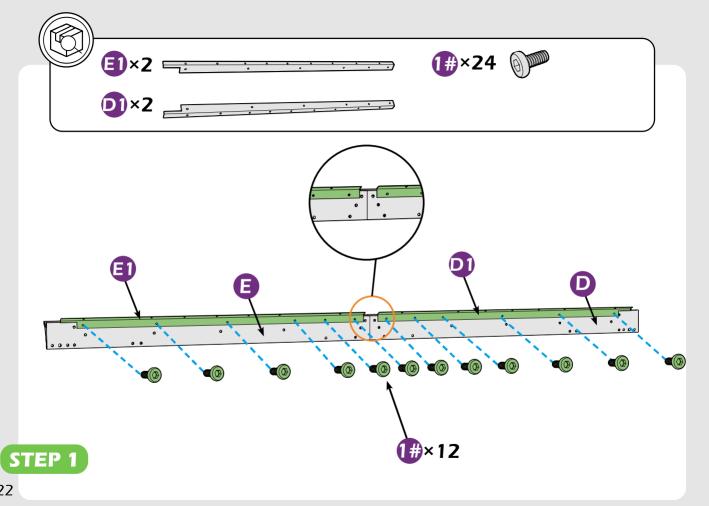

## **CHECK LIST**

Don't fully tighten the screw 1#. It might cause problems on roof's installation.