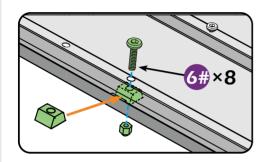

## **CHECK LIST**

Don't fully tighten the screw 1#. It might cause problems on roof's installation.