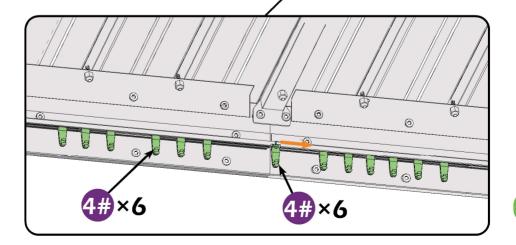

## **CHECK LIST**

Don't fully tighten the screw 1#. It might cause problems on roof's installation.