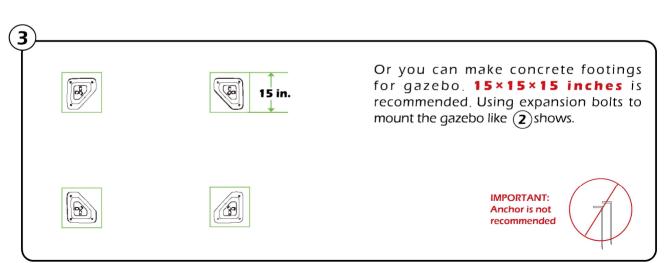

Some parts might have sharp edges/corners. Please follow basic safety precautions to reduce the risk of injuries.

Anchor the gazebo as soon as finish the installation.