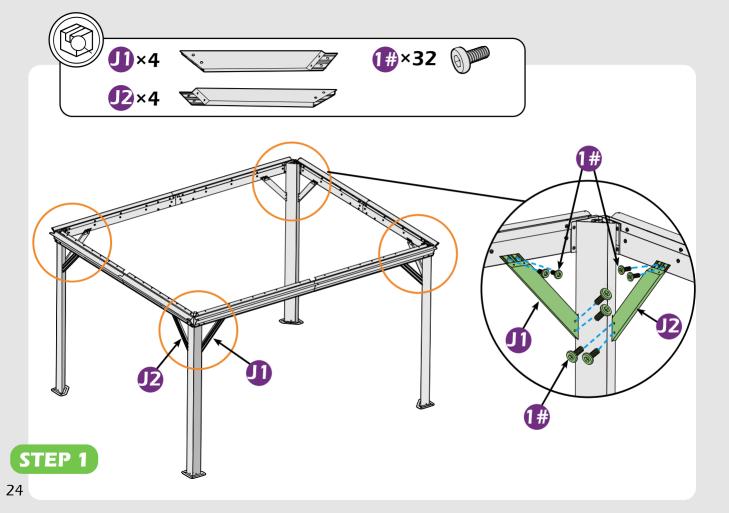

## **CHECK LIST**

Don't fully tighten the screw 1#. It might cause problems on roof's installation.