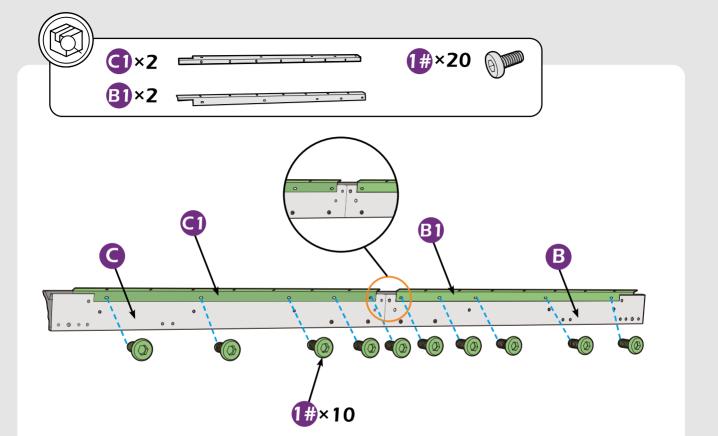

## **CHECK LIST**

Don't fully tighten the screw 1#. It might cause problems on roof's installation.