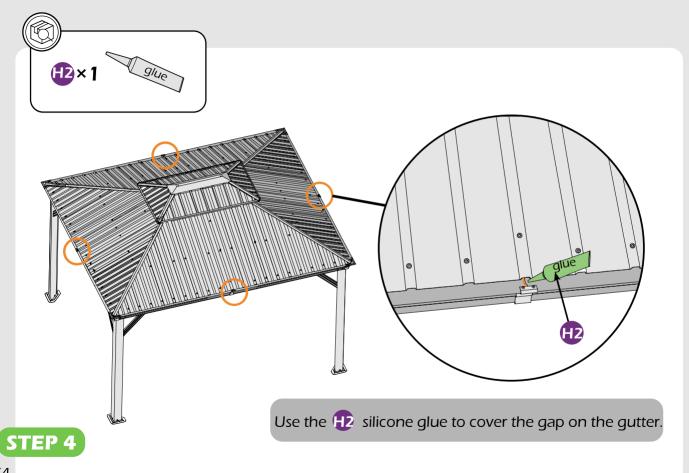

## **CHECK LIST**

Don't fully tighten the screw 1#. It might cause problems on roof's installation.