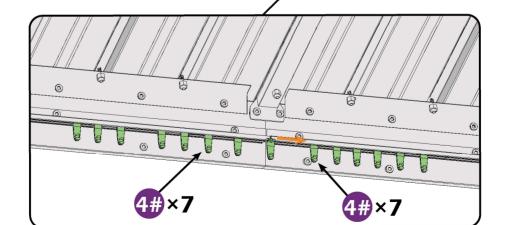

## **CHECK LIST**

Don't fully tighten the screw 1#. It might cause problems on roof's installation.