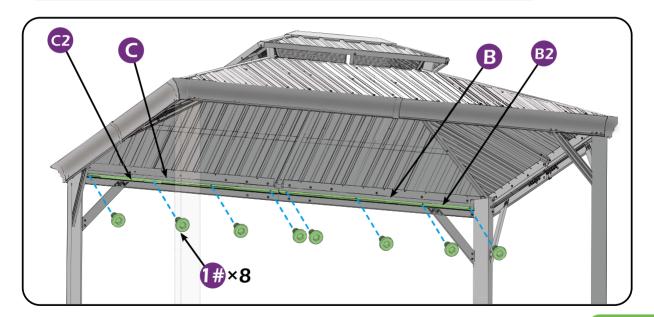

## **CHECK LIST**

Don't fully tighten the screw 1#. It might cause problems on roof's installation.