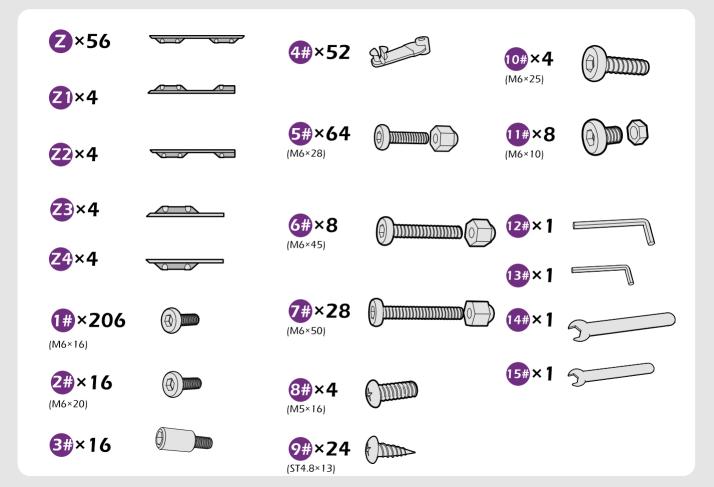

## **CHECK LIST**

Don't fully tighten the screw 1#. It might cause problems on roof's installation.