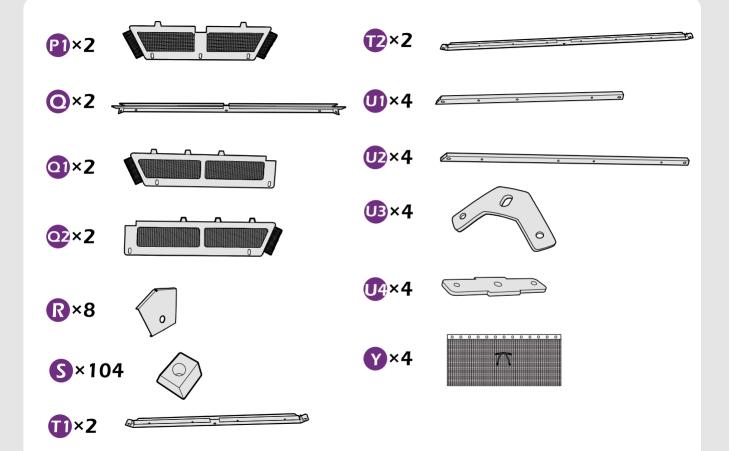

## **CHECK LIST**

Don't fully tighten the screw 1#. It might cause problems on roof's installation.