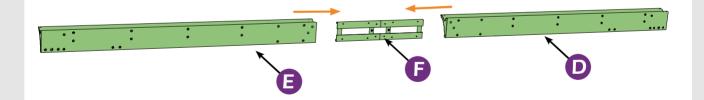

## **CHECK LIST**

Don't fully tighten the screw 1#. It might cause problems on roof's installation.