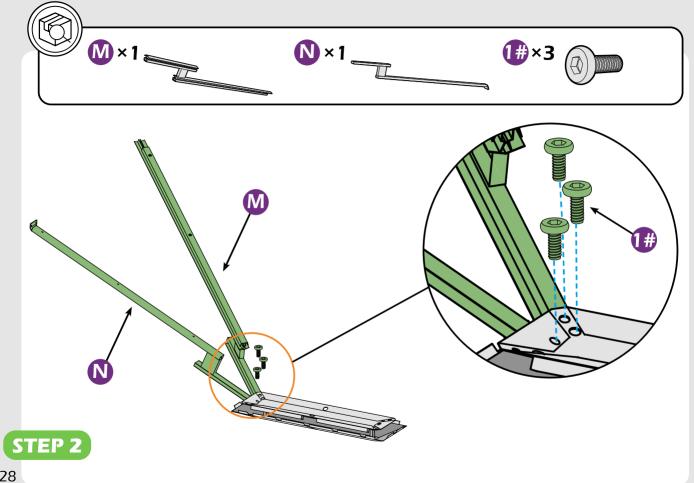

## **CHECK LIST**

Don't fully tighten the screw 1#. It might cause problems on roof's installation.