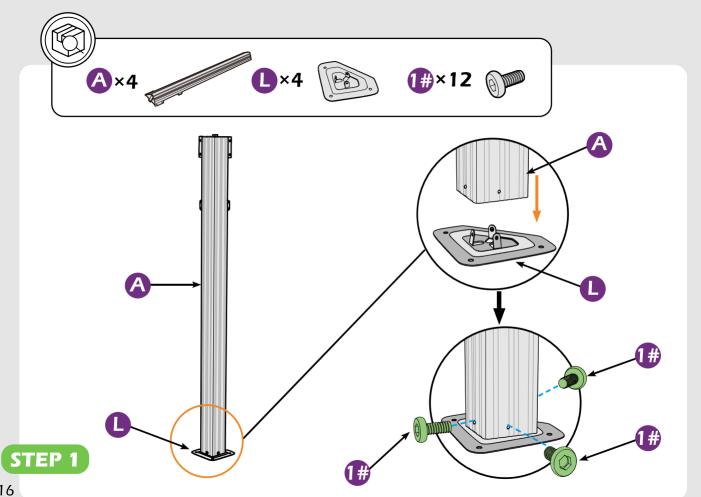

## **CHECK LIST**

Don't fully tighten the screw 1#. It might cause problems on roof's installation.