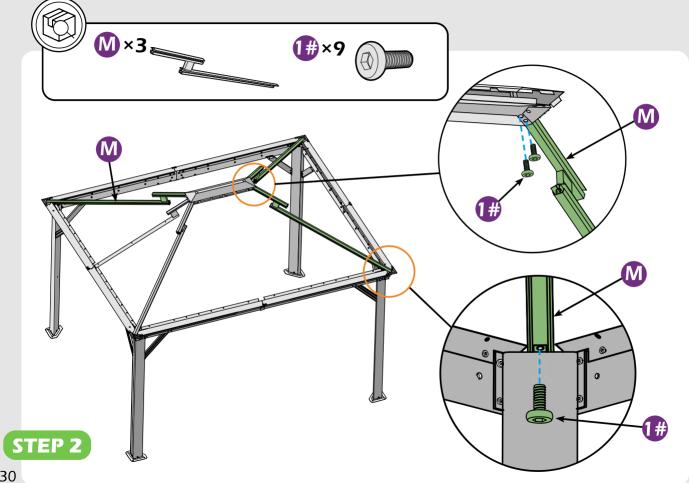

## **CHECK LIST**

Don't fully tighten the screw 1#. It might cause problems on roof's installation.