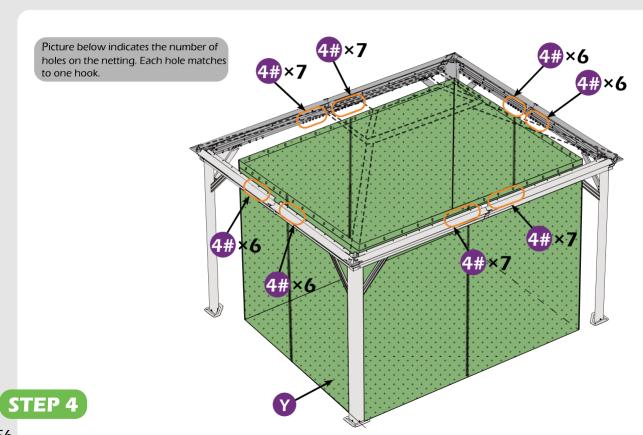

pment are not shown to actual size and scale.



SAFETY HAT



GLOVES



SAFETY GOGGLES



STEPLADDER

#### **Matters needing attention**



1. Two or more people are required for assembly.



2. Do not fully tighten the screws until finish each step of installation.

## **MOUNTING BLUEPRINT**

### **Gazebo 10'×12'**









## **CHECK LIST**































































Don't fully tighten the screw 1#. It might cause problems on roof's installation.











## Check if the frame shows as pictures below.





































₩6×2

₩5×2



w4×2



**24**×2 ∈



































































Here are two rails for curtains and netting.











Here are two rails for curtains and netting.





















# **Care and Cleaning**

Wash frame parts and fabric with mild soap and water, rinse thoroughly.

Dry frame completely and allow the fabric drip dry.

Do not use bleach, acid, or other solvents on the fabric or frame parts.

Please inspect and tighten all bolts or fasteners on a regular basis to ensure proper performance and safety of your gazebo.

## Warranty

#### **Frames**

Frames constructions are warranted to be free from defects in material and workmanship for 1 year from item purchased. Damage to frame from negligence won't be covered by this warranty.

#### **Bolts & nuts**

Bolts and nuts are warranted to be free from defects in material and workmanship for 1 year from item purchased. Damage from exposure to chemicals (including but not only oils, spills, fluids) won't be