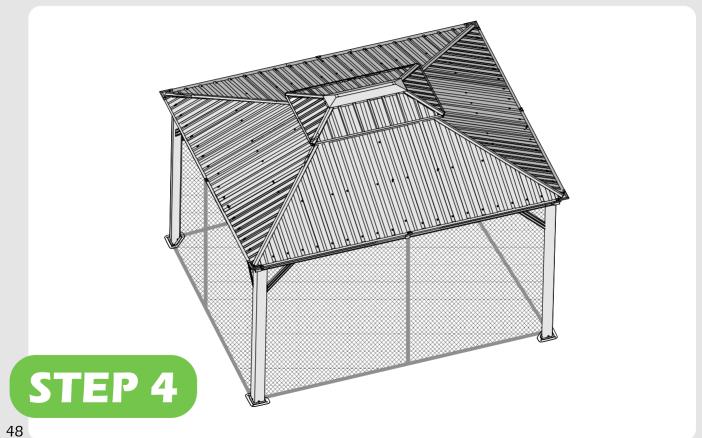

SCREWDRIVER



DRILL



ALLEN KEY (BIT 5/32")



ALLEN KEY (BIT 7/32")

#### **EQUIPMENT REQUIRED** ( Not included in boxes )

\*NOTE: Equipment are not shown to actual size and scale.



SAFETY HAT



GLOVES



SAFETY GOGGLES



STEPLADDER

#### **Matters needing attention**



1. Two or more people are required for assembly.



2. Do not fully tighten the screws until finish each step of installation.

## **MOUNTING BLUEPRINT**

### **Gazebo 10'×12'**









## **CHECK LIST**































































Don't fully tighten the screw 1#. It might cause problems on roof's installation.











## Check if the frame shows as pictures below.





































₩6×2

₩5×2



w4×2



**24**×2 ∈



































































Here are two rails for curtains and netting.











Here are two rails for curtains and netting.





















# **Care and Cleaning**

Wash frame parts and fabric with mild soap and water, rinse thoroughly.

Dry frame completely and allow the fabric drip dry.

Do not use bleach, acid, or other solvents on the fabric or frame parts.

Please inspect and tighten all bolts or fasteners on a regular basis to ensure proper performance and safety of your gazebo.

## Warranty

#### **Frames**

Frames constructions are warranted to be free from defects in material and workmanship for 1 year from item purchased. Damage to frame from negligence won't be covered by this warranty.

#### **Bolts & nuts**

Bolts and nuts are warranted to be free from defects in mater