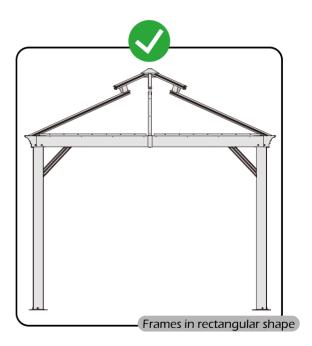

## Check if the frame shows as pictures below.

₩6×2

₩5×2

w4×2

**24**×2 ∈

Here are two rails for curtains and netting.

Here are two rails for curtains and netting.