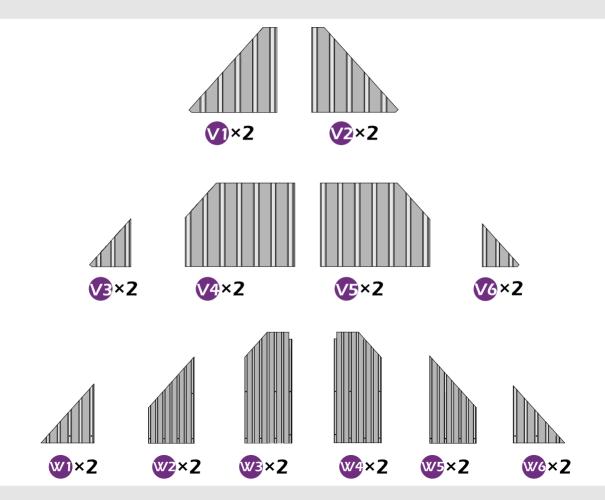

## Check if the frame shows as pictures below.

₩6×2

₩5×2

w4×2

**24**×2 ∈

Here are two rails for curtains and netting.

Here are two rails for curtains and netting.