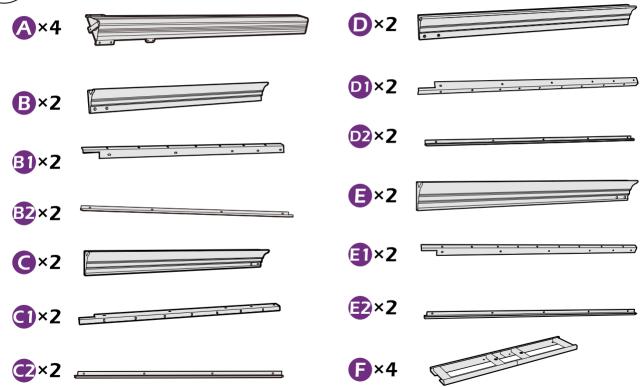

## **CHECK LIST**

Don't fully tighten the screw 1#. It might cause problems on roof's installation.