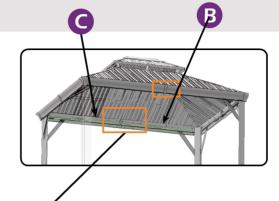

## **CHECK LIST**

Don't fully tighten the screw 1#. It might cause problems on roof's installation.