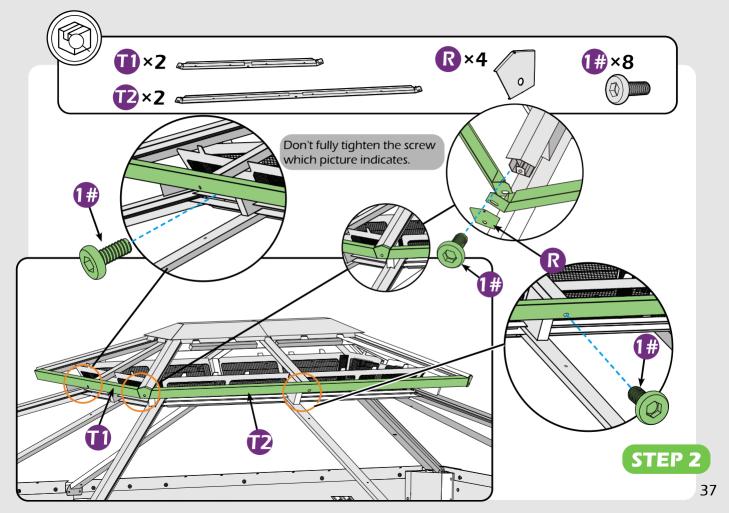

## **CHECK LIST**

Don't fully tighten the screw 1#. It might cause problems on roof's installation.