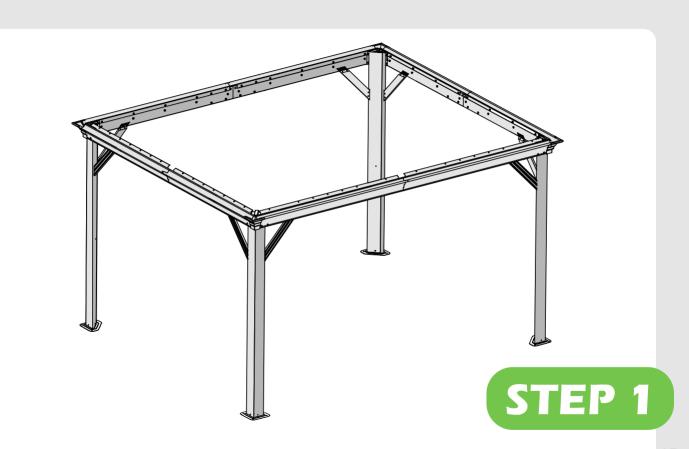

SWALLOWED BY CHILDREN.
PLEASE KEEP IT AWAY FROM CHILDREN UNDER 3 YEARS OLD and PETS DURING INSTALLATION.

#### Pre-assembly

#### TOOLS THAT MAY BE REQUIRED (Not included in boxes)

\*NOTE: Tools / equipment are not shown to actual size and scale.



LEVEL



RUBBER MALLET



CROSS SCREWDRIVER



DRILL



ALLEN KEY (BIT 5/32")



ALLEN KEY (BIT 7/32")

#### **EQUIPMENT REQUIRED** ( Not included in boxes )

\*NOTE: Equipment are not shown to actual size and scale.



SAFETY HAT



GLOVES



SAFETY GOGGLES



STEPLADDER

#### **Matters needing attention**



1. Two or more people are required for assembly.



2. Do not fully tighten the screws until finish each step of installation.

## **MOUNTING BLUEPRINT**

### **Gazebo 10'×12'**









## **CHECK LIST**































































Don't fully tighten the screw 1#. It might cause problems on roof's installation.











## Check if the frame shows as pictures below.





































₩6×2

₩5×2



w4×2



**24**×2 ∈



































































Here are two rails for curtains and netting.











Here are two rails for curtains and netting.





















# **Care and Cleaning**

Wash frame parts and fabric with mild soap and water, rinse thoroughly.

Dry frame completely and allow the fabric drip dry.

Do not use bleach, acid, or other solvents on the fabric or frame parts.

Please inspect and tighten all bolts or fasteners on a regular basis to ensure proper performance and safety of your gazebo.

## Warranty

####