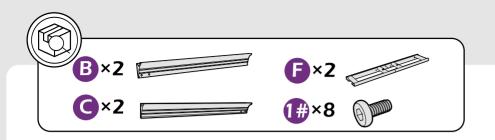

## **CHECK LIST**

Don't fully tighten the screw 1#. It might cause problems on roof's installation.