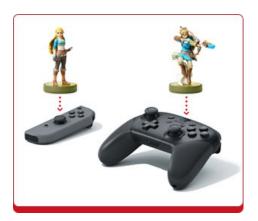

\* Beware, the different console or controller's amiibo scan area are different, you need follow the instruction blow to put the amiibo on right area.

You can tap your amiibo to the right Joy-Con controller's Right Stick or the Nintendo Switch Pro Controller's NFC touchpoint.