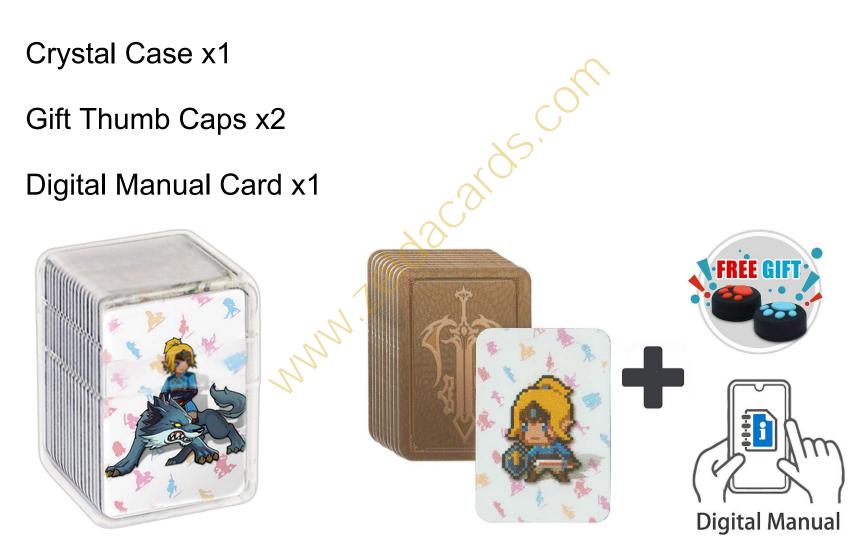

# ZELDA CARDS

Most Complete Amiibo Cards Pack

# **User Manual**

# **Package List**

Amiibo Nfc Cards 22/23/24 Pcs x1



#### I. How To Unlock the Amiibo Rune Guide

Before you can get the Amiibo Rune, complete the first Rune Trial / Shrine in the Great Plateau.

Once you've unlocked the first rune and now how to use it, it's time to start summoning amiibo rewards.



- 1. Go to the Main Menu screen and select "amiibo" from the options.
- 2. Accept and agree to add amiibo functionality to Breath of the Wild
- 3. Continue your game and hold [Up] on the Left Joy-Con to select the amiibo run it's on the far right, with an "a" icon.
- 4. Tap the [L] shoulder button to activate the rune. You can now scan your amiibo.

A circle will appear. Tap [Up] or [Down] on the Left Joy-Con to set the distance — either far or close. Make sure you select an area that's clear before summoning!

- 5. Place the amiibo over the