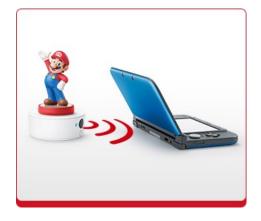

#### I. How To Unlock the Amiibo Rune Guide

Before you can get the Amiibo Rune, complete the first Rune Trial / Shrine in the Great Plateau.

Once you've unlocked the first rune and now how to use it, it's time to start summoning amiibo rewards.

- 1. Go to the Main Menu screen and select "amiibo" from the options.
- 2. Accept and agree to add amiibo functionality to Breath of the Wild
- 3. Continue your game and hold [Up] on the Left Joy-Con to select the amiibo run it's on the far right, with an "a" icon.
- 4. Tap the [L] shoulder button to activate the rune. You can now scan your amiibo.

A circle will appear. Tap [Up] or [Down] on the Left Joy-Con to set the distance — either far or close. Make sure you select an area that's clear before summoning!

- 5. Place the amiibo over the [Right-Thumbstick]\*on the Right Joy-Con to scan.
- 6. If scanned successfully, treasure will appear!

\* Beware, the different console or controller's amiibo scan area are different, you need follow the instruction blow to put the amiibo on right area.

You can tap your amiibo to the right Joy-Con controller's Right Stick or the Nintendo Switch Pro Controller's NFC touchpoint.

Tap any amiibo accessory to the near-field communication (NFC) reader on your Wii U Game Pad controller to score all kinds of bonuses in compatible games.

The New Nintendo 2DS XL and New Nintendo 3DS XL comes with built-in amiibo support. Just tap an amiibo to the NFC reader on the lower screen and go!

You can also use amiibo with Nintendo 3DS, Nintendo 3DS XL or Nintendo 2DS systems via the Nintendo 3DS NFC Reader/ Writer accessory (sold separately).