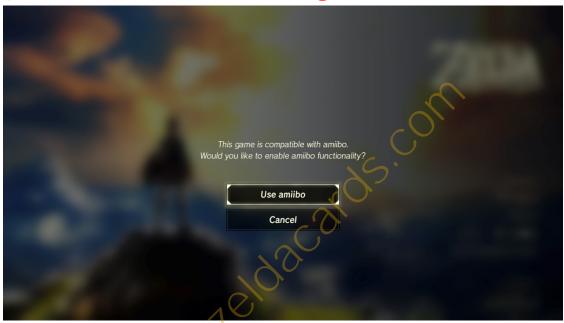

- 1. Go to the Main Menu screen and select "amiibo" from the options.
- 2. Accept and agree to add amiibo functionality to Breath of the Wild
- 3. Continue your game and hold [Up] on the Left Joy-Con to select the amiibo run it's on the far right, with an "a" icon.
- 4. Tap the [L] shoulder button to activate the rune. You can now scan your amiibo.

A circle will appear. Tap [Up] or [Down] on the Left Joy-Con to set the distance — either far or close. Make sure you select an area that's clear before summoning!

- 5. Place the amiibo over the [Right-Thumbstick]\*on the Right Joy-Con to scan.
- 6. If scanned successfully, treasure will appear!