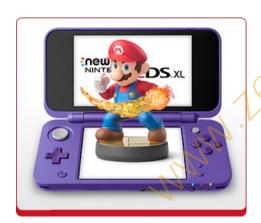

Tap any amiibo accessory to the near-field communication (NFC) reader on your Wii U Game Pad controller to score all kinds of bonuses in compatible games.

The New Nintendo 2DS XL and New Nintendo 3DS XL comes with built-in amiibo support. Just tap an amiibo to the NFC reader on the lower screen and go!