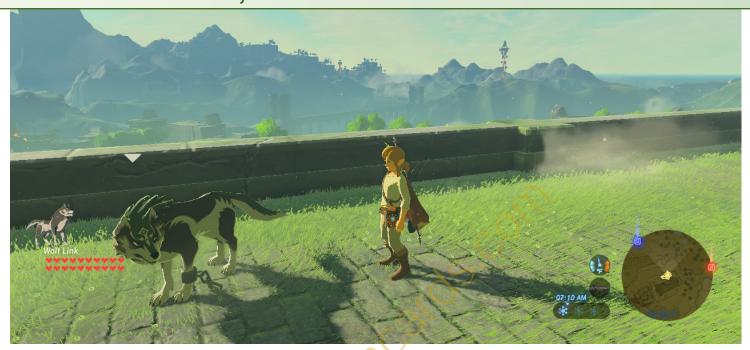

#### 1.Wolf link can't use.

There are some areas where you can't summon wolf link like the inside of shrines and the Divine Beasts, towns, the open