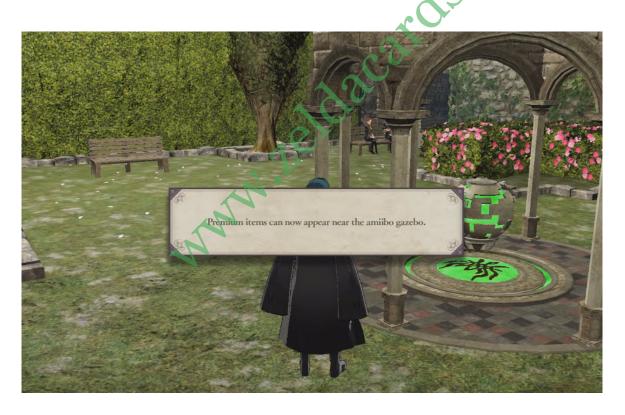

## 3.it will unlock the music and premium items.

Amiibo - March to Deliverance music track. Celica -

With Mila's Divine Protection.

Tiki Amiibo - The World Tree music track.

In the list below, we've compiled all the items you can obtain in Fire Emblem Three Houses by scanning Amiibo. This includes Fire Emblem Amiibo, and other, unrelated Amiibo.