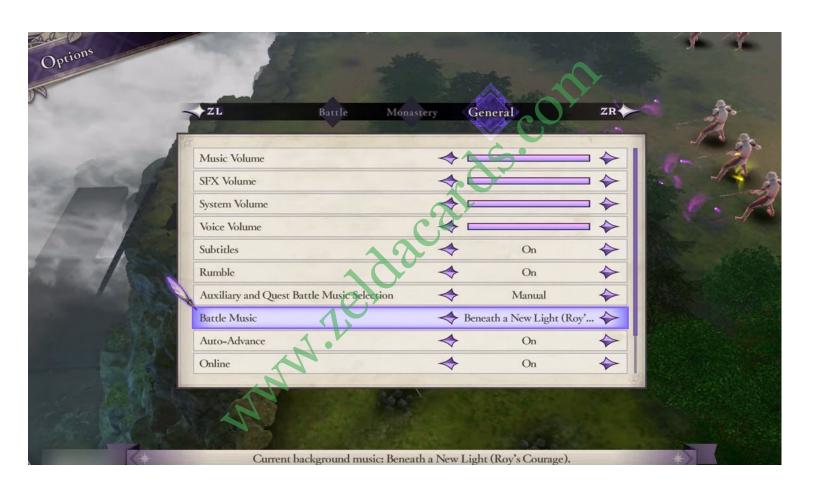

e Time to Act music track.

Ike Amiibo - Eternal Bond music track.

Robin Amiibo - Id music track.

Lucina Amiibo - Conquest (Ablaze) music track. Roy

Amiibo - Beneath a New Light music track. Alm

Amiibo - March to Deliverance music track. Celica -

With Mila's Divine Protection.

Tiki Amiibo - The World Tree music track.



In the list below, we've compiled all the items you can obtain in Fire Emblem Three Houses by scanning Amiibo. This includes Fire Emblem Amiibo, and other, unrelated Amiibo.

Crescent Moon Tea - 200g

Tomato - Can be used when you share a meal, 5g

Pure Water - Used to temporarily boost resistances, 200g

Red Flower Seeds - Rich red flowers sprout when planted, 60g

Vulnerary - Use to recover 10HP, 100g

Tips: You can Change the battle music to your new sound track



#### III. Customer Service

US Customer Support
Support information and assistance go to:
https://www.zeldacards.com/pages/support

Download manual:

https://www.zeldacards.com/pages/support

Support Email: support@zeldacards.com

Please gve us your order number first so we can help soon.