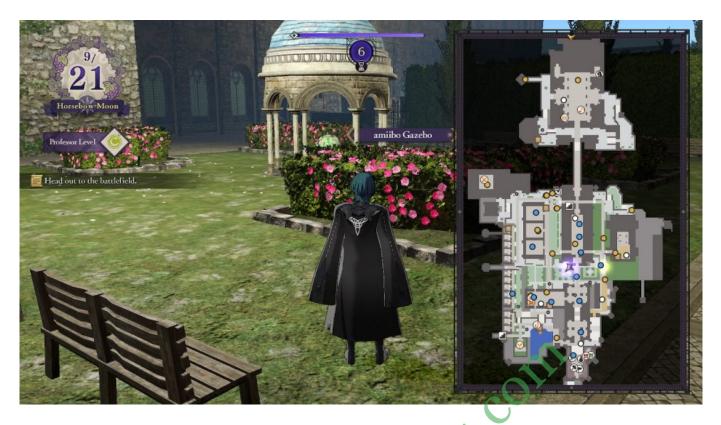

#### Cards 1. Goto the Amiibo gazebo

# 2. Goto checkpoint, and place amiibo on the device