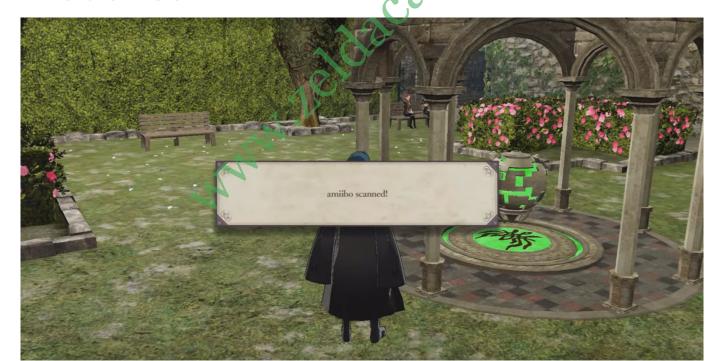

# 2. Goto checkpoint, and place amiibo on the device

## 3.it will unlock the music and premium items.