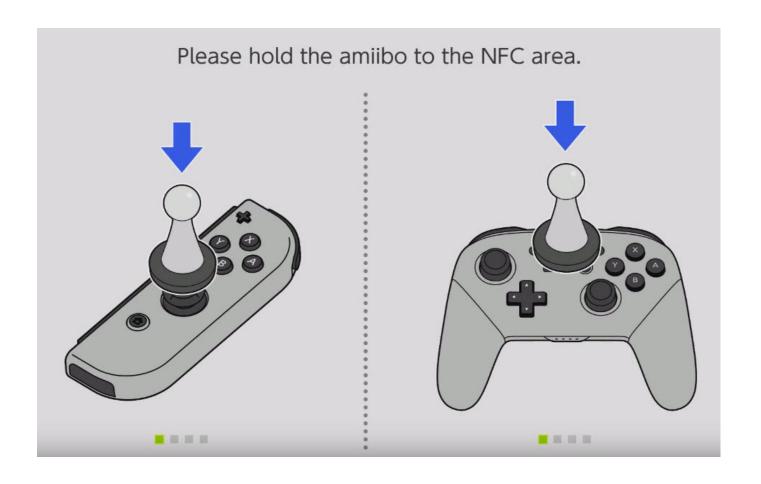

|                 | Alight (Storm)                              | Fates                       |
| 9           | Corrin (Female) |             |                 | A Dark Fall (Fire)                          | Fates                       |
| 10          | Chrom           |             | 1               | Destiny (Ablaze)                            | Awakening                   |
| 11          | Tiki            |             |                 | The World Tree                              | Warriors                    |
|             |                 |             |                 |                                             |                             |

#### **II. How to Use These Amiibo**

#### Cards 1. Goto the Amiibo gazebo



# 2. Goto checkpoint, and place amiibo on the device





## 3.it will unlock the music and premium items.



# Here is the sound track you can unlock by All 11pcs Amibo cards

Corrin Amiibo (Male) - Alight music track.

Corrin Amiibo (Female) - A Dark Fall music track.

Chrom Amiibo - Destiny (Ablaze) music track. Marth

Amiibo - The Time to Act music track.

Ike Amiibo - Eternal Bond music track.

Robin Amiibo - Id music track.

Lucina Amiibo - Conquest (Ablaze) music track. Roy

Amiibo - Beneath a New Light music track. Alm

Amiibo - March to Deliverance music track. Celica -

With Mila's Divine Protection.

Tiki Amiibo - The World Tree music track.



In the list below, we've compiled all the items you can obtain in Fire Emblem Three Houses by scanning Amiibo. This includes Fire Emblem Amiibo, and other, unrelated Amiibo.

Crescent Moon Tea