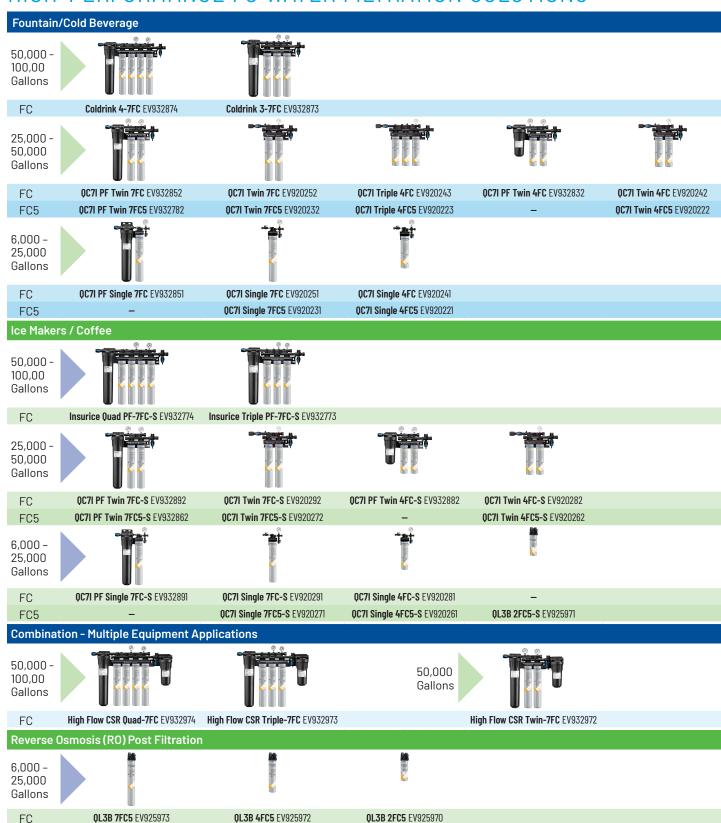

R EXPERTS

**HIGH-PERFORMANCE FC WATER FILTRATION SOLUTIONS** WITH EASY-TO-SPEC SYSTEMS

Specifying your projects just got easier with the new Pentair® Everpure® water filtration solutions. Less downtime, reliable equipment performance, and enhanced beverage quality for a wide range of foodservice applications. In addition, we've simplified the process so you can choose the right solution for your application in less time!

- ► High-performance, Fibredyne<sup>™</sup> technology
- ▶ Simple, quick-change cartridges
- Certified under NSF/ANSI Standards 42 & 53

## **Foodservice Applications**



Fountain



Ica





Coffee

Equipment

New FC water filtration system solutions are now available on AutoOuotes and KCL

foodservice.pentair.com



## HIGH-PERFORMANCE FC WATER FILTRATION SOLUTIONS