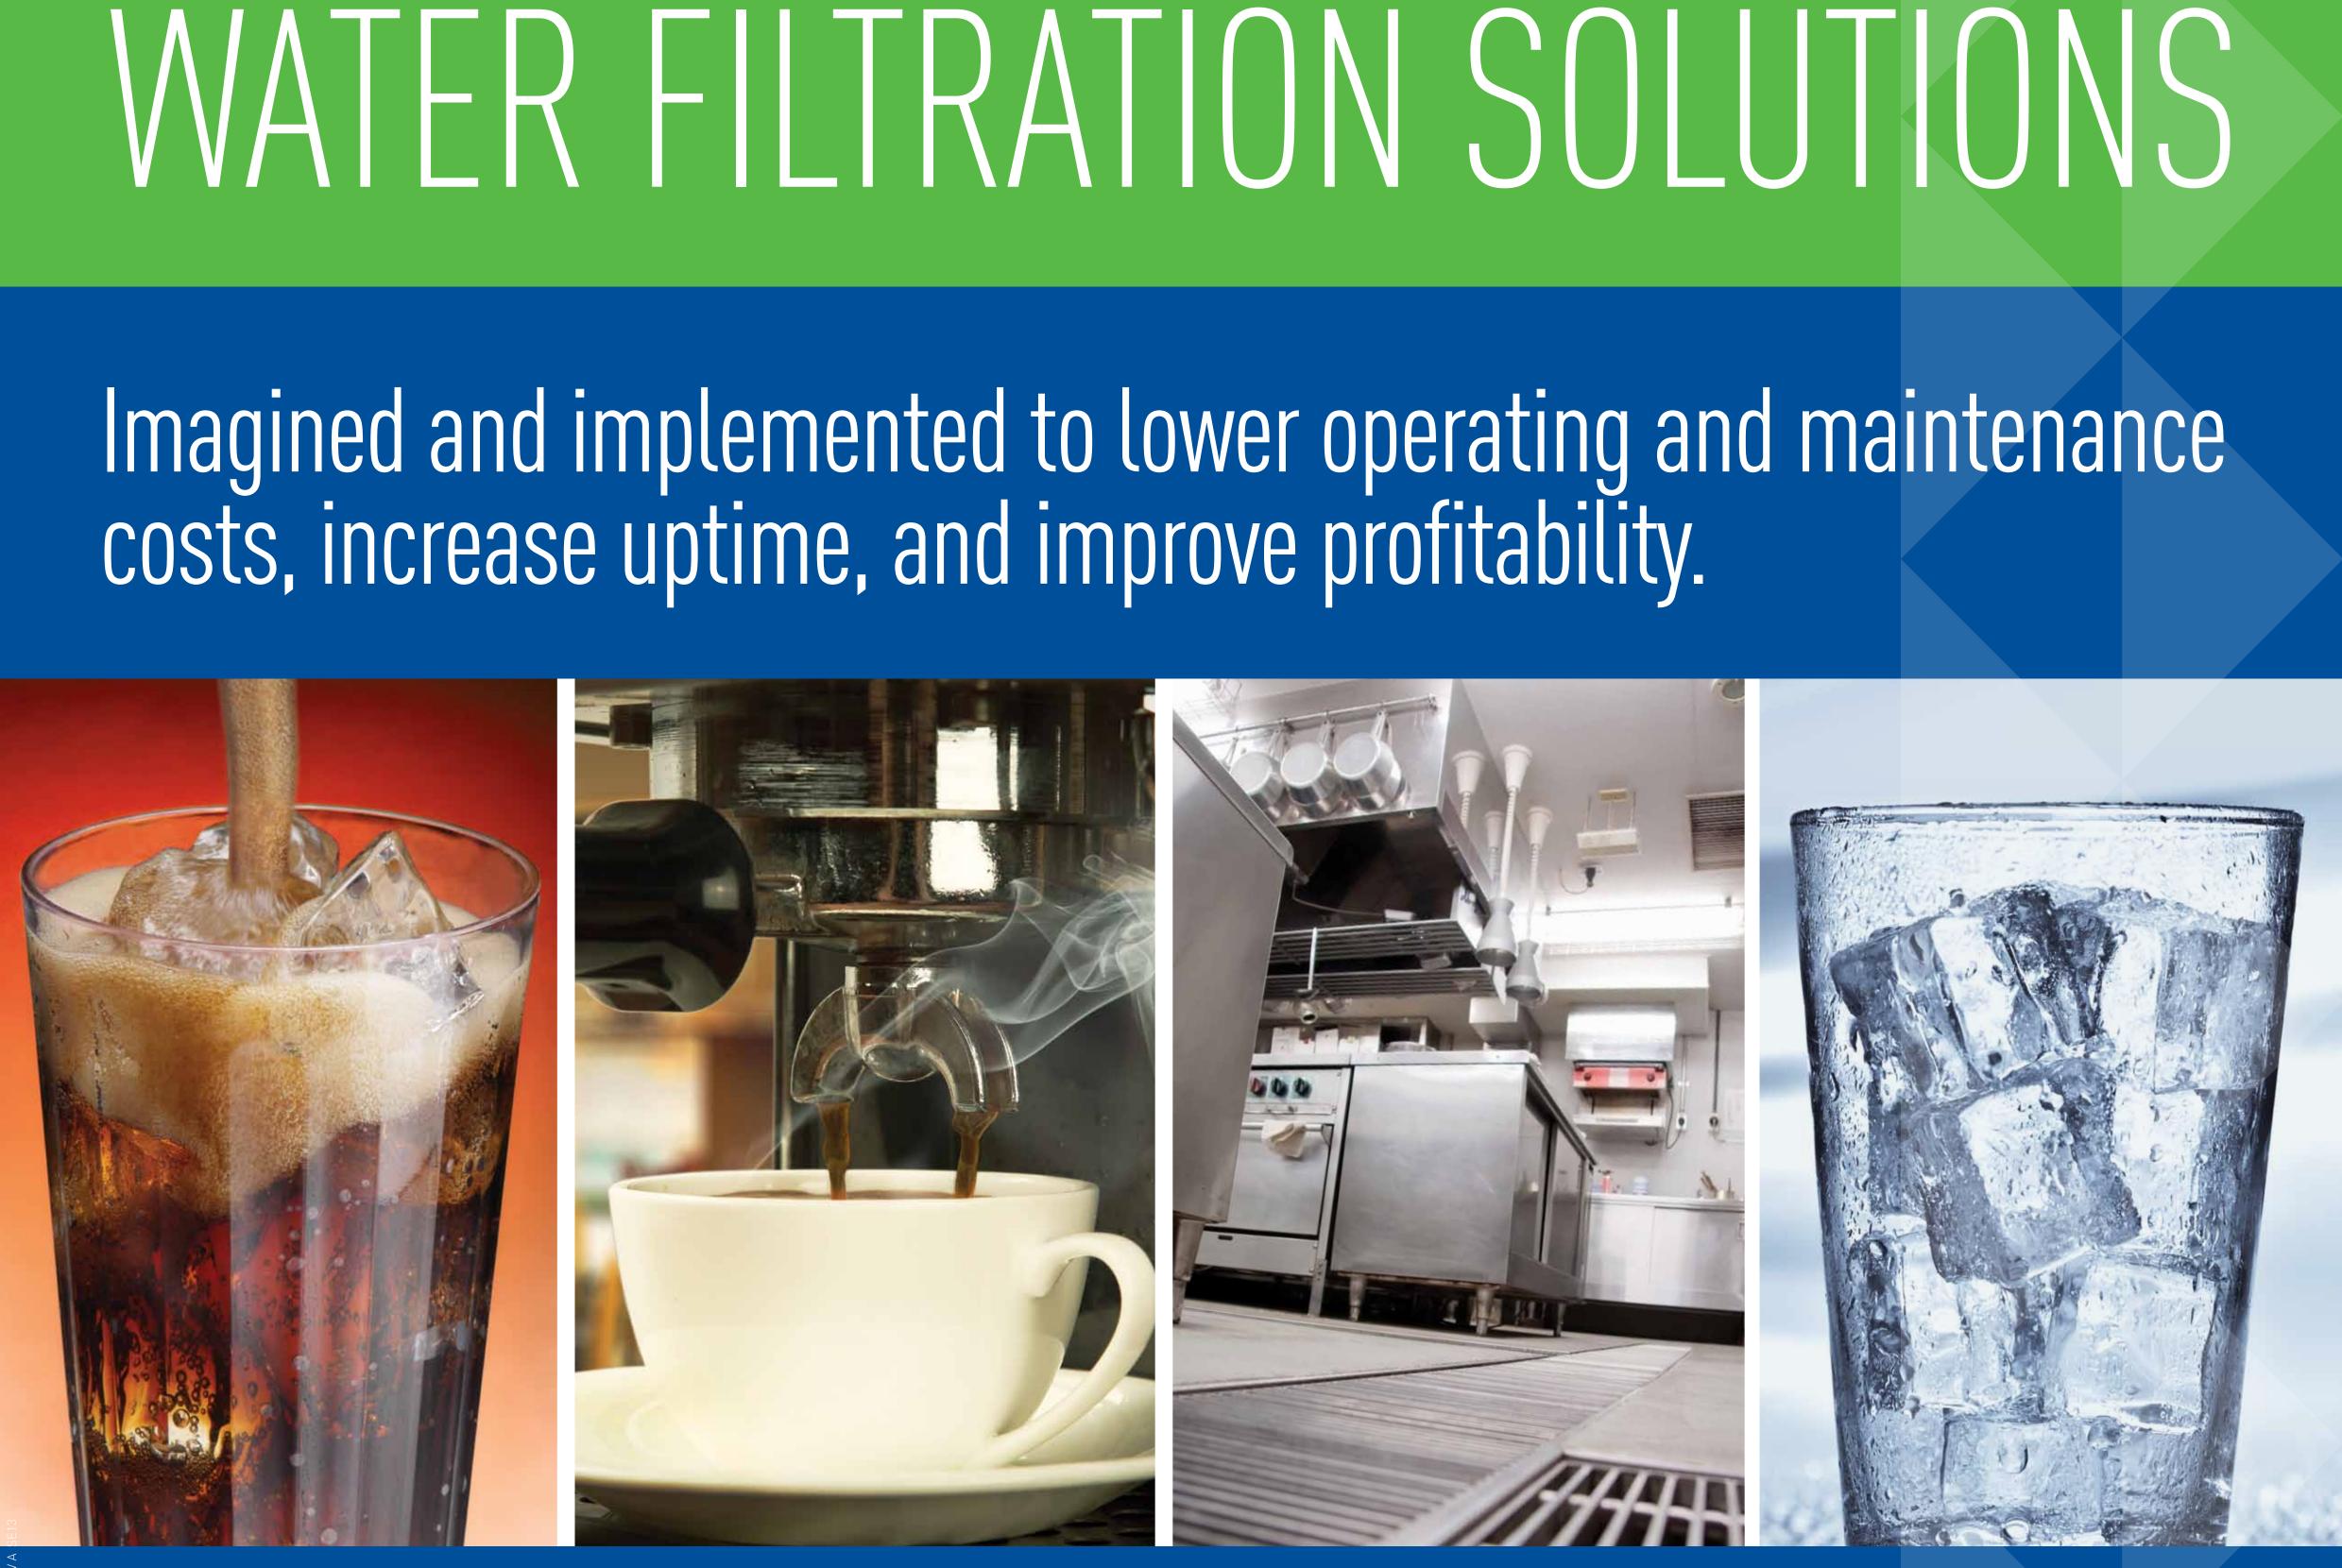

### your ice machine could be headed for a costly meltdown!

Everpure Water Filtration Systems protect your equipment from scale build-up and corrosion

\$2,500 replacement cost as a result of an ice machine freeze-up.

\$350 annually in additional energy costs due to just 1/4" of scale build-up.

> **\$150** for just one hour of labor repair.