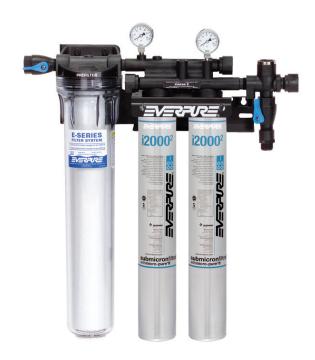

### Without Everpure<sup>®</sup>...

## your steamer may get cooked!

Everpure Water Filtration Systems protect your equipment from scale build-up and corrosion

**6 months** without filtration could require a deliming service call costing up to \$400.

\$6,000 average cost to replace your steamer.

\$750 more in energy costs from as little as 1/4" of scale build-up.

**ASK US FOR DETAILS** 