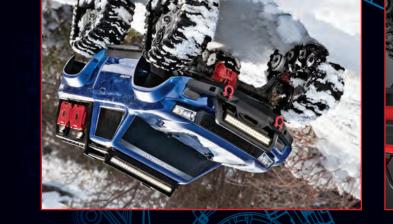

# **MASSIVE GROUND CLEARANCE**

no trouble at all. deep snow, tall rocks, and other obstacles unprecedented ground clearance, making TRX-4 Tracks raise the truck at the axle for