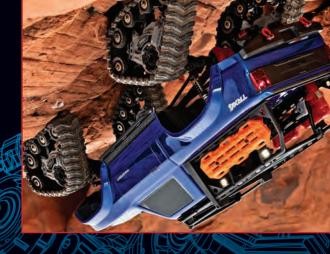

# **MASSIVE GROUND CLEARANCE**

no trouble at all. deep snow, tall rocks, and other obstacles unprecedented ground clearance, making TRX-4 Tracks raise the truck at the axle for

#### VIIIBAAAD ELE CAPABILITY

adventures to new levels. a variety of terrain conditions, taking your ni noitsext bessearide increased traction in

movement of the tracks main drive gear Ball Bearings on the control the rotational Black Rubber Sealed Four oil-filled shocks

# ALL-TERRAIN TRACK SET

traction and control with TRX-4 Tracks. Power through the toughest terrain with unbeatable