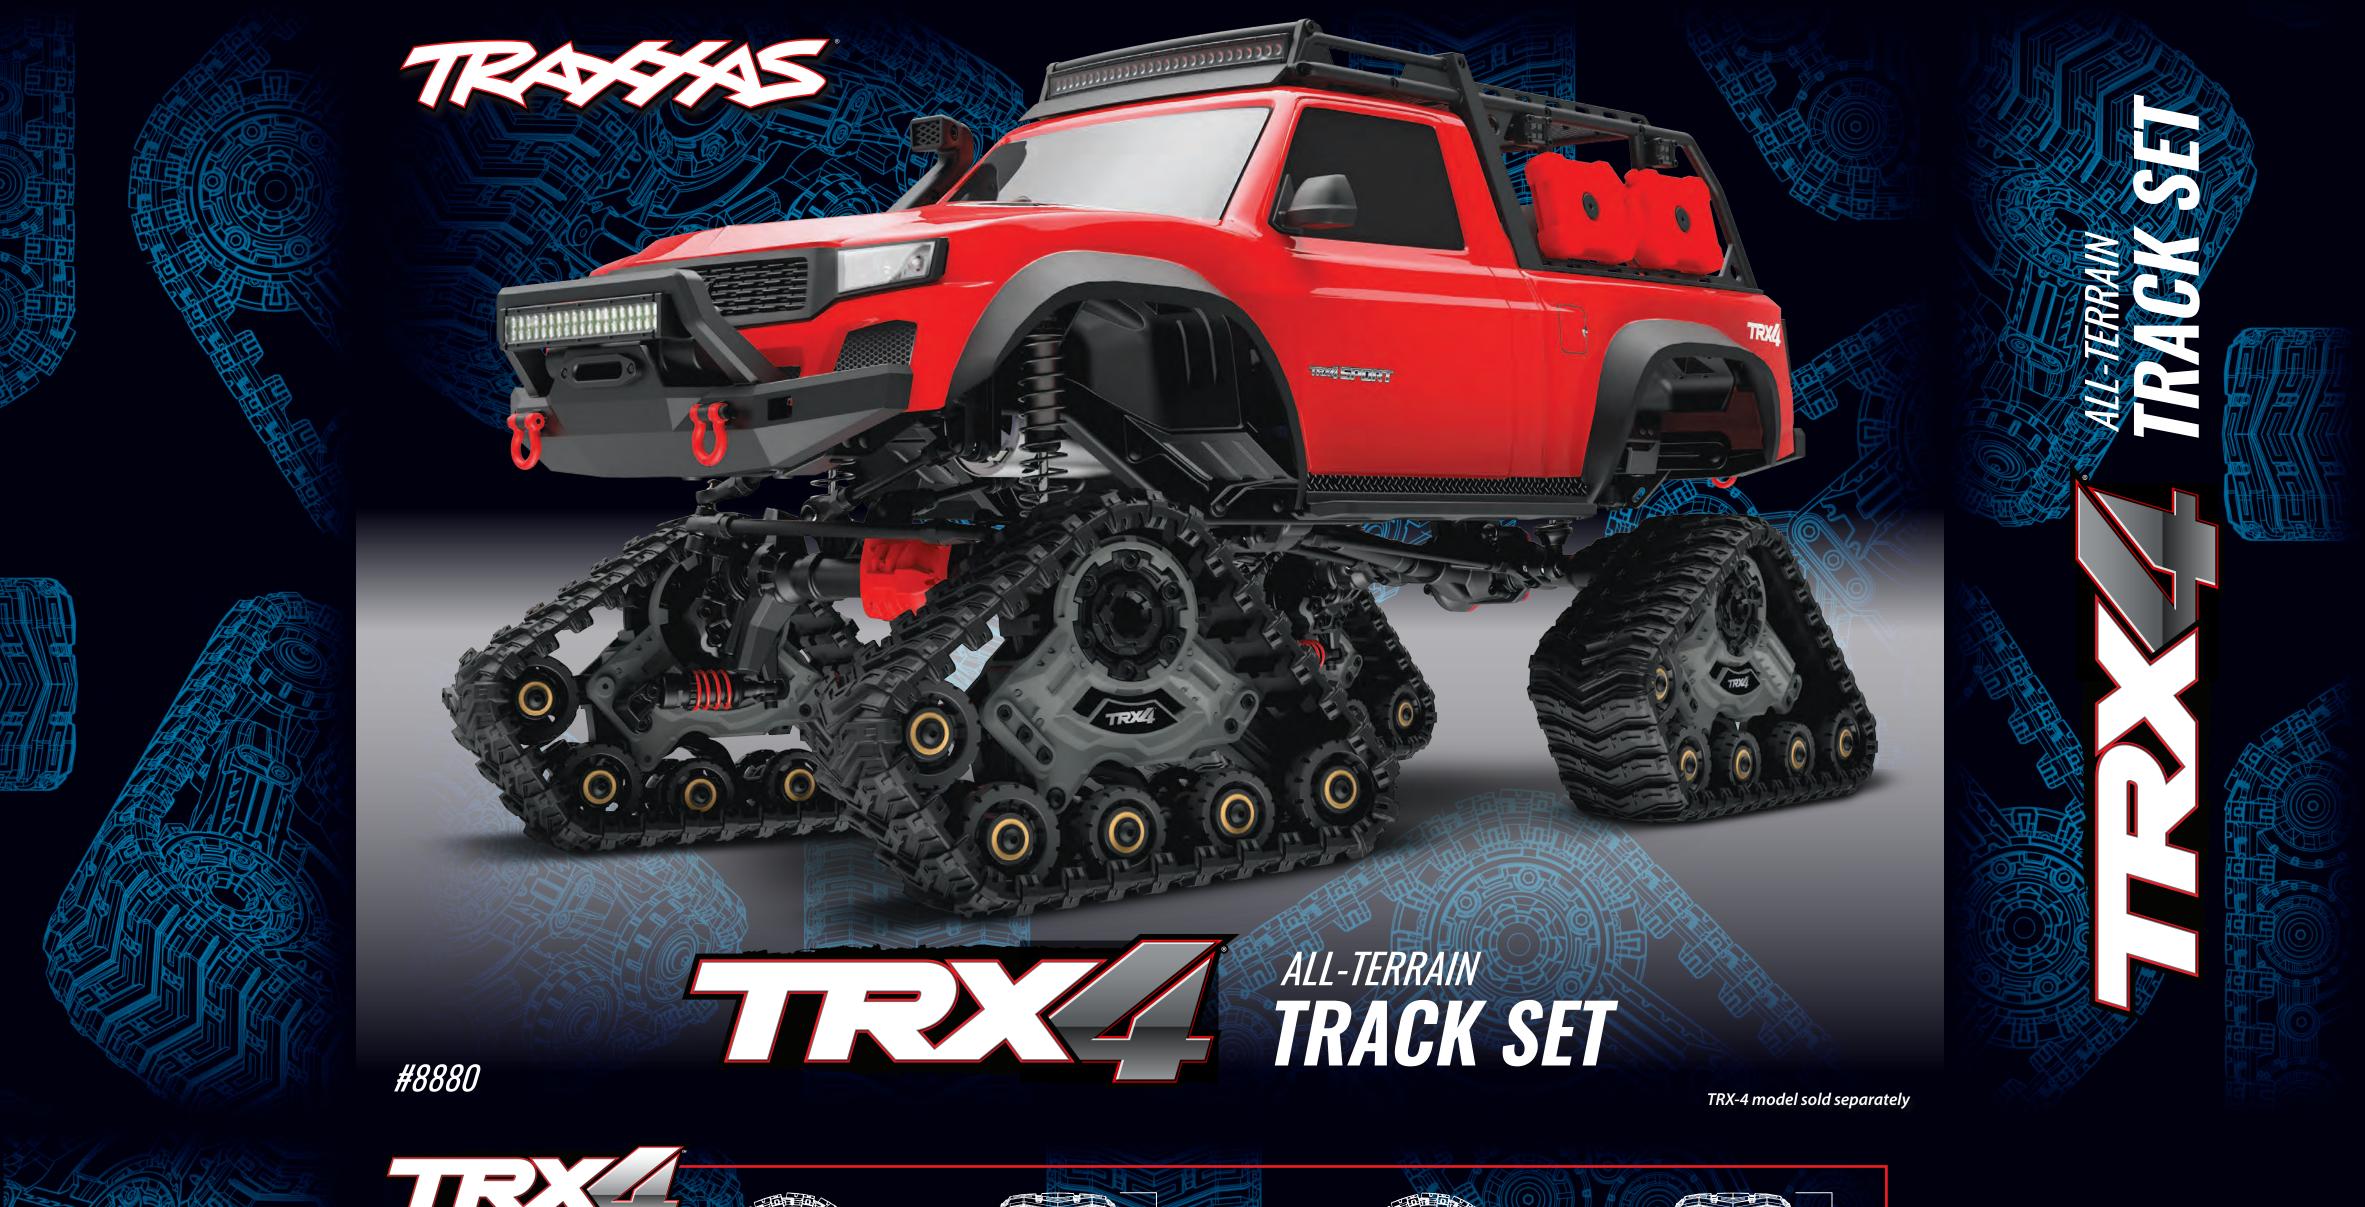

# ALL-TERRAIN TRACK SET

traction and control with TRX-4 Tracks. Power through the toughest terrain with unbeatable

#### VIIIBAAAD ELE CAPABILITY

adventures to new levels. a variety of terrain conditions, taking your ni noitsext bessearide increased traction in

movement of the tracks main drive gear Ball Bearings on the control the rotational Black Rubber Sealed Four oil-filled shocks

# **MASSIVE GROUND CLEARANCE**

no trouble at all. deep snow, tall rocks, and other obstacles unprecedented ground clearance, making TRX-4 Tracks raise the truck at the axle for