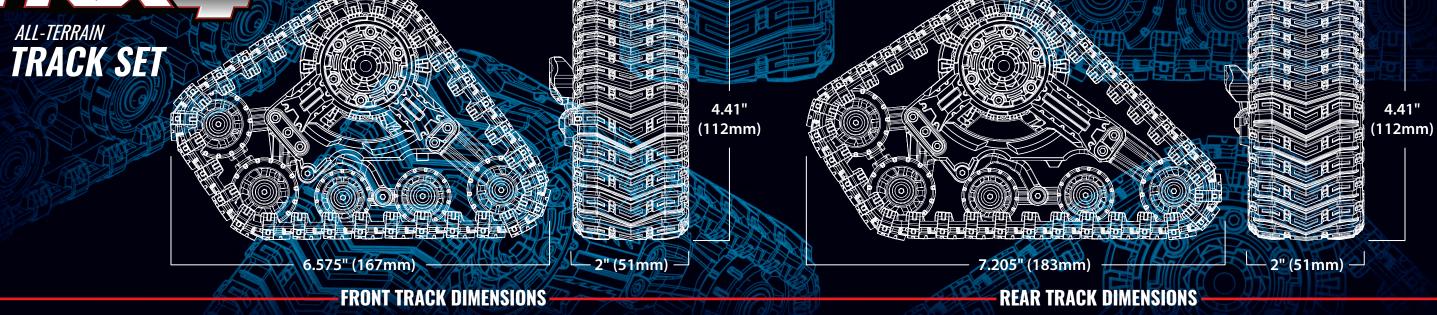

# ALL-TERRAIN TRACK SET

traction and control with TRX-4 Tracks. Power through the toughest terrain with unbeatable

#### VIIIBAAAD ELE CAPABILITY

adventures to new levels. a variety of terrain conditions, taking your ni noitsext bessearide increased traction in

movement of the tracks main drive gear Ball Bearings on the control the rotational Black Rubber Sealed Four oil-filled shocks