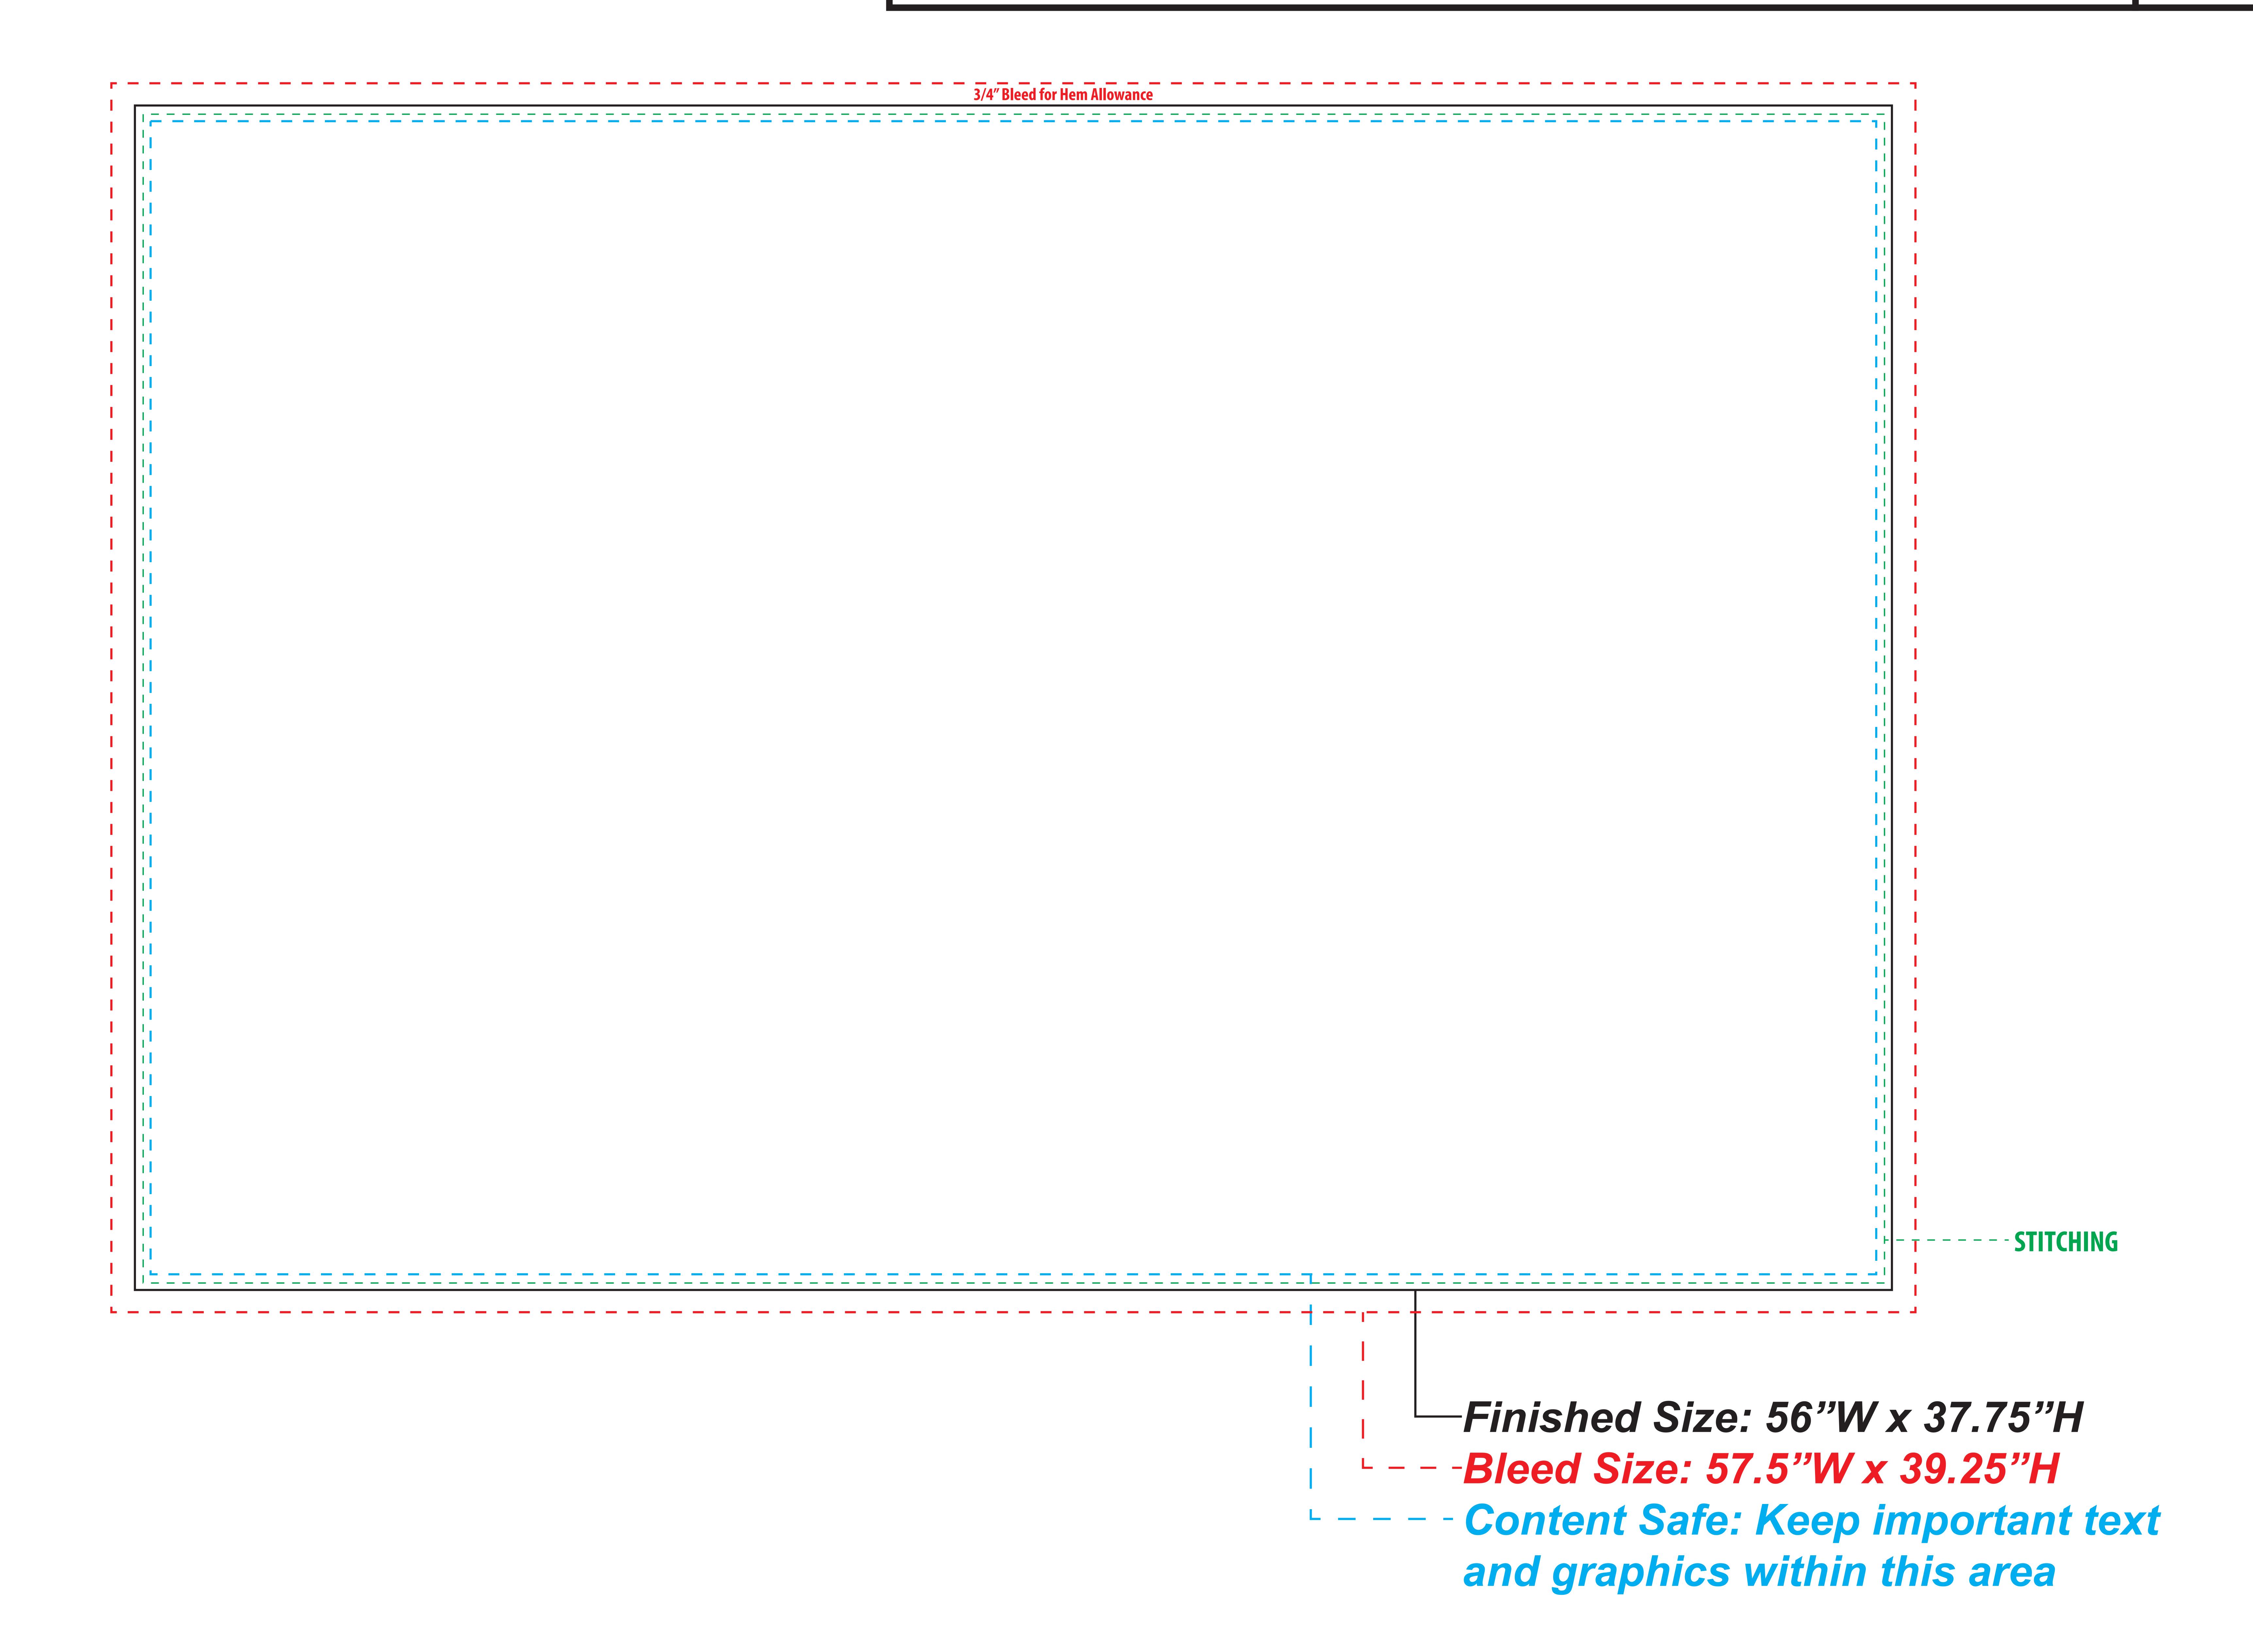

## SH0W-18

THIS TEMPLATE MAY BE EDITED AND SAVED IN ADOBE ILLUSTRATOR,
FEEL FREE TO PLACE YOUR ARTWORK INTO IT FOR SUBMISSION!SEE
ARTWORK GUIDELINES ON OUR WEBSITE

L----Bleed Size: 60.5"W x 60.5"H

Land Content Safe: Keep important text

and graphics within this area

100% SCALE

| 3/4" Bleed for Hem Allowance |                     |        |
|------------------------------|---------------------|--------|
|                              |                     |        |
|                              |                     |        |
|                              |                     |        |
|                              |                     |        |
|                              |                     |        |
|                              |                     |        |
|                              |                     |        |
|                              |                     |        |
|                              |                     |        |
|                              |                     |        |
|                              |                     |        |
|                              |                     |        |
|                              |                     |        |
|                              |                     |        |
|                              |                     |        |
|                              |                     |        |
|                              |                     |        |
|                              |                     |        |
|                              |                     |        |
|                              |                     |        |
|                              |                     |        |
|                              |                     |        |
|                              |                     |        |
|                              |                     |        |
|                              |                     |        |
|                              |                     |        |
|                              |                     |        |
|                              |                     |        |
|                              |                     |        |
|                              |                     |        |
|                              |                     |        |
|                              |                     |        |
|                              |                     |        |
|                              |                     |        |
|                              |                     |        |
|                              |                     |        |
|                              |                     |        |
|                              |                     |        |
|                              |                     |        |
|                              |                     |        |
|                              |                     |        |
|                              |                     |        |
|                              |                     |        |
|                              |                     |        |
|                              |                     |        |
|                              |                     |        |
|                              |                     |        |
|                              |                     |        |
|                              |                     |        |
|                              |                     |        |
|                              |                     |        |
|                              |                     |        |
|                              |                     |        |
|                              |                     |        |
|                              |                     |        |
|                              |                     |        |
|                              |                     |        |
|                              |                     |        |
|                              |                     |        |
|                              |                     |        |
|                              |                     | STITCH |
|                              |                     |        |
|                              |                     |        |
|                              |                     |        |
|                              |                     |        |
|                              |                     |        |
|                              |                     |        |
|                              |                     |        |
|                              |                     |        |
|                              |                     |        |
|                              | -Finished Size: 59° | VVX5   |
|                              |                     |        |