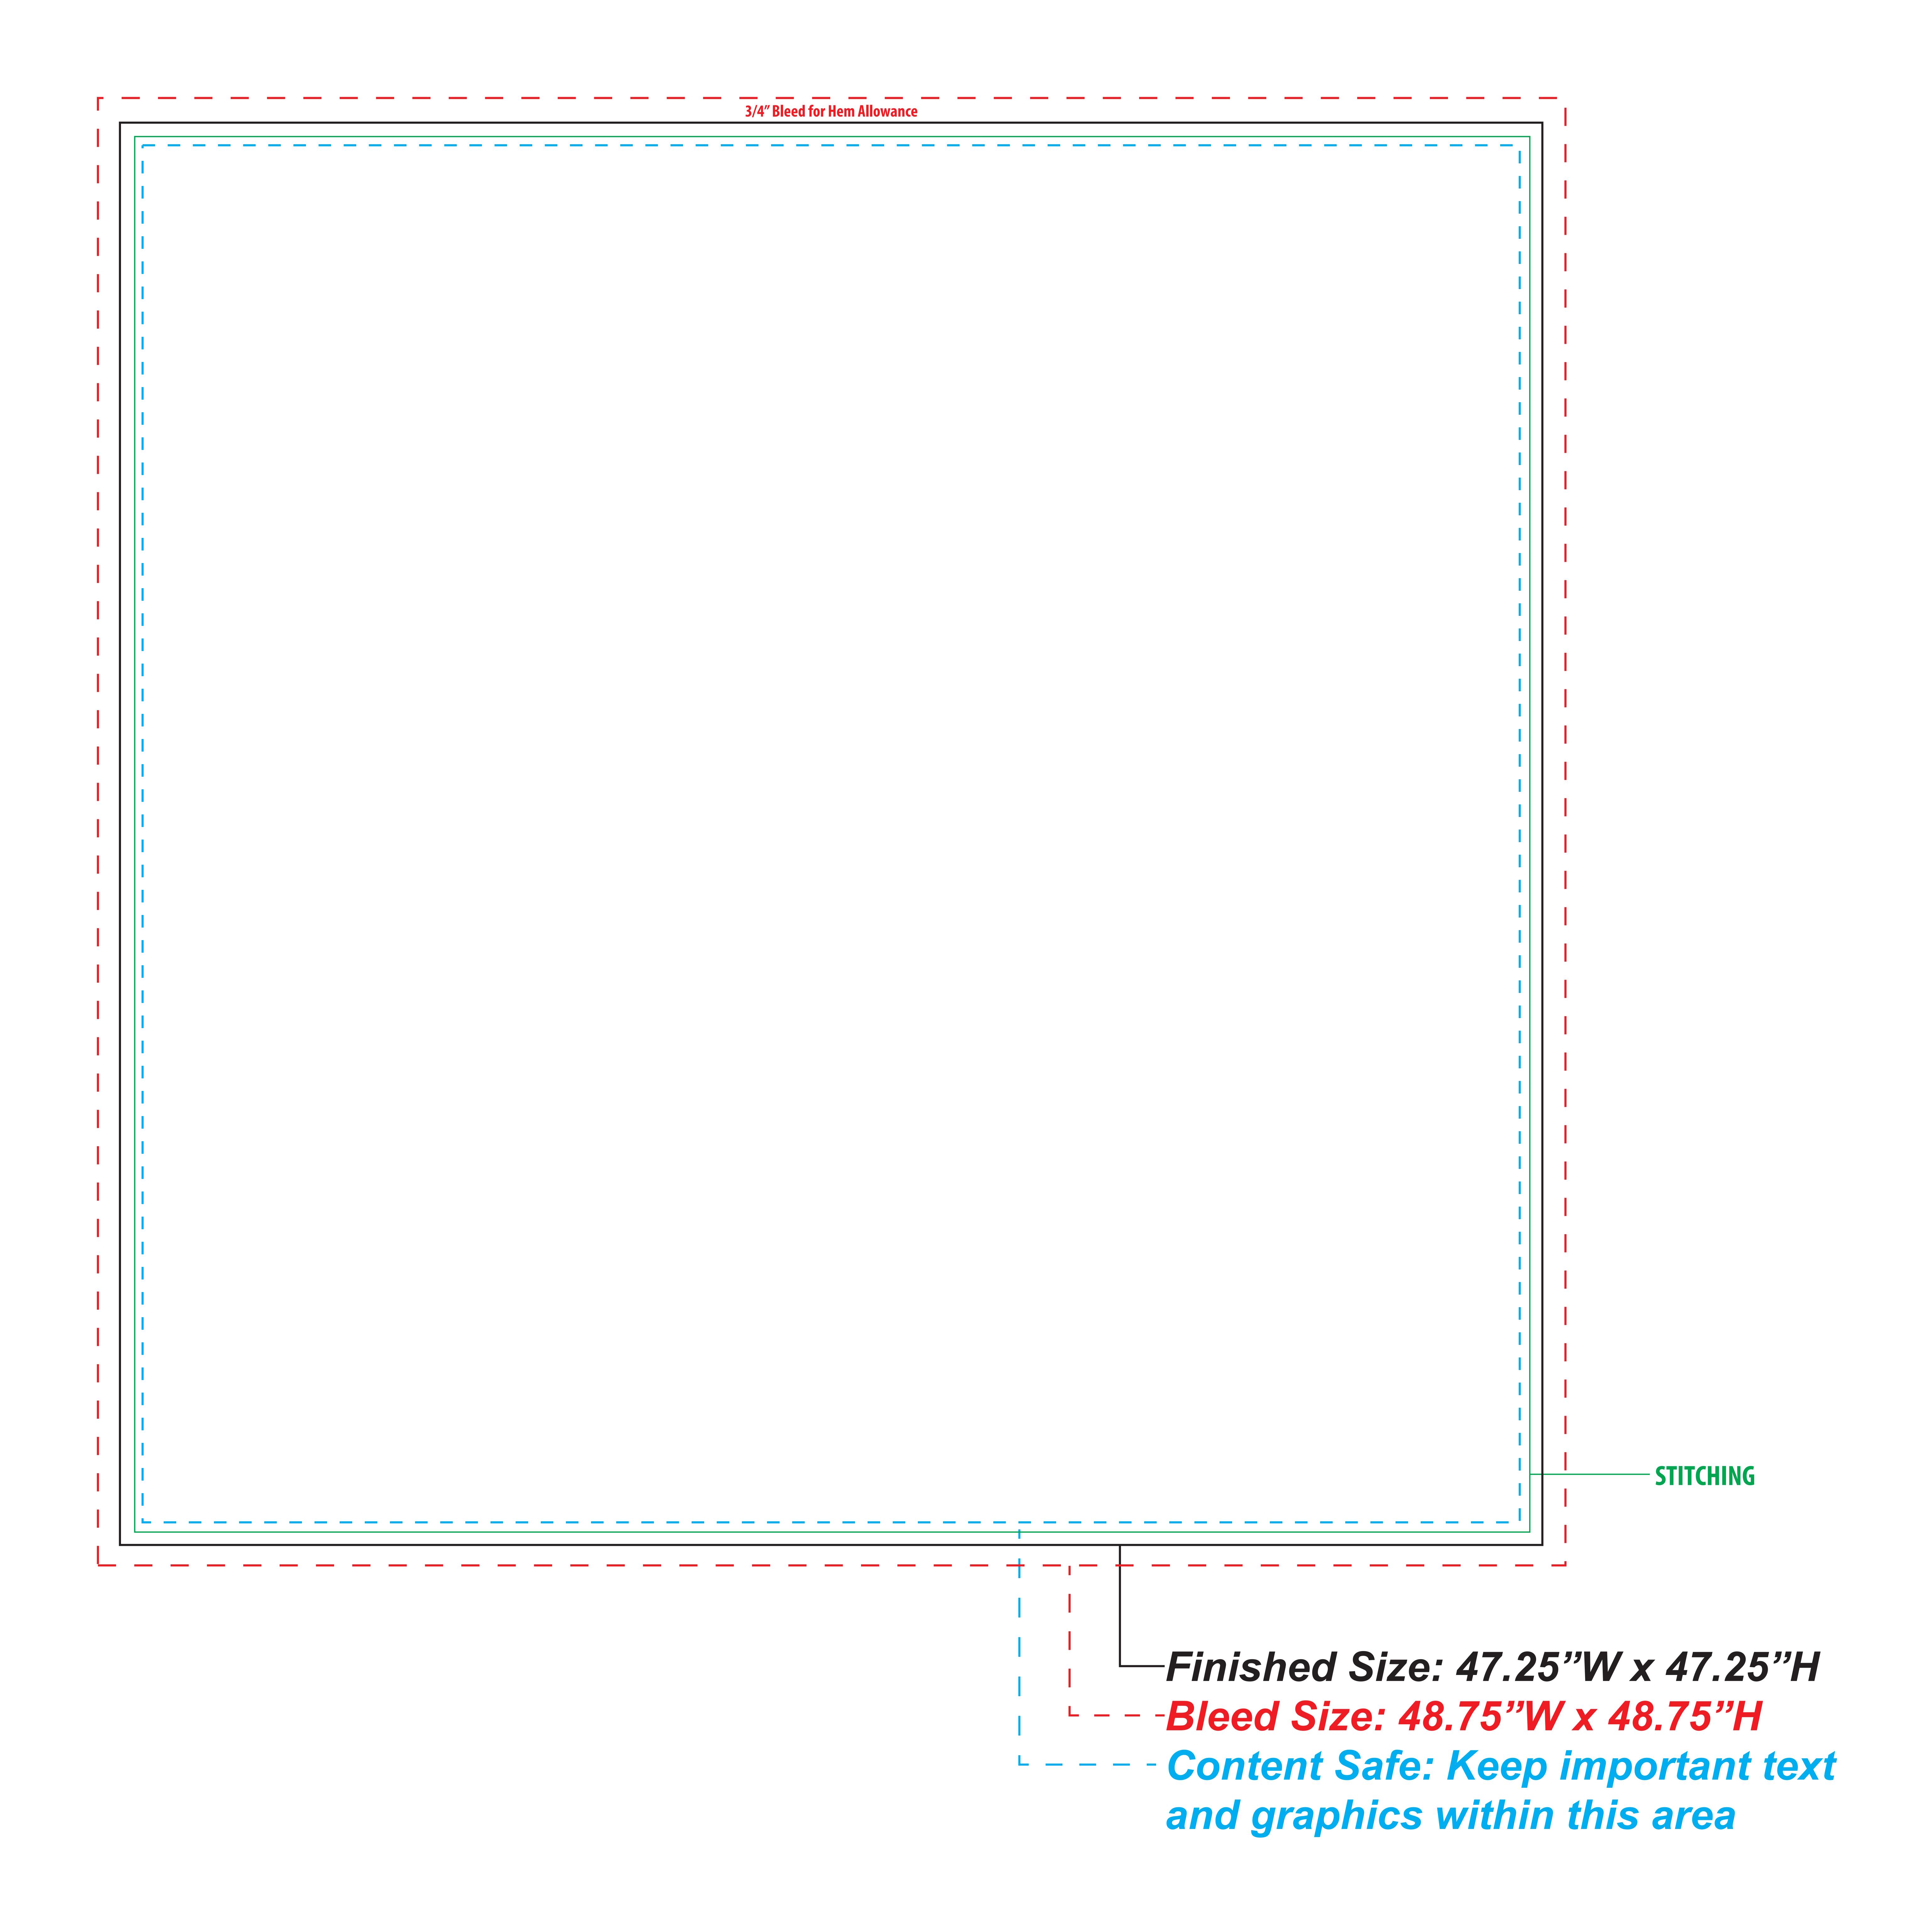

## SHOW-14

THIS TEMPLATE MAY BE EDITED AND SAVED IN ADOBE ILLUSTRATOR,
FEEL FREE TO PLACE YOUR ARTWORK INTO IT FOR SUBMISSION!SEE
ARTWORK GUIDELINES ON OUR WEBSITE

100% SCALE

```
3/4" Bleed for Hem Allowance
```

Finished Size: 51"W x 51"H
---Bleed Size: 52.5"W x 52.5"H
---- Content Safe: Keep important text
and graphics within this area