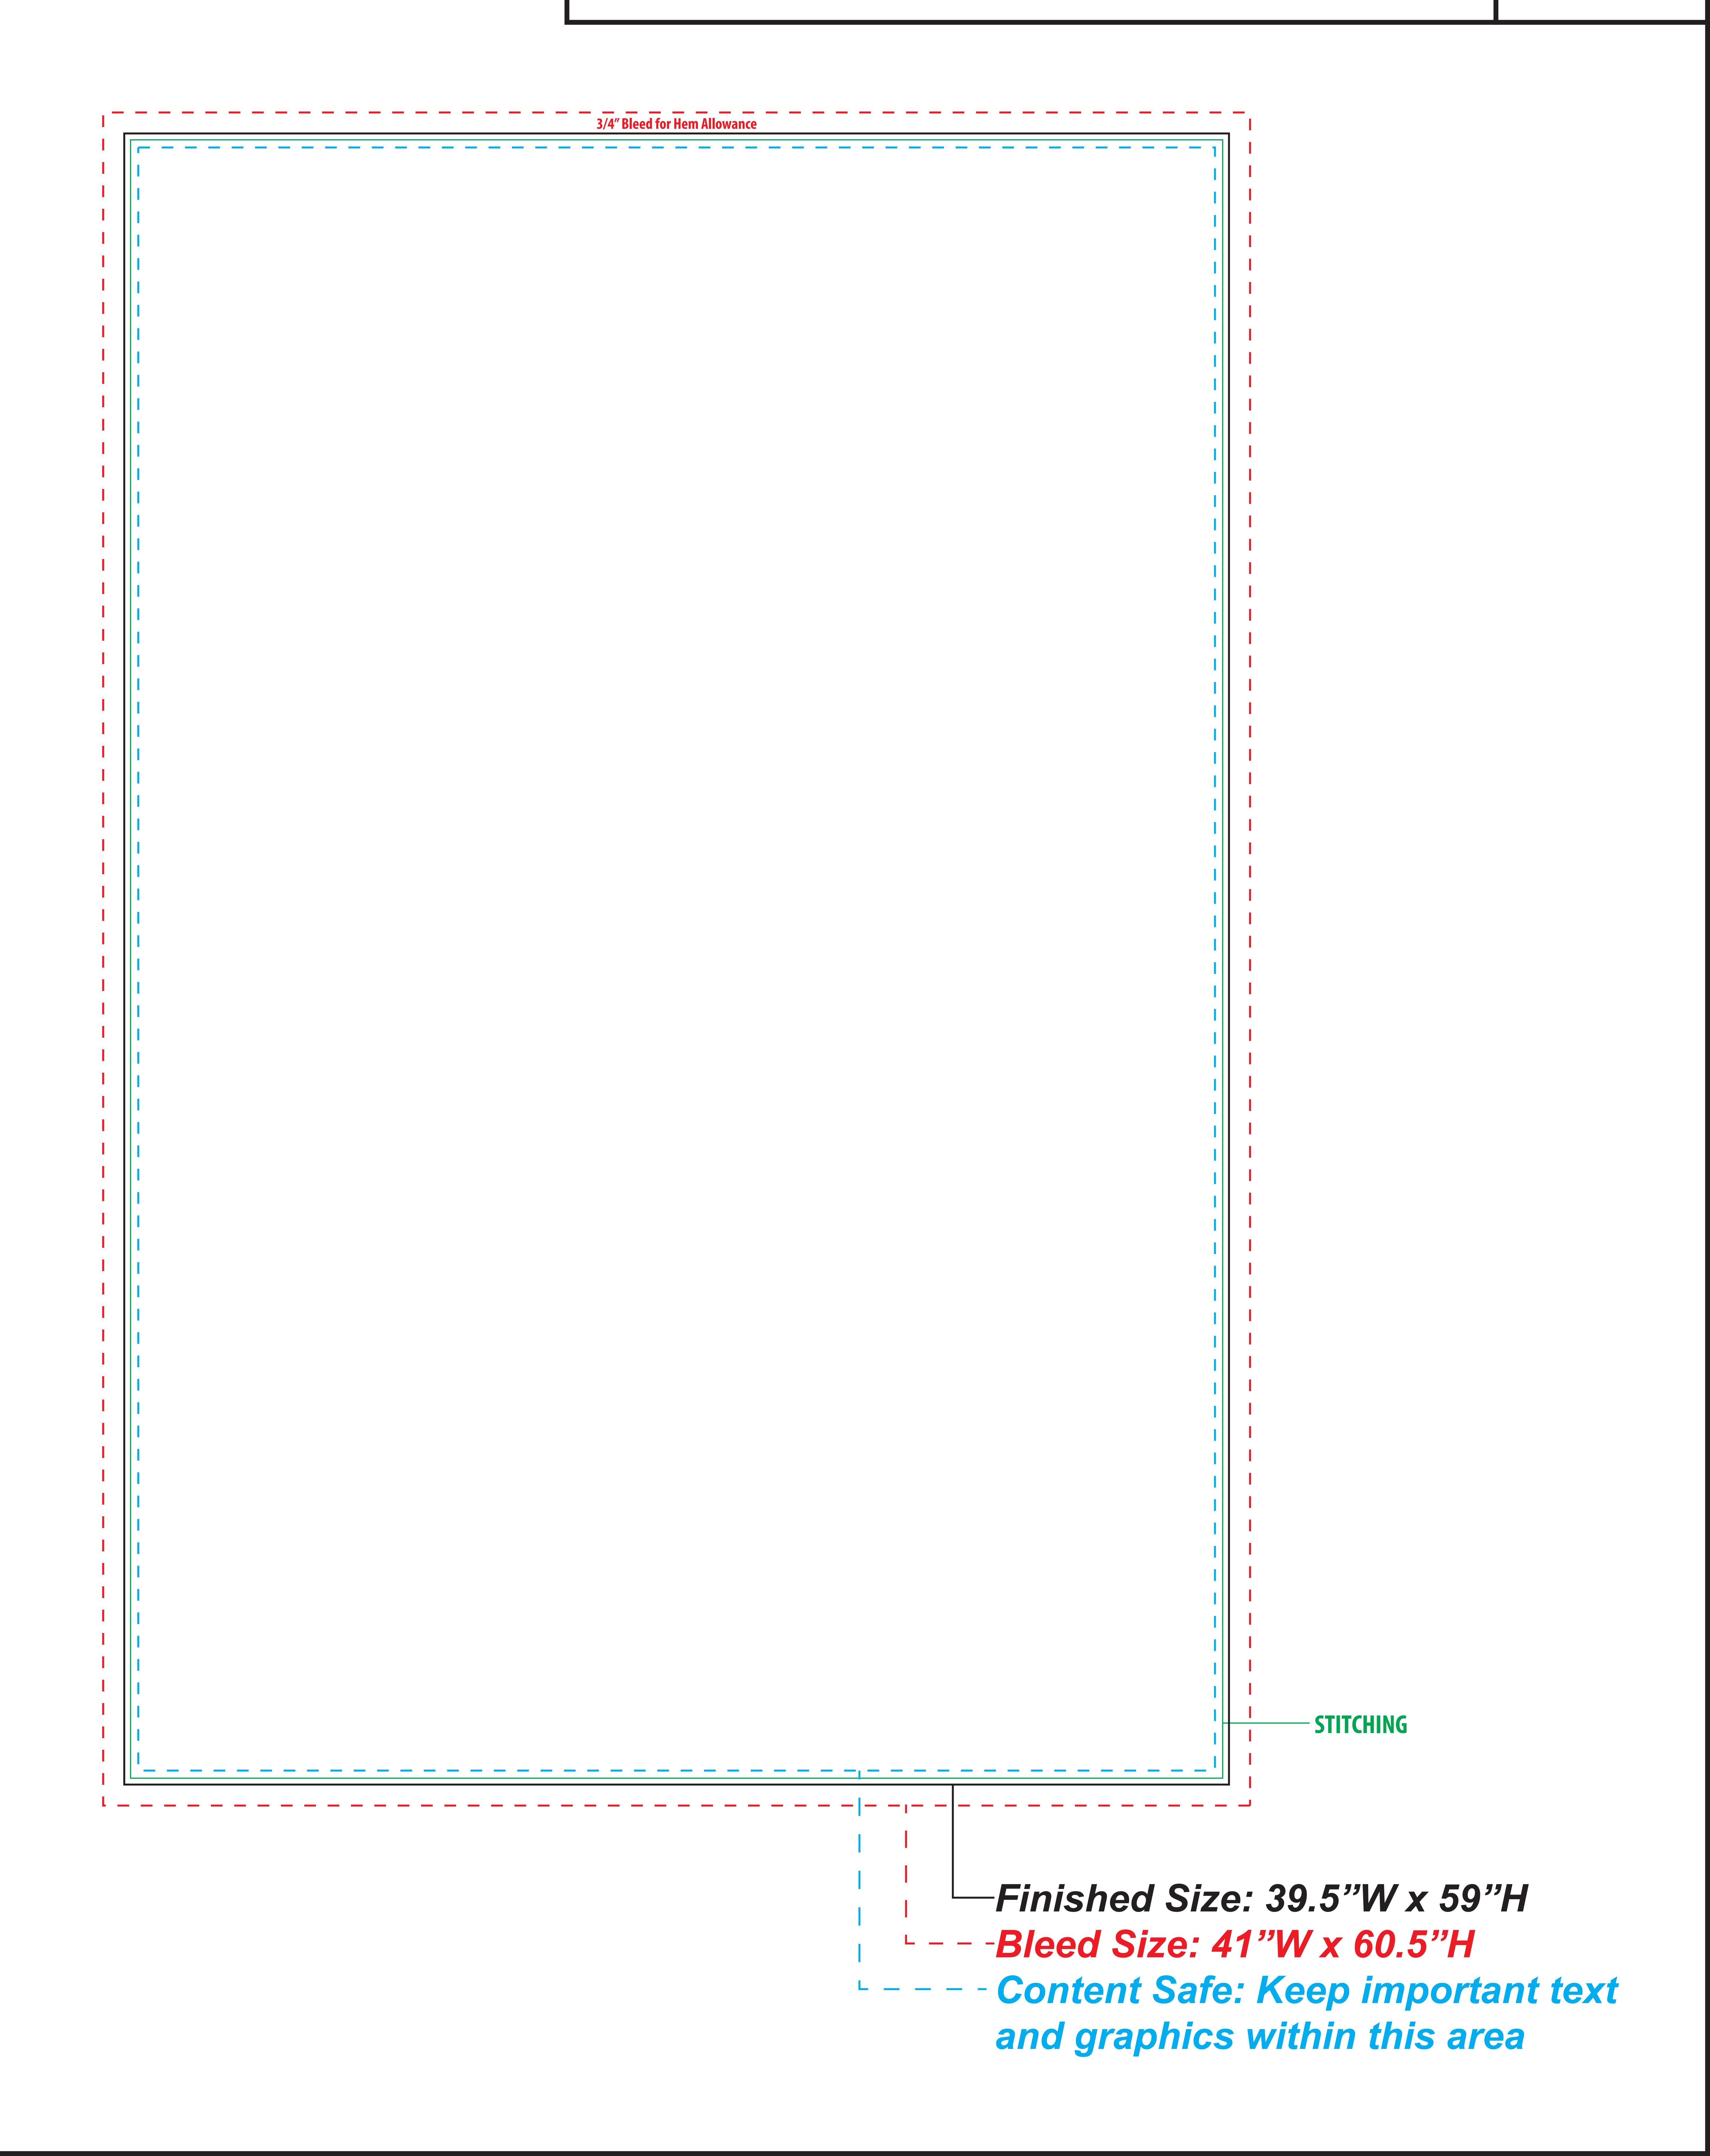

SH0W-19

THIS TEMPLATE MAY BE EDITED AND SAVED IN ADOBE ILLUSTRATOR,
FEEL FREE TO PLACE YOUR ARTWORK INTO IT FOR SUBMISSION!SEE
ARTWORK GUIDELINES ON OUR WEBSITE

100% SCALE

Finished Size: 45.25"W x 69"H

L----Bleed Size: 45.75"W x 70.5"H

L---- Content Safe: Keep important text and graphics within this area