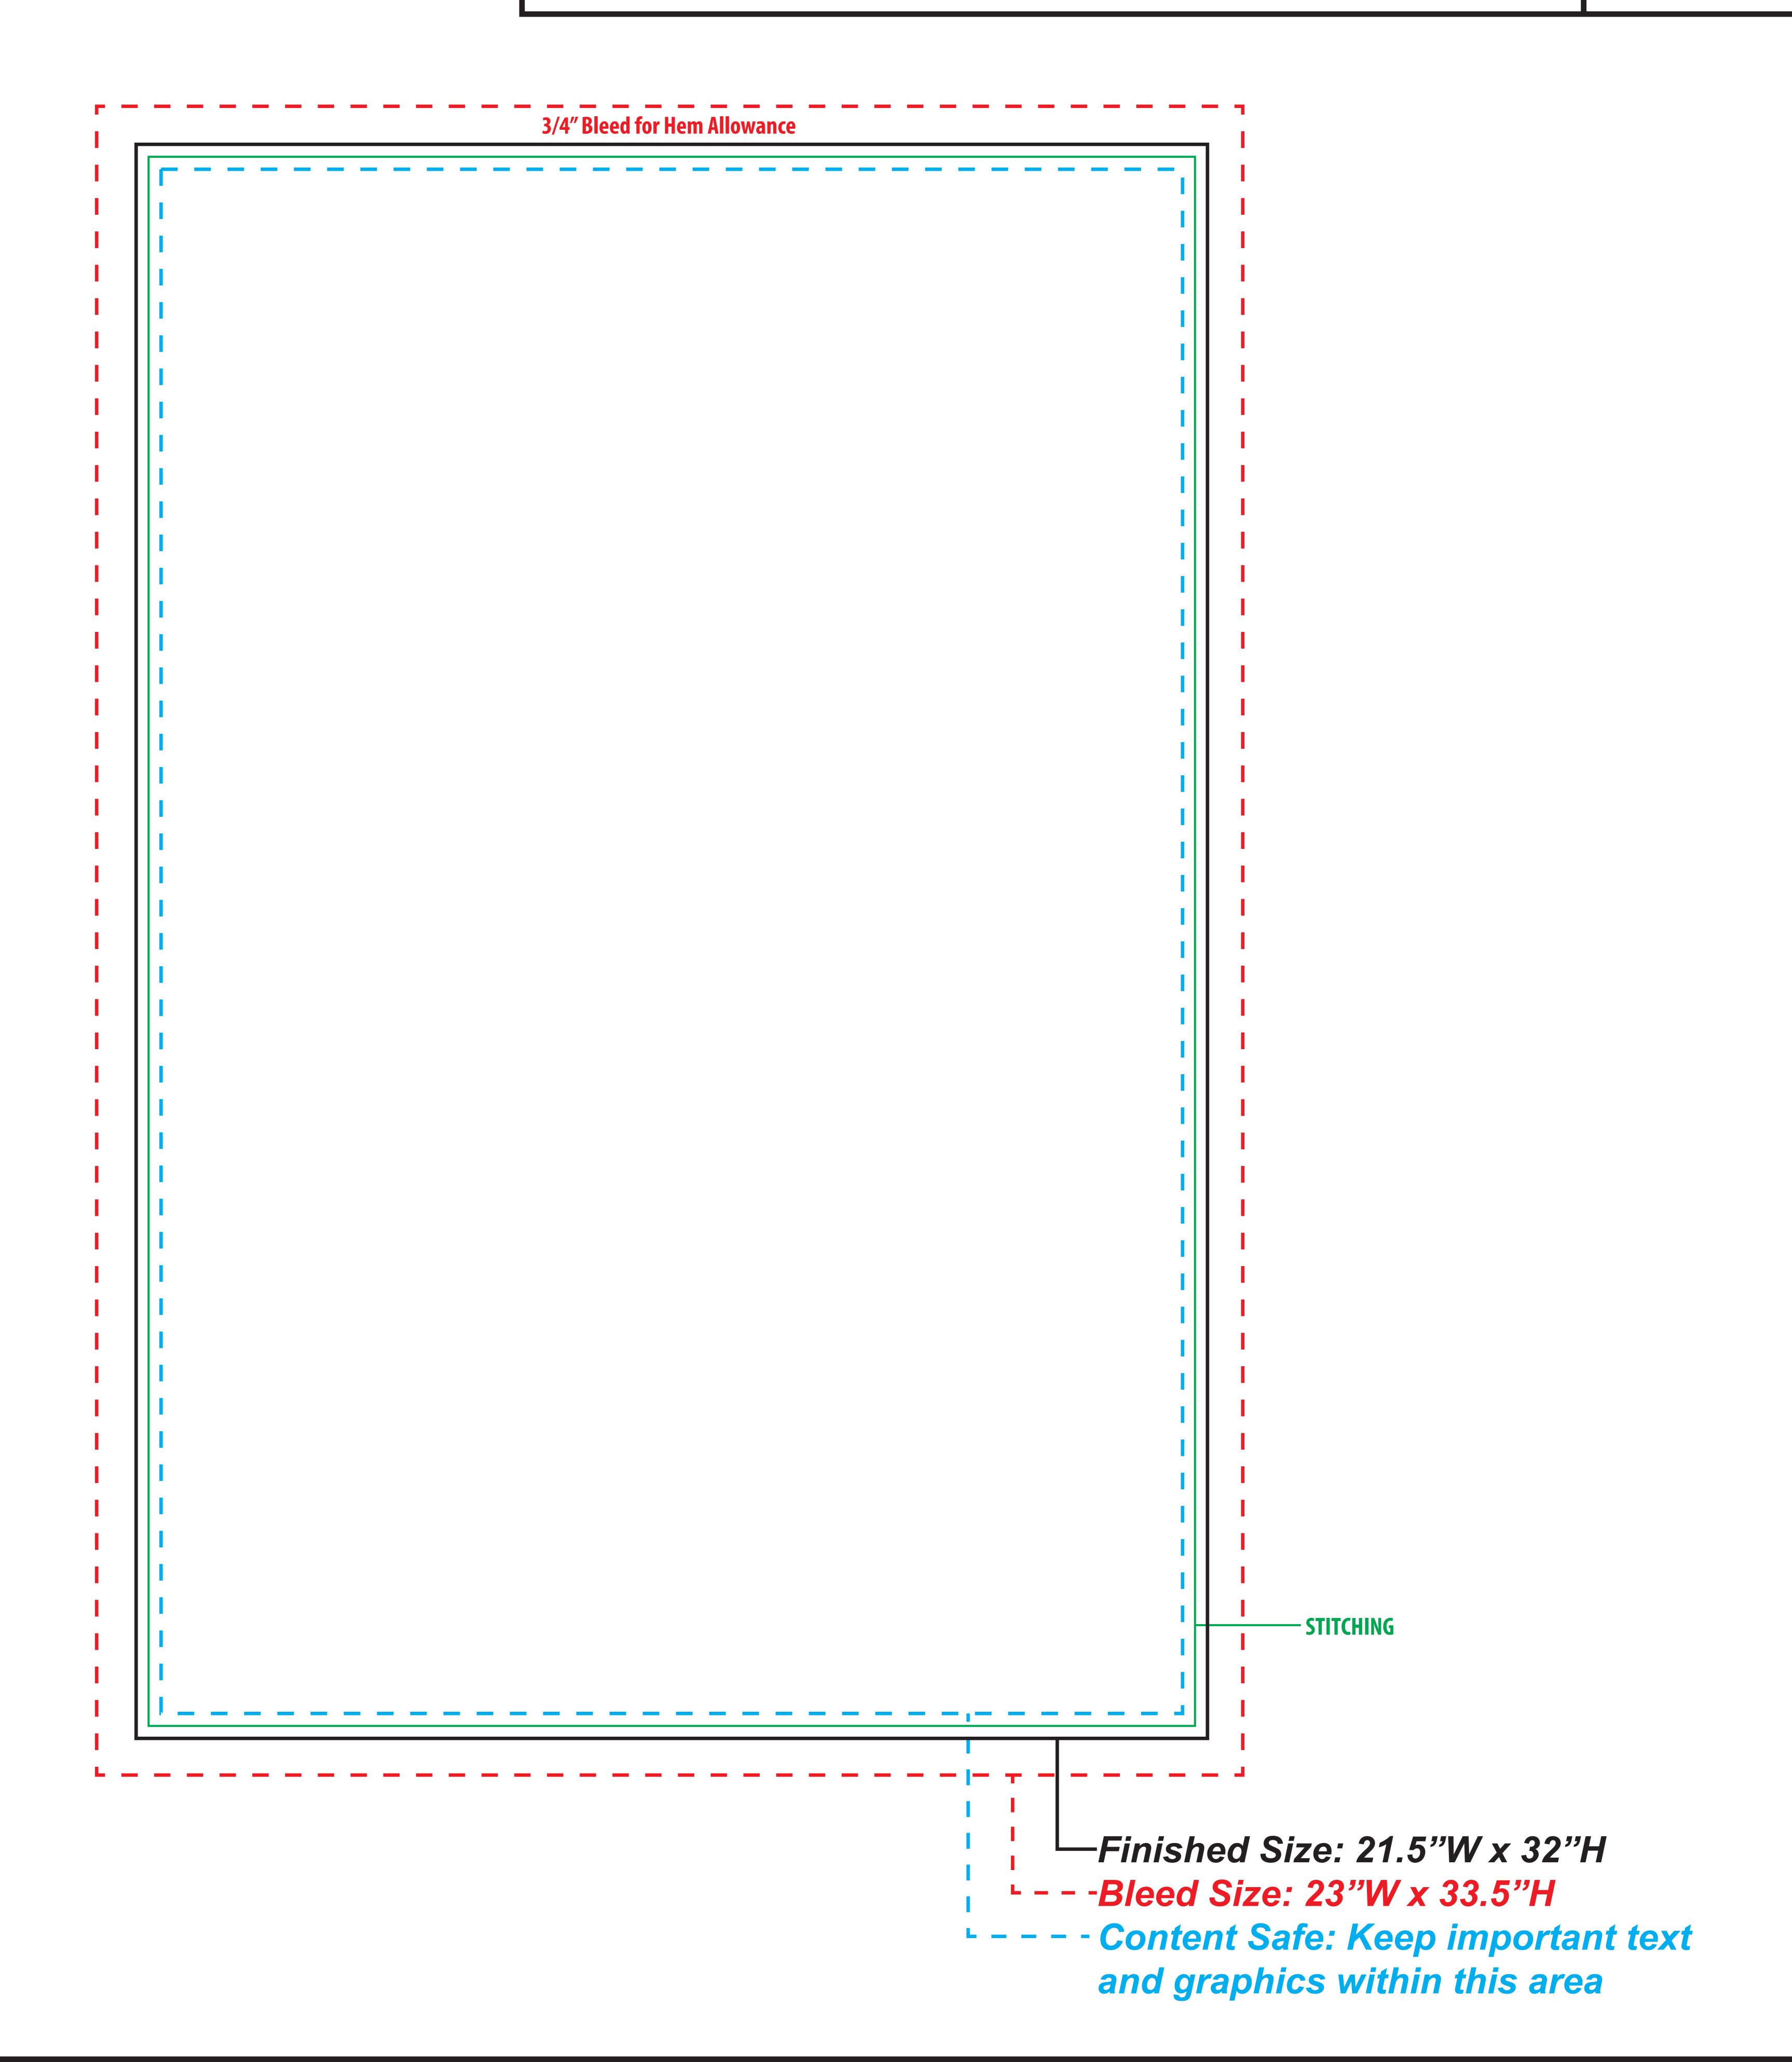

## SH0W-17

THIS TEMPLATE MAY BE EDITED AND SAVED IN ADOBE ILLUSTRATOR,
FEEL FREE TO PLACE YOUR ARTWORK INTO IT FOR SUBMISSION!SEE
ARTWORK GUIDELINES ON OUR WEBSITE

100% SCALE

and graphics within this area

| STITCHING         |           |
|-------------------|-----------|
| Einichad Ciza 6   |           |
| Finished Size: 6  |           |
| Bleed Size: 70.5  | "" W x 46 |
|                   |           |
| L Content Safe: K | eep im    |