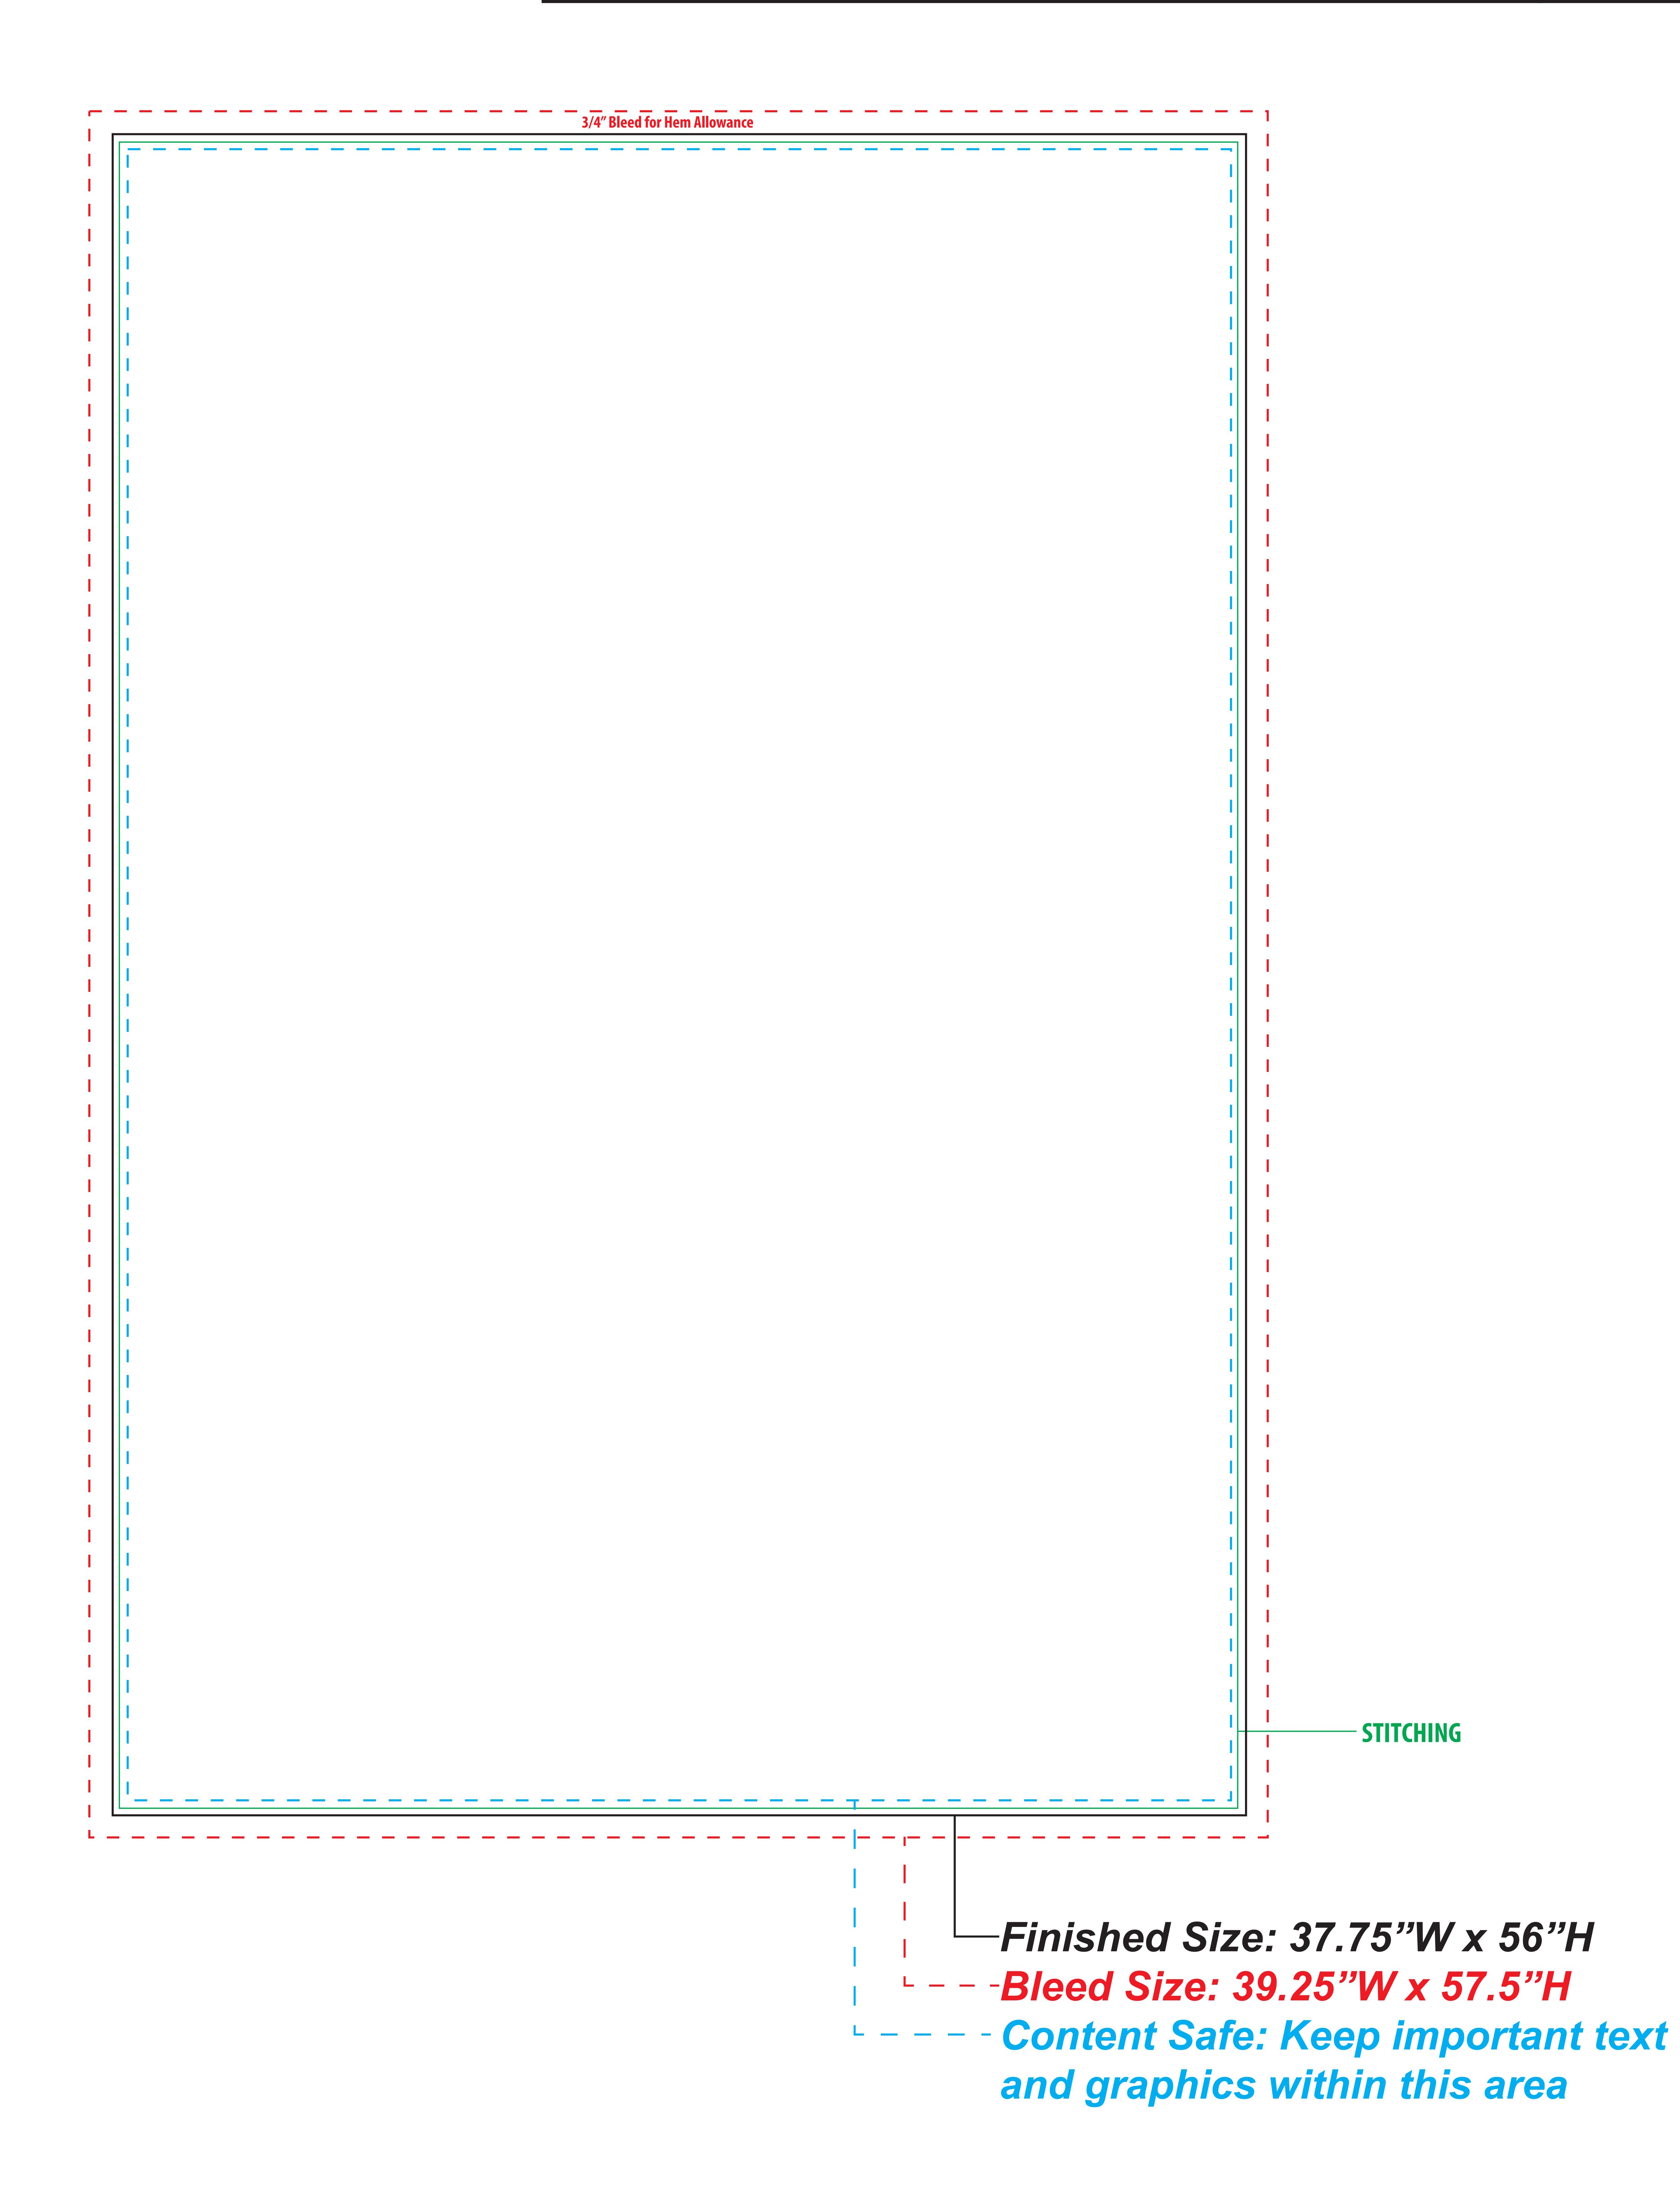

## SH0W-17

THIS TEMPLATE MAY BE EDITED AND SAVED IN ADOBE ILLUSTRATOR,
FEEL FREE TO PLACE YOUR ARTWORK INTO IT FOR SUBMISSION!SEE
ARTWORK GUIDELINES ON OUR WEBSITE

100% SCALE

and graphics within this area

| STITCHING         |           |
|-------------------|-----------|
| Einichad Ciza 6   |           |
| Finished Size: 6  |           |
| Bleed Size: 70.5  | "" W x 46 |
|                   |           |
| L Content Safe: K | eep im    |