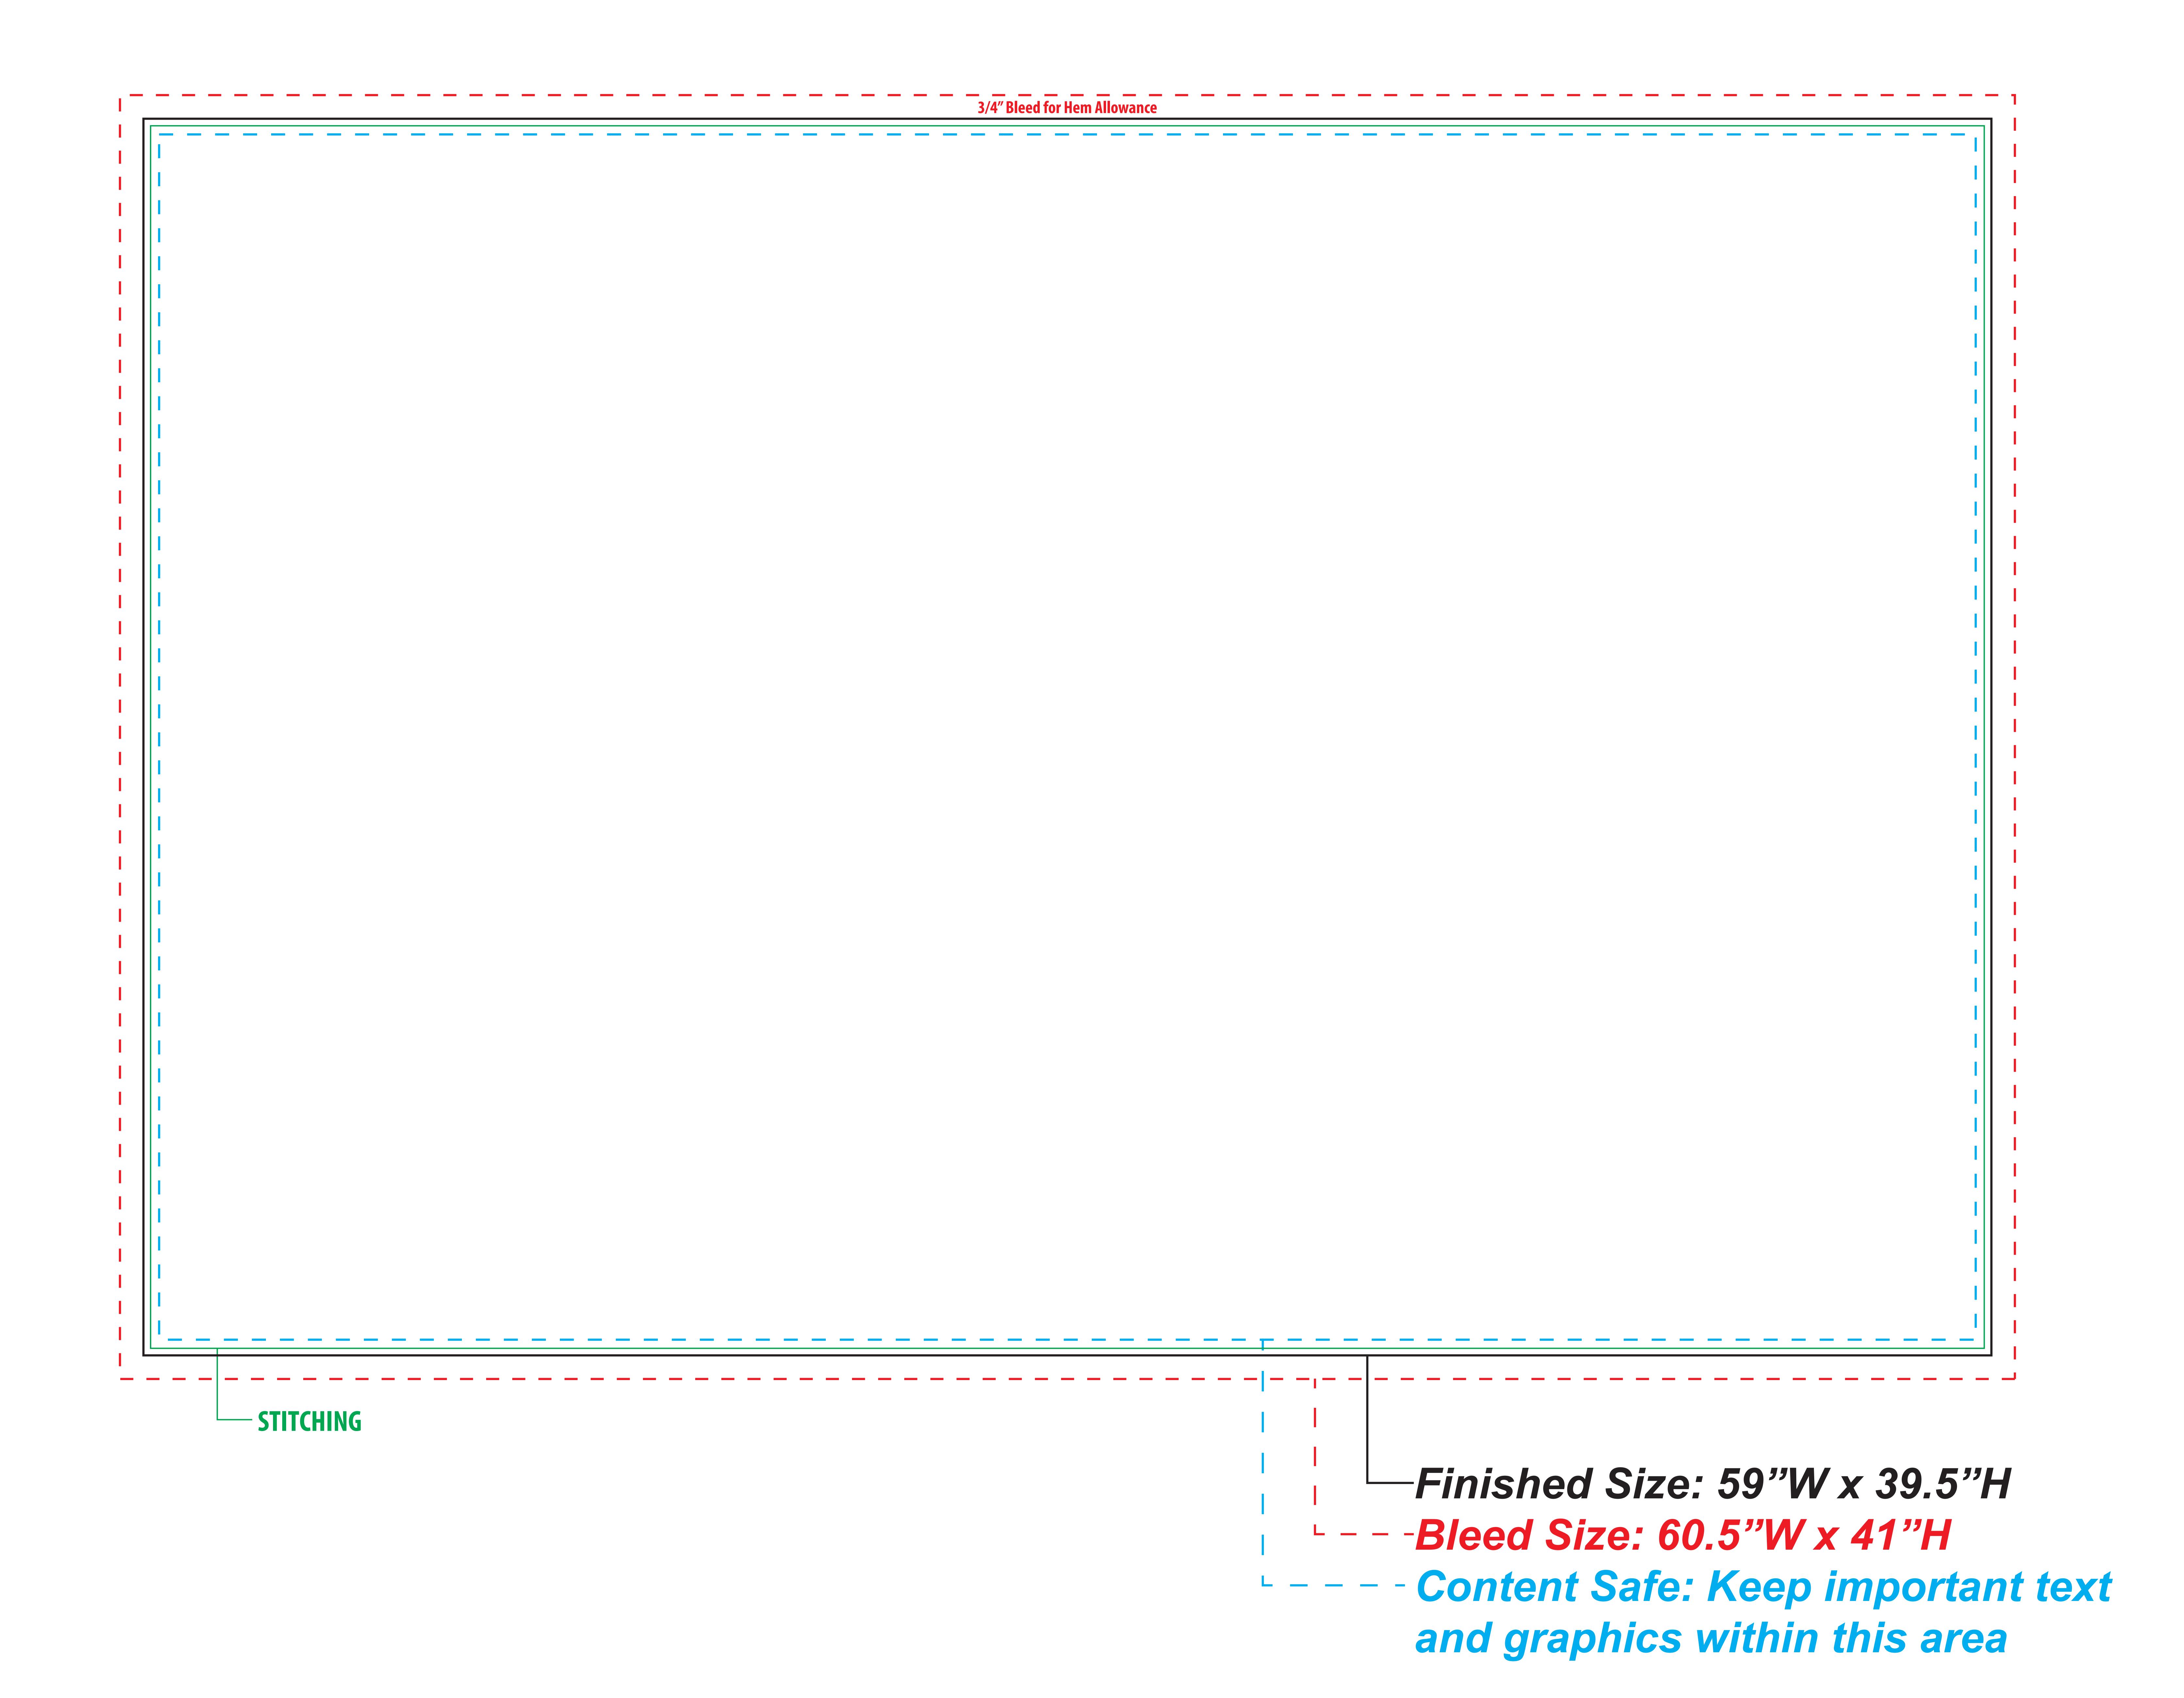

## SH0W-18

THIS TEMPLATE MAY BE EDITED AND SAVED IN ADOBE ILLUSTRATOR,
FEEL FREE TO PLACE YOUR ARTWORK INTO IT FOR SUBMISSION!SEE
ARTWORK GUIDELINES ON OUR WEBSITE

L----Bleed Size: 60.5"W x 60.5"H

Land Content Safe: Keep important text

and graphics within this area

100% SCALE

| 3/4" Bleed for Hem Allowance |                     |        |
|------------------------------|---------------------|--------|
|                              |                     |        |
|                              |                     |        |
|                              |                     |        |
|                              |                     |        |
|                              |                     |        |
|                              |                     |        |
|                              |                     |        |
|                              |                     |        |
|                              |                     |        |
|                              |                     |        |
|                              |                     |        |
|                              |                     |        |
|                              |                     |        |
|                              |                     |        |
|                              |                     |        |
|                              |                     |        |
|                              |                     |        |
|                              |                     |        |
|                              |                     |        |
|                              |                     |        |
|                              |                     |        |
|                              |                     |        |
|                              |                     |        |
|                              |                     |        |
|                              |                     |        |
|                              |                     |        |
|                              |                     |        |
|                              |                     |        |
|                              |                     |        |
|                              |                     |        |
|                              |                     |        |
|                              |                     |        |
|                              |                     |        |
|                              |                     |        |
|                              |                     |        |
|                              |                     |        |
|                              |                     |        |
|                              |                     |        |
|                              |                     |        |
|                              |                     |        |
|                              |                     |        |
|                              |                     |        |
|                              |                     |        |
|                              |                     |        |
|                              |                     |        |
|                              |                     |        |
|                              |                     |        |
|                              |                     |        |
|                              |                     |        |
|                              |                     |        |
|                              |                     |        |
|                              |                     |        |
|                              |                     |        |
|                              |                     |        |
|                              |                     |        |
|                              |                     |        |
|                              |                     |        |
|                              |                     |        |
|                              |                     |        |
|                              |                     |        |
|                              |                     | STITCH |
|                              |                     |        |
|                              |                     |        |
|                              |                     |        |
|                              |                     |        |
|                              |                     |        |
|                              |                     |        |
|                              |                     |        |
|                              |                     |        |
|                              |                     |        |
|                              | -Finished Size: 59° | VVX5   |
|                              |                     |        |