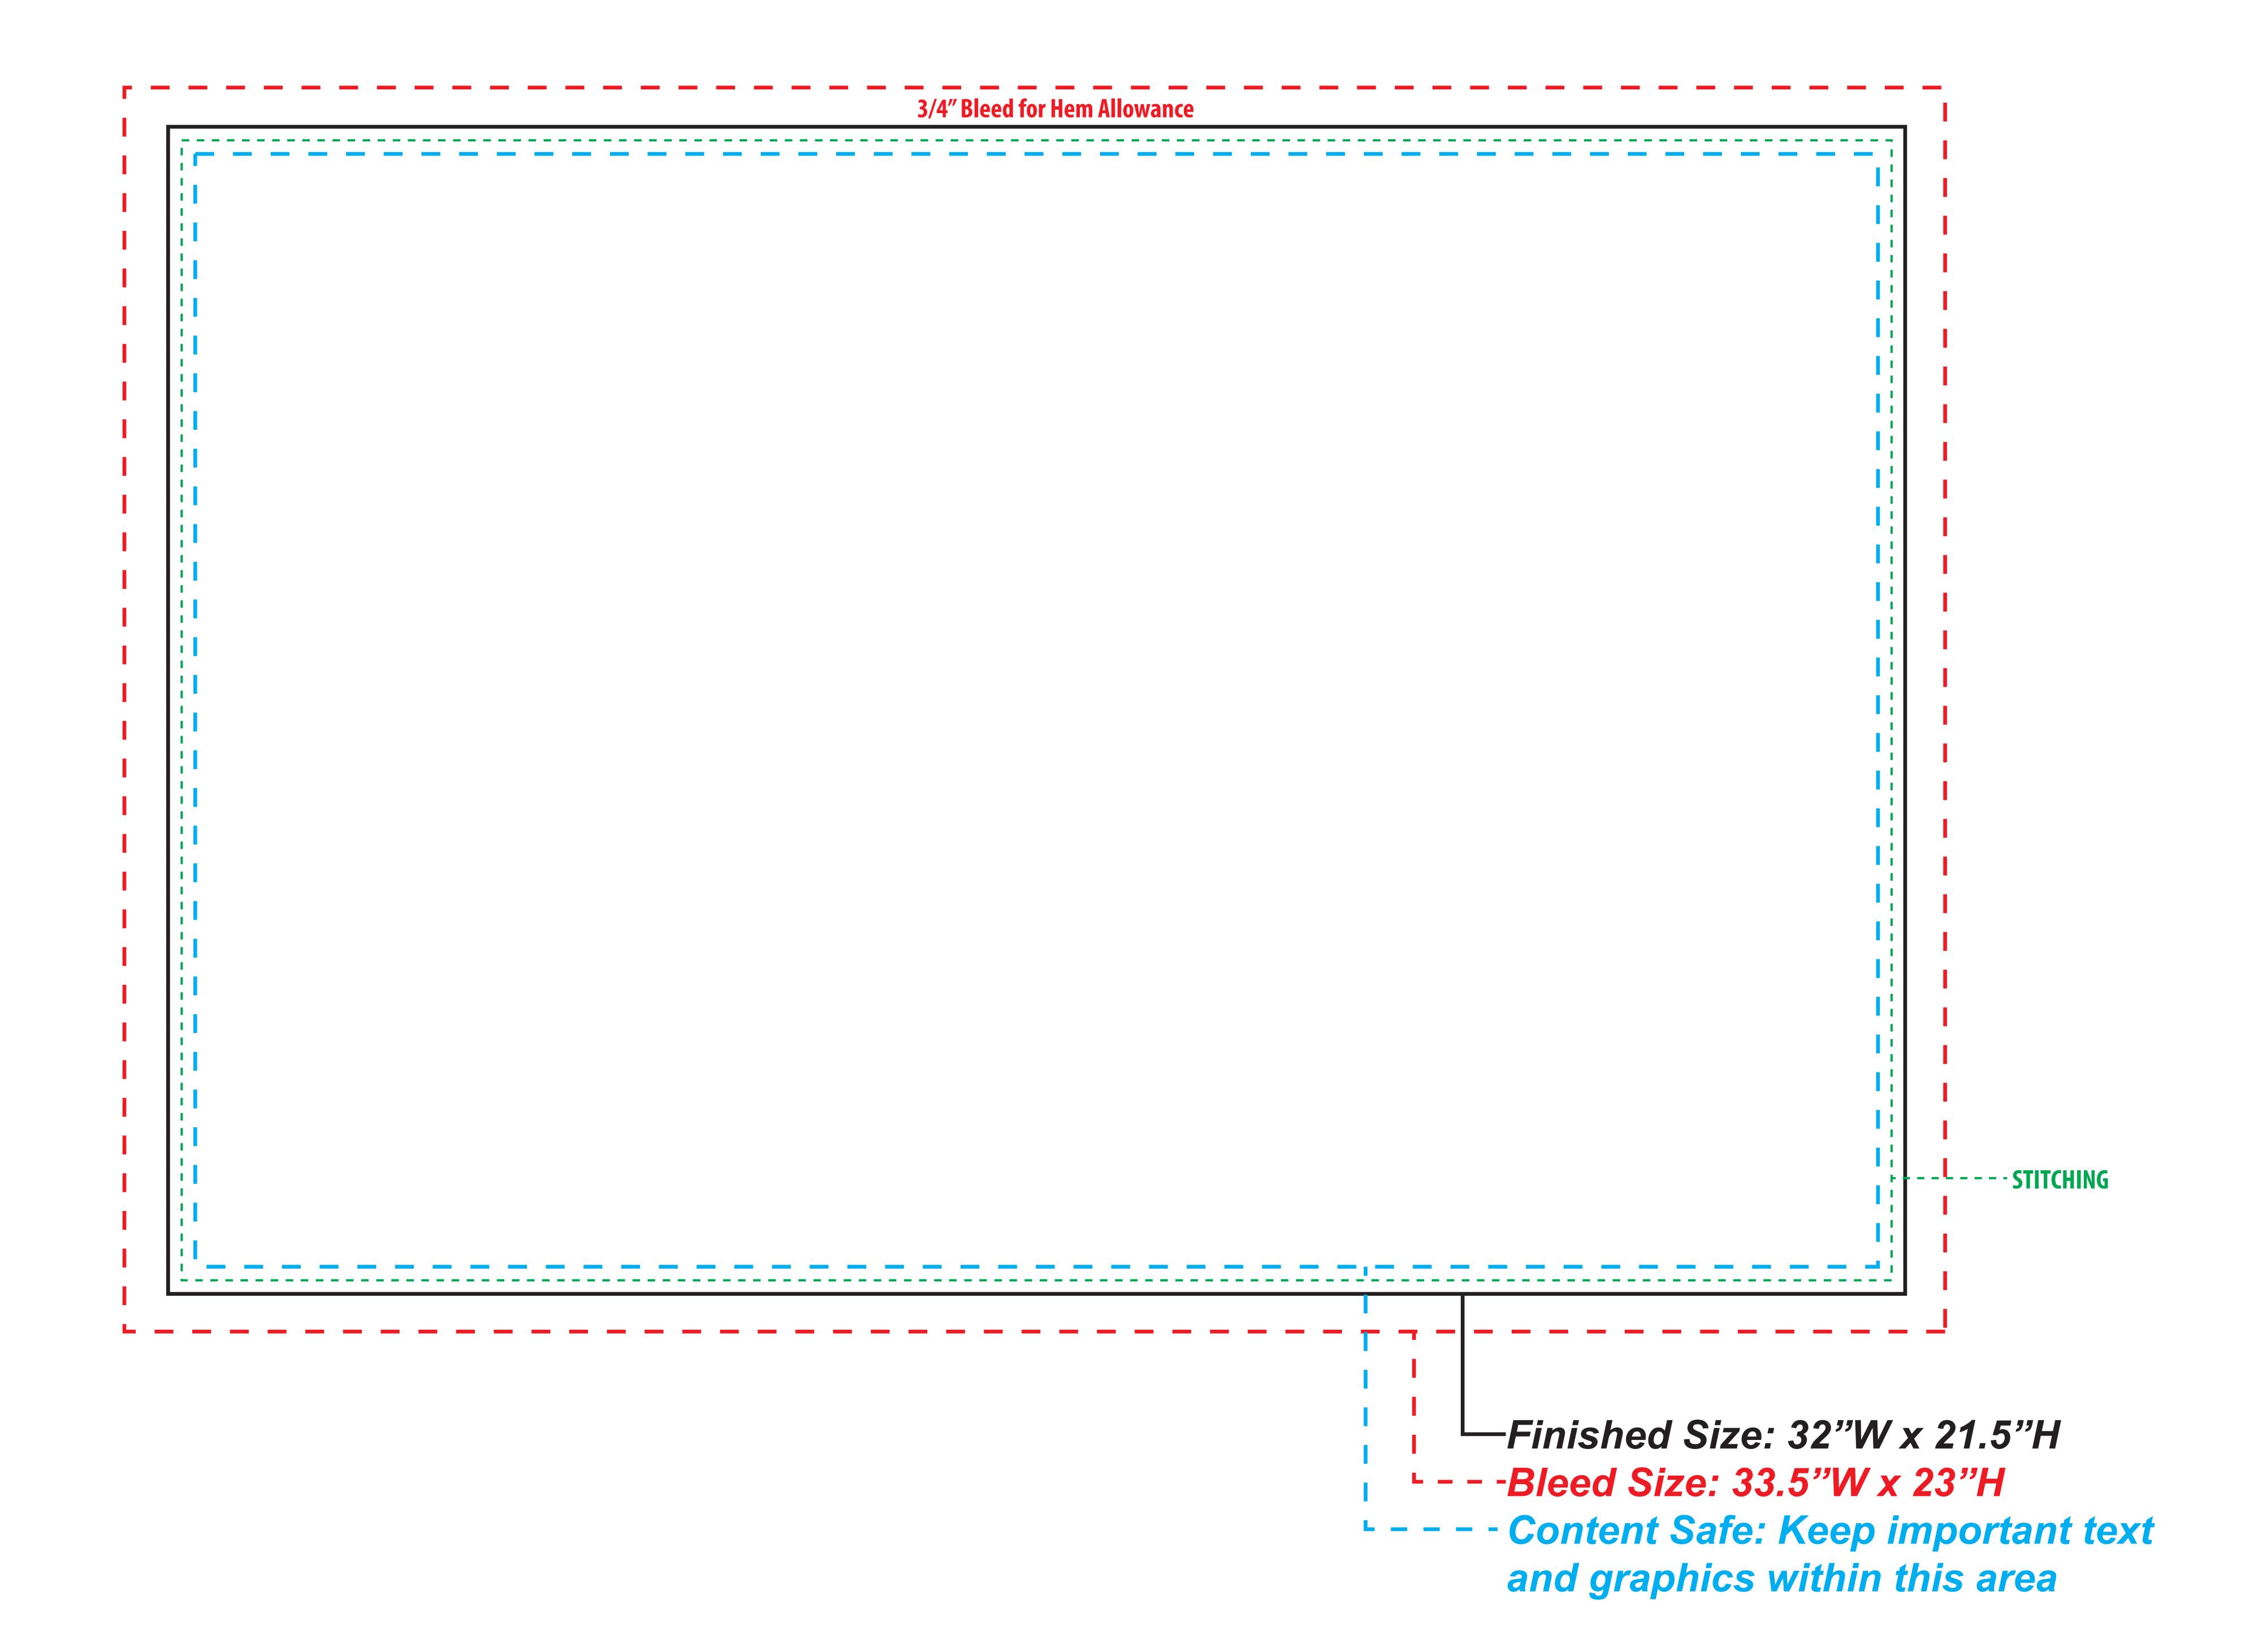

## SHOW-11

THIS TEMPLATE MAY BE EDITED AND SAVED IN ADOBE ILLUSTRATOR,
FEEL FREE TO PLACE YOUR ARTWORK INTO IT FOR SUBMISSION!SEE
ARTWORK GUIDELINES ON OUR WEBSITE.

100% SCALE