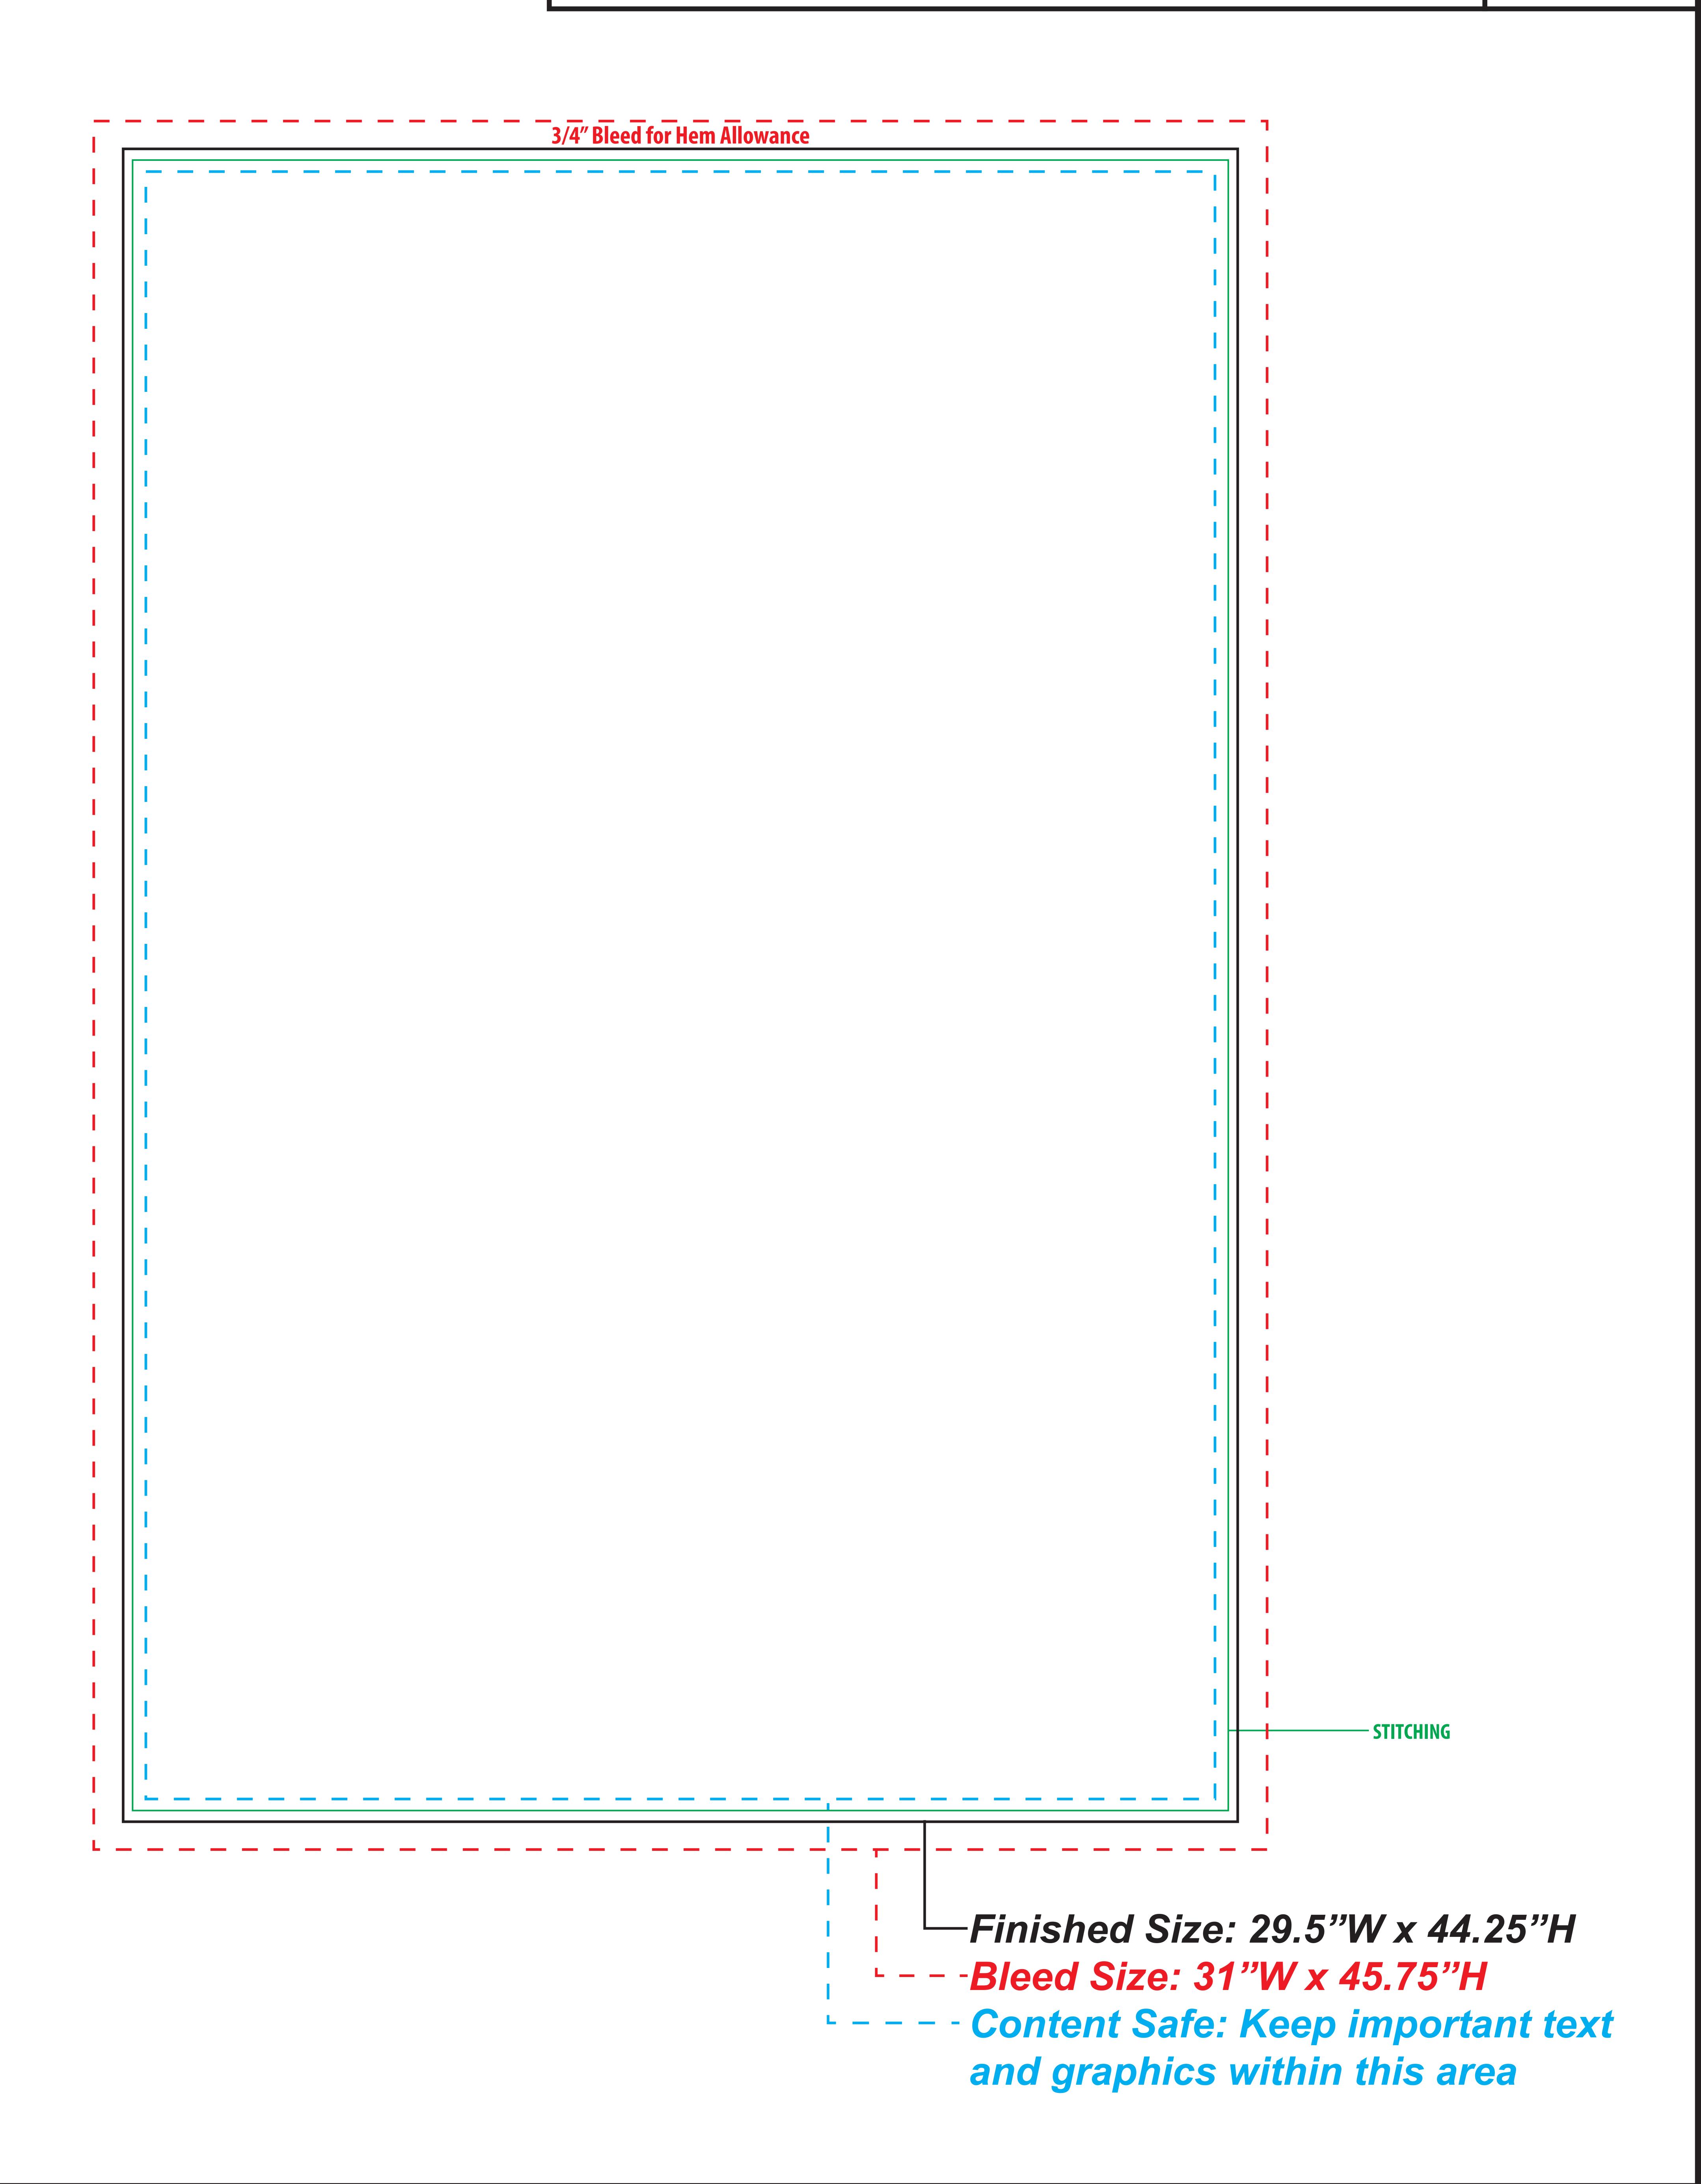

SH0W-19

THIS TEMPLATE MAY BE EDITED AND SAVED IN ADOBE ILLUSTRATOR,
FEEL FREE TO PLACE YOUR ARTWORK INTO IT FOR SUBMISSION!SEE
ARTWORK GUIDELINES ON OUR WEBSITE

100% SCALE

Finished Size: 45.25"W x 69"H

L----Bleed Size: 45.75"W x 70.5"H

L---- Content Safe: Keep important text and graphics within this area