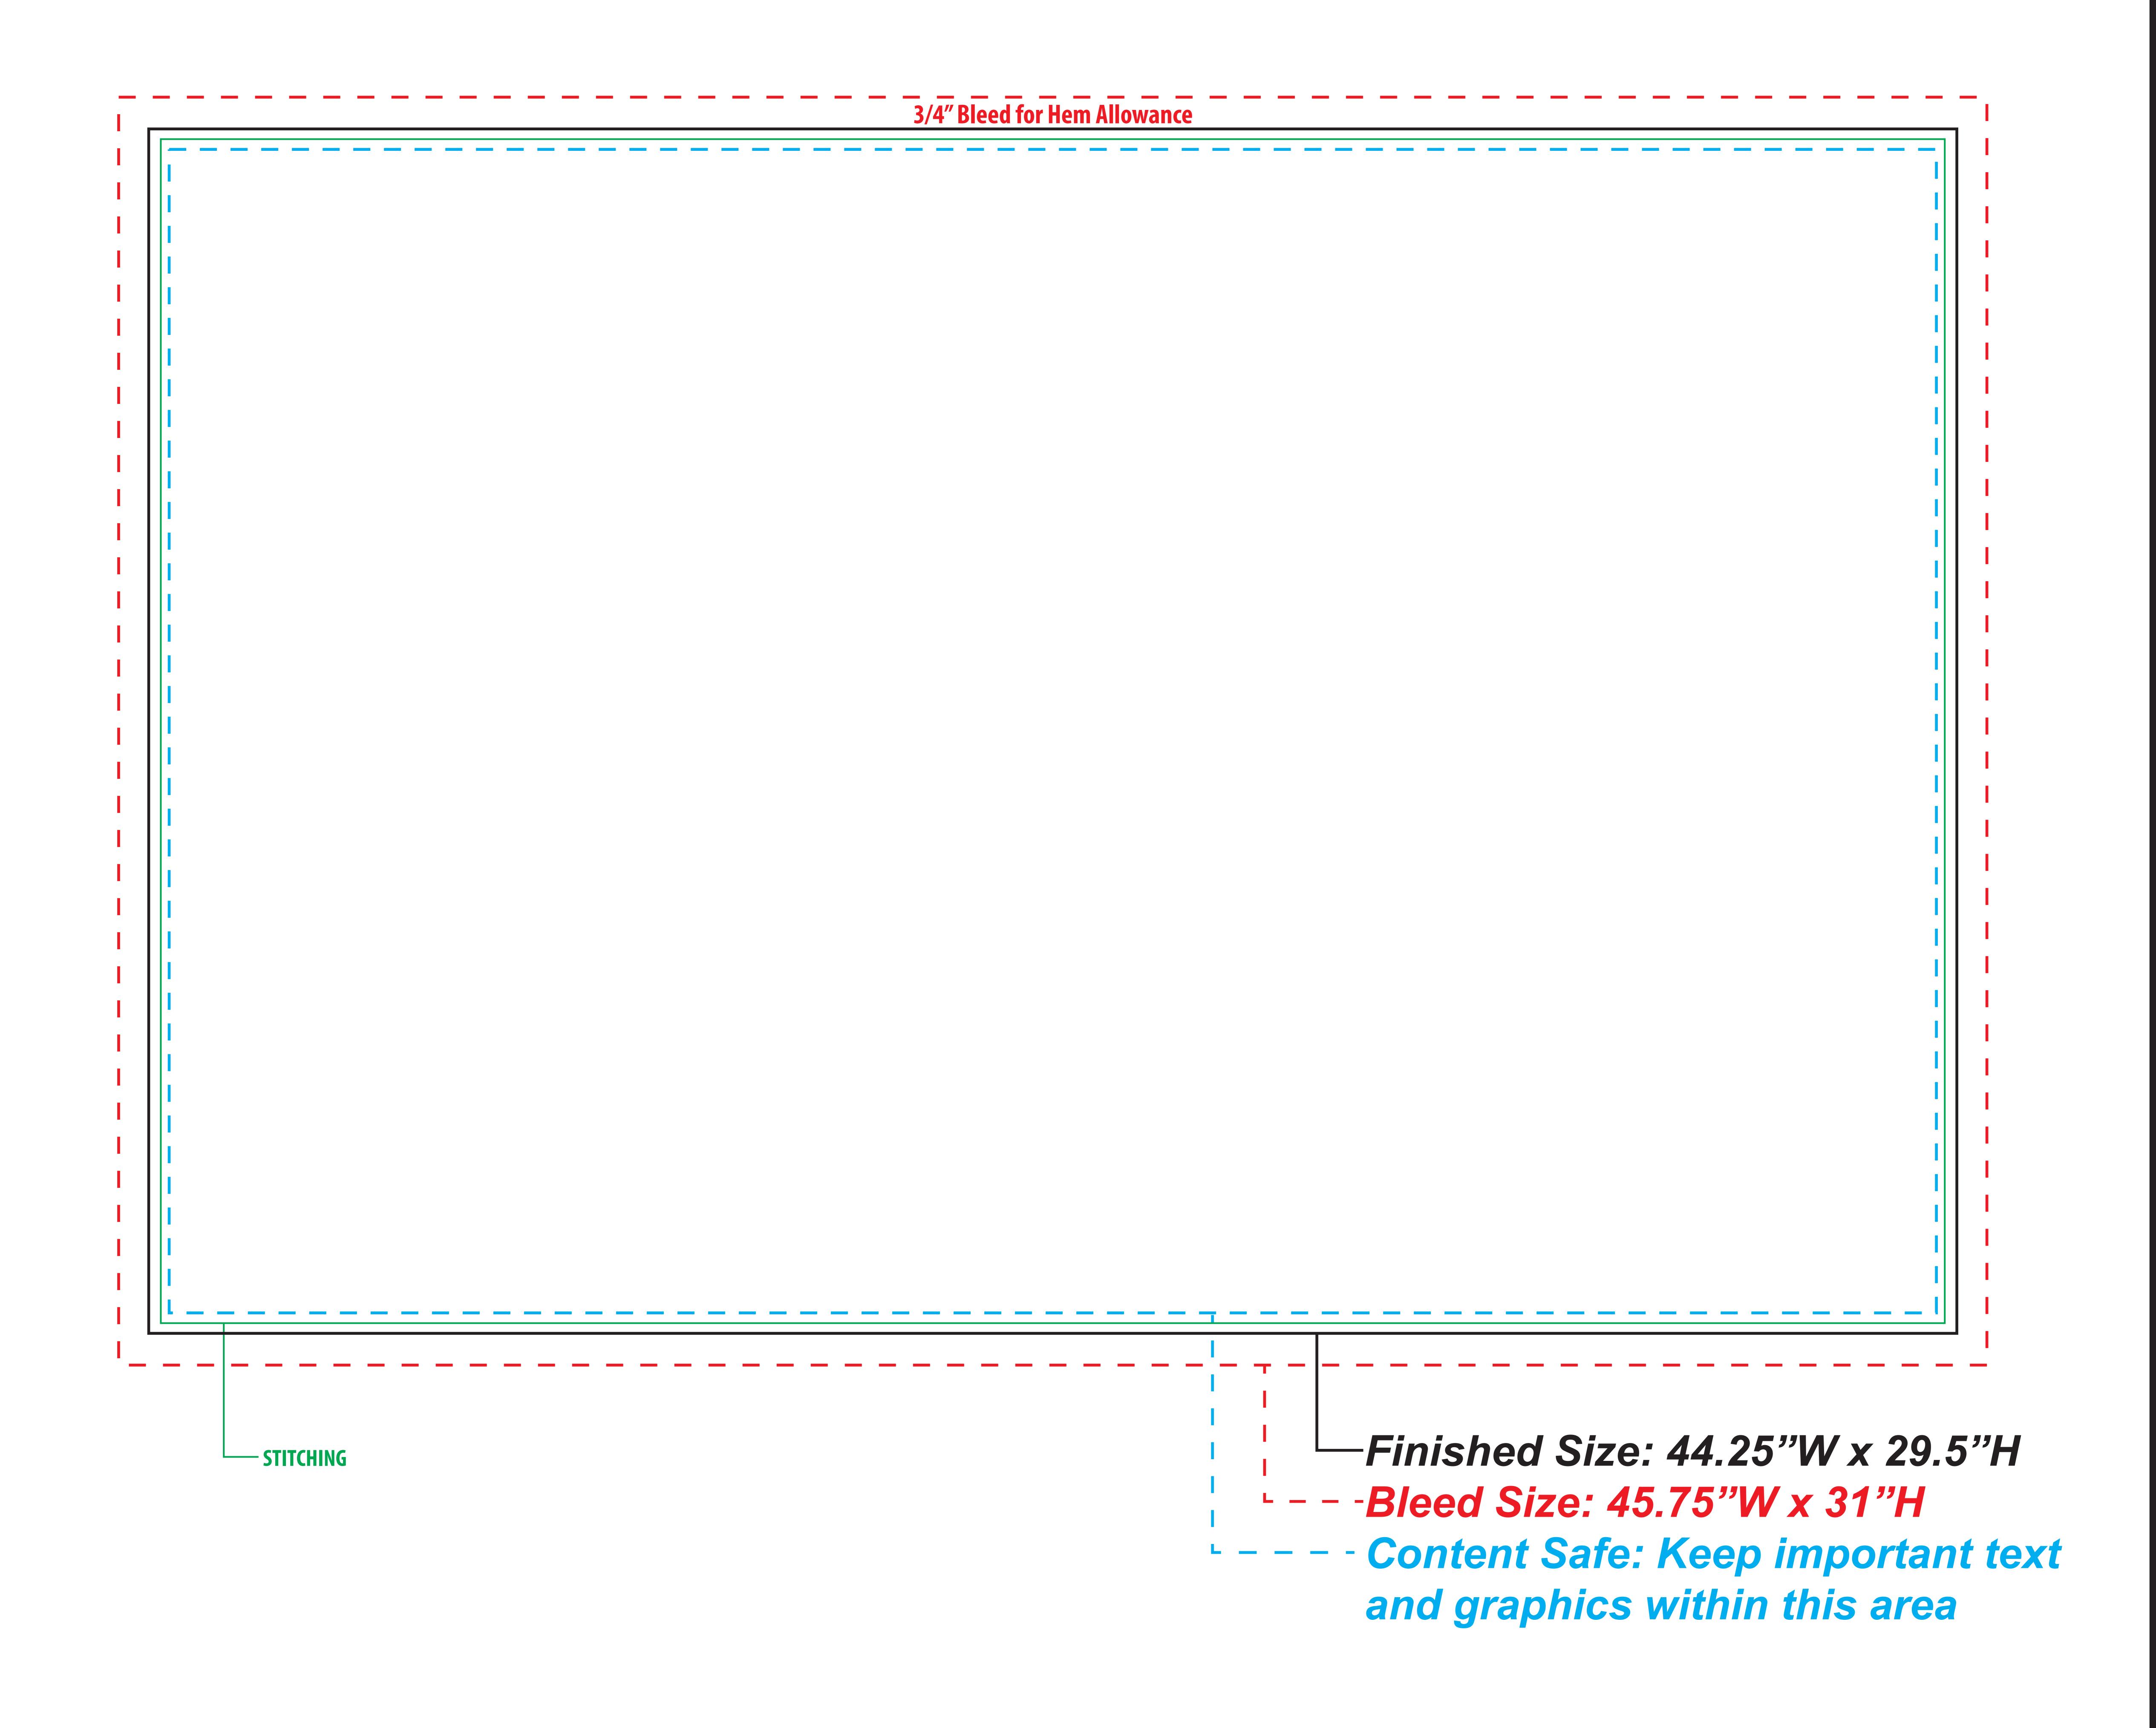

SH0W-19

THIS TEMPLATE MAY BE EDITED AND SAVED IN ADOBE ILLUSTRATOR,
FEEL FREE TO PLACE YOUR ARTWORK INTO IT FOR SUBMISSION!SEE
ARTWORK GUIDELINES ON OUR WEBSITE

100% SCALE

Finished Size: 45.25"W x 69"H

L----Bleed Size: 45.75"W x 70.5"H

L---- Content Safe: Keep important text and graphics within this area