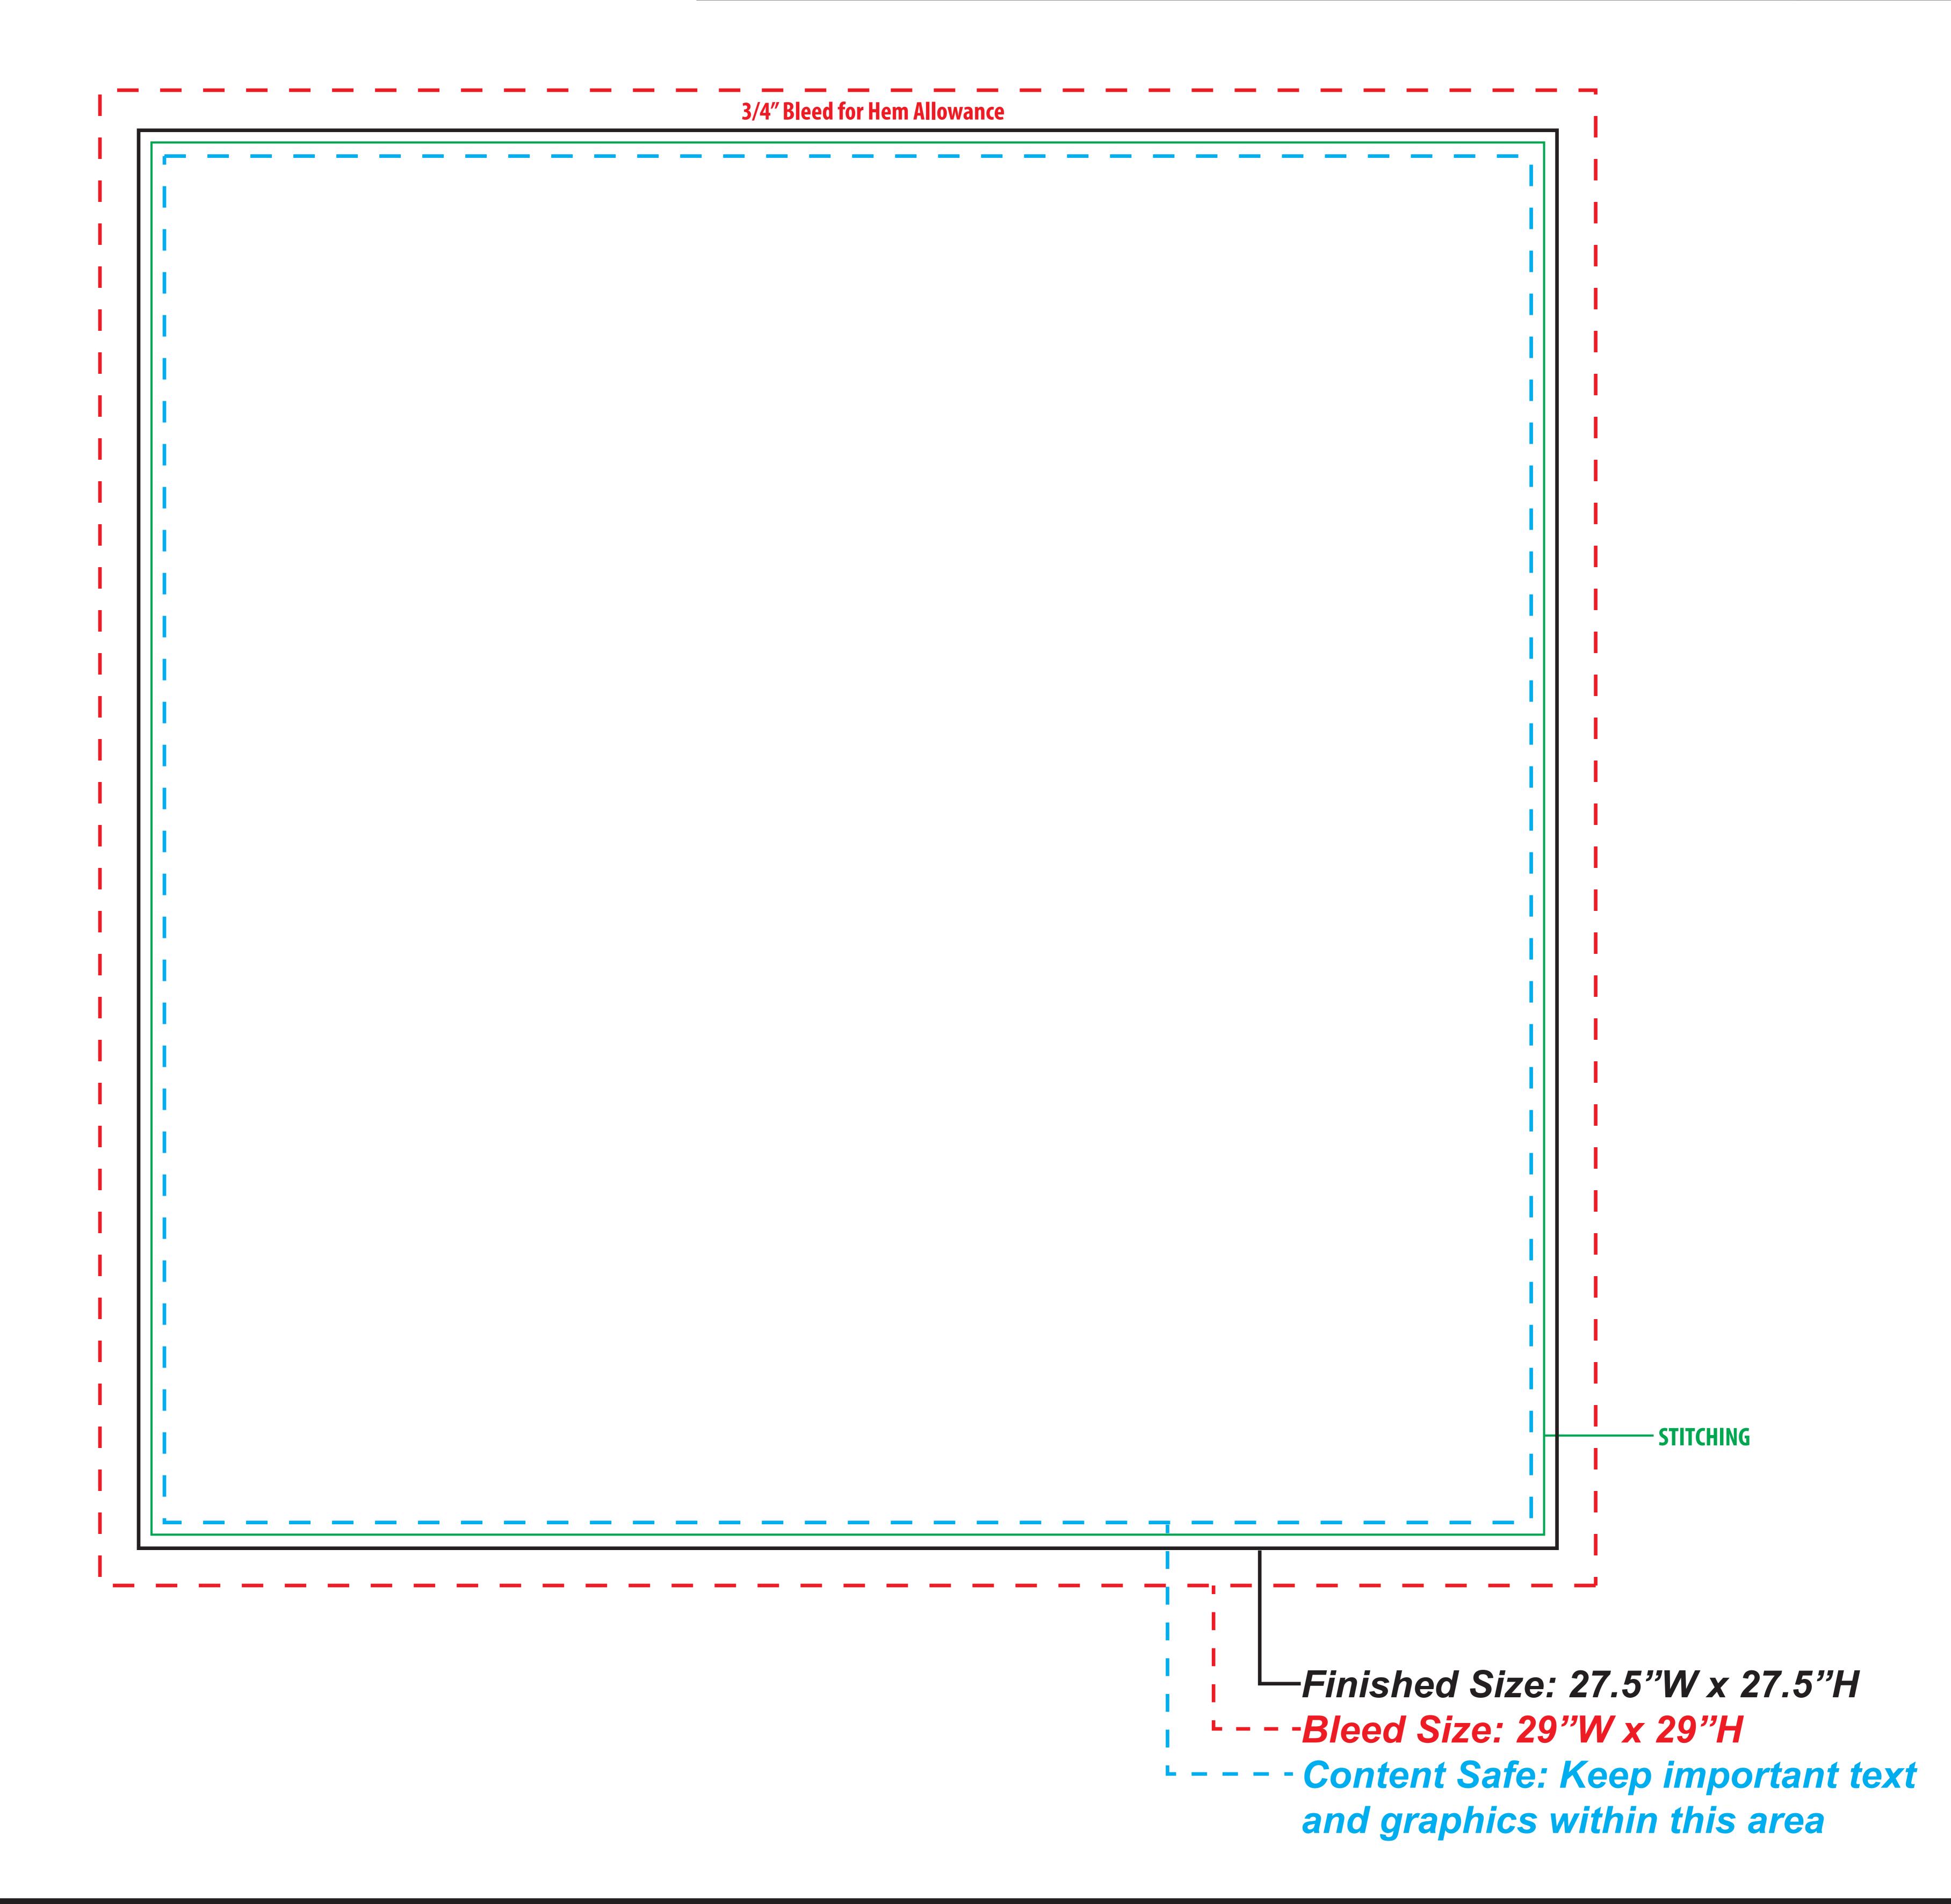

## SHOW-14

THIS TEMPLATE MAY BE EDITED AND SAVED IN ADOBE ILLUSTRATOR,
FEEL FREE TO PLACE YOUR ARTWORK INTO IT FOR SUBMISSION!SEE
ARTWORK GUIDELINES ON OUR WEBSITE

100% SCALE

```
3/4" Bleed for Hem Allowance
```

Finished Size: 51"W x 51"H
---Bleed Size: 52.5"W x 52.5"H
---- Content Safe: Keep important text
and graphics within this area