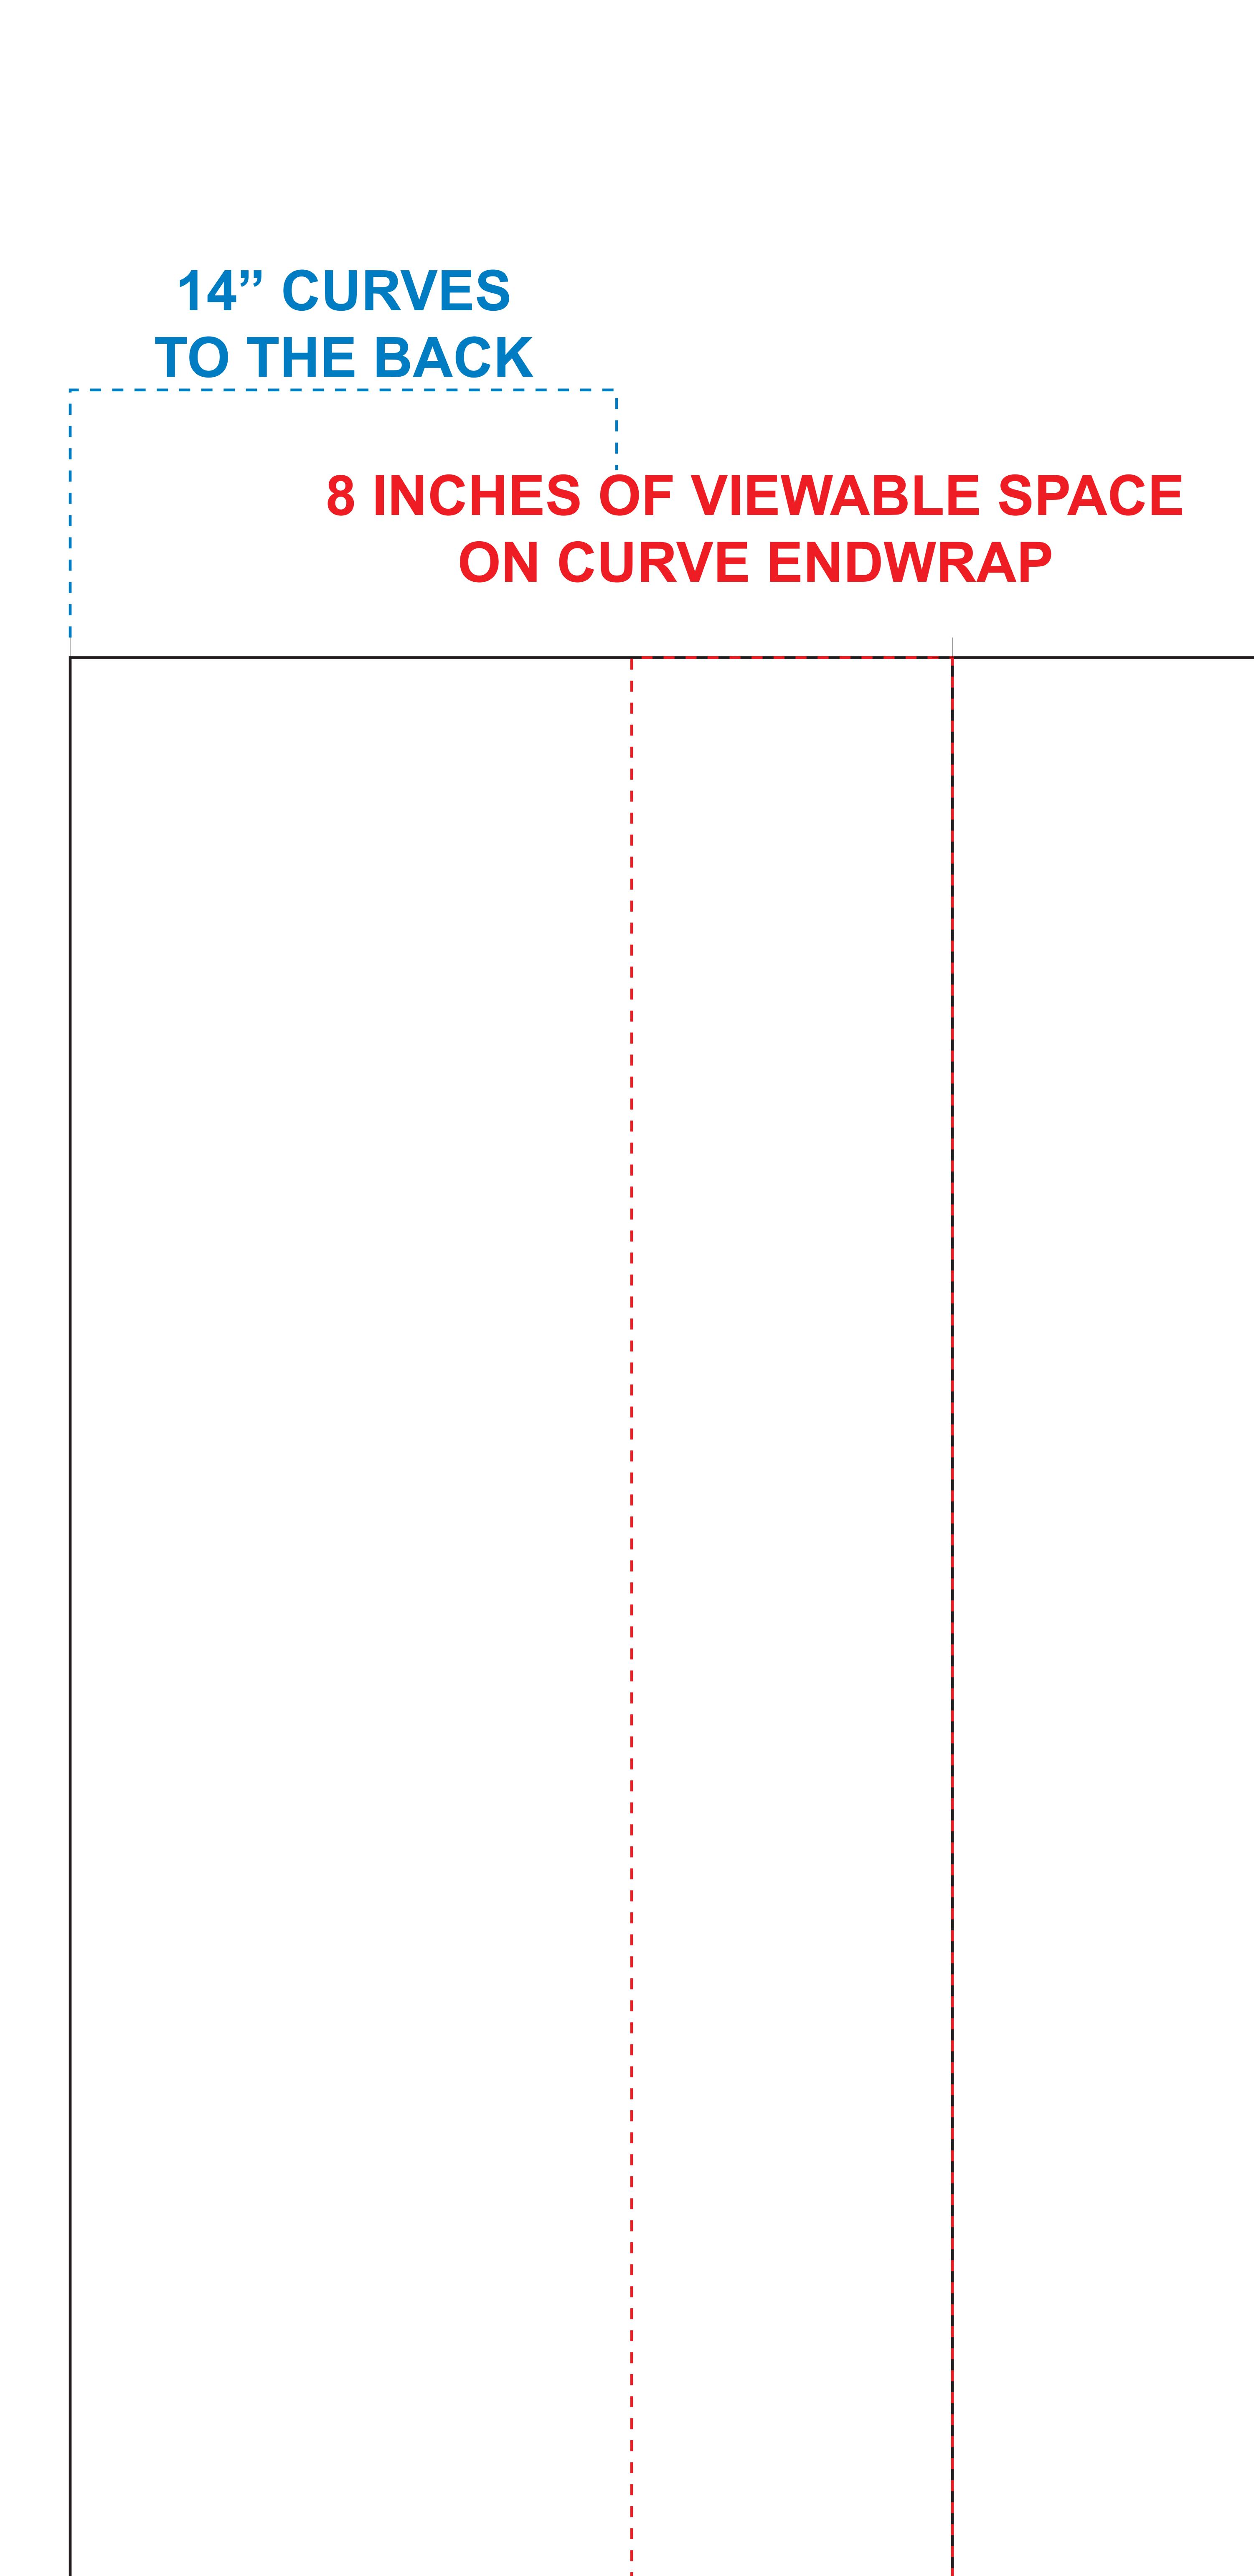

# SSCW338-B-II

# THIS TEMPLATE MAY BE EDITED AND SAVED IN ADOBE ILLUSTRATOR, FEEL FREE TO PLACE YOUR ARTWORK INTO IT FOR SUBMISSION



### 14" CURVES TO THE BACK

# **8 INCHES OF VIEWABLE SPACE** ON CURVE ENDWRAP



# FINISHED SIZE: 68.5"W x 31.5"H





## \*DO NOT CENTER FLAT FRONT IMAGE AREA ON GRAPHIC WRAP

| И | VIEWABLE FRONT IMAGE AREA:<br>27"W x 31.5"H |  | SAFE CONTENT A<br>Keep Important G |  |
|---|---------------------------------------------|--|------------------------------------|--|
|   |                                             |  |                                    |  |
|   |                                             |  |                                    |  |
|   |                                             |  |                                    |  |
|   |