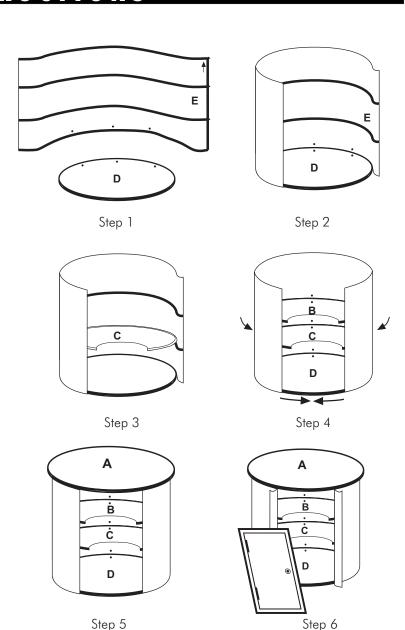

## INSTRUCTIONS

#### Step 1

Place the base (D) at the site of display, unwind the tensaflex (E) and stretch out. Place the tensaflex along the reference dots, with arrows pointing up.

# Step 2

Attach the base velcro (D) to the tensaflex velcro (E). Leave one of the ends loose.

## Step 3

Set shelf (C) in the corresponding place indicated by the velcro (take reference points into account).

## Step 4

Set shelf (B) in the corresponding place indicated by the velcro while centering and adjusting the tensaflex (E) simultaneously (take reference points into account).

#### Step 5

Place top (A) and press the two velcro faces together. Make sure that each of the elements is in perfect position taking the reference dots into account.

#### Step 6

Door Installation Detach the tensaflex , two inches from each side of the tops and shelves as shown in the figure. Place the door (F) in the corresponding space, open it and press the door frame velcro against the tensaflex velcro (E).