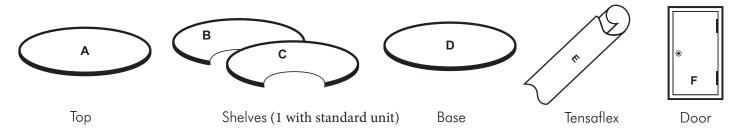

# **Oval Pedestal Instructions**

#### PARTS



## INSTRUCTIONS

#### Step 1

Place the base (D) at the site of display, unwind the tensaflex (E) and stretch out. Place the tensaflex along the reference dots, with arrows pointing up.

# Step 2

Attach the base velcro (D) to the tensaflex velcro (E). Leave one of the ends loose.

## Step 3

Set shelf (C) in the corresponding place indicated by the velcro (take reference points into account).

## Step 4

Set shelf (B) in the corresponding place indicated by the velcro while centering and adjusting the tensaflex (E) simultaneously (take reference points into account).

#### Step 5

Place top (A) and press the two velcro faces together. Make sure that each of the elements is in perfect position taking the reference dots into account.

#### Step 6

Door Installation Detach the tensaflex ,