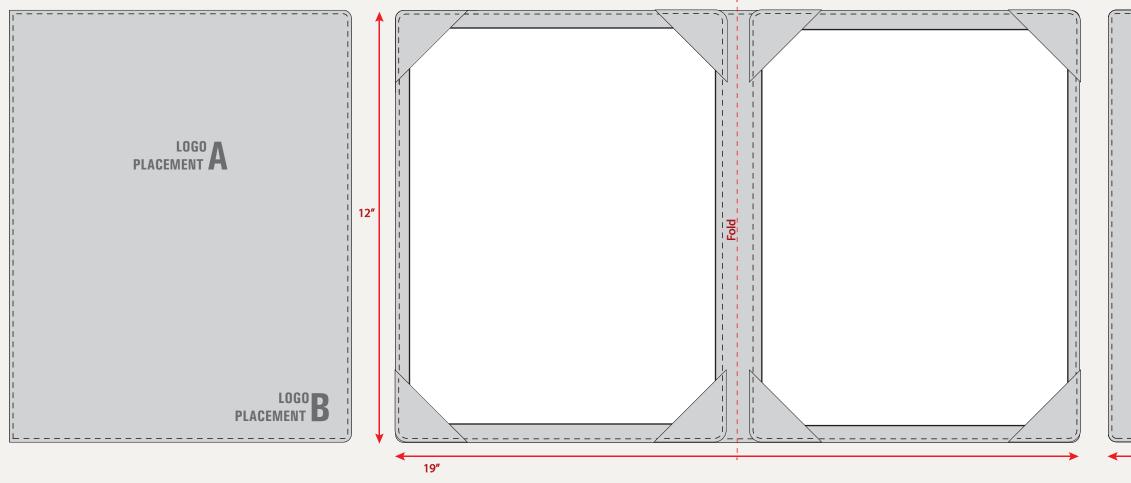

## MENU BOOKS - FULL PAGE LETTER (81/2 x 11) - CORNER TABS

- LETTER SIZE PAPER
- DOUBLE LAYER THICK LEATHER OR EXTRA THICK RAW LEATHER
- CAN ADD INSERT FOR EXTRA STIFFNESS
- CORNER TABS HOLD 2 PAGES
- LOGO ENGRAVED OR DEBOSSED

- ALTERNATE LOGO PLACEMENTS AVAILABLE
- WIDE VARIETY OF LEATHER COLORS
- MATCHING OR CONTRAST STITCHING
- CUSTOM DESIGNS & SIZES AVAILABLE
- FOILING