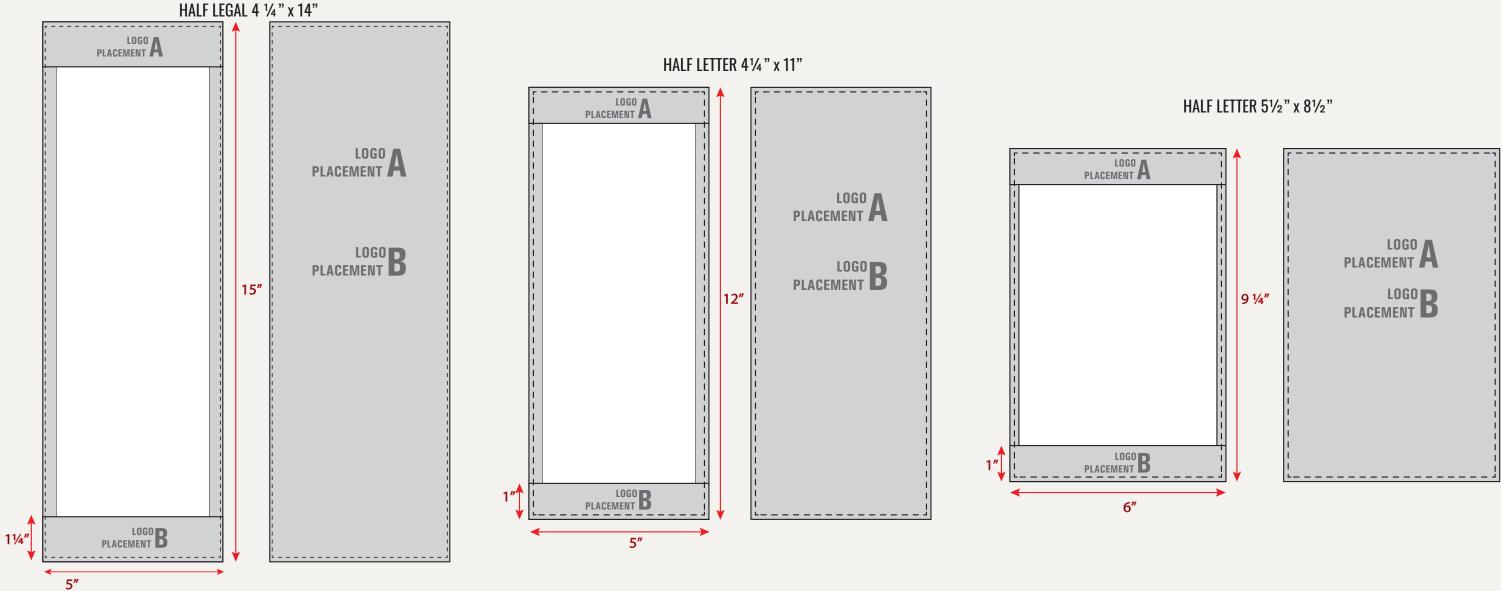

## FLAT MENUS - HALF PAGE LEGAL (4<sup>1</sup>/<sub>4</sub> x 14) & LETTER (4<sup>1</sup>/<sub>4</sub> x 11),(5<sup>1</sup>/<sub>2</sub> x 8<sup>1</sup>/<sub>2</sub>)

- PAPER IN PORTRAIT, SMALL IN PORTRAIT OR LANDSACAPE
- DOUBLE LAYER THICK LEATHER
- INSERT ADDED FOR EXTRA STIFFNESS
- 1" 1¼" LEATHER BANDS HOLD SINGLE PAGE
- LOGO ENGRAVED OR DEBOSSED