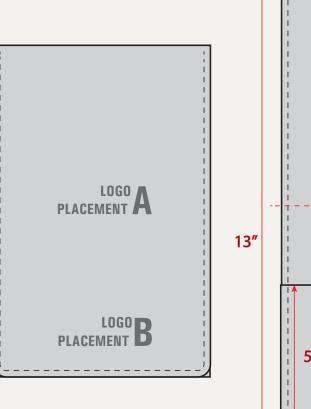

## CHECK PRESENTERS BOOK STYLE

- FOLDED THICK LEATHER
- CREDIT CARD POCKET
- RECEIPT POCKET
- LARGE, MEDIUM, SMALL SIZES
- CAN ADD PEN HOLDER ON LARGE & MEDIUM
- LOGO ENGRAVED OR DEBOSSED
- ALTERNATE LOGO PLACEMENT AVAILABLE
- WIDE VARIETY OF LEATHER COLORS
- MATCHING OR CONTRAST STITCHING
- CUSTOM DESIGNS AVAILABLE

## CHECK PRESENTERS FLIP-TOP STYLE

- FOLDED THICK LEATHER
- RECEIPT/ CREDIT CARD POCKET (STYLE 1)
- CREDIT CARD + RECEIPT POCKETS (STYLE 2)
- TWO STYLES
- LOGO ENGRAVED OR DEBOSSED
- ALTERNATE LOGO PLACEMENT AVAILABLE
- WIDE VARIETY OF LEATHER COLORS
- MATCHING OR CONTRAST STITCHING
- CUSTOM DESIGNS AVAILABLE