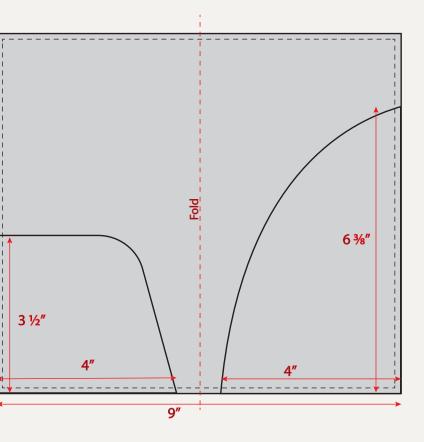

# MENU BOOKS - SPLIT PAGE TABLOID (81/2 x 11) - LANDSCAPE w/LEATHER STRAP

- TABLOID SIZE PAPER
- SINGLE LAYER THICK FOLDED LEATHER
- CAN ADD INSERT/LINING FOR EXTRA STIFFNESS
- LEATHER STRAP HOLDS AND DIVIDES PAGES
- LOGO ENGRAVED OR DEBOSSED

- ALTERNATE LOGO PLACEMENTS AVAILABLE
- WIDE VARIETY OF LEATHER COLORS
- MATCHING OR CONTRAST STITCHING
- CUSTOM DESIGNS & SIZES AVAILABLE
- FOILING