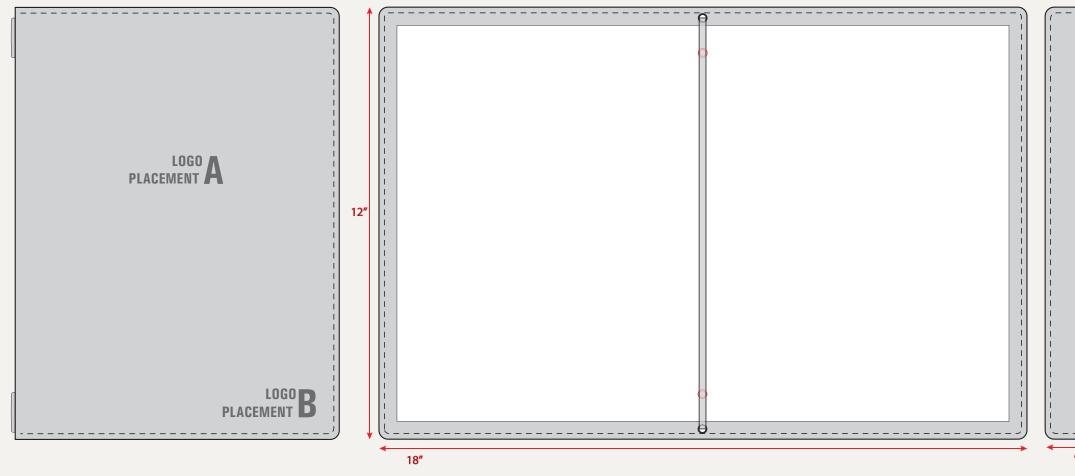

## MENU BOOKS - FULL PAGE LETTER (8½ x 11) - BINDER

- LETTER SIZE PAPER
- SINGLE LAYER THICK LEATHER OR EXTRA THICK RAW LEATHER
- BINDER HARDWARE STANDARD 3-HOLE IN GOLD, NICKEL, BLACK
- LOGO ENGRAVED OR DEBOSSED
- ALTERNATE LOGO PLACEMENTS AVAILABLE

- WIDE VARIETY OF LEATHER COLORS
- MATCHING OR CONTRAST STITCHING
- CUSTOM DESIGNS & SIZES AVAILABLE
- FOILING