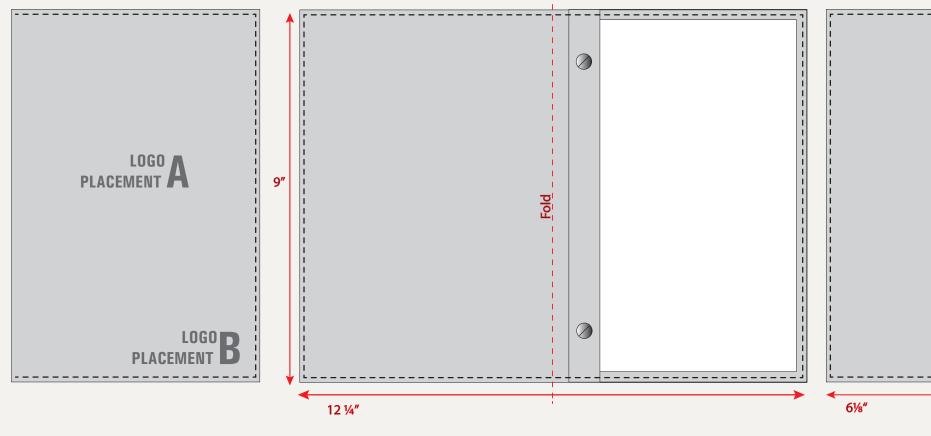

## **FLAT MENUS** - FULL PAGE LEGAL (8<sup>1</sup>/<sub>2</sub> x 14) & LETTER (8<sup>1</sup>/<sub>2</sub> x 11)

- PAPER IN PORTRAIT OR LANDSCAPE
- DOUBLE LAYER THICK LEATHER
- INSERT ADDED FOR EXTRA STIFFNESS
- 1¼" LEATHER BANDS HOLD SINGLE PAGE
- LOGO ENGRAVED OR DEBOSSED

- ALTERNATE LOGO PLACEMENTS AVAILABLE
- WIDE VARIETY OF LEATHER COLORS
- MATCHING OR CONTRAST STITCHING
- CUSTOM DESIGNS & SIZES AVAILABLE
- FOILING