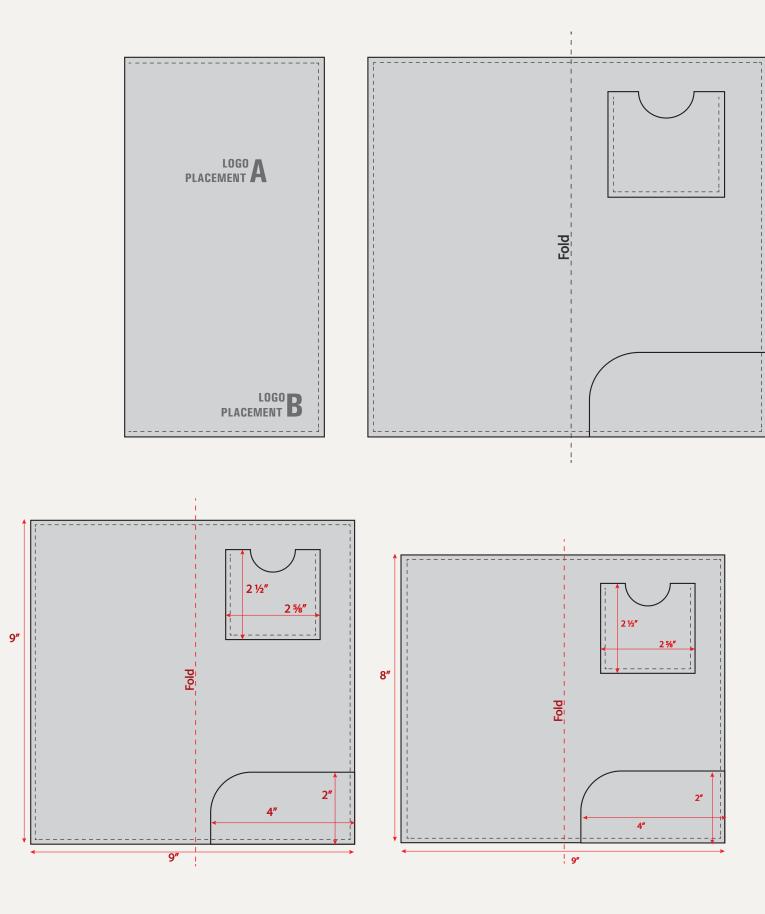

## CHECK PRESENTERS BOOK STYLE

- FOLDED THICK LEATHER
- CREDIT CARD POCKET
- RECEIPT POCKET
- LARGE, MEDIUM, SMALL SIZES
- CAN ADD PEN HOLDER ON LARGE & MEDIUM
- LOGO ENGRAVED OR DEBOSSED
- ALTERNATE LOGO PLACEMENT AVAILABLE
- WIDE VARIETY OF LEATHER COLORS
- MATCHING OR CONTRAST STITCHING
- CUSTOM DESIGNS AVAILABLE

## CHECK PRESENTERS FLIP-TOP STYLE

- FOLDED THICK LEATHER
- RECEIPT/ CREDIT CARD POCKET (STYLE 1)
- CREDIT CARD + RECEIPT POCKETS (STYLE 2)
- TWO STYLES
- LOGO ENGRAVED OR DEBOSSED
- ALTERNATE LOGO PLACEMENT AVAILABLE
- WIDE VARIETY OF LEATHER COLORS
- MATCHING OR CONTRAST STITCHING
- CUSTOM DESIGNS AVAILABLE