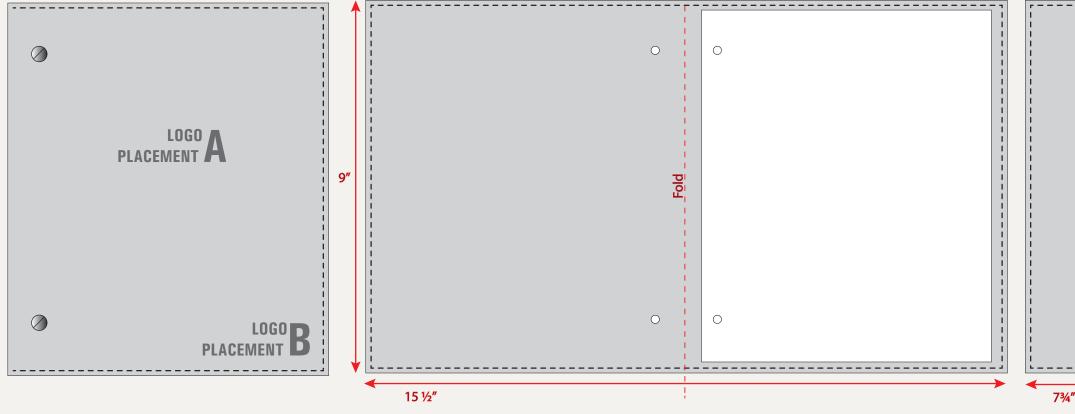

## MENU BOOKS - SPLIT PAGE LETTER (8<sup>1</sup>/<sub>2</sub> x 11) - ELASTIC w/BEADS

- LETTER SIZE PAPER
- SINGLE LAYER THICK FOLDED LEATHER (CAN BE LINED)
- ELASTIC HOLDS AND DIVIDES PAGES
- WOODEN BEADS CONCEAL ENDS OF ELASTIC
- LOGO ENGRAVED OR DEBOSSED

- ALTERNATE LOGO PLACEMENTS AVAILABLE
- WIDE VARIETY OF LEATHER COLORS
- MATCHING OR CONTRAST STITCHING
- CUSTOM DESIGNS & SIZES AVAILABLE
- FOILING