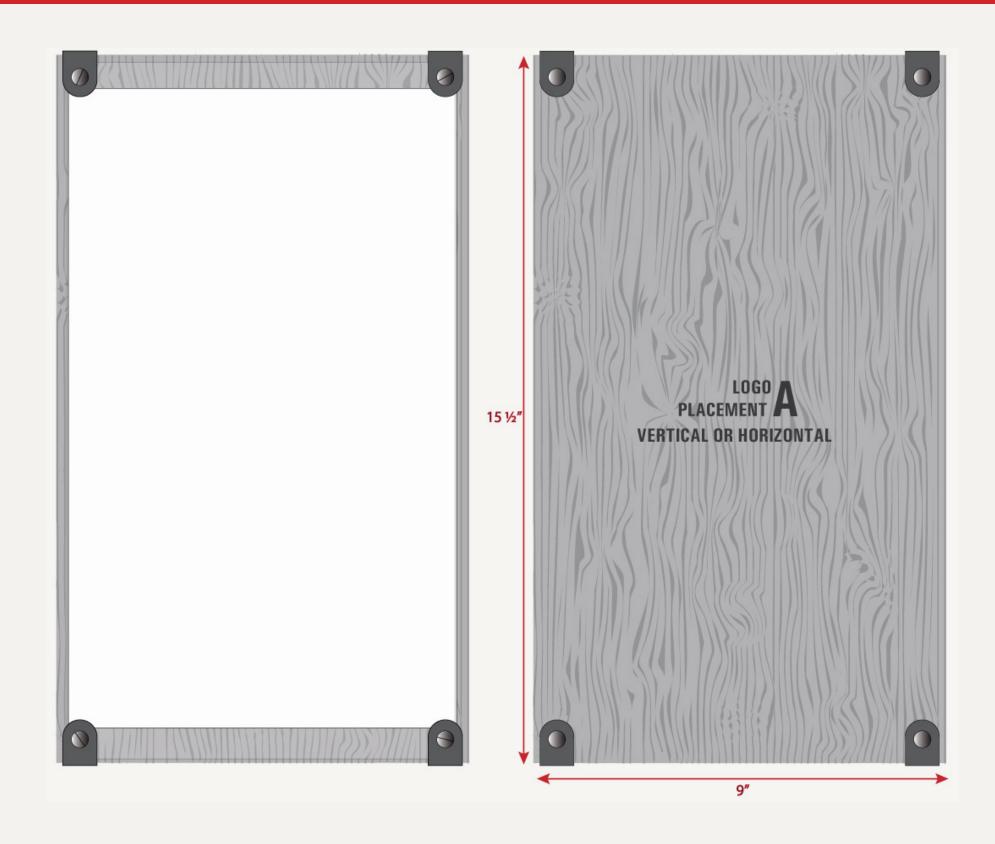

# FLAT MENUS WOODEN - FULL PAGE LEGAL (81/2 x 14) & LETTER (81/2 x 11)

- WOOD STAINED COLOR OF CHOICE
- LEATHER CREDIT CARD/RECEIPT POCKET
- LOGO ENGRAVED ON WOOD OR LEATHER
- ALTERNATE LOGO PLACEMENT AVAILABLE
- WIDE VARIETY OF LEATHER COLORS
- WIDE VARIETY OF WOOD STAINS
- CUSTOM DESIGNS AVAILABLE