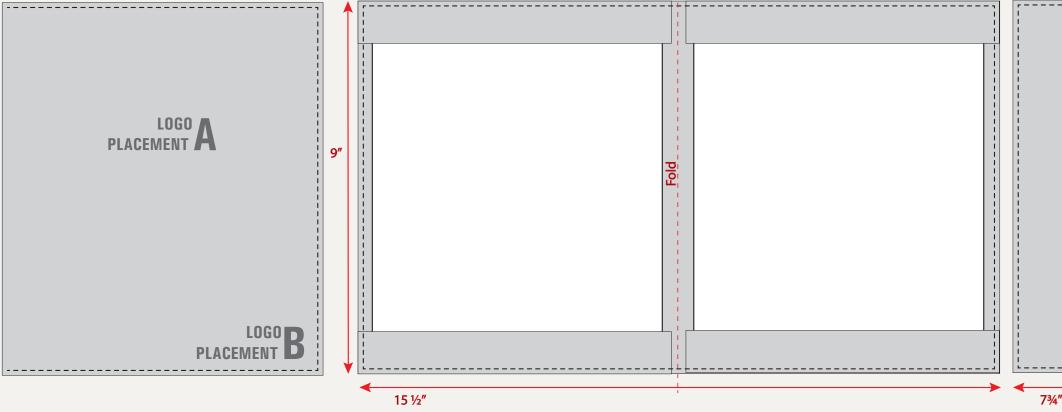

## MENU BOOKS - SPLIT PAGE LETTER (8½ x 11) - LEATHER STRAP

- LETTER SIZE PAPER
- SINGLE LAYER THICK FOLDED LEATHER (CAN BE LINED)
- LEATHER STRAP HOLDS AND DIVIDES PAGES
- LOGO ENGRAVED OR DEBOSSED
- ALTERNATE LOGO PLACEMENTS AVAILABLE

- WIDE VARIETY OF LEATHER COLORS
- MATCHING OR CONTRAST STITCHING
- CUSTOM DESIGNS & SIZES AVAILABLE
- FOILING