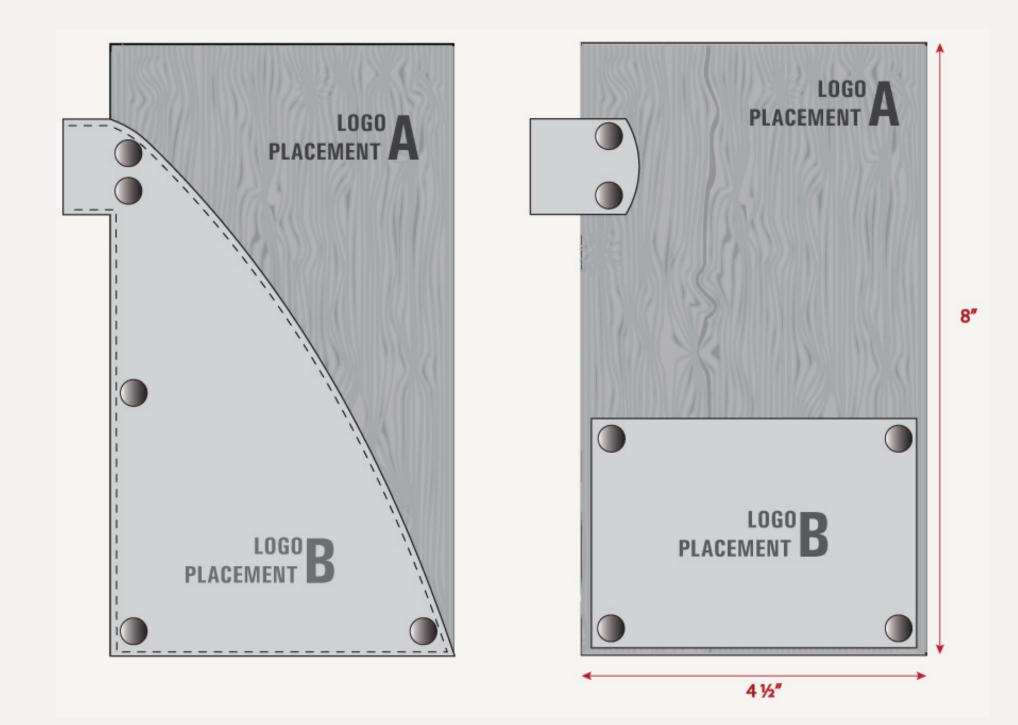

## CHECK PRESENTERS BOOK STYLE

- FOLDED THICK LEATHER
- CREDIT CARD POCKET
- RECEIPT POCKET
- LARGE, MEDIUM, SMALL SIZES
- CAN ADD PEN HOLDER ON LARGE & MEDIUM
- LOGO ENGRAVED OR DEBOSSED
- ALTERNATE LOGO PLACEMENT AVAILABLE
- WIDE VARIETY OF LEATHER COLORS
- MATCHING OR CONTRAST STITCHING
- CUSTOM DESIGNS AVAILABLE

## CHECK PRESENTERS FLIP-TOP STYLE

- FOLDED THICK LEATHER
- RECEIPT/ CREDIT CARD POCKET (STYLE 1)
- CREDIT CARD + RECEIPT POCKETS (STYLE 2)
- TWO STYLES
- LOGO ENGRAVED OR DEBOSSED
- ALTERNATE LOGO PLACEMENT AVAILABLE
- WIDE VARIETY OF LEATHER COLORS
- MATCHING OR CONTRAST STITCHING
- CUSTOM DESIGNS AVAILABLE