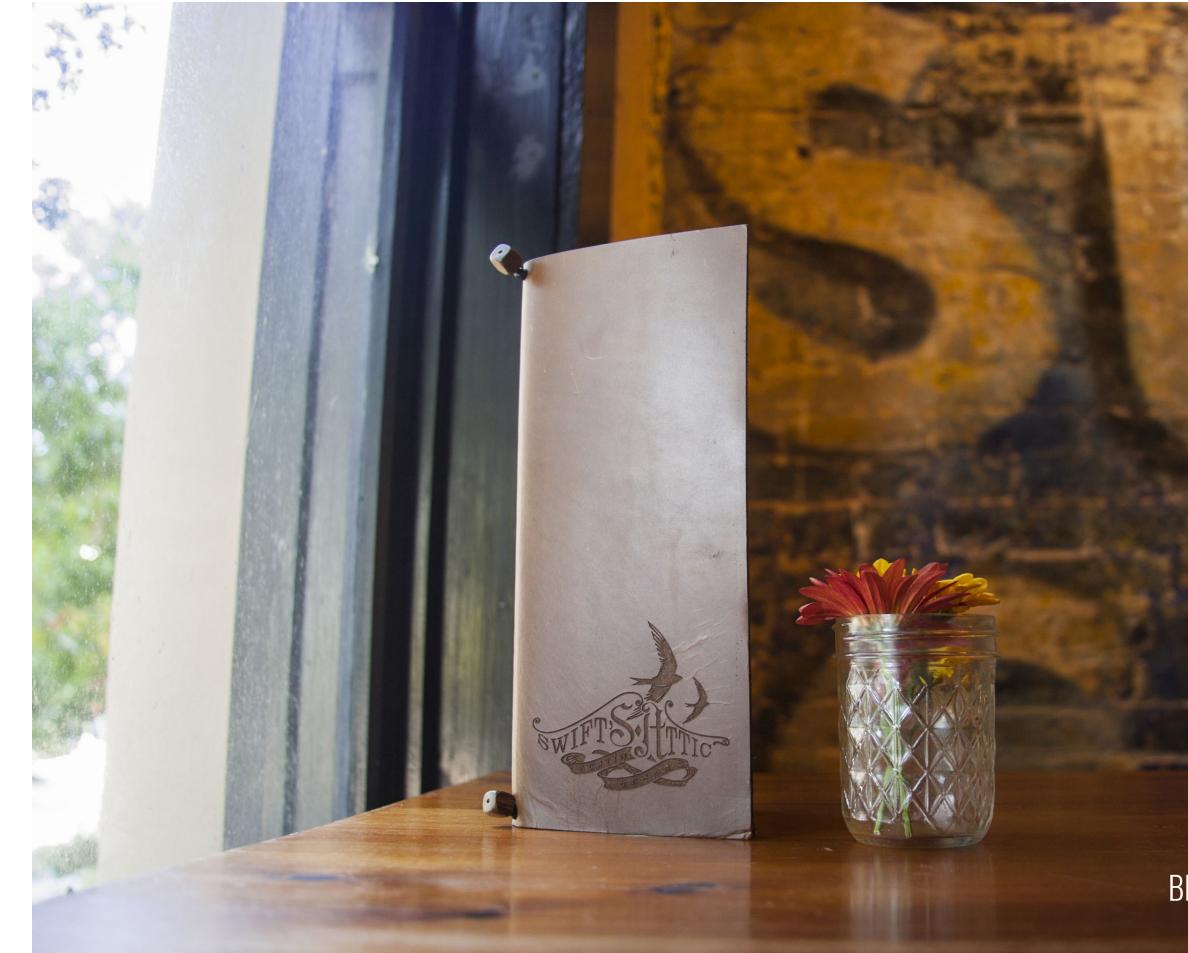

HER COLORS
- MATCHING OR CONTRAST STITCHING
- CUSTOM DESIGNS & SIZES AVAILABLE
- FOILING





# MENU BOOKS - SPLIT PAGE TABLOID (81/2 x 11) - LANDSCAPE w/LEATHER STRAP



- TABLOID SIZE PAPER
- SINGLE LAYER THICK FOLDED LEATHER
- CAN ADD INSERT/LINING FOR EXTRA STIFFNESS
- LEATHER STRAP HOLDS AND DIVIDES PAGES
- LOGO ENGRAVED OR DEBOSSED

- ALTERNATE LOGO PLACEMENTS AVAILABLE
- WIDE VARIETY OF LEATHER COLORS
- MATCHING OR CONTRAST STITCHING
- CUSTOM DESIGNS & SIZES AVAILABLE
- FOILING

#### BACK TO TOP

| <br>     |
|----------|
| <br>     |
|          |
|          |
|          |
|          |
|          |
|          |
|          |
|          |
|          |
|          |
|          |
|          |
|          |
|          |
|          |
|          |
|          |
| SAVILINO |
| <br>     |

9″



MENU BOOKS BEVERAGE/SMALL DINNER SIZES

## MENU BOOKS - SPLIT PAGE LETTER (8<sup>1</sup>/<sub>2</sub> x 11) - ELASTIC w/BEADS



- LETTER SIZE PAPER
- SINGLE LAYER THICK FOLDED LEATHER (CAN BE LINED)
- ELASTIC HOLDS AND DIVIDES PAGES
- WOODEN BEADS CONCEAL ENDS OF ELASTIC
- LOGO ENGRAVED OR DEBOSSED

- ALTERNATE LOGO PLACEMENTS AVAILABLE
- WIDE VARIETY OF LEATHER COLORS
- MATCHING OR CONTRAST STITCHING
- CUSTOM DESIGNS & SIZES AVAILABLE
- FOILING





## MENU BOOKS - SPLIT PAGE LETTER (8½ x 11) - LEATHER STRAP



- LETTER SIZE PAPER
- SINGLE LAYER THICK FOLDED LEATHER (CAN BE LINED)
- LEATHER STRAP HOLDS AND DIVIDES PAGES
- LOGO ENGRAVED OR DEBOSSED
- ALTERNATE LOGO PLACEMENTS AVAILABLE

- WIDE VARIETY OF LEATHER COLORS
- MATCHING OR CONTRAST STITCHING
- CUSTOM DESIGNS & SIZES AVAILABLE