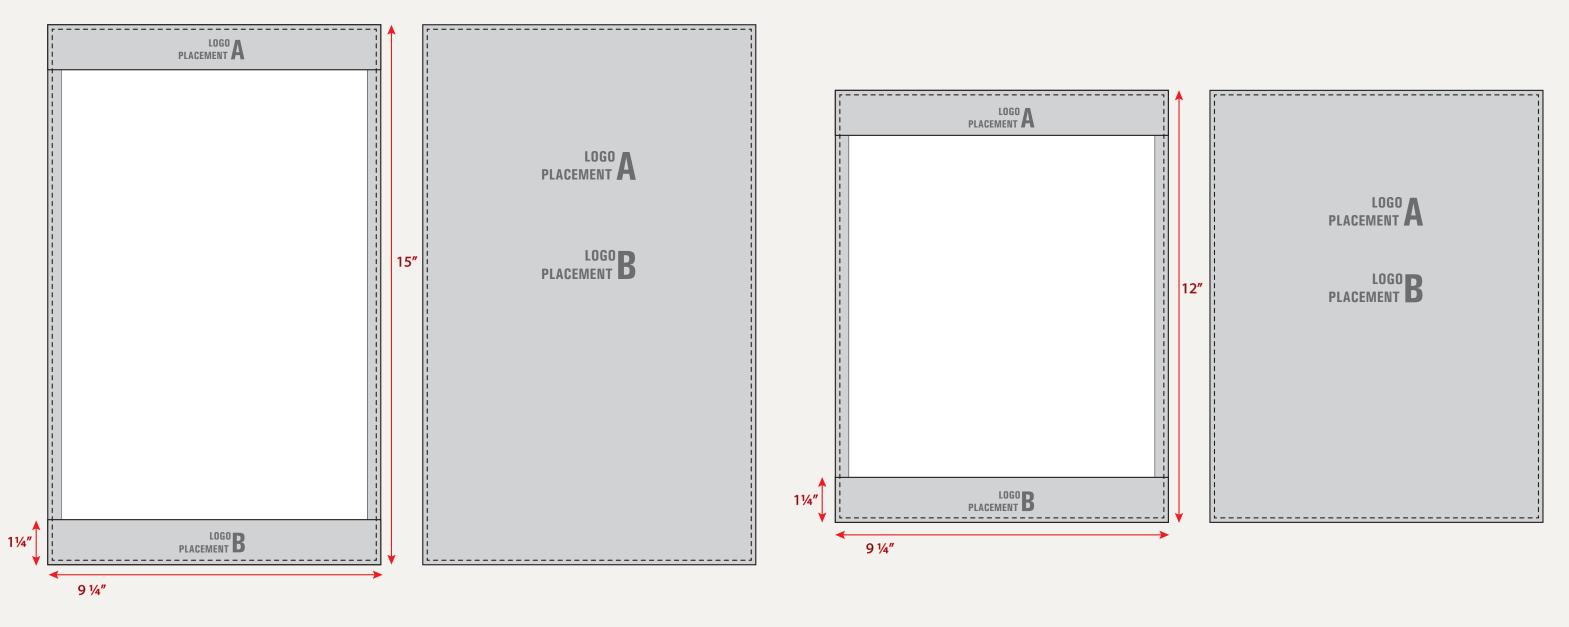

## **FLAT MENUS** - FULL PAGE LEGAL (8<sup>1</sup>/<sub>2</sub> x 14) & LETTER (8<sup>1</sup>/<sub>2</sub> x 11)

- PAPER IN PORTRAIT OR LANDSCAPE
- DOUBLE LAYER THICK LEATHER
- INSERT ADDED FOR EXTRA STIFFNESS
- 1¼" LEATHER BANDS HOLD SINGLE PAGE
- LOGO ENGRAVED OR DEBOSSED

- ALTERNATE LOGO PLACEMENTS AVAILABLE
- WIDE VARIETY OF LEATHER COLORS
- MATCHING OR CONTRAST STITCHING
- CUSTOM DESIGNS & SIZES AVAILABLE
- FOILING