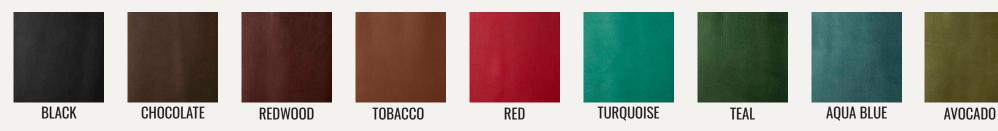

#### BLACK CHOCOLATE **GRIZZLY BROWN** FOREST MERLOT DEEP RED TOBACCO BROWN NAVY

**OIL TAN** • Beautiful full grain cow ideal for chaps. Provides ultimate protection for all weather conditions

|       |           | 990 (   |       |         |     |         |
|-------|-----------|---------|-------|---------|-----|---------|
| BLACK | CHOCOLATE | HERSHEY | BROWN | CARAMEL | TAN | SUNRISE |