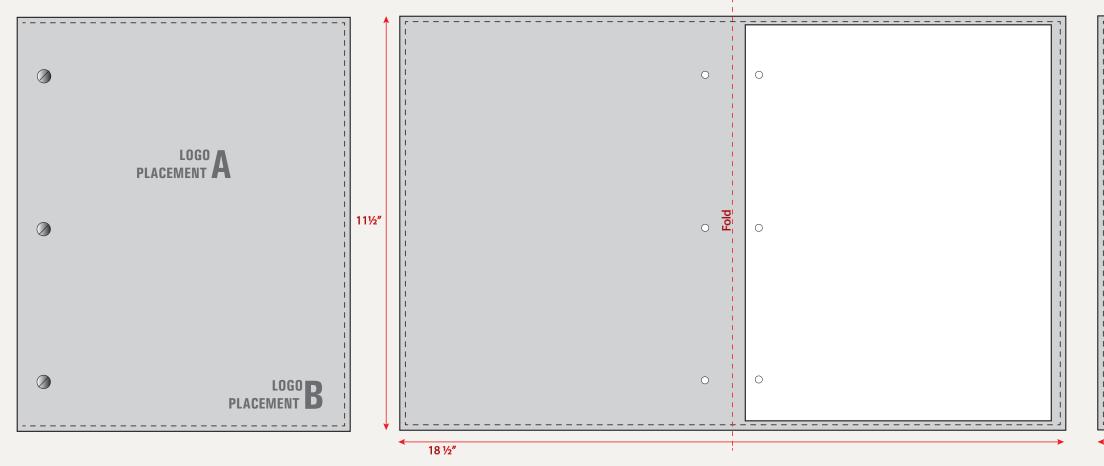

## MENU BOOKS - FULL PAGE LETTER (8½ x 11) - CHICAGO SCREWS STURDY

- LETTER SIZE PAPER
- DOUBLE LAYER THICK LEATHER
- CAN ADD INSERT FOR EXTRA STIFFNESS
- CHICAGO SCREWS IN VARIOUS FINISHES
- LOGO ENGRAVED OR DEBOSSED

- ALTERNATE LOGO PLACEMENTS AVAILABLE
- WIDE VARIETY OF LEATHER COLORS
- MATCHING OR CONTRAST STITCHING
- CUSTOM DESIGNS & SIZES AVAILABLE
- FOILING