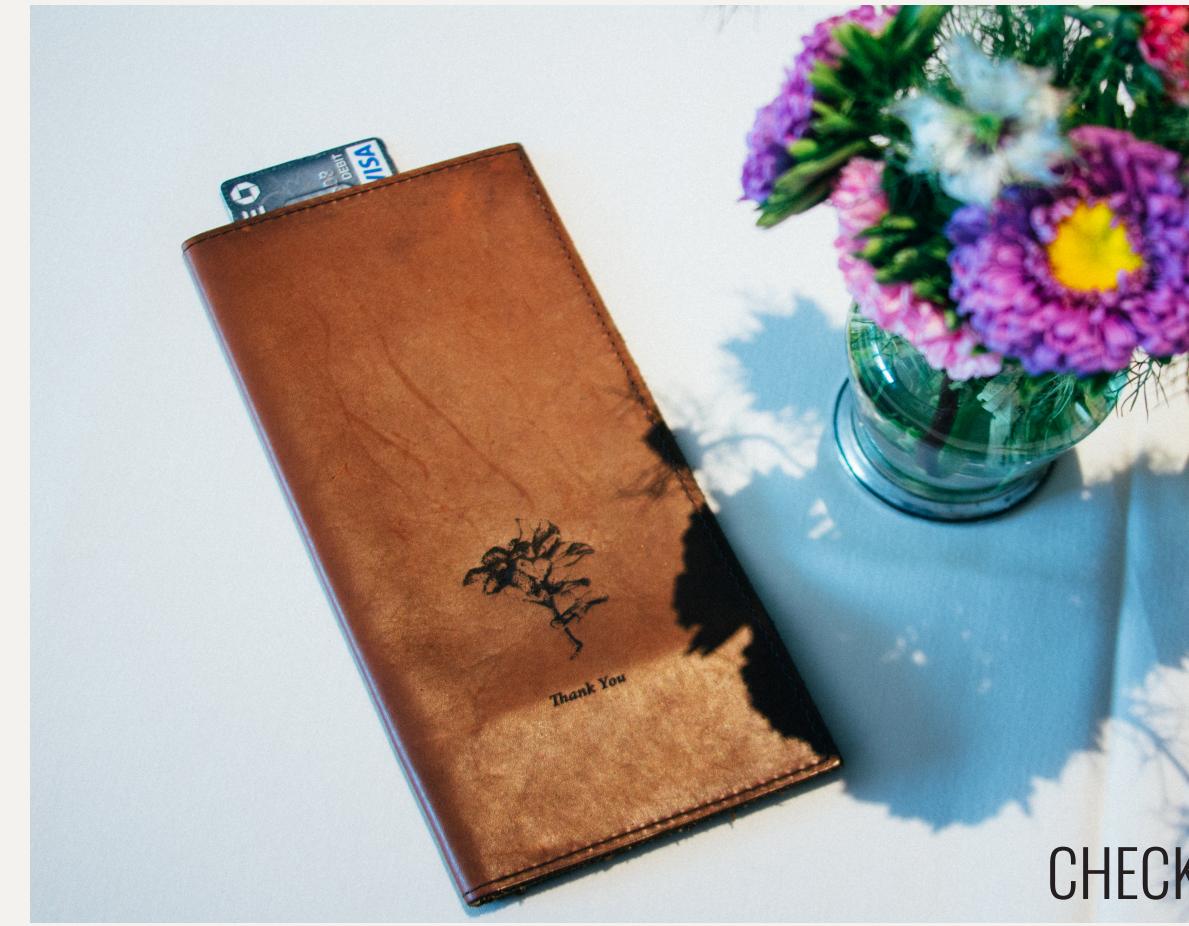

# CHECK PRESENTERS

## CHECK PRESENTERS BOOK STYLE

- FOLDED THICK LEATHER
- CREDIT CARD POCKET
- RECEIPT POCKET
- LARGE, MEDIUM, SMALL SIZES
- CAN ADD PEN HOLDER ON LARGE & MEDIUM
- LOGO ENGRAVED OR DEBOSSED
- ALTERNATE LOGO PLACEMENT AVAILABLE
- WIDE VARIETY OF LEATHER COLORS
- MATCHING OR CONTRAST STITCHING
- CUSTOM DESIGNS AVAILABLE