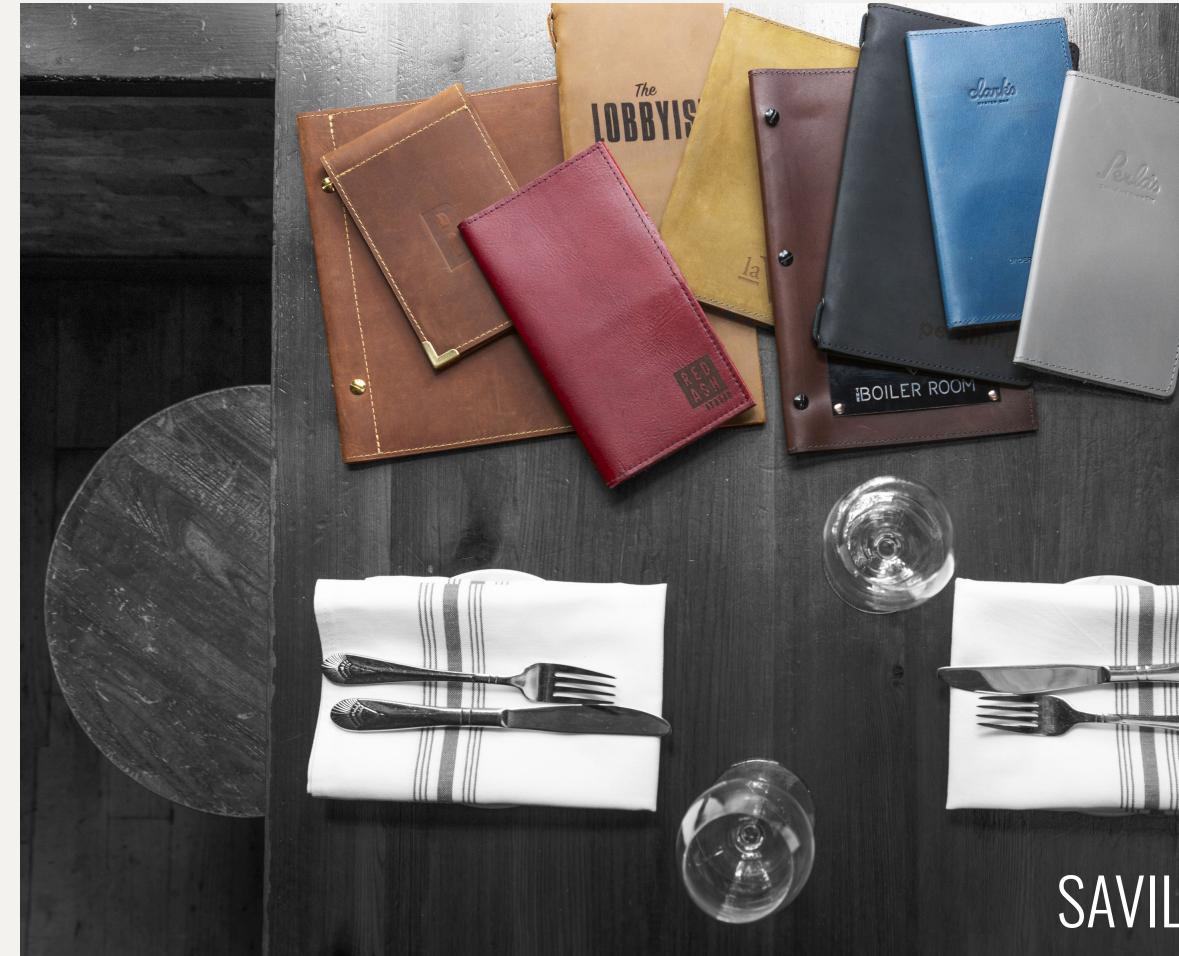

# SAVILINO LEATHER

Impeccable design. Unforgettable impact. Elevate your table settings with Savilino's handcrafted leather creations.

# CHECK PRESENTERS

## CHECK PRESENTERS BOOK STYLE

- FOLDED THICK LEATHER
- CREDIT CARD POCKET
- RECEIPT POCKET
- LARGE, MEDIUM, SMALL SIZES
- CAN ADD PEN HOLDER ON LARGE & MEDIUM
- LOGO ENGRAVED OR DEBOSSED
- ALTERNATE LOGO PLACEMENT AVAILABLE
- WIDE VARIETY OF LEATHER COLORS
- MATCHING OR CONTRAST STITCHING
- CUSTOM DESIGNS AVAILABLE

## CHECK PRESENTERS FLIP-TOP STYLE

- FOLDED THICK LEATHER
- RECEIPT/ CREDIT CARD POCKET (STYLE 1)
- CREDIT CARD + RECEIPT POCKETS (STYLE 2)
- TWO STYLES
- LOGO ENGRAVED OR DEBOSSED
- ALTERNATE LOGO PLACEMENT AVAILABLE
- WIDE VARIETY OF LEATHER COLORS
- MATCHING OR CONTRAST STITCHING
- CUSTOM DESIGNS AVAILABLE

## SERVER BOOKS

- FOLDED THICK LEATHER
- FLIP TOP OR BOOKLET STYLE
- POCKETS FOR NOTEPAD AND RECEIPTS
- LOGO ENGRAVED OR DEBOSSED
- ALTERNATE LOGO PLACEMENT AVAILABLE
- WIDE VARIETY OF LEATHER COLORS
- MATCHING OR CONTRAST STITCHING
- CUSTOM DESIGNS AVAILABLE