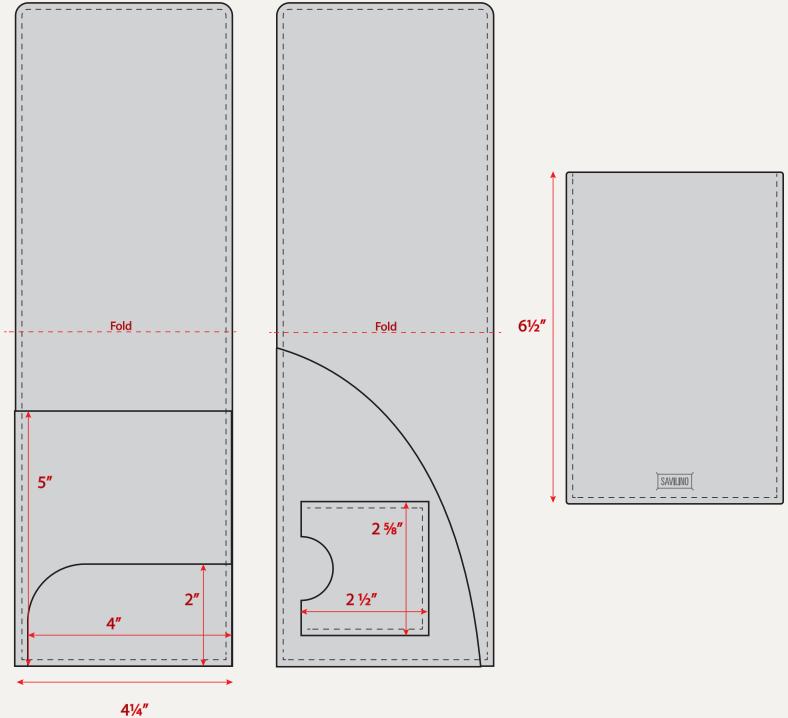

## CHECK PRESENTERS BOOK STYLE

- FOLDED THICK LEATHER
- CREDIT CARD POCKET
- RECEIPT POCKET
- LARGE, MEDIUM, SMALL SIZES
- CAN ADD PEN HOLDER ON LARGE & MEDIUM
- LOGO ENGRAVED OR DEBOSSED
- ALTERNATE LOGO PLACEMENT AVAILABLE
- WIDE VARIETY OF LEATHER COLORS
- MATCHING OR CONTRAST STITCHING
- CUSTOM DESIGNS AVAILABLE

## CHECK PRESENTERS FLIP-TOP STYLE

- FOLDED THICK LEATHER
- RECEIPT/ CREDIT CARD POCKET (STYLE 1)
- CREDIT CARD + RECEIPT POCKETS (STYLE 2)
- TWO STYLES
- LOGO ENGRAVED OR DEBOSSED
- ALTERNATE LOGO PLACEMENT AVAILABLE
- WIDE VARIETY OF LEATHER COLORS
- MATCHING OR CONTRAST STITCHING
- CUSTOM DESIGNS AVAILABLE