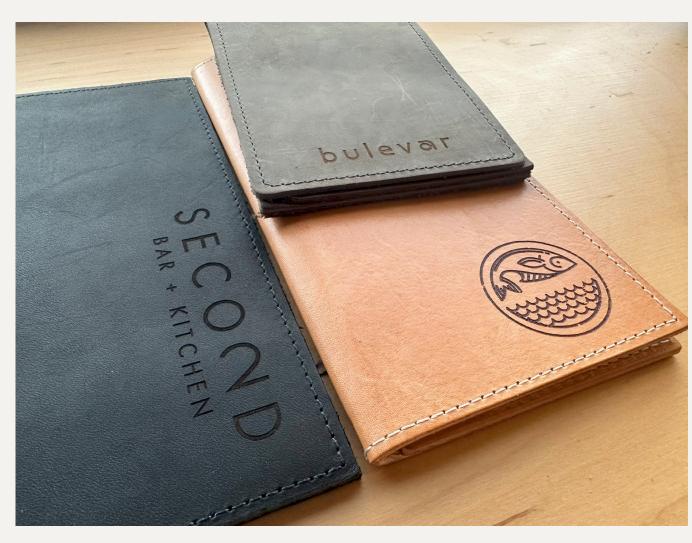

## **CHOOSE LOGO TREATMENT FOR YOUR MENU**

**LASER ENGRAVING - BEST FOR FINER DETAILS AND LINES** 

#### **DEBOSSING -** HEAT PRESSED INTO LEATHER