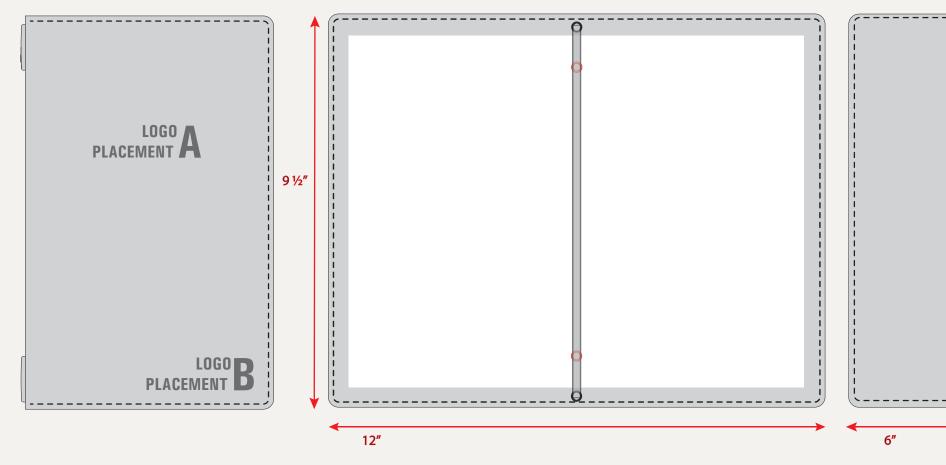

## MENU BOOKS - SPLIT PAGE LEGAL (8<sup>1</sup>/<sub>2</sub> x 14) - LANDSCAPE w/LEATHER STRAP

- LEGAL SIZE PAPER
- DOUBLE LAYER THICK LEATHER
- CAN ADD INSERT OR LINING FOR EXTRA STIFFNESS
- LEATHER STRAP HOLDS AND DIVIDES PAGES
- LOGO ENGRAVED OR DEBOSSED

- ALTERNATE LOGO PLACEMENTS AVAILABLE
- WIDE VARIETY OF LEATHER COLORS
- MATCHING OR CONTRAST STITCHING
- CUSTOM DESIGNS & SIZES AVAILABLE
- FOILING

|   |   |   | <br> | <br> |      |      |   | <br> | <br> | <br> | · – · L |  |
|---|---|---|------|------|------|------|---|------|------|------|---------|--|
|   |   |   |      |      |      |      |   |      |      |      |         |  |
|   |   |   |      |      |      |      |   |      |      |      | ľ       |  |
|   |   |   |      |      |      |      |   |      |      |      |         |  |
|   |   |   |      |      |      |      |   |      |      |      |         |  |
|   |   |   |      |      |      |      |   |      |      |      |         |  |
|   |   |   |      |      |      |      |   |      |      |      |         |  |
|   |   |   |      |      |      |      |   |      |      |      |         |  |
|   |   |   |      |      |      |      |   |      |      |      |         |  |
|   |   |   |      |      |      |      |   |      |      |      |         |  |
|   |   |   |      |      |      |      |   |      |      |      | h       |  |
| _ |   |   | <br> | <br> | SAVI | LINO | 1 | <br> | <br> | <br> |         |  |
|   | _ | _ |      |      | _    |      |   |      |      |      | ->      |  |