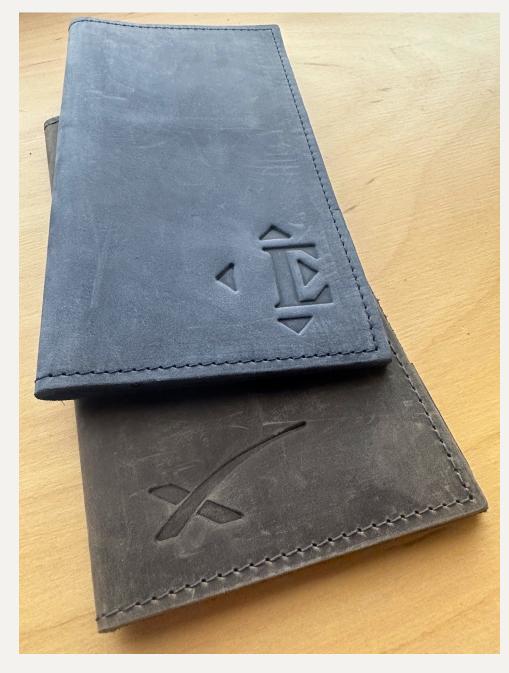

## **CHOOSE LOGO TREATMENT FOR YOUR MENU**

**LASER ENGRAVING - BEST FOR FINER DETAILS AND LINES** 

#### **DEBOSSING -** HEAT PRESSED INTO LEATHER