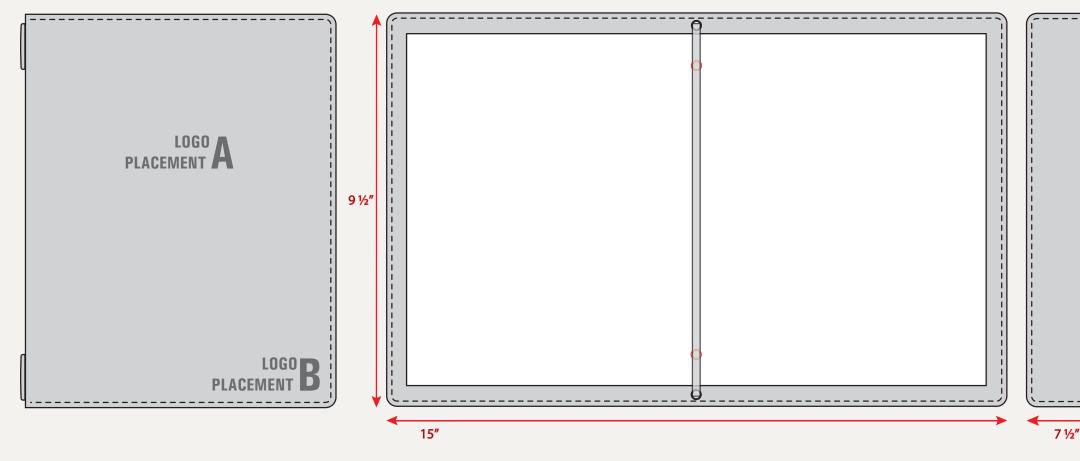

## MENU BOOKS - SPLIT PAGE LEGAL (8<sup>1</sup>/<sub>2</sub> x 14) - LANDSCAPE w/LEATHER STRAP

- LEGAL SIZE PAPER
- DOUBLE LAYER THICK LEATHER
- CAN ADD INSERT OR LINING FOR EXTRA STIFFNESS
- LEATHER STRAP HOLDS AND DIVIDES PAGES
- LOGO ENGRAVED OR DEBOSSED

- ALTERNATE LOGO PLACEMENTS AVAILABLE
- WIDE VARIETY OF LEATHER COLORS
- MATCHING OR CONTRAST STITCHING
- CUSTOM DESIGNS & SIZES AVAILABLE
- FOILING

|   |   |   | <br> | <br> |      |      |   | <br> | <br> | <br> | · – · L |  |
|---|---|---|------|------|------|------|---|------|------|------|---------|--|
|   |   |   |      |      |      |      |   |      |      |      |         |  |
|   |   |   |      |      |      |      |   |      |      |      | ľ       |  |
|   |   |   |      |      |      |      |   |      |      |      |         |  |
|   |   |   |      |      |      |      |   |      |      |      |         |  |
|   |   |   |      |      |      |      |   |      |      |      |         |  |
|   |   |   |      |      |      |      |   |      |      |      |         |  |
|   |   |   |      |      |      |      |   |      |      |      |         |  |
|   |   |   |      |      |      |      |   |      |      |      |         |  |
|   |   |   |      |      |      |      |   |      |      |      |         |  |
|   |   |   |      |      |      |      |   |      |      |      | h       |  |
| _ |   |   | <br> | <br> | SAVI | LINO | 1 | <br> | <br> | <br> |         |  |
|   | _ | _ |      |      | _    |      |   |      |      |      | ->      |  |