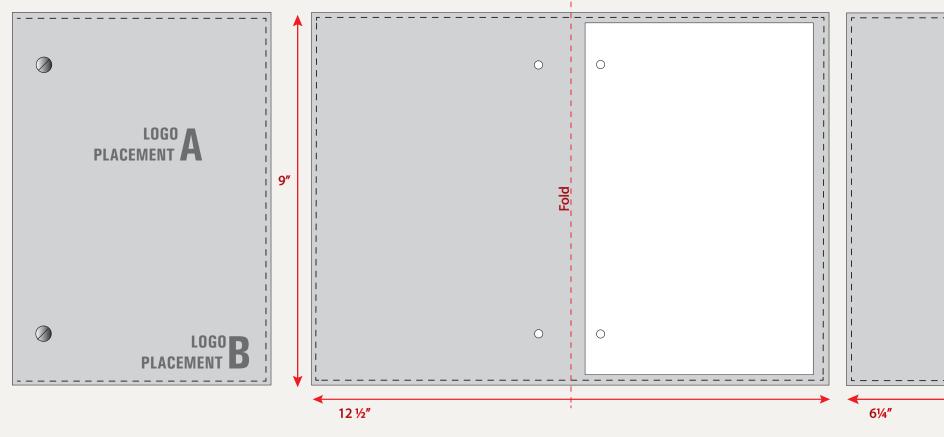

## FLAT MENUS - HALF PAGE LEGAL (4<sup>1</sup>/<sub>4</sub> x 14) & LETTER (4<sup>1</sup>/<sub>4</sub> x 11),(5<sup>1</sup>/<sub>2</sub> x 8<sup>1</sup>/<sub>2</sub>)

- PAPER IN PORTRAIT, SMALL IN PORTRAIT OR LANDSACAPE
- DOUBLE LAYER THICK LEATHER
- INSERT ADDED FOR EXTRA STIFFNESS
- 1" 1¼" LEATHER BANDS HOLD SINGLE PAGE
- LOGO ENGRAVED OR DEBOSSED

- ALTERNATE LOGO PLACEMENTS AVAILABLE
- WIDE VARIETY OF LEATHER COLORS
- MATCHING OR CONTRAST STITCHING
- CUSTOM DESIGNS & SIZES AVAILABLE
- FOILING