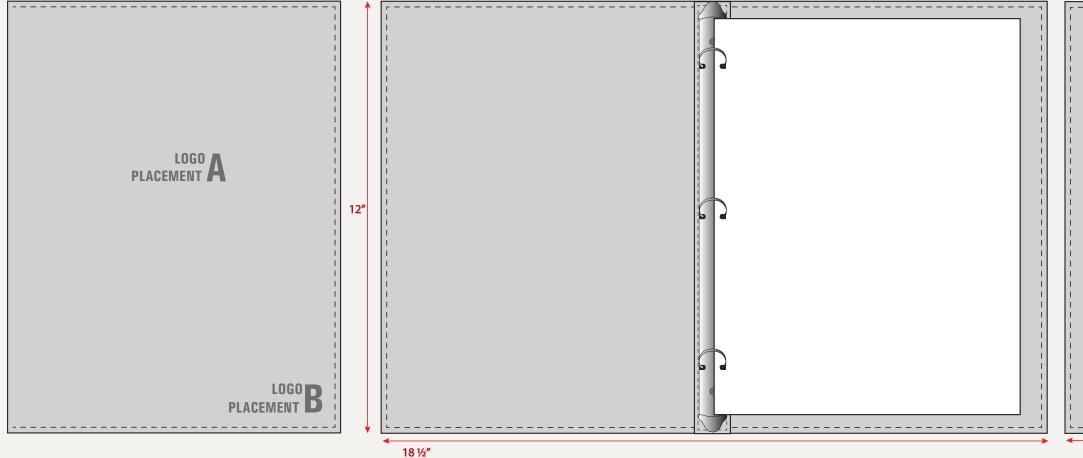

## MENU BOOKS - FULL PAGE LETTER (8½ x 11) - BINDER

- LETTER SIZE PAPER
- SINGLE LAYER THICK LEATHER OR EXTRA THICK RAW LEATHER
- BINDER HARDWARE STANDARD 3-HOLE IN GOLD, NICKEL, BLACK
- LOGO ENGRAVED OR DEBOSSED
- ALTERNATE LOGO PLACEMENTS AVAILABLE

- WIDE VARIETY OF LEATHER COLORS
- MATCHING OR CONTRAST STITCHING
- CUSTOM DESIGNS & SIZES AVAILABLE
- FOILING