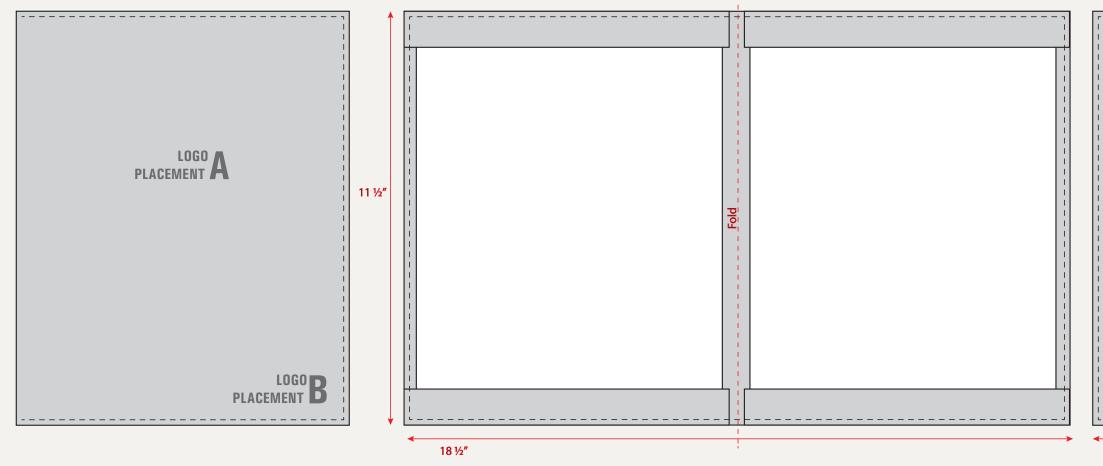

## MENU BOOKS - FULL PAGE LETTER (8½ x 11) - UPPER/LOWER INSERTS

- LETTER SIZE PAPER
- LEATHER LINED + ADDED INSERT FOR STIFFNESS
- 1" UPPER AND LOWER BANDS HOLD 2 PAGES
- LOGO ENGRAVED OR DEBOSSED
- ALTERNATE LOGO PLACEMENTS AVAILABLE

- WIDE VARIETY OF LEATHER COLORS
- MATCHING OR CONTRAST STITCHING
- CUSTOM DESIGNS & SIZES AVAILABLE
- FOILING