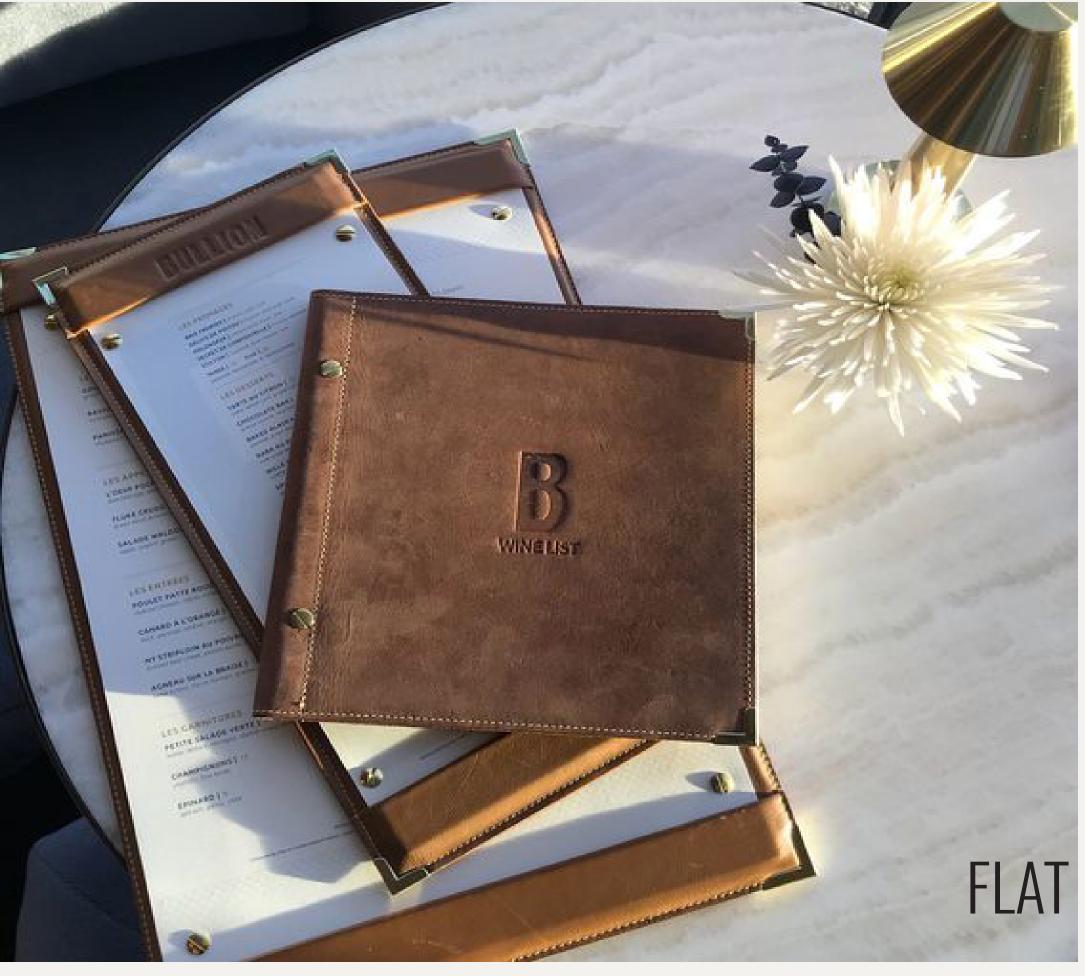

# CHECK PRESENTERS

## CHECK PRESENTERS BOOK STYLE

- FOLDED THICK LEATHER
- CREDIT CARD POCKET
- RECEIPT POCKET
- LARGE, MEDIUM, SMALL SIZES
- CAN ADD PEN HOLDER ON LARGE & MEDIUM
- LOGO ENGRAVED OR DEBOSSED
- ALTERNATE LOGO PLACEMENT AVAILABLE
- WIDE VARIETY OF LEATHER COLORS
- MATCHING OR CONTRAST STITCHING
- CUSTOM DESIGNS AVAILABLE