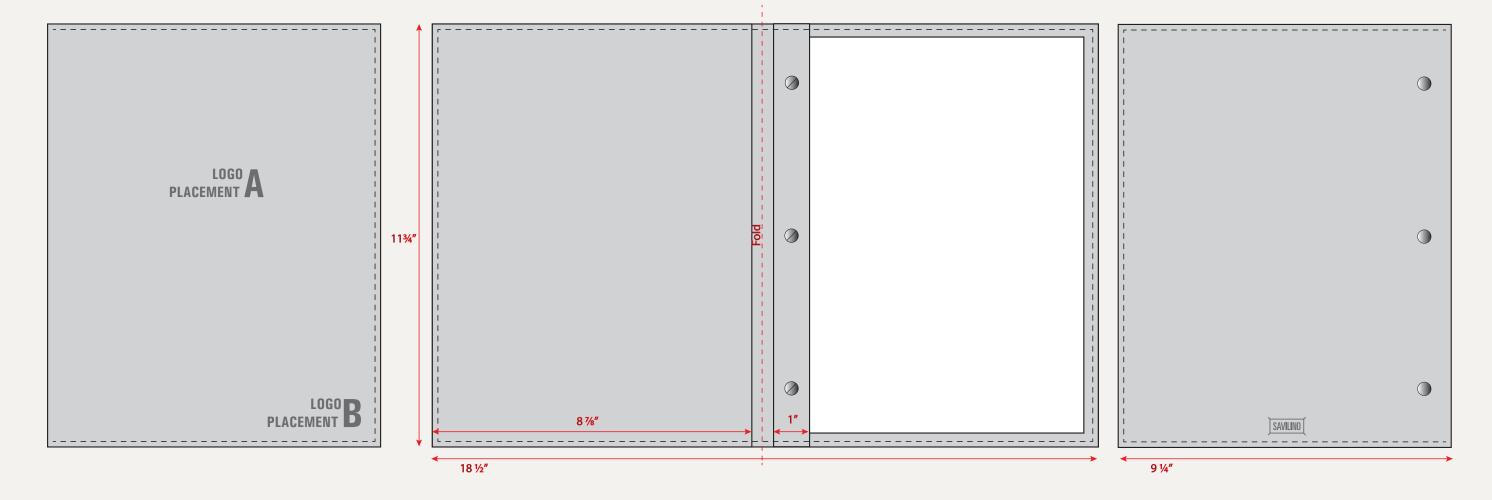

## MENU BOOKS - FULL PAGE LETTER (8½ x 11) - CHICAGO SCREWS STURDY

- LETTER SIZE PAPER
- DOUBLE LAYER THICK LEATHER
- CAN ADD INSERT FOR EXTRA STIFFNESS
- CHICAGO SCREWS IN VARIOUS FINISHES
- LOGO ENGRAVED OR DEBOSSED

- ALTERNATE LOGO PLACEMENTS AVAILABLE
- WIDE VARIETY OF LEATHER COLORS
- MATCHING OR CONTRAST STITCHING
- CUSTOM DESIGNS & SIZES AVAILABLE
- FOILING