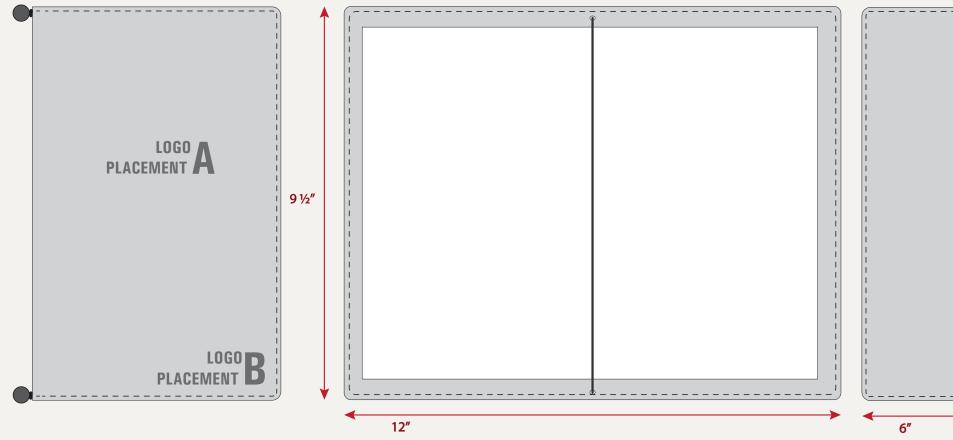

## MENU BOOKS - FULL PAGE LETTER (8½ x 11) - CHICAGO SCREWS STURDY

- LETTER SIZE PAPER
- DOUBLE LAYER THICK LEATHER
- CAN ADD INSERT FOR EXTRA STIFFNESS
- CHICAGO SCREWS IN VARIOUS FINISHES
- LOGO ENGRAVED OR DEBOSSED

- ALTERNATE LOGO PLACEMENTS AVAILABLE
- WIDE VARIETY OF LEATHER COLORS
- MATCHING OR CONTRAST STITCHING
- CUSTOM DESIGNS & SIZES AVAILABLE
- FOILING