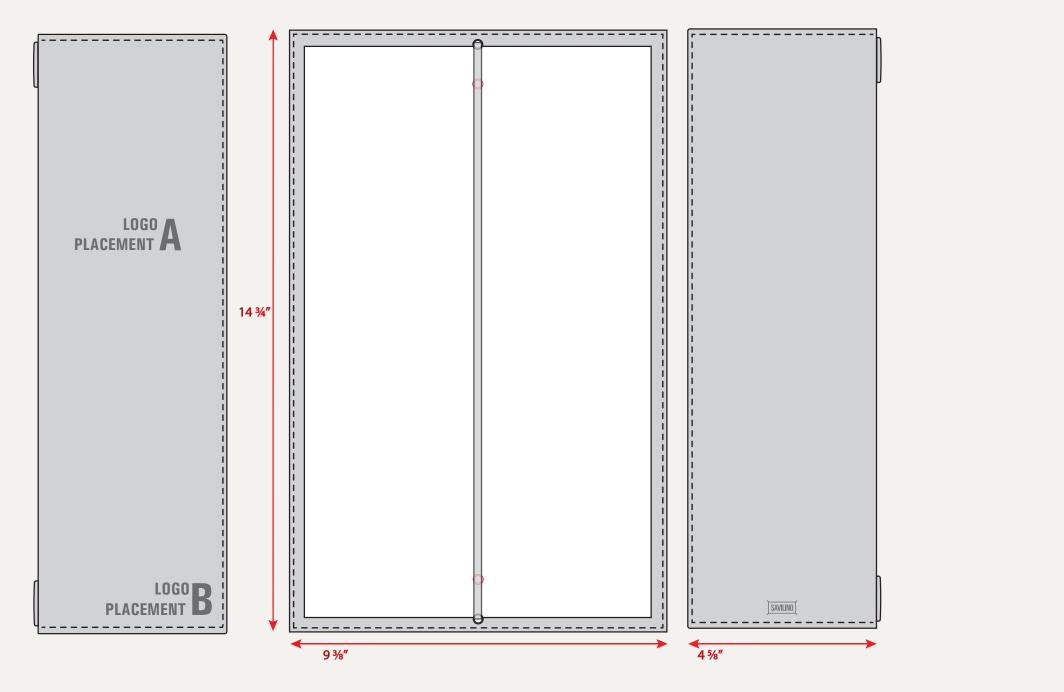

## MENU BOOKS - SPLIT PAGE LETTER (8<sup>1</sup>/<sub>2</sub> x 11) - ELASTIC w/BEADS

- LETTER SIZE PAPER
- SINGLE LAYER THICK FOLDED LEATHER (CAN BE LINED)
- ELASTIC HOLDS AND DIVIDES PAGES
- WOODEN BEADS CONCEAL ENDS OF ELASTIC
- LOGO ENGRAVED OR DEBOSSED

- ALTERNATE LOGO PLACEMENTS AVAILABLE
- WIDE VARIETY OF LEATHER COLORS
- MATCHING OR CONTRAST STITCHING
- CUSTOM DESIGNS & SIZES AVAILABLE
- FOILING