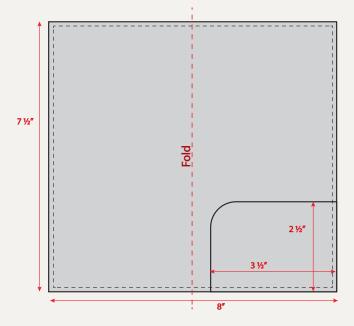

# FLAT MENUS WOODEN - FULL PAGE LEGAL (81/2 x 14) & LETTER (81/2 x 11)

- WOOD STAINED COLOR OF CHOICE
- LEATHER CREDIT CARD/RECEIPT POCKET
- LOGO ENGRAVED ON WOOD OR LEATHER
- ALTERNATE LOGO PLACEMENT AVAILABLE
- WIDE VARIETY OF LEATHER COLORS
- WIDE VARIETY OF WOOD STAINS
- CUSTOM DESIGNS AVAILABLE