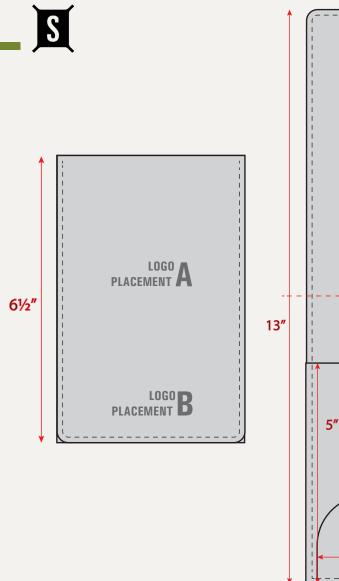

## CHECK PRESENTERS BOOK STYLE

- FOLDED THICK LEATHER
- CREDIT CARD POCKET
- RECEIPT POCKET
- LARGE, MEDIUM, SMALL SIZES
- CAN ADD PEN HOLDER ON LARGE & MEDIUM
- LOGO ENGRAVED OR DEBOSSED
- ALTERNATE LOGO PLACEMENT AVAILABLE
- WIDE VARIETY OF LEATHER COLORS
- MATCHING OR CONTRAST STITCHING
- CUSTOM DESIGNS AVAILABLE

## CHECK PRESENTERS FLIP-TOP STYLE

- FOLDED THICK LEATHER
- RECEIPT/ CREDIT CARD POCKET (STYLE 1)
- CREDIT CARD + RECEIPT POCKETS (STYLE 2)
- TWO STYLES
- LOGO ENGRAVED OR DEBOSSED
- ALTERNATE LOGO PLACEMENT AVAILABLE
- WIDE VARIETY OF LEATHER COLORS
- MATCHING OR CONTRAST STITCHING
- CUSTOM DESIGNS AVAILABLE