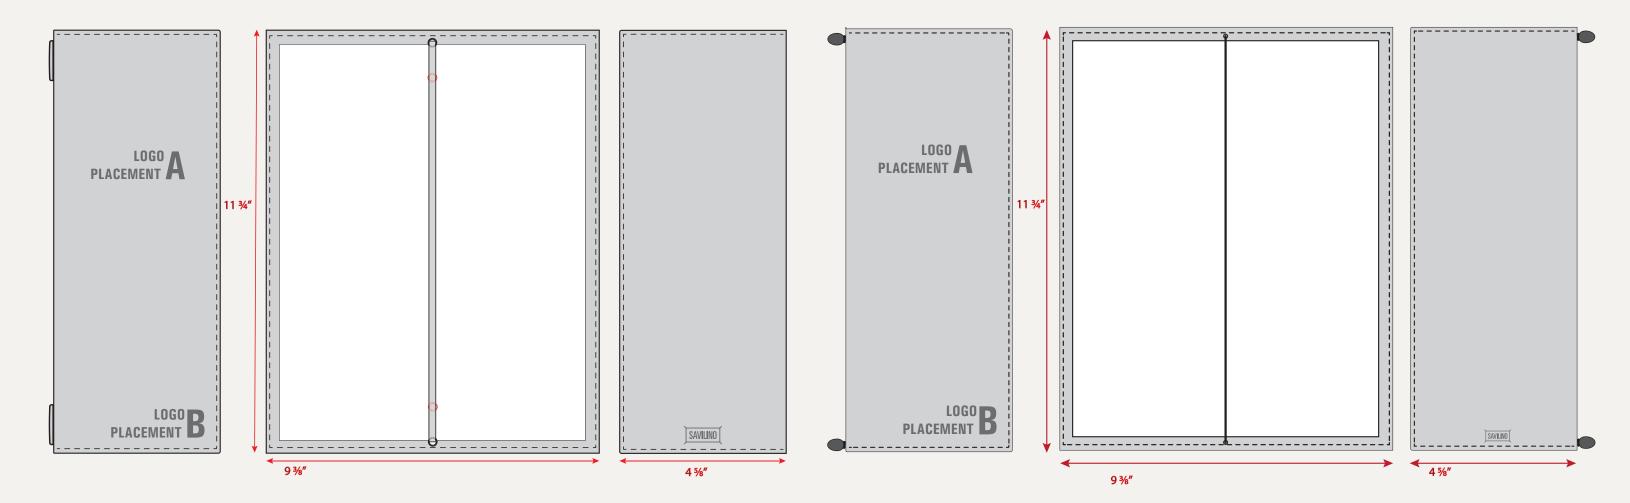

## MENU BOOKS - SPLIT PAGE LEGAL (8<sup>1</sup>/<sub>2</sub> x 14) - LANDSCAPE w/LEATHER STRAP

- LEGAL SIZE PAPER
- DOUBLE LAYER THICK LEATHER
- CAN ADD INSERT OR LINING FOR EXTRA STIFFNESS
- LEATHER STRAP HOLDS AND DIVIDES PAGES
- LOGO ENGRAVED OR DEBOSSED

- ALTERNATE LOGO PLACEMENTS AVAILABLE
- WIDE VARIETY OF LEATHER COLORS
- MATCHING OR CONTRAST STITCHING
- CUSTOM DESIGNS & SIZES AVAILABLE
- FOILING

|   |   |   | <br> | <br> |      |      |   | <br> | <br> | <br> | · – · L |  |
|---|---|---|------|------|------|------|---|------|------|------|---------|--|
|   |   |   |      |      |      |      |   |      |      |      |         |  |
|   |   |   |      |      |      |      |   |      |      |      | ľ       |  |
|   |   |   |      |      |      |      |   |      |      |      |         |  |
|   |   |   |      |      |      |      |   |      |      |      |         |  |
|   |   |   |      |      |      |      |   |      |      |      |         |  |
|   |   |   |      |      |      |      |   |      |      |      |         |  |
|   |   |   |      |      |      |      |   |      |      |      |         |  |
|   |   |   |      |      |      |      |   |      |      |      |         |  |
|   |   |   |      |      |      |      |   |      |      |      |         |  |
|   |   |   |      |      |      |      |   |      |      |      | h       |  |
| _ |   |   | <br> | <br> | SAVI | LINO | 1 | <br> | <br> | <br> |         |  |
|   | _ | _ |      |      | _    |      |   |      |      |      | ->      |  |

## MENU BOOKS - SPLIT PAGE LEGAL (81/2 x 14) - PORTRAIT w/LEATHER STRAP

- LEGAL SIZE PAPER
- DOUBLE LAYER THICK LEATHER
- CAN ADD INSERT FOR EXTRA STIFFNESS
- LEATHER STRAP HOLDS AND DIVIDES PAGES
- LOGO ENGRAVED OR DEBOSSED
- ALTERNATE LOGO PLACEMENTS AVAILABLE
- WIDE VARIETY OF LEATHER COLORS
- MATCHING OR CONTRAST STITCHING
- CUSTOM DESIGNS & SIZES AVAILABLE
- FOILING