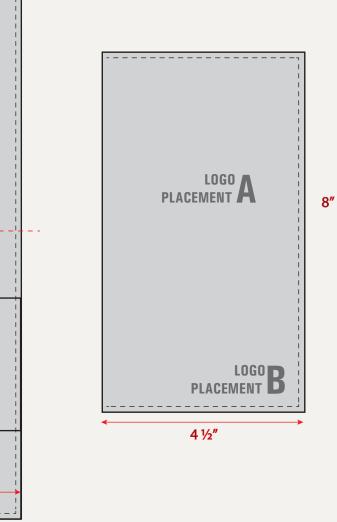

## CHECK PRESENTERS BOOK STYLE

- FOLDED THICK LEATHER
- CREDIT CARD POCKET
- RECEIPT POCKET
- LARGE, MEDIUM, SMALL SIZES
- CAN ADD PEN HOLDER ON LARGE & MEDIUM
- LOGO ENGRAVED OR DEBOSSED
- ALTERNATE LOGO PLACEMENT AVAILABLE
- WIDE VARIETY OF LEATHER COLORS
- MATCHING OR CONTRAST STITCHING
- CUSTOM DESIGNS AVAILABLE

## CHECK PRESENTERS FLIP-TOP STYLE

- FOLDED THICK LEATHER
- RECEIPT/ CREDIT CARD POCKET (STYLE 1)
- CREDIT CARD + RECEIPT POCKETS (STYLE 2)
- TWO STYLES
- LOGO ENGRAVED OR DEBOSSED
- ALTERNATE LOGO PLACEMENT AVAILABLE
- WIDE VARIETY OF LEATHER COLORS
- MATCHING OR CONTRAST STITCHING
- CUSTOM DESIGNS AVAILABLE