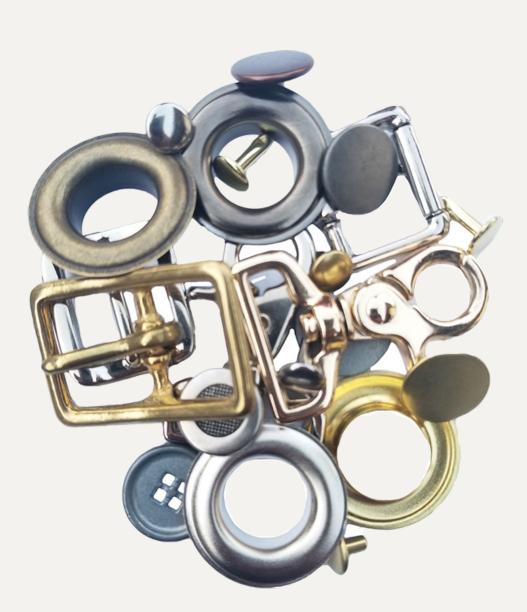

#### – Step 2 SELECT MATERIALS — \_\_\_\_\_

NEXT, SELECT THE MATERIALS AND COLORS YOU ARE INTERESTED IN AND WE WILL DISCUSS THE VARIOUS OPTIONS WITH YOU

Step 3 SELECT HARDWARE ———

PICK WHICH HARWARE COLOR YOU LIKE THE MOST

### Step 3 SELECT HARDWARE

HARDWARE

S

BRASS

**ANTIQUE BRASS** 

**COPPER** 

#### ANTQ. COPPER

**BLACK** 

# **GROMMETS**

NICKEL

**GUNMETAL** 