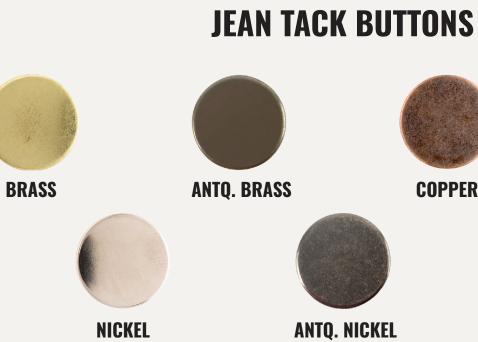

### Step 3 SELECT HARDWARE

HARDWARE

S

BRASS

**ANTIQUE BRASS** 

**COPPER** 

#### ANTQ. COPPER

**BLACK** 

# **GROMMETS**

NICKEL

**GUNMETAL** 