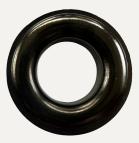

OU

Step 3 SELECT HARDWARE ———

PICK WHICH HARWARE COLOR YOU LIKE THE MOST

#### Step 4 SELECT LEATHER — — —

WHEN AN APRON HAS LEATHER DETAILING YOU CAN ALSO CHOOSE THE COLOR OF LEATHER YOU WOULD LIKE TO HAVE

#### Step 5 CONTACT US

SUBMIT YOUR CONTACT FORM AND WE WILL REACH OUT WITHIN 24 HOURS TO ARRANGE YOUR FREE CONSULTATION. OUR DESIGN TEAM WILL WILL HELP YOU WITH YOUR SELECTIONS, MAKE RECOMMENDATIONS, AND ANSWER ANY QUES-TIONS YOU MAY HAVE.







S











S











More Colors Available Upon Request





More Colors Available Upon Request





S





More Colors Available Upon Request

More Colors Available Upon Request



### Step 3 SELECT HARDWARE

HARDWARE

S











BRASS

**ANTIQUE BRASS** 



**COPPER** 



#### ANTQ. COPPER



**BLACK** 

# **GROMMETS**



NICKEL



**GUNMETAL** 

### Step 4 SELECT LEATHER





Choose from these heavy boot & chap leathers for apron strap ends and other

#### **ROUGHMAN** • Distressed to have that old worn look



CARBON

#### **OIL TAN** • Beautiful full grain cow ideal for chaps. Provides ultimate protection for all weather conditions



**DAKOTA** • Has a slightly waxy surface and medium firm temper with a smooth tight grain



#### **KODIAK BULLHIDE** • Medium to firm temper with a mild embossed print







TEAL