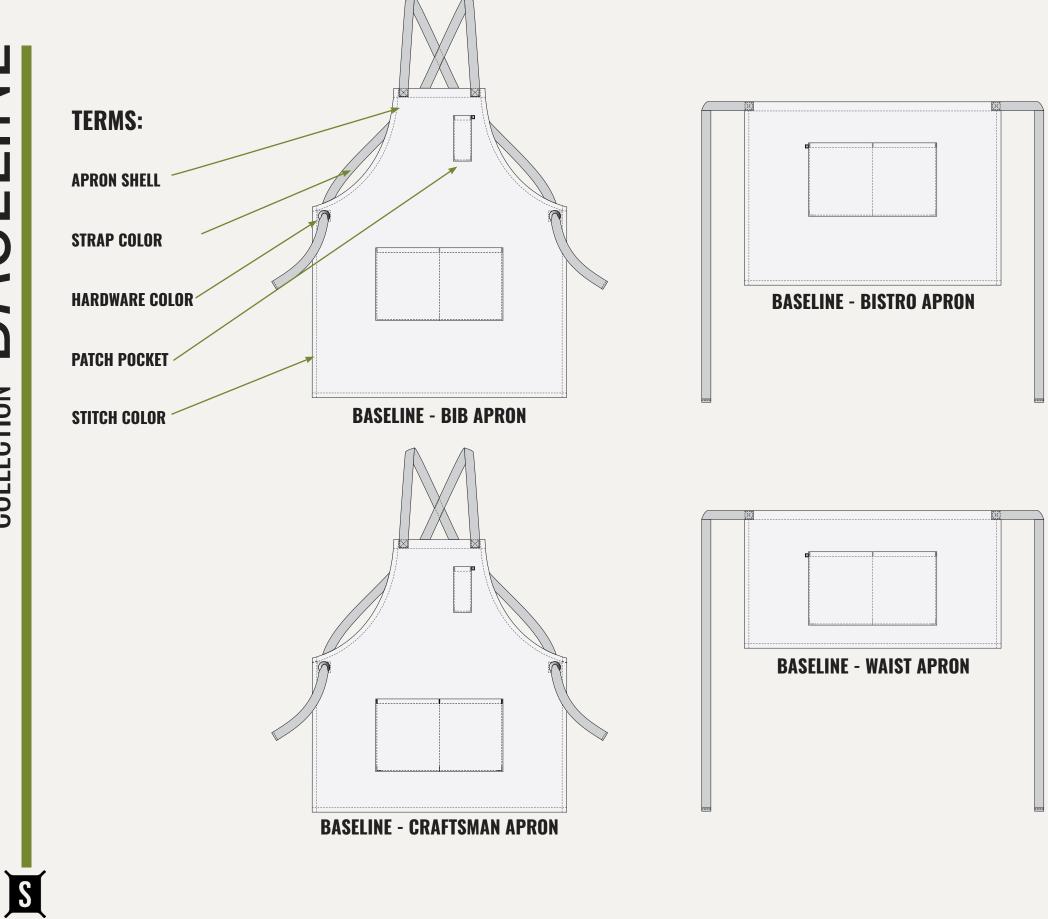

#### \_\_\_\_\_ Step 1 **PICK A STYLE** \_\_\_\_\_

LOOK THROUGH THE FOLLOWING PAGES AT OUR CURRENT COLLECTIONS AND DECIDE WHICH APRON/S YOU WOULD LIKE **TO CUSTOMIZE** 

#### – Step 2 SELECT MATERIALS — \_\_\_\_\_

NEXT, SELECT THE MATERIALS AND COLORS YOU ARE INTERESTED IN AND WE WILL DISCUSS THE VARIOUS OPTIONS WITH YOU

Step 3 SELECT HARDWARE ———

PICK WHICH HARWARE COLOR YOU LIKE THE MOST