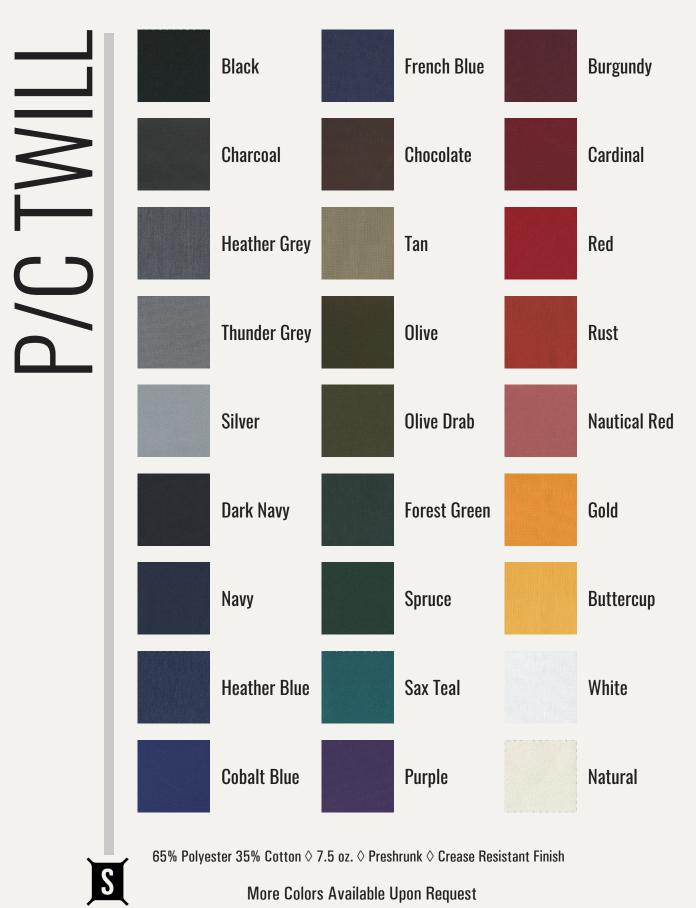

#### – Step 2 SELECT MATERIALS — \_\_\_\_\_

NEXT, SELECT THE MATERIALS AND COLORS YOU ARE INTERESTED IN AND WE WILL DISCUSS THE VARIOUS OPTIONS WITH YOU

Step 3 SELECT HARDWARE ———

PICK WHICH HARWARE COLOR YOU LIKE THE MOST