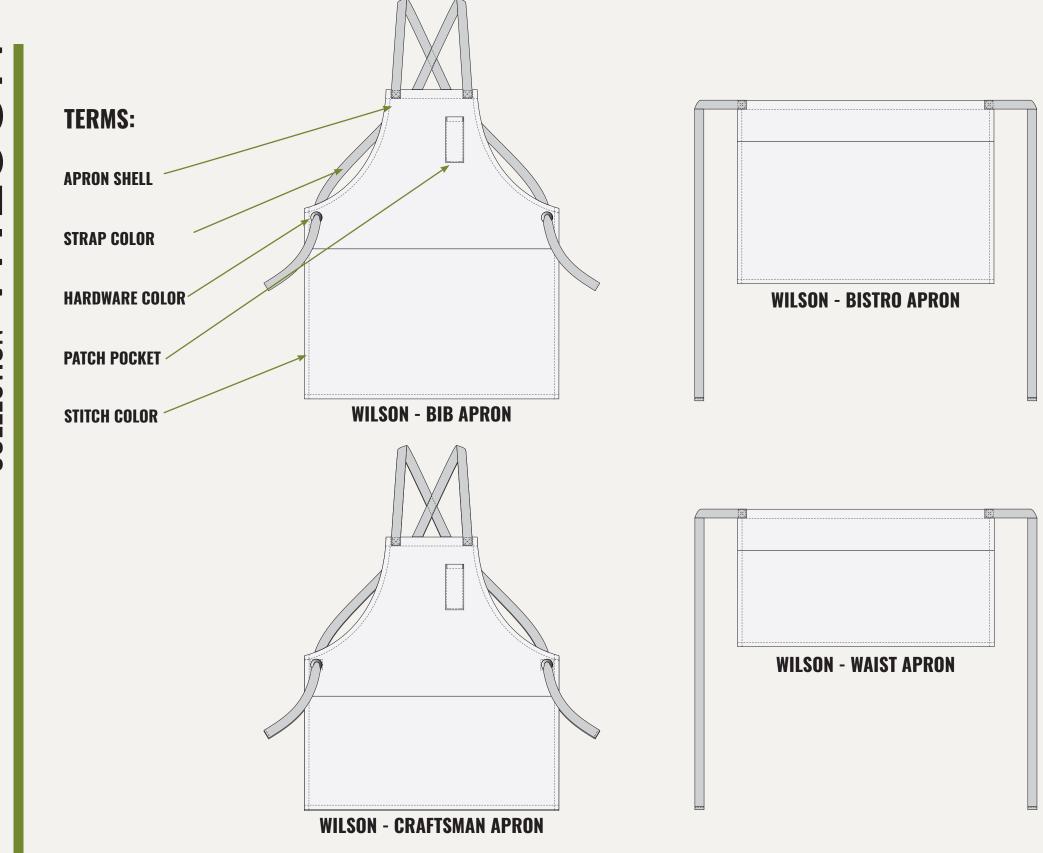

#### \_\_\_\_\_ Step 1 **PICK A STYLE** \_\_\_\_\_

LOOK THROUGH THE FOLLOWING PAGES AT OUR CURRENT COLLECTIONS AND DECIDE WHICH APRON/S YOU WOULD LIKE **TO CUSTOMIZE** 

#### – Step 2 SELECT MATERIALS — \_\_\_\_\_

NEXT, SELECT THE MATERIALS AND COLORS YOU ARE INTERESTED IN AND WE WILL DISCUSS THE VARIOUS OPTIONS WITH YOU

Step 3 SELECT HARDWARE ———

PICK WHICH HARWARE COLOR YOU LIKE THE MOST