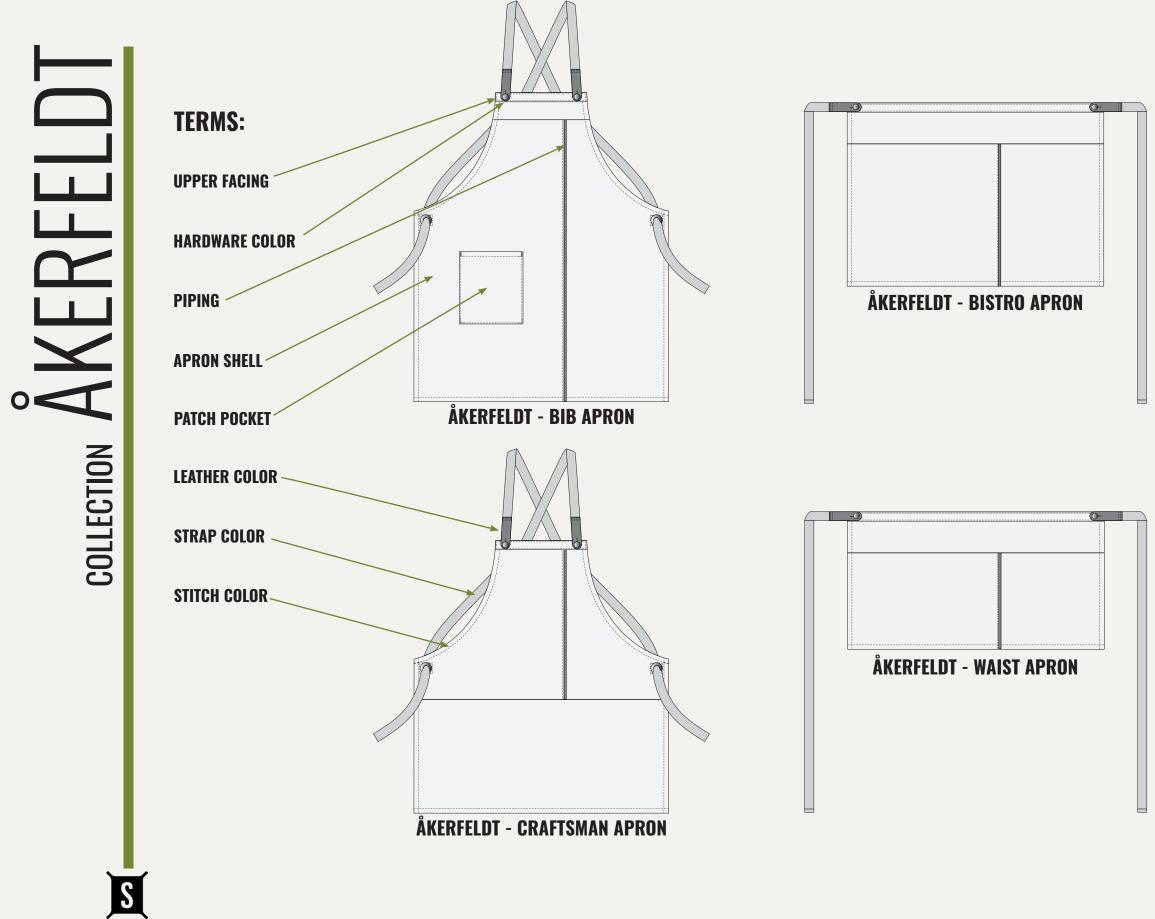

#### \_\_\_\_\_ Step 1 **PICK A STYLE** \_\_\_\_\_

LOOK THROUGH THE FOLLOWING PAGES AT OUR CURRENT COLLECTIONS AND DECIDE WHICH APRON/S YOU WOULD LIKE **TO CUSTOMIZE** 

#### – Step 2 SELECT MATERIALS — \_\_\_\_\_

NEXT, SELECT THE MATERIALS AND COLORS YOU ARE INTERESTED IN AND WE WILL DISCUSS THE VARIOUS OPTIONS WITH YOU

Step 3 SELECT HARDWARE ———

PICK WHICH HARWARE COLOR YOU LIKE THE MOST

#### Step 4 SELECT LEATHER — — —

WHEN AN APRON HAS LEATHER DETAILING YOU CAN ALSO CHOOSE THE COLOR OF LEATHER YOU WOULD LIKE TO HAVE