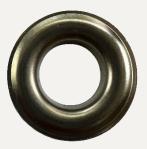

ONS WITH YOU

Step 3 SELECT HARDWARE ———

PICK WHICH HARWARE COLOR YOU LIKE THE MOST

#### Step 4 SELECT LEATHER — — —

WHEN AN APRON HAS LEATHER DETAILING YOU CAN ALSO CHOOSE THE COLOR OF LEATHER YOU WOULD LIKE TO HAVE

#### Step 5 CONTACT US

SUBMIT YOUR CONTACT FORM AND WE WILL REACH OUT WITHIN 24 HOURS TO ARRANGE YOUR FREE CONSULTATION. OUR DESIGN TEAM WILL WILL HELP YOU WITH YOUR SELECTIONS, MAKE RECOMMENDATIONS, AND ANSWER ANY QUES-TIONS YOU MAY HAVE.







S











S











More Colors Available Upon Request





More Colors Available Upon Request





S





More Colors Available Upon Request

More Colors Available Upon Request



### Step 3 SELECT HARDWARE

HARDWARE

S











BRASS

**ANTIQUE BRASS** 



**COPPER** 



#### ANTQ. COPPER



**BLACK** 

# **GROMMETS**



NICKEL



**GUNMETAL** 

### Step 4 SELECT LEATHER





Choose from these heavy boot & chap leathers for apron strap ends and other

#### **ROUGHMAN** • Distressed to have that old worn look



CARBON

#### **OIL TAN** • Beautiful full grain cow ideal for chaps. Provides ultimate protection for all weather conditions



**DAKOTA** • Has a slightly waxy surface and medium firm temper with a smooth tight grain



#### **KODIAK BULLHIDE** • Medium to firm temper with a mild embossed print







TEAL