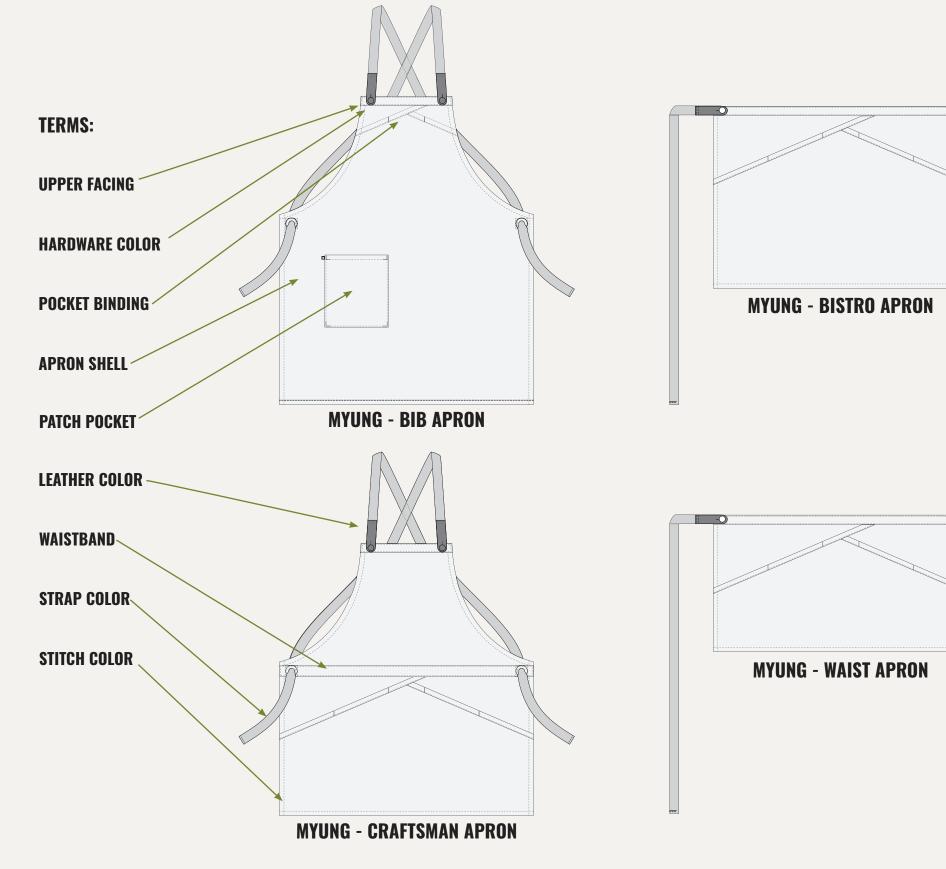

#### \_\_\_\_\_ Step 1 **PICK A STYLE** \_\_\_\_\_

LOOK THROUGH THE FOLLOWING PAGES AT OUR CURRENT COLLECTIONS AND DECIDE WHICH APRON/S YOU WOULD LIKE **TO CUSTOMIZE** 

#### – Step 2 SELECT MATERIALS — \_\_\_\_\_

NEXT, SELECT THE MATERIALS AND COLORS YOU ARE INTERESTED IN AND WE WILL DISCUSS THE VARIOUS OPTIONS WITH YOU

Step 3 SELECT HARDWARE ———

PICK WHICH HARWARE COLOR YOU LIKE THE MOST

#### Step 4 SELECT LEATHER — — —

WHEN AN APRON HAS LEATHER DETAILING YOU CAN ALSO CHOOSE THE COLOR OF LEATHER YOU WOULD LIKE TO HAVE