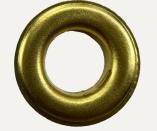

NEXT, SELECT THE MATERIALS AND COLORS YOU ARE INTERESTED IN AND WE WILL DISCUSS THE VARIOUS OPTIONS WITH YOU

Step 3 SELECT HARDWARE ———

PICK WHICH HARWARE COLOR YOU LIKE THE MOST

#### Step 4 SELECT LEATHER — — —

WHEN AN APRON HAS LEATHER DETAILING YOU CAN ALSO CHOOSE THE COLOR OF LEATHER YOU WOULD LIKE TO HAVE

#### Step 5 CONTACT US

SUBMIT YOUR CONTACT FORM AND WE WILL REACH OUT WITHIN 24 HOURS TO ARRANGE YOUR FREE CONSULTATION. OUR DESIGN TEAM WILL WILL HELP YOU WITH YOUR SELECTIONS, MAKE RECOMMENDATIONS, AND ANSWER ANY QUES-TIONS YOU MAY HAVE.







S











S











More Colors Available Upon Request





More Colors Available Upon Request





S





More Colors Available Upon Request

More Colors Available Upon Request



### Step 3 SELECT HARDWARE

HARDWARE

S











BRASS

**ANTIQUE BRASS** 



**COPPER** 



#### ANTQ. COPPER



**BLACK** 

# **GROMMETS**



NICKEL



**GUNMETAL** 

### Step 4 SELECT LEATHER





Choose from these heavy boot & chap leathers for apron strap ends and other

#### **ROUGHMAN** • Distressed to have that old worn look



CARBON

#### **OIL TAN** • Beautiful full grain cow ideal for chaps. Provides ultimate protection for all weather conditions



**DAKOTA** • Has a slightly waxy surface and medium firm temper with a smooth tight grain



#### **KODIAK BULLHIDE** • Medium to firm temper with a mild embossed print







TEAL