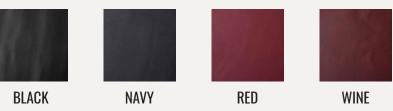

#### – Step 2 SELECT MATERIALS — \_\_\_\_\_

NEXT, SELECT THE MATERIALS AND COLORS YOU ARE INTERESTED IN AND WE WILL DISCUSS THE VARIOUS OPTIONS WITH YOU

Step 3 SELECT HARDWARE ———

PICK WHICH HARWARE COLOR YOU LIKE THE MOST

S

S

More Colors Available Upon Request

More Colors Available Upon Request

S

More Colors Available Upon Request

More Colors Available Upon Request