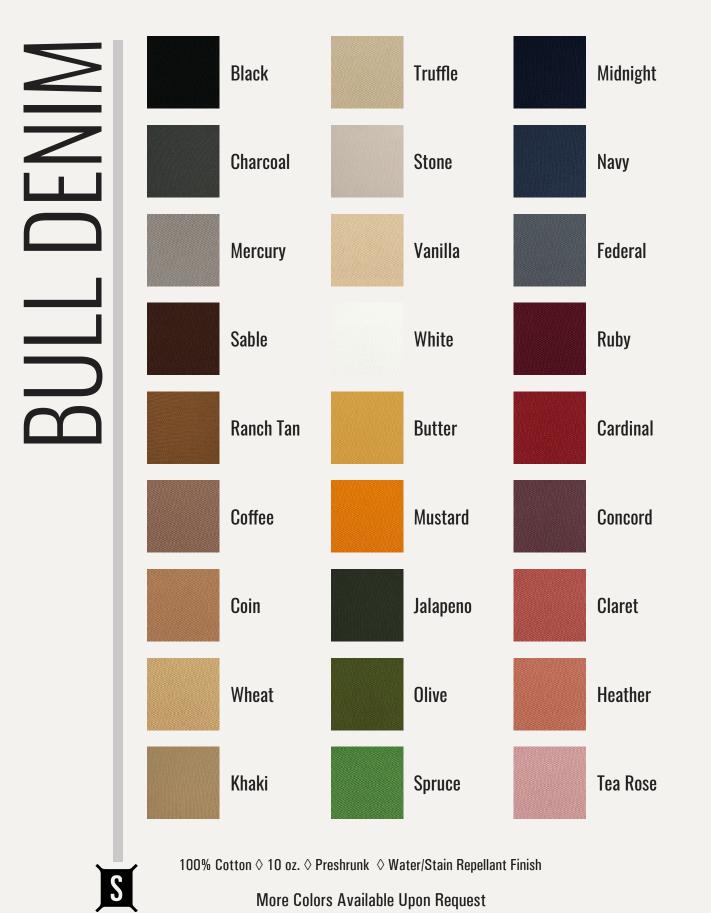

#### – Step 2 SELECT MATERIALS — \_\_\_\_\_

NEXT, SELECT THE MATERIALS AND COLORS YOU ARE INTERESTED IN AND WE WILL DISCUSS THE VARIOUS OPTIONS WITH YOU

Step 3 SELECT HARDWARE ———

PICK WHICH HARWARE COLOR YOU LIKE THE MOST

S

S

More Colors Available Upon Request

More Colors Available Upon Request

S

More Colors Available Upon Request

More Colors Available Upon Request