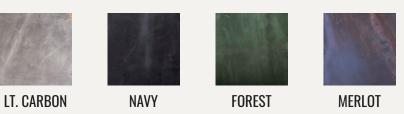

### Step 4 SELECT LEATHER

Choose from these heavy boot & chap leathers for apron strap ends and other

#### **ROUGHMAN** • Distressed to have that old worn look

CARBON

#### **OIL TAN** • Beautiful full grain cow ideal for chaps. Provides ultimate protection for all weather conditions

**DAKOTA** • Has a slightly waxy surface and medium firm temper with a smooth tight grain

#### **KODIAK BULLHIDE** • Medium to firm temper with a mild embossed print

TEAL