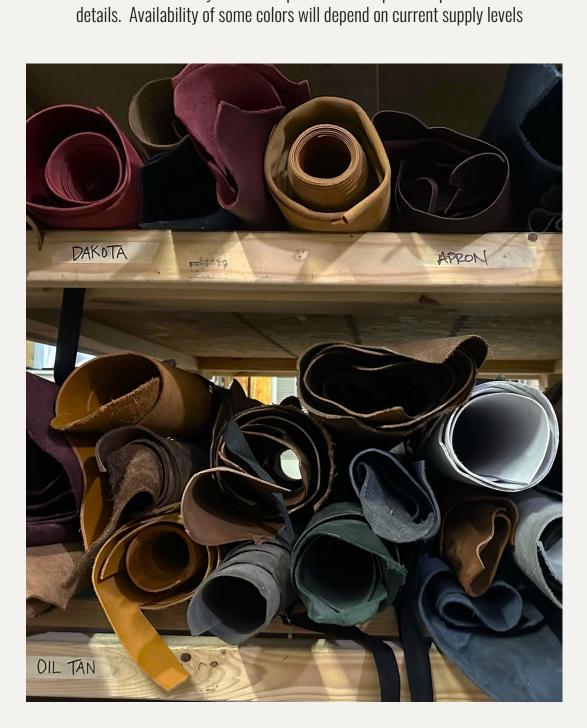

### Step 4 SELECT LEATHER

Choose from these heavy boot & chap leathers for apron strap ends and other

#### **OIL TAN** • Beautiful full grain cow ideal for chaps. Provides ultimate protection for all weather conditions

**DAKOTA** • Has a slightly waxy surface and medium firm temper with a smooth tight grain