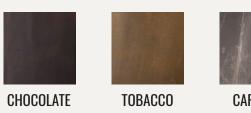

#### Step 4 SELECT LEATHER — — —

WHEN AN APRON HAS LEATHER DETAILING YOU CAN ALSO CHOOSE THE COLOR OF LEATHER YOU WOULD LIKE TO HAVE