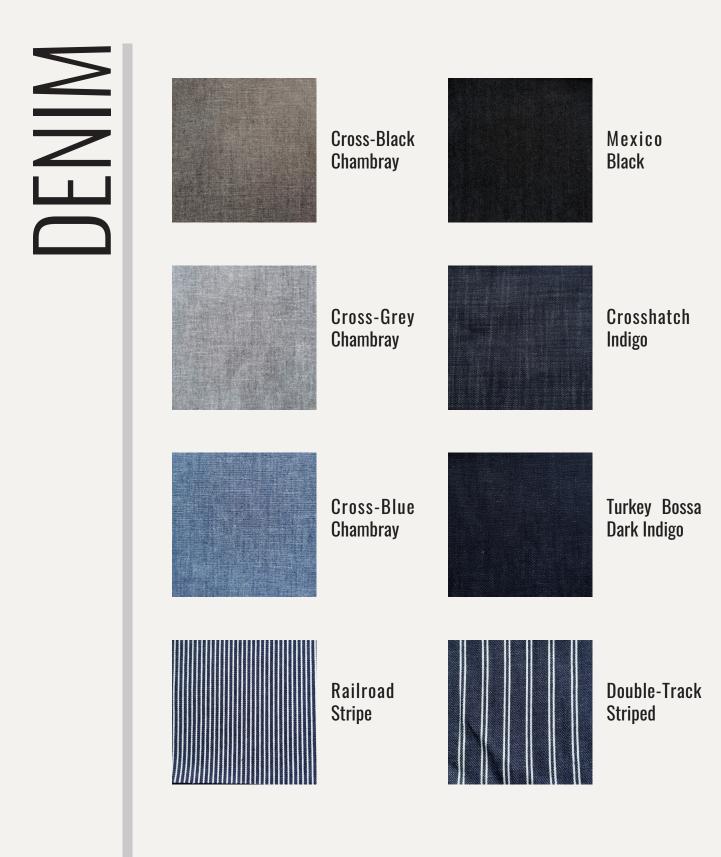

#### – Step 2 SELECT MATERIALS — \_\_\_\_\_

NEXT, SELECT THE MATERIALS AND COLORS YOU ARE INTERESTED IN AND WE WILL DISCUSS THE VARIOUS OPTIONS WITH YOU

Step 3 SELECT HARDWARE ———

PICK WHICH HARWARE COLOR YOU LIKE THE MOST

S

S

More Colors Available Upon Request

More Colors Available Upon Request

S

More Colors Available Upon Request

More Colors Available Upon Request