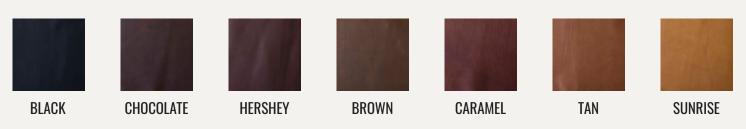

#### Step 4 SELECT LEATHER — — —

WHEN AN APRON HAS LEATHER DETAILING YOU CAN ALSO CHOOSE THE COLOR OF LEATHER YOU WOULD LIKE TO HAVE