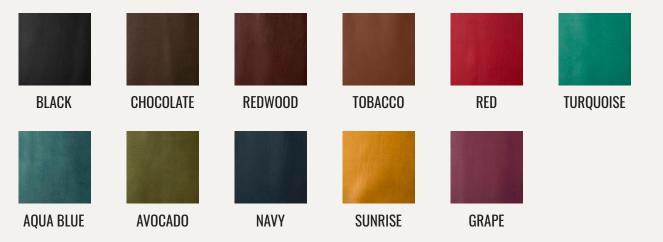

#### – Step 2 SELECT MATERIALS — \_\_\_\_\_

NEXT, SELECT THE MATERIALS AND COLORS YOU ARE INTERESTED IN AND WE WILL DISCUSS THE VARIOUS OPTIONS WITH YOU

Step 3 SELECT HARDWARE ———

PICK WHICH HARWARE COLOR YOU LIKE THE MOST

S

S

More Colors Available Upon Request

More Colors Available Upon Request

S

More Colors Available Upon Request

More Colors Available Upon Request