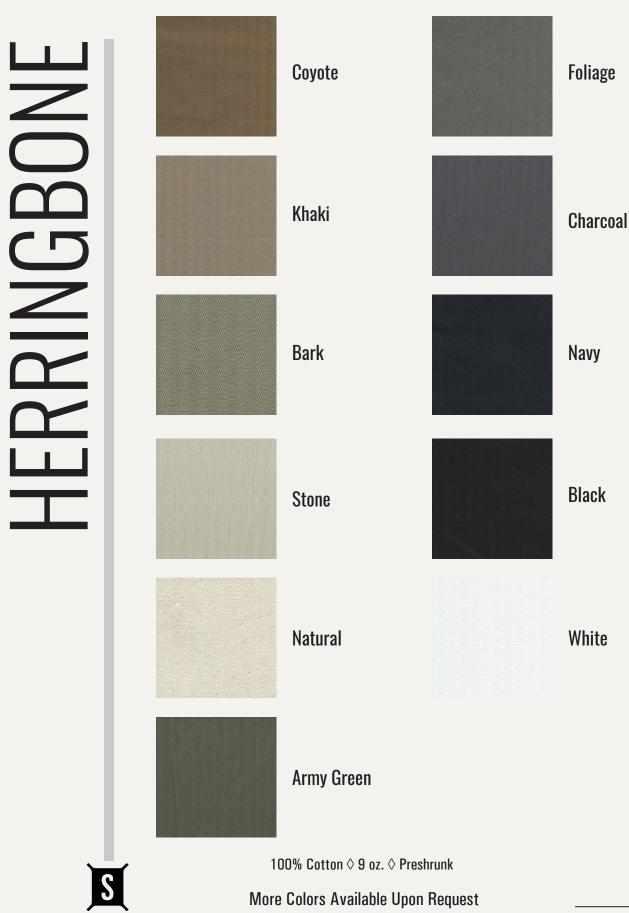

#### – Step 2 SELECT MATERIALS — \_\_\_\_\_

NEXT, SELECT THE MATERIALS AND COLORS YOU ARE INTERESTED IN AND WE WILL DISCUSS THE VARIOUS OPTIONS WITH YOU

Step 3 SELECT HARDWARE ———

PICK WHICH HARWARE COLOR YOU LIKE THE MOST

S

S

More Colors Available Upon Request

More Colors Available Upon Request

S

More Colors Available Upon Request

More Colors Available Upon Request