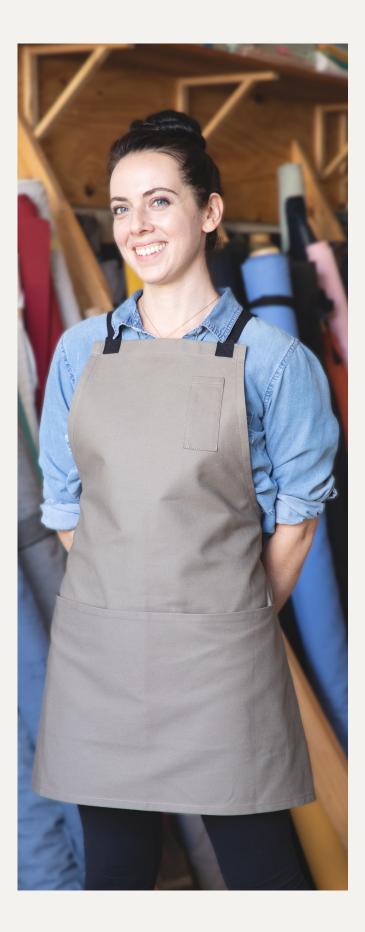

#### \_\_\_\_\_ Step 1 **PICK A STYLE** \_\_\_\_\_

LOOK THROUGH THE FOLLOWING PAGES AT OUR CURRENT COLLECTIONS AND DECIDE WHICH APRON/S YOU WOULD LIKE **TO CUSTOMIZE** 

#### – Step 2 SELECT MATERIALS — \_\_\_\_\_

NEXT, SELECT THE MATERIALS AND COLORS YOU ARE INTERESTED IN AND WE WILL DISCUSS THE VARIOUS OPTIONS WITH YOU

Step 3 SELECT HARDWARE ———

PICK WHICH HARWARE COLOR YOU LIKE THE MOST