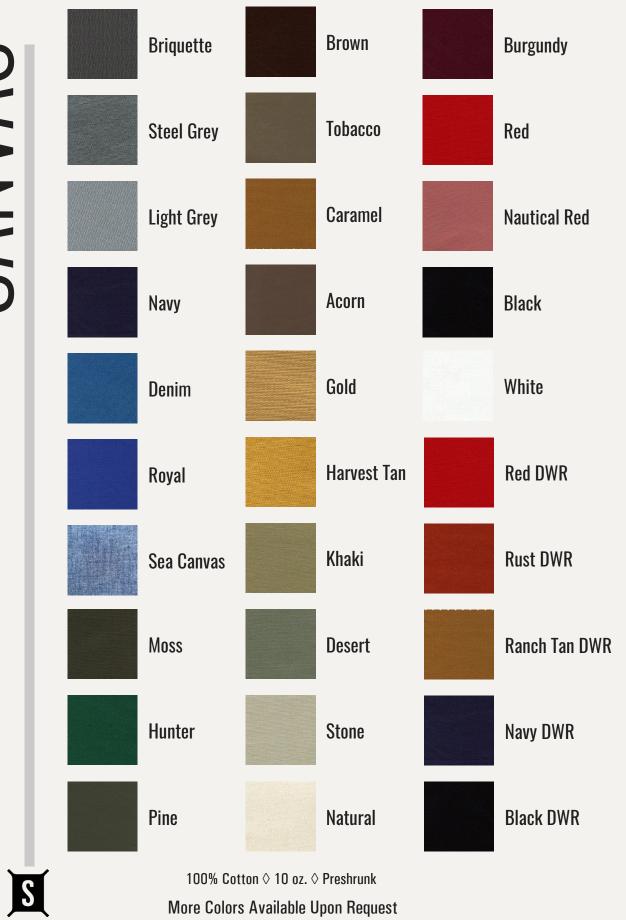

#### – Step 2 SELECT MATERIALS — \_\_\_\_\_

NEXT, SELECT THE MATERIALS AND COLORS YOU ARE INTERESTED IN AND WE WILL DISCUSS THE VARIOUS OPTIONS WITH YOU

Step 3 SELECT HARDWARE ———

PICK WHICH HARWARE COLOR YOU LIKE THE MOST