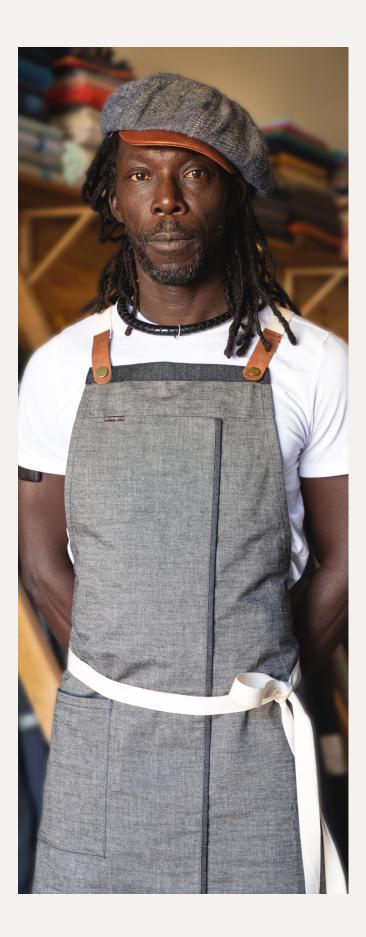

#### \_\_\_\_\_ Step 1 **PICK A STYLE** \_\_\_\_\_

LOOK THROUGH THE FOLLOWING PAGES AT OUR CURRENT COLLECTIONS AND DECIDE WHICH APRON/S YOU WOULD LIKE **TO CUSTOMIZE** 

#### Step 4 SELECT LEATHER — — —

WHEN AN APRON HAS LEATHER DETAILING YOU CAN ALSO CHOOSE THE COLOR OF LEATHER YOU WOULD LIKE TO HAVE