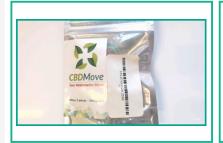

#### **CBD Move**

#2D 138 West 6th Ave Vancouver, BC V5Y1K6 carter@cbdmove.com (604) 449-8505 Lic. # Sample: 1911CVS1126.3592

Strain: Sour Watermelon Slices (100 mg) (5 pcs X 20 mg) Batch#: Sour Watermelon Slices (100 mg) (5 pcs X 20 mg); Batch Size: g Sample Received: 11/25/2019; Report Created: 12/02/2019; Expires: 01/01/2020

### Sour Watermelon Slices (100 mg) (5 pcs X 20 mg)

Ingestible, Other

ND ND

Total THC + Δ8

19.05 mg/unit

**Total CBD** 

19.05 mg/unit

Total Cannabinoids