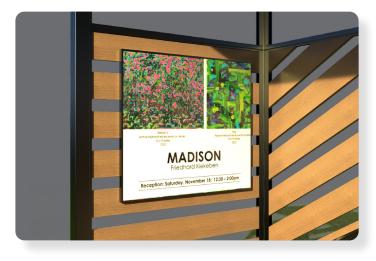

#### INFORMATION/ADVERTISEMENT DISPLAY

The Mountain Shelter comes with 24" x 36" lockable displays for information or advertisements. This allows you to bring utility and personality to your shelter.