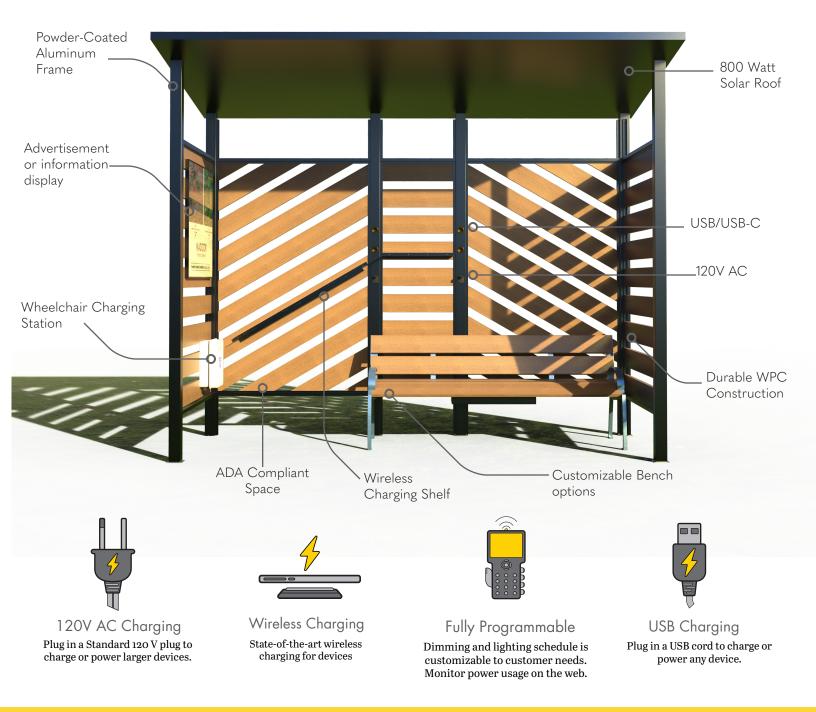

## **Mountain Solar Shelter**

Wheel Chair Charging and Device Charging

Introducing the "Mountain Shelter," a pioneering solar shelter designed and manufactured by our team. Crafted from durable WPC material, this innovative structure seamlessly integrates sustainability with functionality. Boasting three wireless chargers, two USB, and two USB-C ports, it caters to a variety of devices. Additionally, two 120-volt outlets accommodate larger electronics. What sets the Mountain Shelter apart is its industry-first wheelchair charging apparatus, promoting inclusivity on trails and in the wilderness. Tailored for the great outdoors, this shelter not only blends seamlessly with nature but also ensures a reliable power source for both personal devices and essential equipment, redefining the concept of sustainable and accessible wilderness amenities.

#### SOLAR POWER GENERATION

Up to 800 watts of Solar Generation per unit. Angled roof allowing for optimal sun collection from any placement. The solar panels are ultra thin and secured to the roof structure by rivet all around their perimeter eliminating the chance of wind or weather damage.

#### INFORMATION/ADVERTISEMENT DISPLAY

The Mountain Shelter comes with 24" x 36" lockable displays for information or advertisements. This allows you to bring utility and personality to your shelter.

#### USB AND USB-C PORTS

USB and USB-C charging ports accommodate modern devices by providing faster charging for people who have a bit more time to spend in the shelter. Fully waterproof and corrosion resistant.

#### **DURABLE MATERIAL CONSTRUCTION**

The Mountain Shelter is constructed using WPC and Powder Coated Aluminum. This guarantees longterm viability and high-resistance to corrosive forces like snow, wind, and sea-breeze. This allows you to utilize this smart solar shelter reliably for years to come without disadvantaging users.

### 120V A/C OUTLETS

There are two 120V A/C outlets in the Mountain Shelter to add supplementary charging for larger devices or equipment. They can be used in a pinch for anything that can not use USB or wireless charging.

#### **BENCH OPTIONS**

We provide a variety of styles of bench to match the aesthetic sought after. The benches are constructed of the same WPC material used in the shelter.

#### WHEELCHAIR CHARGING

SELS is proud to be one of the first companies to offer solar powered wheel chair charging. This is a dedicated ADA compliant space with universal charging.

### WIRELESS CHARGING SHELF

A unique wireless charging shelf designed for user friendliness. The angle and phone stops ensure accurate placement and easy storage for temporary quick charging of devices.