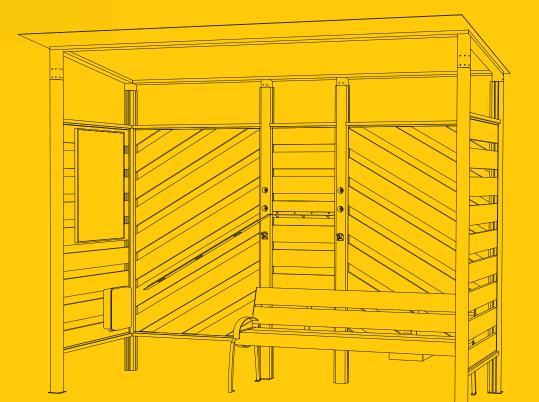

### WIRELESS CHARGING SHELF

A unique wireless charging shelf designed for user friendliness. The angle and phone stops ensure accurate placement and easy storage for temporary quick charging of devices.

#### WHEELCHAIR CHARGING

SELS is proud to be one of the first companies to offer solar powered wheel chair charging. This is a dedicated ADA compliant space with universal charging.

#### INFORMATION/ADVERTISEMENT DISPLAY

The Mountain Shelter comes with 24" x 36" lockable displays for information or advertisements. This allows you to bring utility and personality to your shelter.

#### **BENCH OPTIONS**

We provide a variety of styles of bench to match the aesthetic sought after. The benches are constructed of the same WPC material used in the shelter.