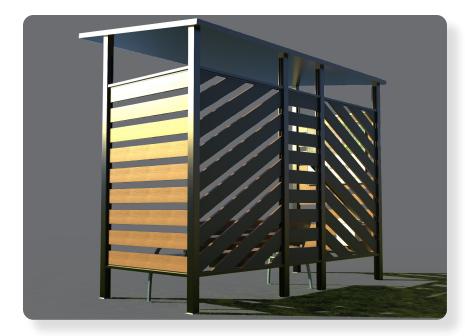

#### **DURABLE MATERIAL CONSTRUCTION**

The Mountain Shelter is constructed using WPC and Powder Coated Aluminum. This guarantees longterm viability and high-resistance to corrosive forces like snow, wind, and sea-breeze. This allows you to utilize this smart solar shelter reliably for years to come without disadvantaging users.

#### MODERN NATURAL DESIGN

The Mountain Shelter is designed to be a more natural addition to the SELS shelter catalog. Many shelters manufactured today fall into an industrial aesthetic meaning the only place they truly fit is in old fashioned cities. We are providing a fresh, sustainable shelter packed to the brim with modern solar-powered amenities.