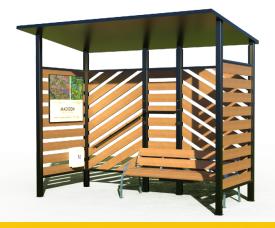

## **Mountain Solar Shelter**

Wheel Chair Charging and Device Charging

Introducing the "Mountain Shelter," a pioneering solar shelter designed and manufactured by our team. Crafted from durable WPC material, this innovative structure seamlessly integrates sustainability with functionality. Boasting three wireless chargers, two USB, and two USB-C ports, it caters to a variety of devices. Additionally, two 120-volt outlets accommodate larger electronics. What sets the Mountain Shelter apart is its industry-first wheelchair charging apparatus, promoting inclusivity on trails and in the wilderness. Tailored for the great outdoors, this shelter not only blends seamlessly with nature but also ensures a reliable power source for both personal devices and essential equipment, redefining the concept of sustainable and accessible wilderness amenities.

#### **DURABLE MATERIAL CONSTRUCTION**

The Mountain Shelter is constructed using WPC and Powder Coated Aluminum. This guarantees longterm viability and high-resistance to corrosive forces like snow, wind, and sea-breeze. This allows you to utilize this smart solar shelter reliably for years to come without disadvantaging users.

#### MODERN NATURAL DESIGN

The Mountain Shelter is designed to be a more natural addition to the SELS shelter catalog. Many shelters manufactured today fall into an industrial aesthetic meaning the only place they truly fit is in old fashioned cities. We are providing a fresh, sustainable shelter packed to the brim with modern solar-powered amenities.