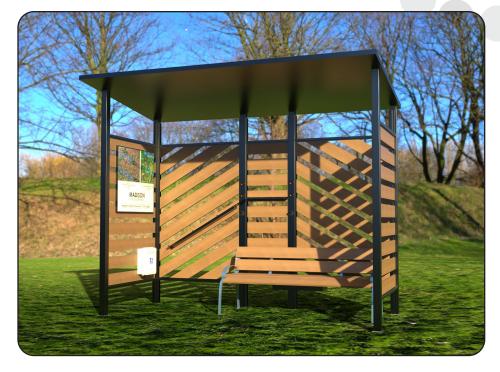

## **Mountain Solar Shelter**

Wheel Chair Charging and Device Charging

Introducing the "Mountain Shelter," a pioneering solar shelter designed and manufactured by our team. Crafted from durable WPC material, this innovative structure seamlessly integrates sustainability with functionality. Boasting three wireless chargers, two USB, and two USB-C ports, it caters to a variety of devices. Additionally, two 120-volt outlets accommodate larger electronics. What sets the Mountain Shelter apart is its industry-first wheelchair charging apparatus, promoting inclusivity on trails and in the wilderness. Tailored for the great outdoors, this shelter not only blends seamlessly with nature but also ensures a reliable power source for both personal devices and essential equipment, redefining the concept of sustainable and accessible wilderness amenities.

#### WHEELCHAIR CHARGING

SELS is proud to be one of the first companies to offer solar powered wheel chair charging. This is a dedicated ADA compliant space with universal charging.

#### SOLAR POWER GENERATION

Up to 800 watts of Solar Generation per unit. Angled roof allowing for optimal sun collection from any placement. The solar panels are ultra thin and secured to the roof structure by rivet all around their perimeter eliminating the chance of wind or weather damage.

#### INFORMATION/ADVERTISEMENT DISPLAY

The Mountain Shelter comes with 24" x 36" lockable displays for information or advertisements. This allows you to bring utility and personality to your shelter.

### 120V A/C OUTLETS

There are two 120V A/C outlets in the Mountain Shelter to add supplementary charging for larger devices or equipment. They can be used in a pinch for anything that can not use USB or wireless charging.