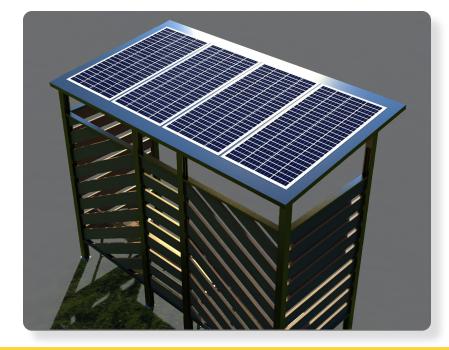

#### SOLAR POWER GENERATION

Up to 800 watts of Solar Generation per unit. Angled roof allowing for optimal sun collection from any placement. The solar panels are ultra thin and secured to the roof structure by rivet all around their perimeter eliminating the chance of wind or weather damage.