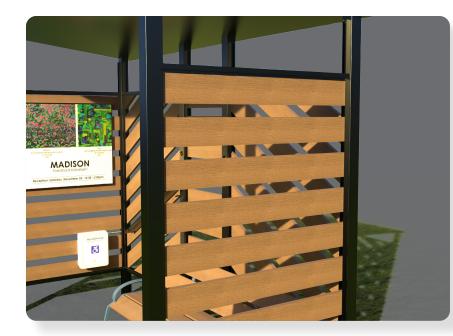

#### MODERN NATURAL DESIGN

The Mountain Shelter is designed to be a more natural addition to the SELS shelter catalog. Many shelters manufactured today fall into an industrial aesthetic meaning the only place they truly fit is in old fashioned cities. We are providing a fresh, sustainable shelter packed to the brim with modern solar-powered amenities.