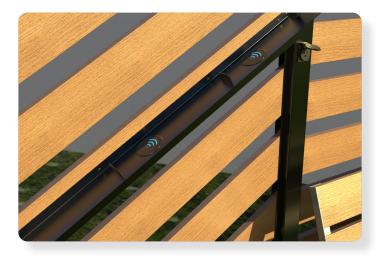

### WIRELESS CHARGING SHELF

A unique wireless charging shelf designed for user friendliness. The angle and phone stops ensure accurate placement and easy storage for temporary quick charging of devices.