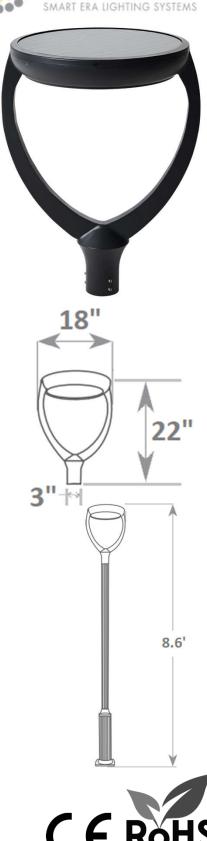

#### MOUNTING

Has a fitter designed for 3" diameter poles. Comes with optional 6.5' aluminum pole (Total Height: 8.2 ft).