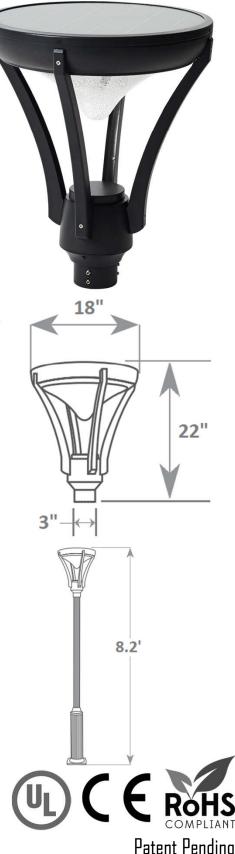

#### MOUNTING

Has a fitter designed for 3" diameter poles. Comes with optional 6.5' aluminum pole (Total Height: 8.2 ft).