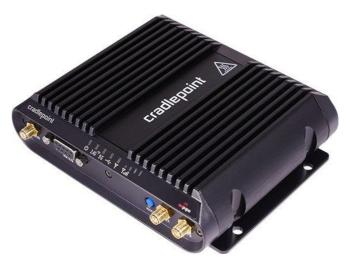

## **COMMUNICATION EQUIPMENT DETAILS**

SELS' leverages the IoT networking solutions to deliver secure, highperformance communications using 4G LTE from a variety of wireless service providers, depending on geographic location. As the industry leader in clouddelivered 4G LTE network solutions for business, service providers, and government organizations, Our system provides unparalleled security and reliability to SELS' wireless video surveillance systems. Pairing SELS' off-grid solar technology with our partners' services, we deliver unmatched performance to systems that were once impossible.

Embedded 150/50 Mbps\* Category 4 LTE modem • Dual-SIM with Auto-Carrier Switching
Semi-ruggedized for industrial applications
Supports Router SDK & NCM API
Dual-modem support with COR Extensibility Dock
Sleep Mode / Ignition Sensing
Passive GPS
Certified on public safety networks worldwide

## CP Cloud-managed LTE Router

- Embedded 150/50 Mbps Cat 4 LTE
- 802.11 b/g/n WIFI supported
- Dual-SIM with Auto-Carrier Switching
- Passive GPS
- Zone-Based Object Firewall
- Cloud-Based Management

For ordering or questions please contact SELS USA at 704-495-3535 or CustomerService@SELSLED.com 4747 Kester Mill Rd, Winston-Salem, NC 27103