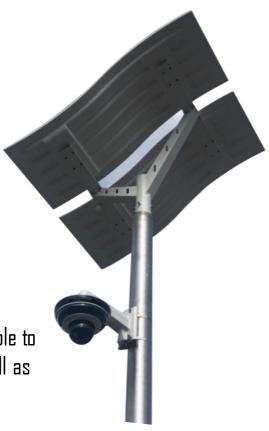

#### STRUCTURE

IP67 Fully integrated structure for pole mount applications.

#### **POWER COLLECTION**

300W Monocrystalline Solar Panel – 19.8% Efficiency Semi-flexible ETFE laminated impact resistant – Non-Breakable

#### **POWER STORAGE**

12V VRLA Battery – 150Ah 2,000 Cycle Rating – 4.5 Days Battery Back Up

#### PANORAMIC PTZ CAMERA

PanoVu Mini Series IR Network Outdoor PTZ Camera, is able to capture  $240^{\rm o}$  images with the panoramic cameras, as well as close-up images with the PTZ camera.

#### **CONNECTIVITY OPTIONS**

4G from any US-based wireless carrier
Up to 150/50 Mbps DL/UL FDD LTE w/HSPA+ Fallback
WIFI as WAN with WPA2 Enterprise Authentication
(802.11 b/g/n)
Built-in passive GPS