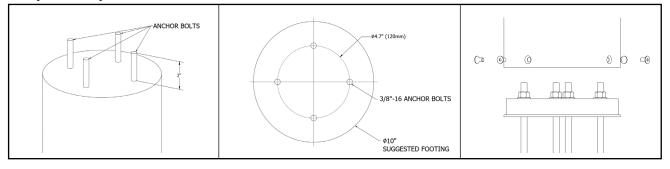

#### STRUCTURE AND MOUNTING

The sleek, modern styling is constructed from high-strength STAINLESS STEEL. Heavy duty base plate offers secure mounting to a variety of surfaces. Stainless steel hardware and security screws standard.

### **OPTICS & ASSEMBLY DETAILS**

Simple 2-Step Installation

For ordering or questions please contact SELS USA at 704-495-3535 or CustomerService@SELSLED.com