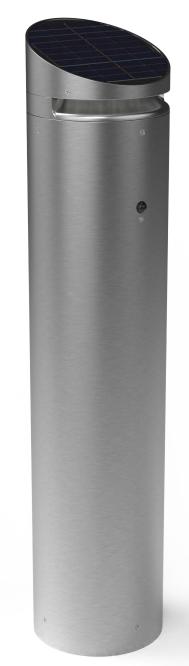

#### STRUCTURE AND MOUNTING

The sleek, modern styling is constructed from high-strength STAINLESS STEEL. Heavy duty base plate offers secure mounting to a variety of surfaces. Stainless steel hardware and security screws standard.