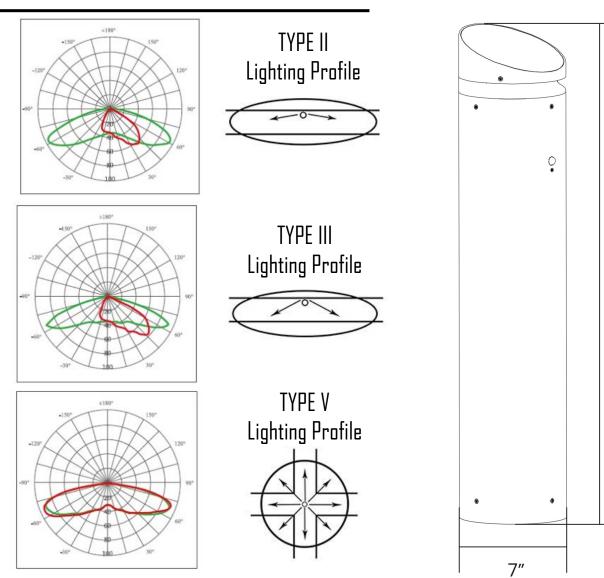

#### LAMP OPTICS

A variety of lighting distribution for different installation needs. High Efficiency (300Lm/W) LED output.

Amber, 3000K, 4000K, 5000K Color Temperatures available.

### **OPTICS & ASSEMBLY DETAILS**

Simple 2-Step Installation

For ordering or questions please contact SELS USA at 704-495-3535 or CustomerService@SELSLED.com