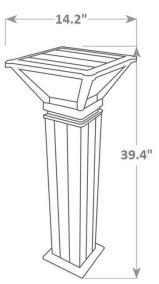

## HOUSING

The sleek, modern styling is constructed entirely of die-cast aluminum.

#### MOUNTING

Ground mount – 4-hole pattern accepts up to 3/8" bolts