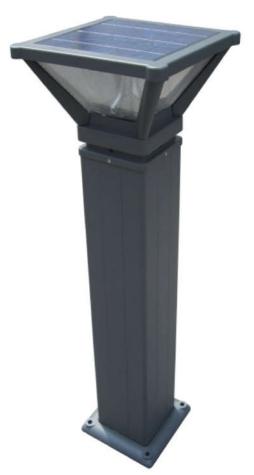

## HOUSING

The sleek, modern styling is constructed entirely of die-cast aluminum.

## LENS / DIFFUSER

UV stabilized polycarbonate panel covering LED array. Premium materials won't yellow or crack.

#### MOUNTING

Ground mount – 4-hole pattern accepts up to 3/8" bolts

## FINISH

Available in various color options; polyester powder coat.