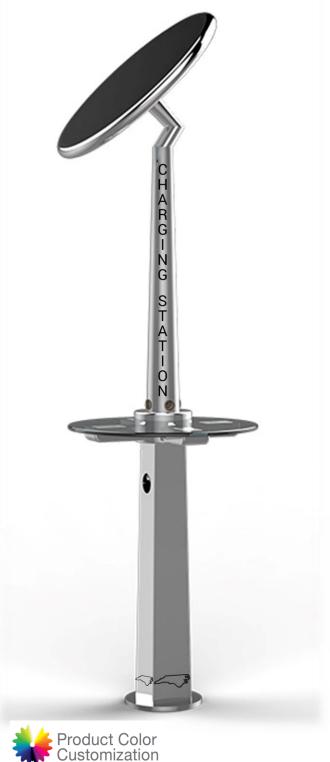

# SC9840 CHARGING & CONNECTIVITY STATION

### **STRUCTURE**

Stainless Steel 2mm / PVC plastic Performance coating.

### DIMENSIONS

 $30 \times 110 \text{ in } / 680 \times 280 \text{ cm}$ 

## **UNIT PERFORMANCE**

USB Charging Ports: 2, 5V/2.1A: Up to 6

Inductive Charging Pad: Up to 4

Wi-Fi Router - 4G LTE 60ft / 18.2m

10W LED array - 2.5 ft-candles | L70 rating: 75,000 hr

### **POWER COLLECTION**

80W-120W Monocrystalline Solar Panel 22.8% Efficiency

#### MOUNTING

Anchor Mount