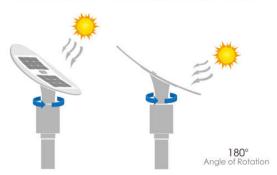

### POWER COLLECTION

54W Monocrystalline Solar Panel – 22.8% Efficiency Sun tracking technology for reduced panel size and improved efficiency

#### **AUTOMATIC TRACKING SYSTEM**

For ordering or questions please contact SELS USA at 704-495-3535 or CustomerService@SELSLED.com 2995 Starlight Dr, Winston-Salem, NC 27107