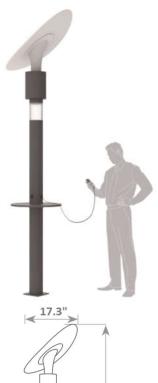

r protection

## LAMP LENS / DIFFUSER

UV stabilized polycarbonate panel covering LED array. Premium materials won't yellow or crack.

#### **UNIT PERFORMANCE**

10W LED Array - 1000lm - 5000K - 85 CRI - L80 rating: 75,000 hrs

5V/IA USB Output Charging Ports - 3 Pcs

Optional Wifi Router: Create new network or amplify existing - 10,000 sq ft Coverage

Operating Ambient Temperature: -25°C - 65°C | -13°F - 149°F 36hrs Autonomous Operation - Automatic On/Off - Assured Operation When Installed In Direct Sun

### POWER COLLECTION

54W Monocrystalline Solar Panel – 22.8% Efficiency Sun tracking technology for reduced panel size and improved efficiency

#### **POWER STORAGE**

14.8V LiFePO<sub>4</sub> Battery -41.8Ah -2,000 Cycle Rating

#### WARRANTY

Accompanied by 5 year limited warranty.





11.75

#### **AUTOMATIC TRACKING SYSTEM**



For ordering or questions please contact SELS USA at 704-495-3535 or CustomerService@SELSLED.com 2995 Starlight Dr, Winston-Salem, NC 27107



# SC9810 CHARGING & CONNECTIVITY STATION



LIGHTING SPECIFICATIONS



For ordering or questions please contact SELS USA at 704-495-3535 or CustomerService@SELSLED.com 2995 Starlight Dr, Winston-Salem, NC 27107