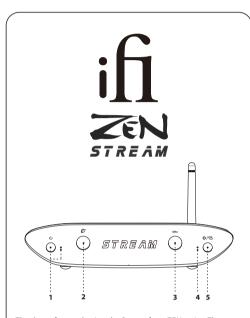

### 1. Power switch and indicator ( 🕛)

# 2. Network Status LED ( )

The LED color scheme indicates the signal strength and network status received by ZEN Stream from the router.

| Internet             | <u>LED</u><br>White | <u>Speed</u><br>Fast |
|----------------------|---------------------|----------------------|
|                      | Cyan                | Slow                 |
| <b>Local network</b> | Green               | Fast                 |
| (no Internet)        | Yellow              | Slow                 |
| No connection        | Red                 | _                    |

# 3. Audio Format LED (kHz)

The LED colour scheme indicates the audio format and sampling frequency received by ZEN Stream from the music source.

PCM 44.1/48/88.2/96kHz Green PCM 176.4/192/352.8/384kHz Yellow

DSD 64/128 Cyan

DSD 256 Blue OFF No Streaming

# 4. LED for Hotspot Status

LED **Status** 

Flashing On and awaiting connection ON Hotspot Connected

OFF Hotspot off

# 5. LED/HOTSPOT switch (♥/⑤)

- LED ON/OFF (short press)
- Hotspot ON/OFF (long press)