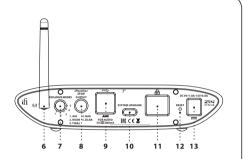

### 6. Antenna

Please attach the enclosed antenna for maximum reception quality.

### 7. System (Mode) selector

The following 5 play modes can be selected:

1) All In One. Use for set up

2) Roon only

3) TIDAL only 4) NAA (Network Audio Adapter) only

5) DLNA only

8. SPDIF (Coaxial) output
This is a coaxial output with iPurifier technology built-in.

# 9. USB Type A x 2

Compatible with USB 2.0 and USB 3.0. a) Output - Connect to Dac

b) Input - Connect to HDD, USB DISK etc

These two USB ports have ANC technology built- in.

# 10. System upgrade port

# 11. Ethernet

For a Ethernet connection directly from a router.

# 12. Factory Reset

Long press >3s and WAIT for ~5mins DO NOT POWER OFF!

\*\*Loss of power during this period may damage your device and leave it

**13.DC power supply connection**DC 9V/1.8A-15V/0.8A DC power input. Please connect ZEN
Stream to the enclosed power supply.