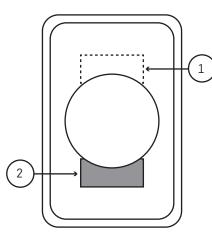

## 1. SUGGESTED PLACEMENT

2. FIXED DAMPENER

## Installation Guide

REMOVE THE HEADPHONE PAD FROM THE HEADPHONE CUP. PLACE YOUR PREFERRED ACOUSTIC DAMPENER ONTO THE AREA OF HEADPHONE CUP WHERE THE CUTOUT WILL ALIGN. RETURN THE HEADPHONE PAD TO THE HEADPHONE CUP CLICKING THE CUP INTO PLACE VIA THE ALIGNMENT PINS AND MAGNETIC CONNECTION. ENJOY THE UPDATED TUNING.