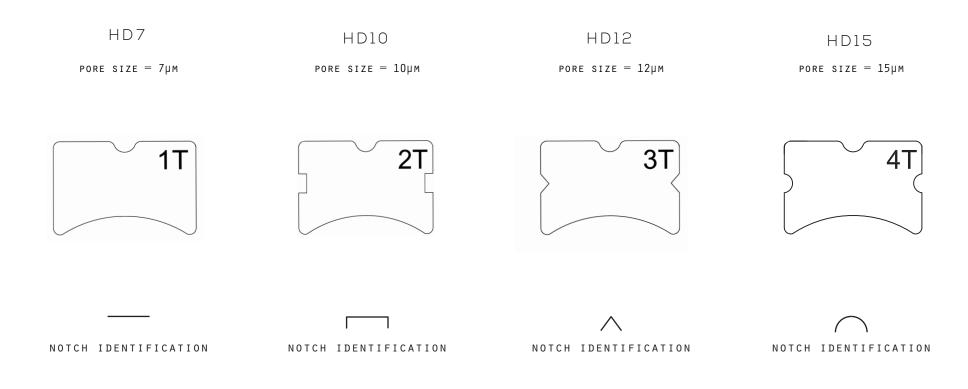

THE LOWER NUMBER VALUE OF THE ACOUSTIC DAMPENER THE HIGHER THE LEVEL OF MID AND LOW FREQUENCY RESPONSE WILL BE. ALL INCLUDED VALUES HAVE ACOUSTIC MERIT AND ARE WORTH YOUR TIME TO EXPERIMENT WITH TO FIND THE RIGHT SOUND FOR YOU. ACOUSTIC DAMPENER TUNING GUIDE