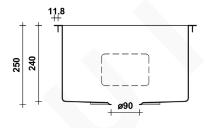

#### **SPECIFICATIONS**

Sink size: 510mm x 500mm Bowl size: 460mm x 400mm

Depth: 250mm

Material: 304 grade stainless steel
Thickness: 1.5mm / 16 gauge steel
Finish: Brushed Brass Gold PVD

Internal corner: R10 External corner: R20