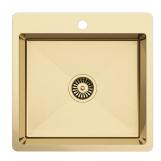

#### **DESCRIPTION**

Brand: Alma Name: Leo 510

Model: SNGDTL003 Brushed Brass Gold
Type: Single bowl sink with tap landing

Capacity: 46 Litres

#### **SPECIFICATIONS**

Sink size: 510mm x 500mm Bowl size: 460mm x 400mm

Depth: 250mm

Material: 304 grade stainless steel
Thickness: 1.5mm / 16 gauge steel
Finish: Brushed Brass Gold PVD

Internal corner: R10 External corner: R20