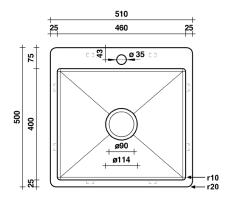

#### **SPECIFICATIONS**

Sink size: 510mm x 500mm Bowl size: 460mm x 400mm

Depth: 250mm

Material: 304 grade stainless steel
Thickness: 1.5mm / 16 gauge steel
Finish: Brushed Brass Gold PVD

Internal corner: R10 External corner: R20