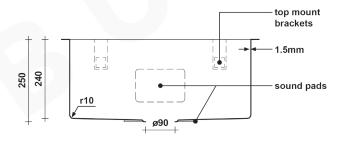

### **SPECIFICATIONS**

Sink size: 600mm x 450mm Bowl size: 550mm x 400mm

Depth: 250mm

Material: 304 grade stainless steel
Thickness: 1.5mm / 16 gauge steel
Finish: Brushed stainless steel

Internal corner: R10 External corner: R20

#### **INCLUSIONS**

- Top mount brackets.
- Anti-condensation exterior coating.
- Sound pads to external faces and base.
- 90mm strainer waste and plug to each drain.