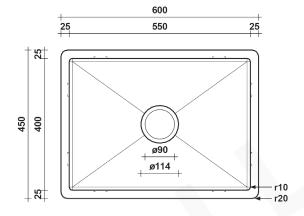

### **SPECIFICATIONS**

Sink size: 600mm x 450mm Bowl size: 550mm x 400mm

Depth: 250mm

Material: 304 grade stainless steel
Thickness: 1.5mm / 16 gauge steel
Finish: Brushed stainless steel

Internal corner: R10 External corner: R20