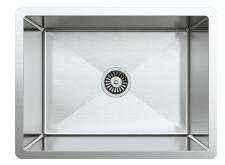

#### **DESCRIPTION**

Name: Willow 600

Model: SNA01004 Brushed Stainless Steel

Type: Single bowl sink

Capacity: 55 Litres

### **SPECIFICATIONS**

Sink size: 600mm x 450mm Bowl size: 550mm x 400mm

Depth: 250mm

Material: 304 grade stainless steel
Thickness: 1.5mm / 16 gauge steel
Finish: Brushed stainless steel

Internal corner: R10 External corner: R20