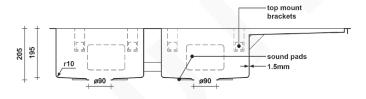

# **SPECIFICATIONS**

Sink size: 1200mm x 500mm

Bowl size 1: 350mm x 450mm

Bowl size 2: 350mm x 450mm

Drainboard size: 380mm x 450mm

Depth: 205mm

Material: 304 grade stainless steel
Thickness: 1.5mm / 16 gauge steel
Finish: Brushed stainless steel

Internal corner: R10 External corner: R20

# **INCLUSIONS**

- Top mount brackets.
- Anti-condensation exterior coating.
- Sound pads to external faces and base.
- 90mm strainer waste and plug to each drain.