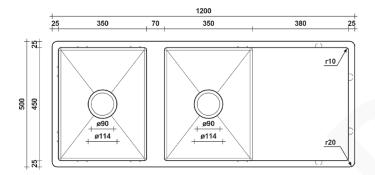

# **SPECIFICATIONS**

Sink size: 1200mm x 500mm

Bowl size 1: 350mm x 450mm

Bowl size 2: 350mm x 450mm

Drainboard size: 380mm x 450mm

Depth: 205mm

Material: 304 grade stainless steel
Thickness: 1.5mm / 16 gauge steel
Finish: Brushed stainless steel

Internal corner: R10 External corner: R20