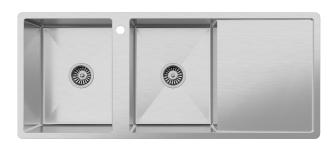

#### **DESCRIPTION**

Brand: Alma

Name: Theo 1200

Model: SNA0022R Brushed Stainless Steel

Type: Taplanding with Right drainboard

Capacity: 64 Litres

# **SPECIFICATIONS**

Sink size: 1200mm x 500mm

Bowl size 1: 350mm x 450mm

Bowl size 2: 350mm x 450mm

Drainboard size: 380mm x 450mm

Depth: 205mm

Material: 304 grade stainless steel
Thickness: 1.5mm / 16 gauge steel
Finish: Brushed stainless steel