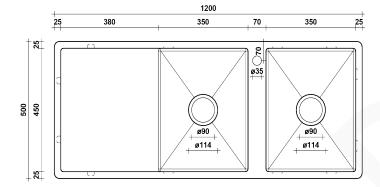

#### **SPECIFICATIONS**

Sink size: 1200mm x 500mm

Bowl size 1: 350mm x 450mm

Bowl size 2: 350mm x 450mm

Drainboard size: 380mm x 450mm

Depth: 205mm

Material: 304 grade stainless steel
Thickness: 1.5mm / 16 gauge steel
Finish: Brushed stainless steel