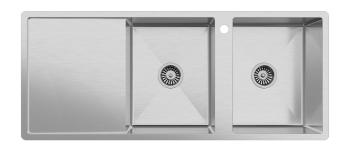

#### **DESCRIPTION**

Brand: Alma

Name: Theo 1200

Model: SNA0022L Brushed Stainless Steel

Type: Taplanding with Left drainboard

Capacity: 64 Litres

#### **SPECIFICATIONS**

Sink size: 1200mm x 500mm

Bowl size 1: 350mm x 450mm

Bowl size 2: 350mm x 450mm

Drainboard size: 380mm x 450mm

Depth: 205mm

Material: 304 grade stainless steel
Thickness: 1.5mm / 16 gauge steel
Finish: Brushed stainless steel