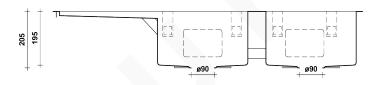

#### **SPECIFICATIONS**

Sink size: 1200mm x 500mm

Bowl size 1: 350mm x 450mm

Bowl size 2: 350mm x 450mm

Drainboard size: 380mm x 450mm

Depth: 205mm

Material: 304 grade stainless steel
Thickness: 1.5mm / 16 gauge steel
Finish: Brushed stainless steel