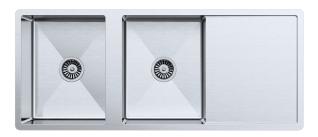

### **THEO 1200**

#### DESCRIPTION

| Brand:    | Alma                             |
|-----------|----------------------------------|
| Name:     | Theo 1200                        |
| Model:    | SNA0022 Brushed Stainless Steel  |
| Туре:     | Double bowl sink with drainboard |
| Capacity: | 64 Litres                        |