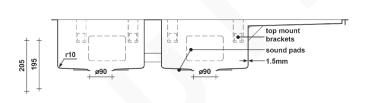

#### SPECIFICATIONS

| Sink size:       | 1200mm x 500mm            |
|------------------|---------------------------|
| Bowl size 1:     | 350mm x 450mm             |
| Bowl size 2:     | 350mm x 450mm             |
| Drainboard size  | : 380mm x 450mm           |
| Depth:           | 205mm                     |
| Material:        | 304 grade stainless steel |
| Thickness:       | 1.5mm / 16 gauge steel    |
| Finish:          | Brushed stainless steel   |
| Internal corner: | R10                       |
| External corner: | R20                       |

#### INCLUSIONS

- Top mount brackets.
- Anti-condensation exterior coating.
- Sound pads to external faces and base.
- 90mm strainer waste and plug to each drain.