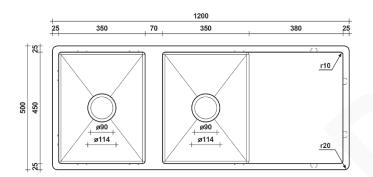

#### SPECIFICATIONS

| Sink size:       | 1200mm x 500mm            |
|------------------|---------------------------|
| Bowl size 1:     | 350mm x 450mm             |
| Bowl size 2:     | 350mm x 450mm             |
| Drainboard size  | : 380mm x 450mm           |
| Depth:           | 205mm                     |
| Material:        | 304 grade stainless steel |
| Thickness:       | 1.5mm / 16 gauge steel    |
| Finish:          | Brushed stainless steel   |
| Internal corner: | R10                       |
| External corner: | R20                       |