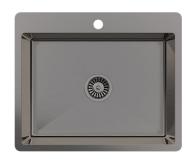

#### **DESCRIPTION**

Brand: Alma
Name: River 600

Model: SNGMTL004 Brushed Gunmetal

Type: Single bowl sink with tap landing

Capacity: 55 Litres

### **SPECIFICATIONS**

Sink size: 600mm x 500mm Bowl size: 550mm x 400mm

Depth: 250mm

Material: 304 grade stainless steel
Thickness: 1.5mm / 16 gauge steel
Finish: Brushed Gunmetal PVD

Internal corner: R10 External corner: R20