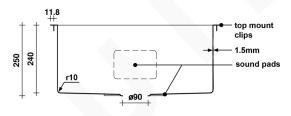

### **SPECIFICATIONS**

Sink size: 600mm x 500mm Bowl size: 550mm x 400mm

Depth: 250mm

Material: 304 grade stainless steel
Thickness: 1.5mm / 16 gauge steel
Finish: Brushed Gunmetal PVD

Internal corner: R10 External corner: R20

## **INCLUSIONS**

- Top mount brackets.
- Anti-condensation exterior coating.
- Sound pads to external faces and base.
- 90mm strainer waste and plug to each drain.
- Protector Grid