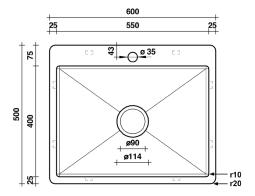

### **SPECIFICATIONS**

Sink size: 600mm x 500mm Bowl size: 550mm x 400mm

Depth: 250mm

Material: 304 grade stainless steel
Thickness: 1.5mm / 16 gauge steel
Finish: Brushed Gunmetal PVD

Internal corner: R10 External corner: R20