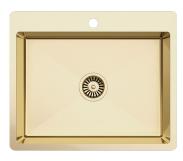

#### **MODEL & AVAILABLE COLOUR OPTIONS**

- TLAN004 River 600 Brushed Stainless Steel
- SNGMTL004 River 600 Brushed Gunmetal

#### DESCRIPTION

| Brand:    | Alma                              |
|-----------|-----------------------------------|
| Name:     | River 600                         |
| Model:    | SNGDTL004 Brushed Brass Gold      |
| Туре:     | Single bowl sink with tap landing |
| Capacity: | 55 Litres                         |

#### SPECIFICATIONS

| Sink size:           | 600mm x 500mm             |  |
|----------------------|---------------------------|--|
| Bowl size:           | 550mm x 400mm             |  |
| Depth:               | 250mm                     |  |
| Material:            | 304 grade stainless steel |  |
| Thickness:           | 1.5mm / 16 gauge steel    |  |
| Finish:              | Brushed Brass Gold PVD    |  |
| Internal corner:     | R10                       |  |
| External corner: R20 |                           |  |