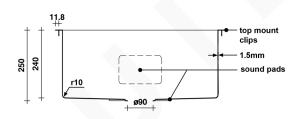

#### SPECIFICATIONS

| Sink size:           | 600mm x 500mm             |  |
|----------------------|---------------------------|--|
| Bowl size:           | 550mm x 400mm             |  |
| Depth:               | 250mm                     |  |
| Material:            | 304 grade stainless steel |  |
| Thickness:           | 1.5mm / 16 gauge steel    |  |
| Finish:              | Brushed Brass Gold PVD    |  |
| Internal corner:     | R10                       |  |
| External corner: R20 |                           |  |

#### INCLUSIONS

- Top mount brackets.
- Anti-condensation exterior coating.
- Sound pads to external faces and base.
- 90mm strainer waste and plug to each drain.
- Protector Grid