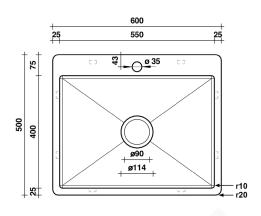

#### SPECIFICATIONS

| Sink size:           | 600mm x 500mm             |  |
|----------------------|---------------------------|--|
| Bowl size:           | 550mm x 400mm             |  |
| Depth:               | 250mm                     |  |
| Material:            | 304 grade stainless steel |  |
| Thickness:           | 1.5mm / 16 gauge steel    |  |
| Finish:              | Brushed Brass Gold PVD    |  |
| Internal corner:     | R10                       |  |
| External corner: R20 |                           |  |