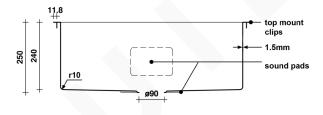

#### **SPECIFICATIONS**

Sink size: 700mm x 500mm Bowl size: 650mm x 400mm

Depth: 250mm

Material: 304 grade stainless steel
Thickness: 1.5mm / 16 gauge steel
Finish: Brushed Gunmetal PVD

Internal corner: R10 External corner: R20

# **INCLUSIONS**

- Top mount brackets.
- Anti-condensation exterior coating.
- Sound pads to external faces and base.
- 90mm strainer waste and plug to each drain.
- Protector Grid