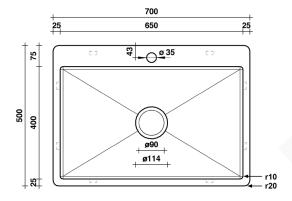

#### **SPECIFICATIONS**

Sink size: 700mm x 500mm Bowl size: 650mm x 400mm

Depth: 250mm

Material: 304 grade stainless steel
Thickness: 1.5mm / 16 gauge steel
Finish: Brushed Gunmetal PVD

Internal corner: R10 External corner: R20