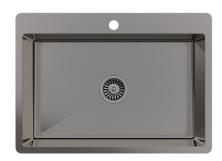

#### **DESCRIPTION**

Brand: Alma

Name: Noah 700

Model: SNGMTL005 Brushed Gunmetal

Type: Single bowl sink with tap landing

Capacity: 65 Litres

#### **SPECIFICATIONS**

Sink size: 700mm x 500mm Bowl size: 650mm x 400mm

Depth: 250mm

Material: 304 grade stainless steel
Thickness: 1.5mm / 16 gauge steel
Finish: Brushed Gunmetal PVD

Internal corner: R10 External corner: R20