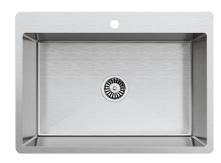

#### **DESCRIPTION**

Brand: Alma

Name: Noah 700

Model: TLAN005 Brushed Stainless Steel

Type: Single bowl sink with tap landing

Capacity: 65 Litres

#### **SPECIFICATIONS**

Sink size: 700mm x 500mm Bowl size: 650mm x 400mm

Depth: 250mm

Material: 304 grade stainless steel
Thickness: 1.5mm / 16 gauge steel
Finish: Brushed stainless steel

Internal corner: R10 External corner: R20