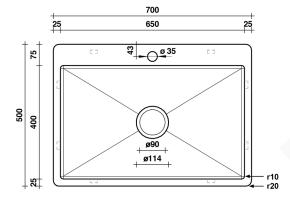

#### **SPECIFICATIONS**

Sink size: 700mm x 500mm Bowl size: 650mm x 400mm

Depth: 250mm

Material: 304 grade stainless steel
Thickness: 1.5mm / 16 gauge steel
Finish: Brushed stainless steel

Internal corner: R10 External corner: R20