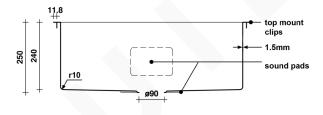

#### **SPECIFICATIONS**

Sink size: 700mm x 500mm Bowl size: 650mm x 400mm

Depth: 250mm

Material: 304 grade stainless steel
Thickness: 1.5mm / 16 gauge steel
Finish: Brushed stainless steel

Internal corner: R10 External corner: R20

# **INCLUSIONS**

- Top mount brackets.
- Anti-condensation exterior coating.
- Sound pads to external faces and base.
- 90mm strainer waste and plug to each drain.