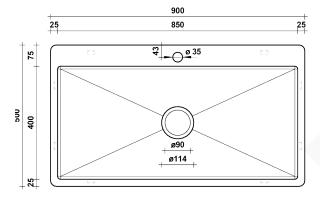

#### **SPECIFICATIONS**

Sink size: 900mm x 500mm Bowl size: 850mm x 400mm

Depth: 250mm

Material: 304 grade stainless steel
Thickness: 1.5mm / 16 gauge steel
Finish: Brushed Gunmetal PVD

Internal corner: R10 External corner: R20