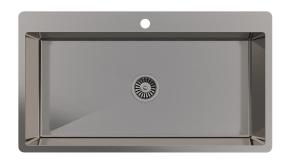

#### **DESCRIPTION**

Brand: Alma Name: Mila 900

Model: SNGMTL017 Brushed Gunmetal
Type: Single bowl sink with tap landing

Capacity: 85 Litres

#### **SPECIFICATIONS**

Sink size: 900mm x 500mm Bowl size: 850mm x 400mm

Depth: 250mm

Material: 304 grade stainless steel
Thickness: 1.5mm / 16 gauge steel
Finish: Brushed Gunmetal PVD

Internal corner: R10 External corner: R20