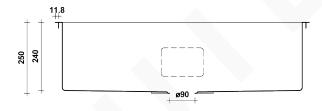

#### **SPECIFICATIONS**

Sink size: 900mm x 500mm Bowl size: 850mm x 400mm

Depth: 250mm

Material: 304 grade stainless steel
Thickness: 1.5mm / 16 gauge steel
Finish: Brushed Gunmetal PVD

Internal corner: R10 External corner: R20