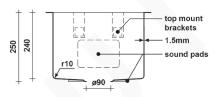

### **SPECIFICATIONS**

Sink size: 380mm x 450mm Bowl size: 330mm x 400mm

Depth: 250mm

Material: 304 grade stainless steel
Thickness: 1.5mm / 16 gauge steel
Finish: Brushed stainless steel

Internal corner: R10 External corner: R20

## **INCLUSIONS**

- Top mount brackets.
- Anti-condensation exterior coating.
- Sound pads to external faces and base.
- 90mm strainer waste and plug to each drain.