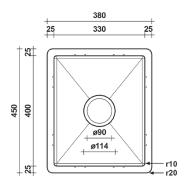

### **SPECIFICATIONS**

Sink size: 380mm x 450mm Bowl size: 330mm x 400mm

Depth: 250mm

Material: 304 grade stainless steel
Thickness: 1.5mm / 16 gauge steel
Finish: Brushed stainless steel

Internal corner: R10 External corner: R20