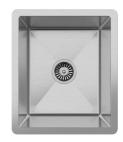

#### **DESCRIPTION**

Brand: Alma

Name: Maya 380

Model: SNA00020 Brushed Stainless Steel

Type: Single bowl sink

Capacity: 25 Litres

### **SPECIFICATIONS**

Sink size: 380mm x 450mm Bowl size: 330mm x 400mm

Depth: 250mm

Material: 304 grade stainless steel
Thickness: 1.5mm / 16 gauge steel
Finish: Brushed stainless steel

Internal corner: R10 External corner: R20