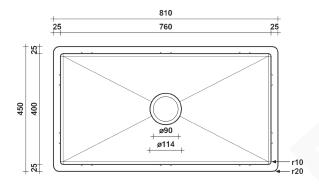

#### **SPECIFICATIONS**

Sink size: 810mm x 450mm Bowl size: 760mm x 400mm

Depth: 250mm

Material: 304 grade stainless steel
Thickness: 1.5mm / 16 gauge steel
Finish: Brushed stainless steel

Internal corner: R10 External corner: R20