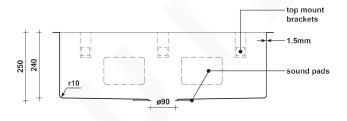

#### **SPECIFICATIONS**

Sink size: 810mm x 450mm Bowl size: 760mm x 400mm

Depth: 250mm

Material: 304 grade stainless steel
Thickness: 1.5mm / 16 gauge steel
Finish: Brushed stainless steel

Internal corner: R10 External corner: R20

# **INCLUSIONS**

- Top mount brackets.
- Anti-condensation exterior coating.
- Sound pads to external faces and base.
- 90mm strainer waste and plug to each drain.