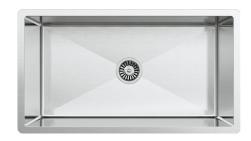

#### **DESCRIPTION**

Brand: Alma

Name: Marissa 810

Model: SNA01007 Brushed Stainless Steel

Type: Single bowl sink

Capacity: 76 Litres

#### **SPECIFICATIONS**

Sink size: 810mm x 450mm Bowl size: 760mm x 400mm

Depth: 250mm

Material: 304 grade stainless steel
Thickness: 1.5mm / 16 gauge steel
Finish: Brushed stainless steel

Internal corner: R10 External corner: R20