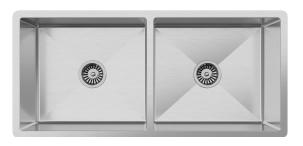

#### **MODEL & AVAILABLE COLOUR OPTIONS**

• SNA00016 Lucas 975 Brushed Stainless Steel

#### DESCRIPTION

| Brand:    | Alma                             |
|-----------|----------------------------------|
| Name:     | Lucas 975                        |
| Model:    | SNA00016 Brushed Stainless Steel |
| Туре:     | Double bowl sink                 |
| Capacity: | 88 Litres                        |