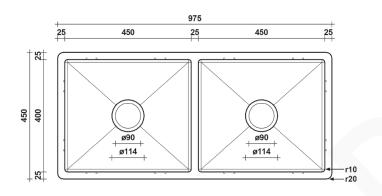

#### SPECIFICATIONS

| Sink size:       | 975mm x 450mm             |
|------------------|---------------------------|
| Bowl size 1:     | 450mm x 400mm             |
| Bowl size 2:     | 450mm x 400mm             |
| Depth:           | 250mm                     |
| Material:        | 304 grade stainless steel |
| Thickness:       | 1.5mm / 16 gauge steel    |
| Finish:          | Brushed stainless steel   |
| Internal corner: | R10                       |
| External corner: | R20                       |
|                  |                           |