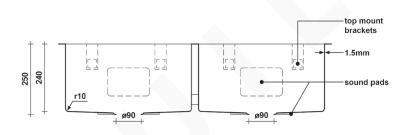

#### SPECIFICATIONS

| Sink size:       | 975mm x 450mm             |
|------------------|---------------------------|
| Bowl size 1:     | 450mm x 400mm             |
| Bowl size 2:     | 450mm x 400mm             |
| Depth:           | 250mm                     |
| Material:        | 304 grade stainless steel |
| Thickness:       | 1.5mm / 16 gauge steel    |
| Finish:          | Brushed stainless steel   |
| Internal corner: | R10                       |
| External corner: | R20                       |
|                  |                           |

#### INCLUSIONS

- Top mount brackets.
- Anti-condensation exterior coating.
- Sound pads to external faces and base.
- 90mm strainer waste and plug to each drain.