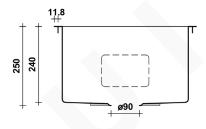

#### **SPECIFICATIONS**

Sink size: 510mm x 500mm Bowl size: 460mm x 400mm

Depth: 250mm

Material: 304 grade stainless steel
Thickness: 1.5mm / 16 gauge steel
Finish: Brushed Gunmetal PVD

Internal corner: R10 External corner: R20