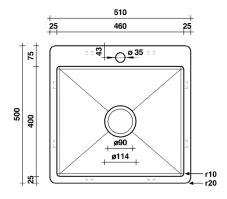

#### **SPECIFICATIONS**

Sink size: 510mm x 500mm Bowl size: 460mm x 400mm

Depth: 250mm

Material: 304 grade stainless steel
Thickness: 1.5mm / 16 gauge steel
Finish: Brushed Gunmetal PVD

Internal corner: R10 External corner: R20