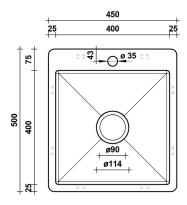

#### **SPECIFICATIONS**

Sink size: 450mm x 500mm Bowl size: 400mm x 400mm

Depth: 250mm

Material: 304 grade stainless steel
Thickness: 1.5mm / 16 gauge steel
Finish: Brushed stainless steel

Internal corner: R10 External corner: R20

# **INCLUSIONS**

- Top mount brackets.
- Anti-condensation exterior coating.
- Sound pads to external faces and base.
- 90mm strainer waste and plug to each drain.