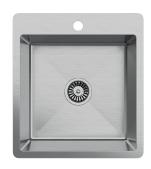

#### **DESCRIPTION**

Brand: Alma

Name: Kayla 450

Model: TLAN002 Brushed Stainless Steel

Type: Single bowl sink with tap landing

Capacity: 40 Litres

#### **SPECIFICATIONS**

Sink size: 450mm x 500mm Bowl size: 400mm x 400mm

Depth: 250mm

Material: 304 grade stainless steel
Thickness: 1.5mm / 16 gauge steel
Finish: Brushed stainless steel

Internal corner: R10 External corner: R20