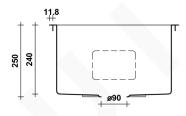

#### **SPECIFICATIONS**

Sink size: 450mm x 500mm Bowl size: 400mm x 400mm

Depth: 250mm

Material: 304 grade stainless steel
Thickness: 1.5mm / 16 gauge steel
Finish: Brushed stainless steel

Internal corner: R10 External corner: R20